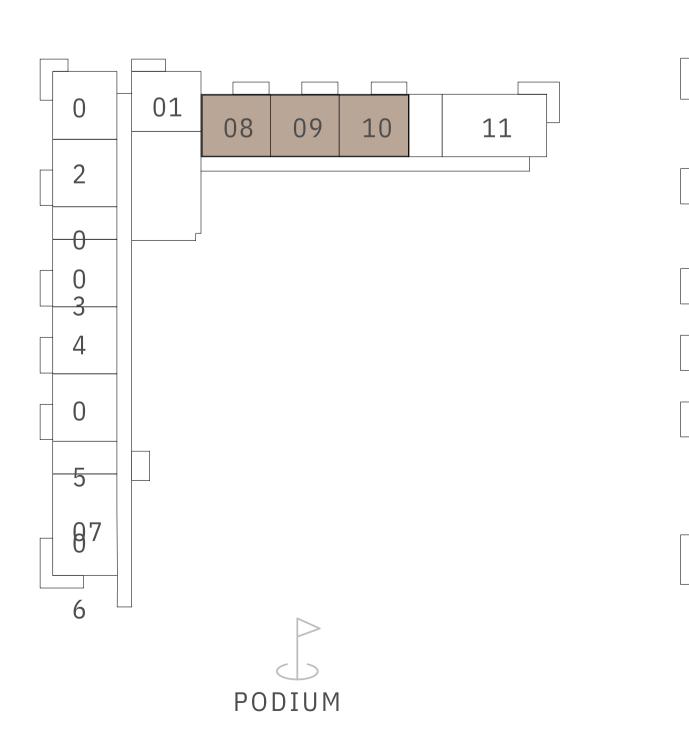

# BUILDING A 1 BEDROOM TYPE 2

#### UNITS

A211, A311, A411, A511, A611, A711, A811, A911, A1011, A1111, A1211, A1311

| SUITE AREA   | 664.78 SQ.FT. | 61.76 SQ.M. |
|--------------|---------------|-------------|
| BALCONY AREA | 68.35 SQ.FT.  | 6.35 SQ.M.  |
| TOTAL AREA   | 733.13 SQ.FT. | 68.11 SQ.M. |