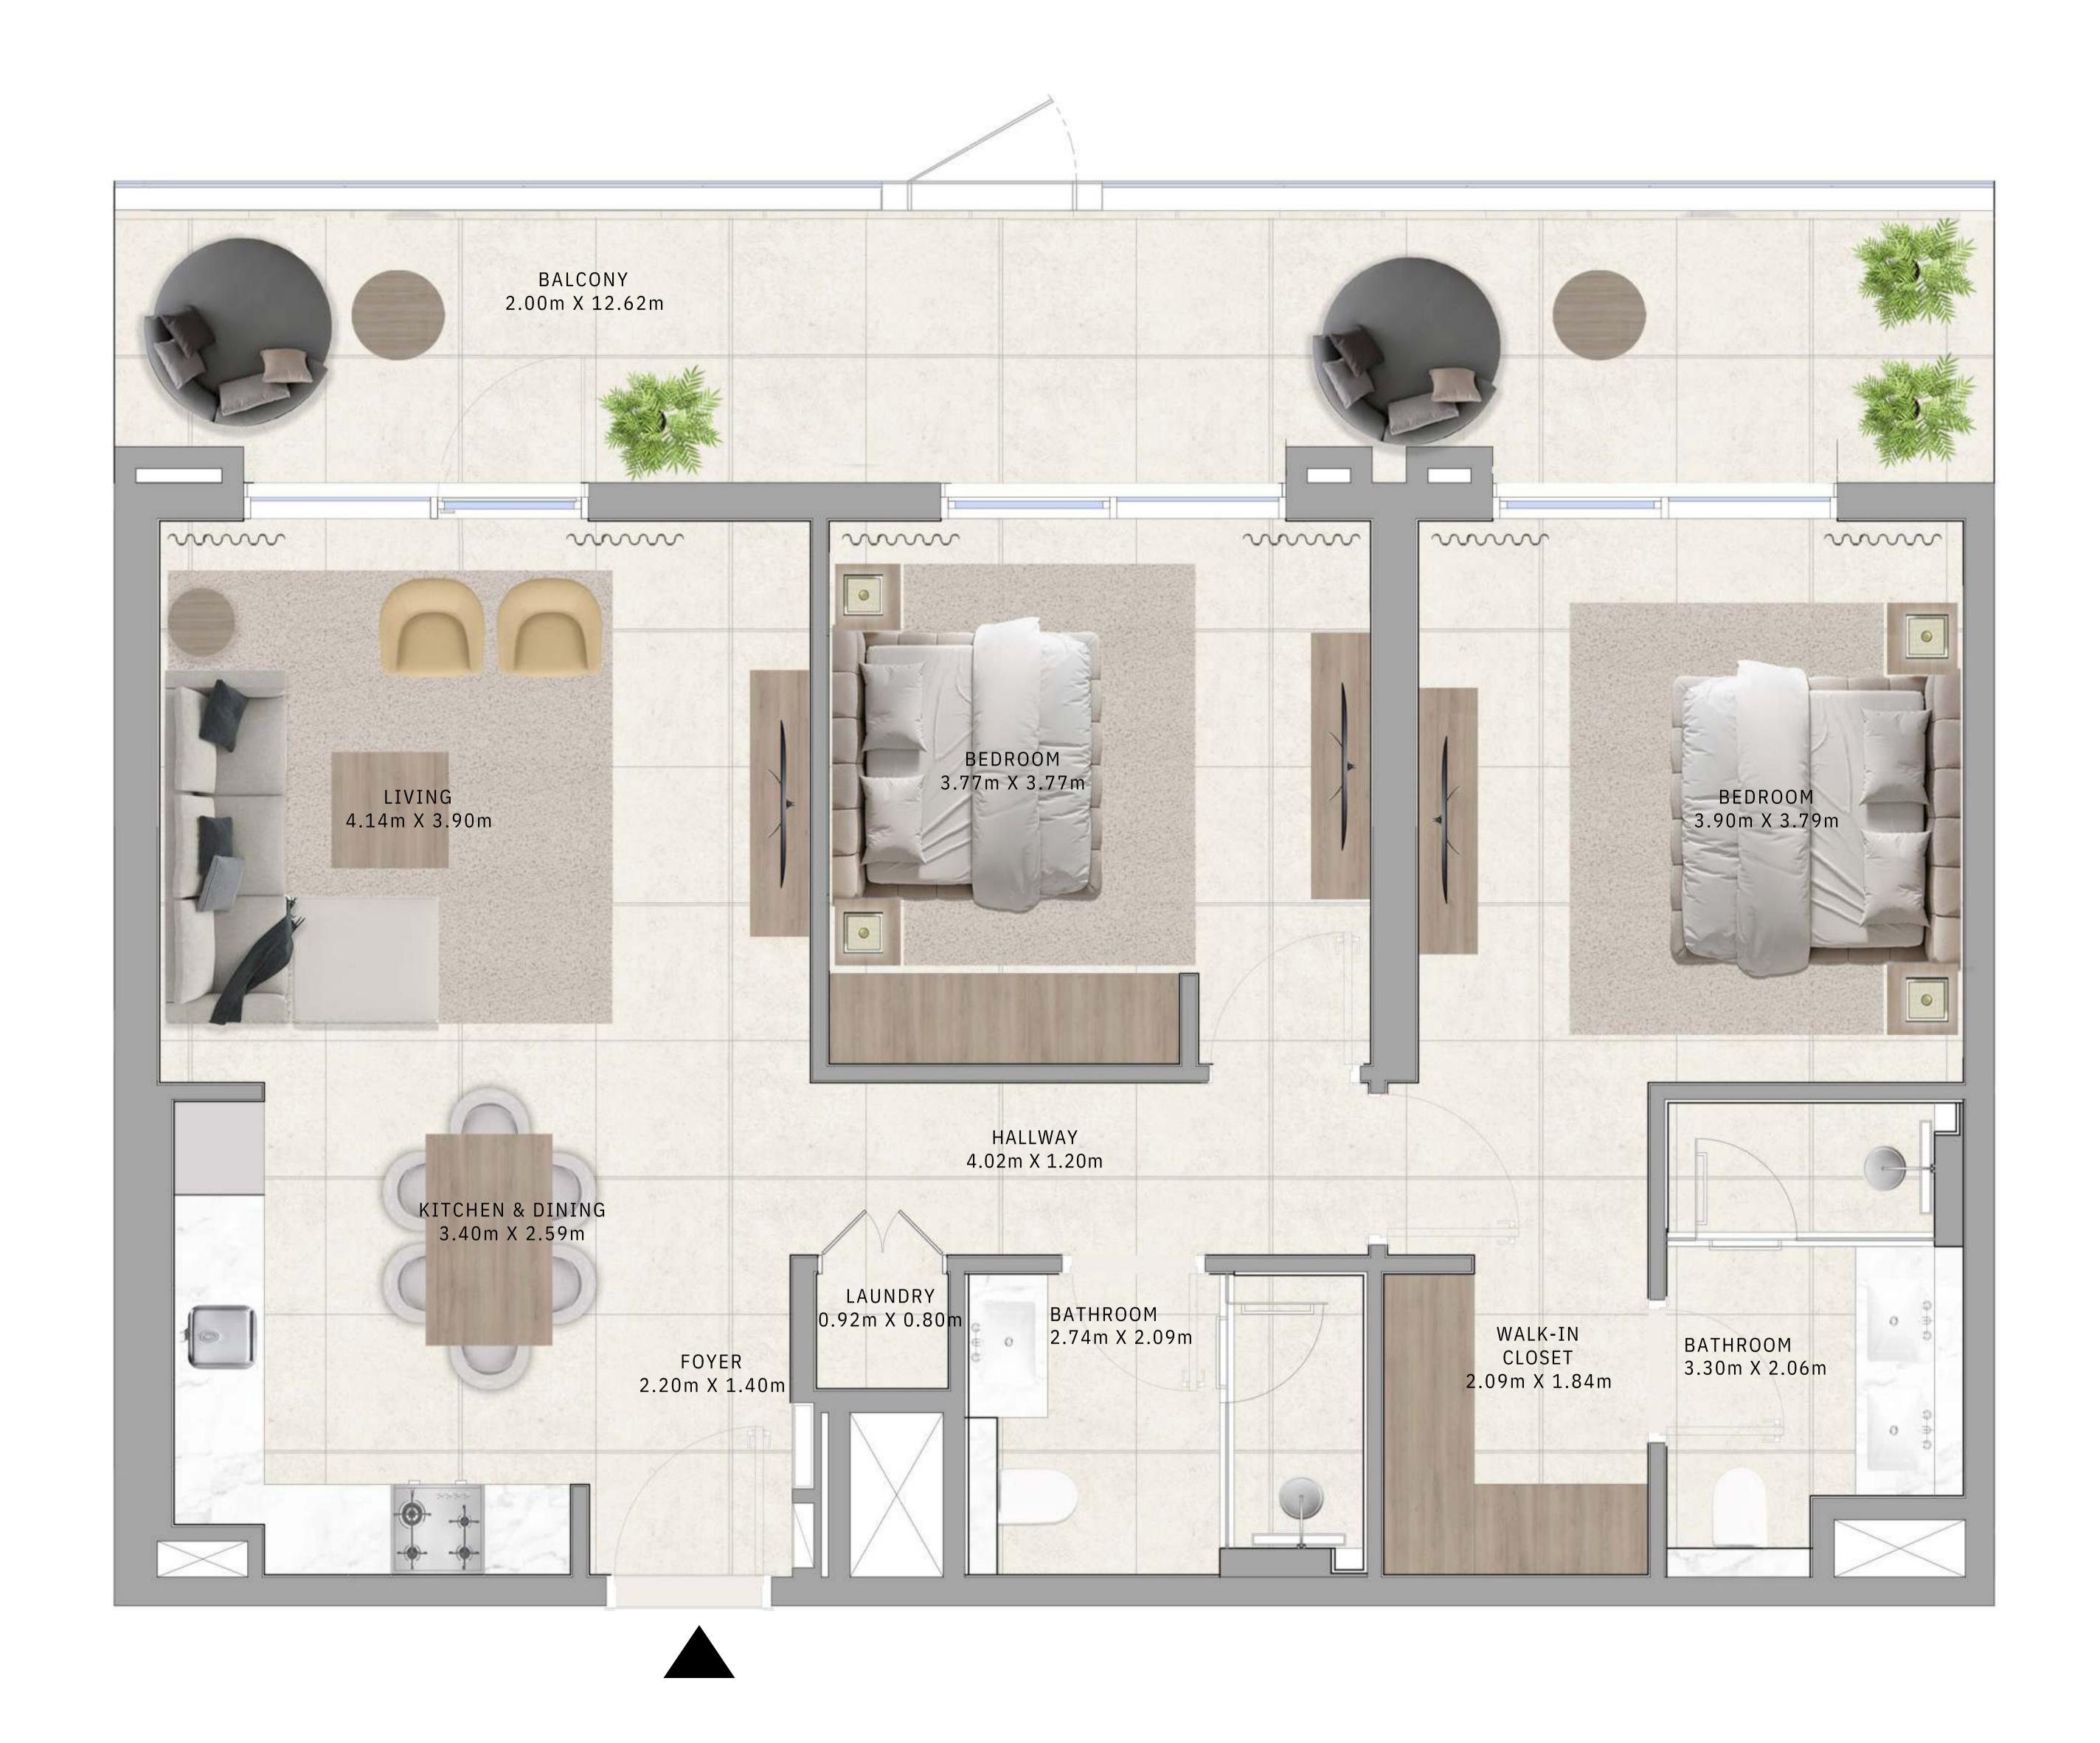

# BUILDING A 2 BEDROOM TYPE 2

#### UNITS

TOTAL AREA

APO7, A107, A207, A307, A407, A507, A607, A707, A807, A907, A1007, A1107, A1207, A1307, A1407, A1507, A1607, A1707, A1807, A1907

1171.22 - 1176.39 SQ.FT.

SUITE AREA1011.27 - 1016.44 SQ.FT.93.95 - 94.43 SQ.M.

BALCONY AREA 159.95 SQ.FT. 14.86 SQ.M.

108.81 - 109.29 SQ.M.

FLOOR PLAN 1. All dimensions are in imperial and metric, and measured from finish to finish excluding construction tolerances. 2. All materials, dimensions, and drawings are approximate only. 3. Information is subject to change without notice, at developer's absolute discretion. 4. Actual area may vary from the stated area. 5. Drawings not to scale. 6. All images used are for illustrative purposes only and do not represent the actual size, features, specifications, fittings, and furnishings. 7. The developer reserves the right to make revisions / alterations, at it's absolute discretion, without any liability whatsoever.