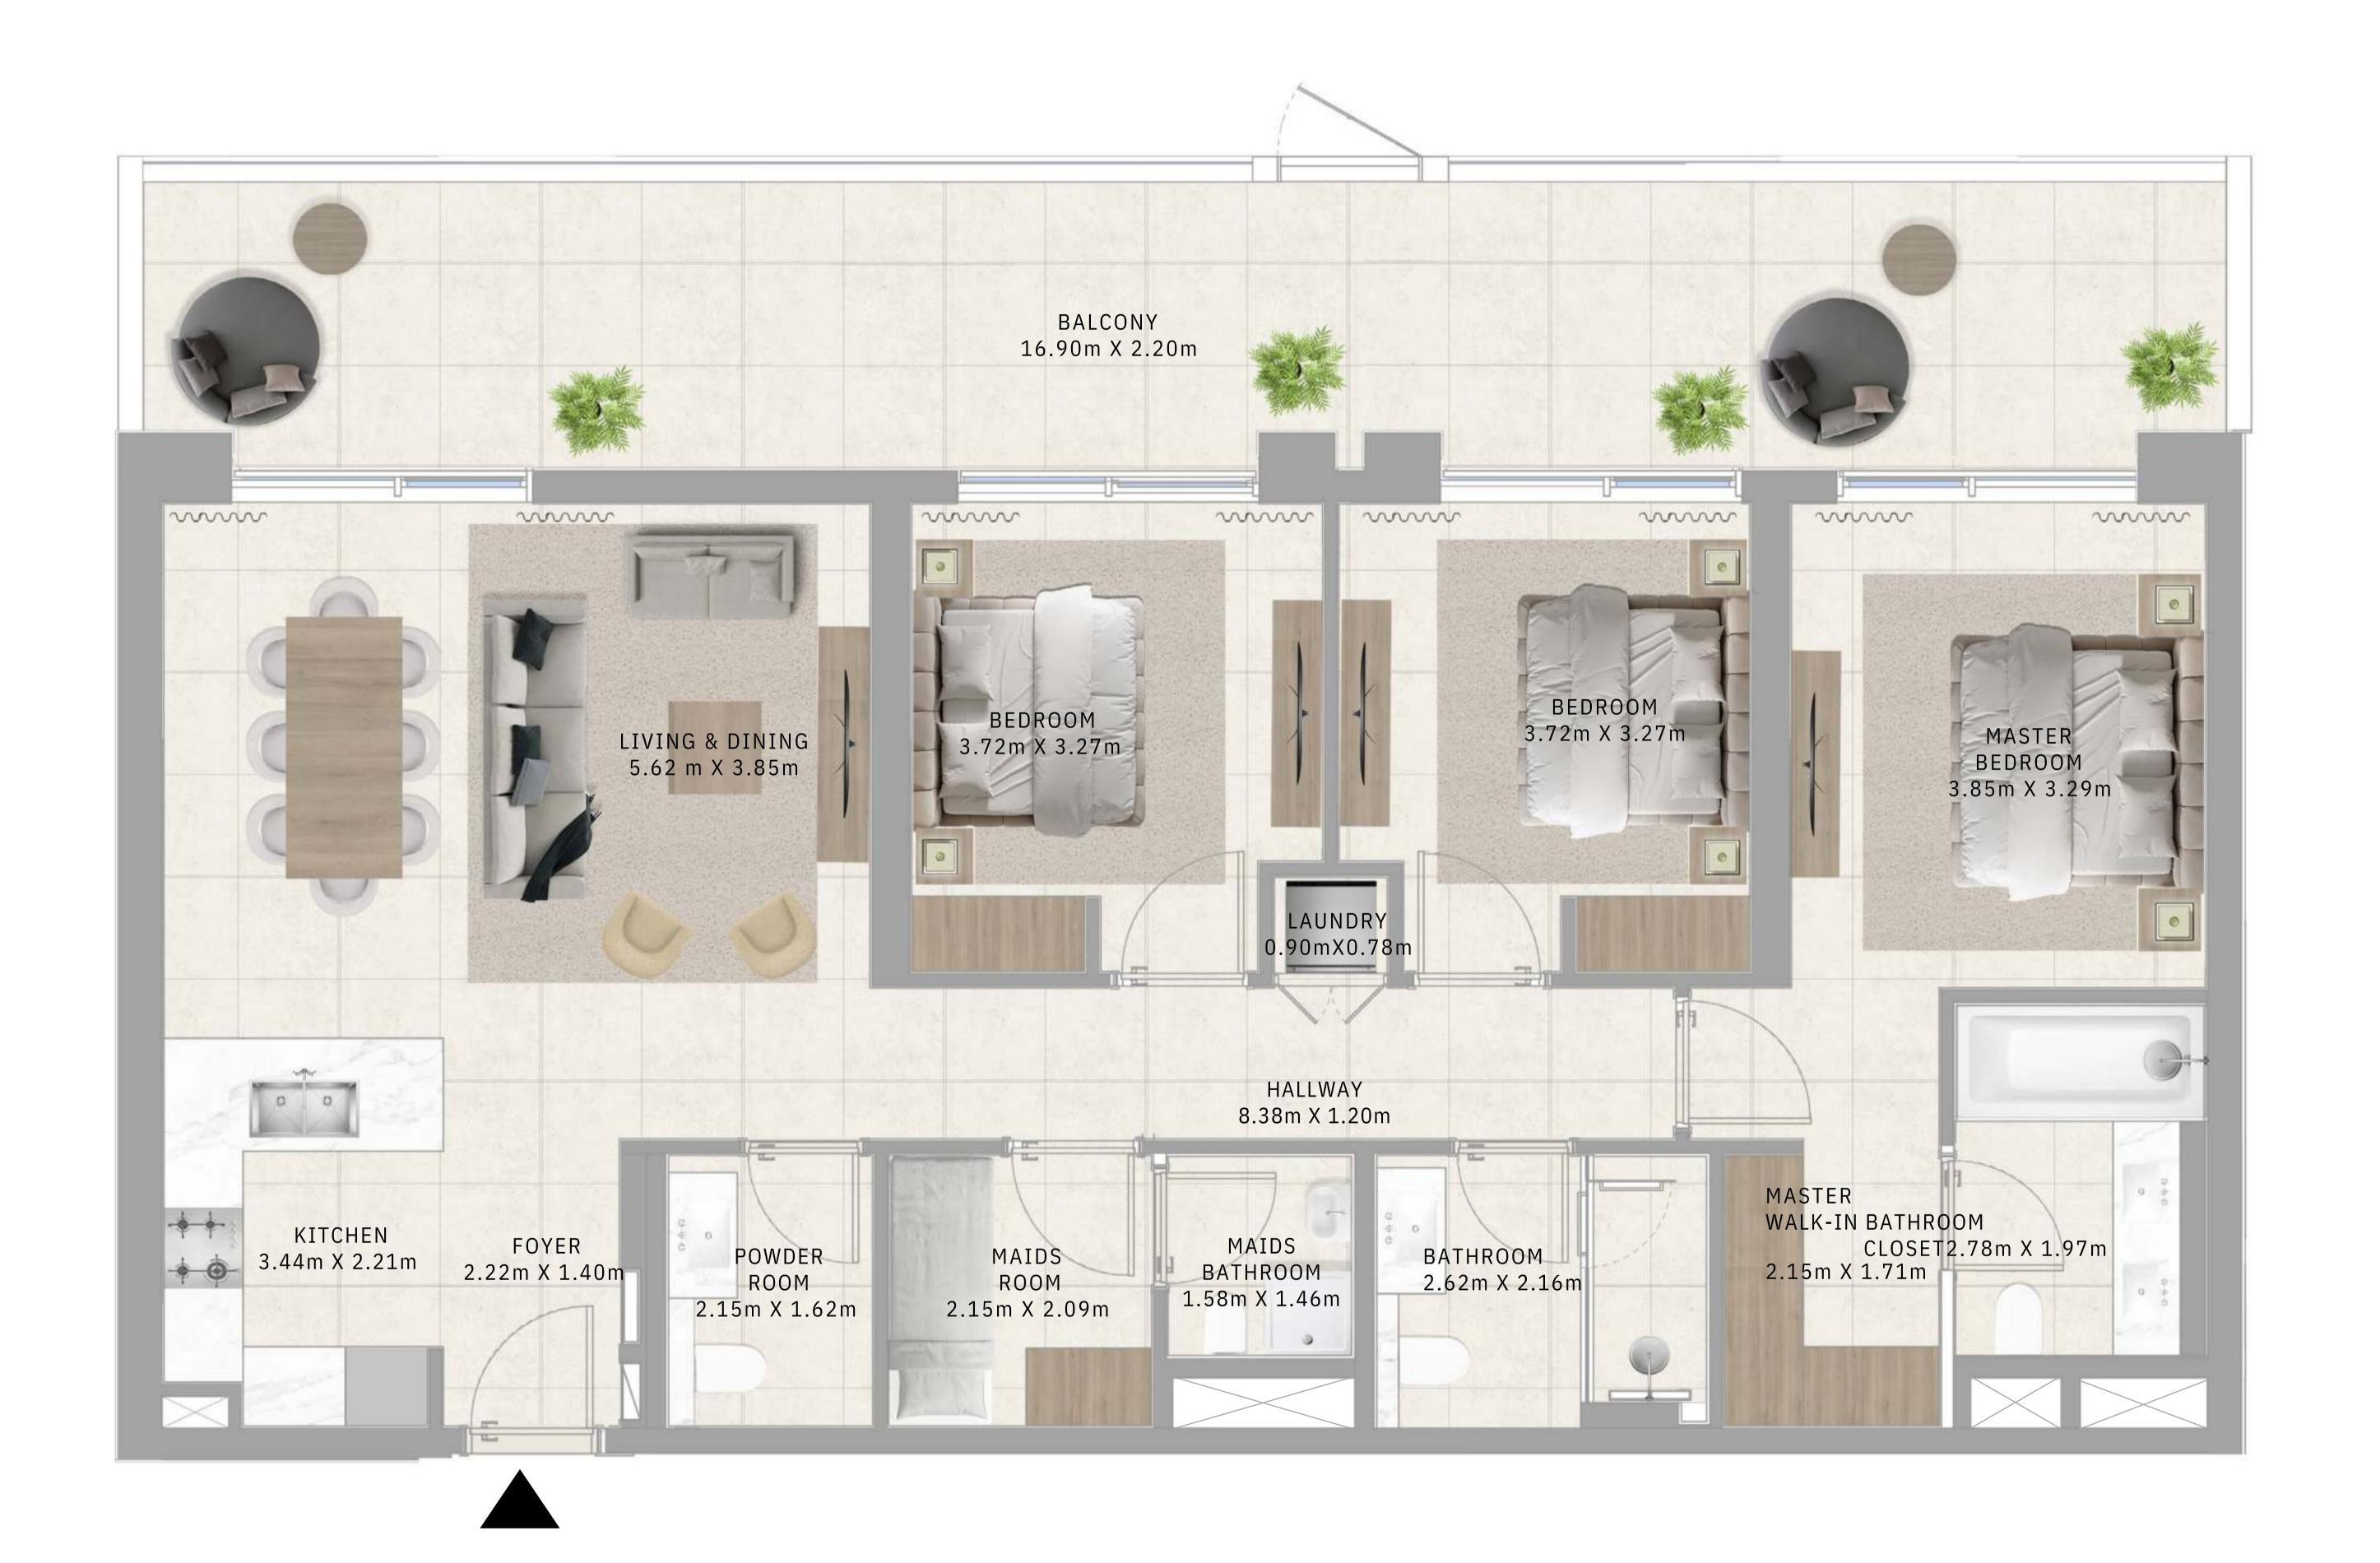

# BUILDING C 3 BEDROOM TYPE 1

UNITS CG01

| SUITE AREA   | 1340.11 SQ.FT. | 124.50 SQ.M. |
|--------------|----------------|--------------|
| BALCONY AREA | 456.61 SQ.FT.  | 42.42 SQ.M.  |
| TOTAL AREA   | 1796.72 SQ.FT. | 166.92 SQ.M. |

KEY SECTION

KEY PLAN