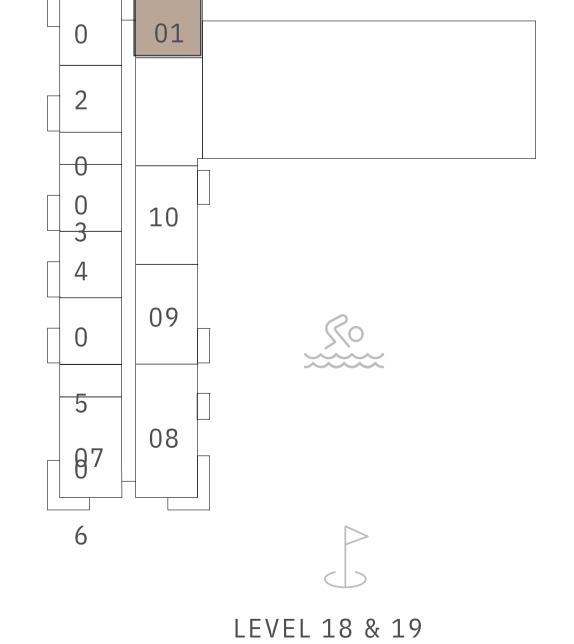

# ROOF 19 18 17 16 15 14 0 01 18 1716 15 12 13 14 0 0 1 5 0 08 87 88 BASEMENT LEVEL 2 TO 13

RESIDENCE

DUBAI HILLS ESTATE