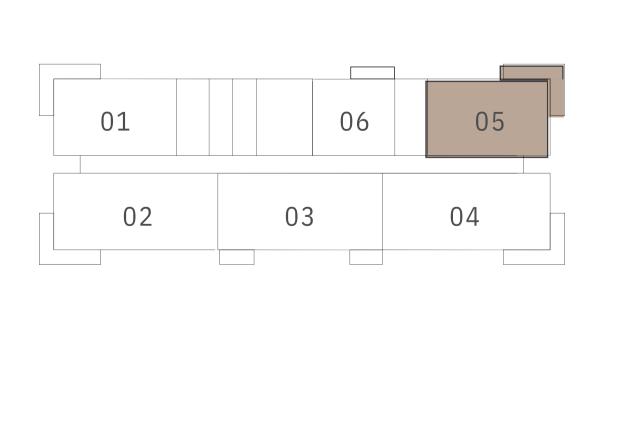

# ROOF 22 21 20 19 18 17 7 01 07 06 02 03 04 05 BASEMENT LEVEL 2 TO 16

DUBAI HILLS ESTATE