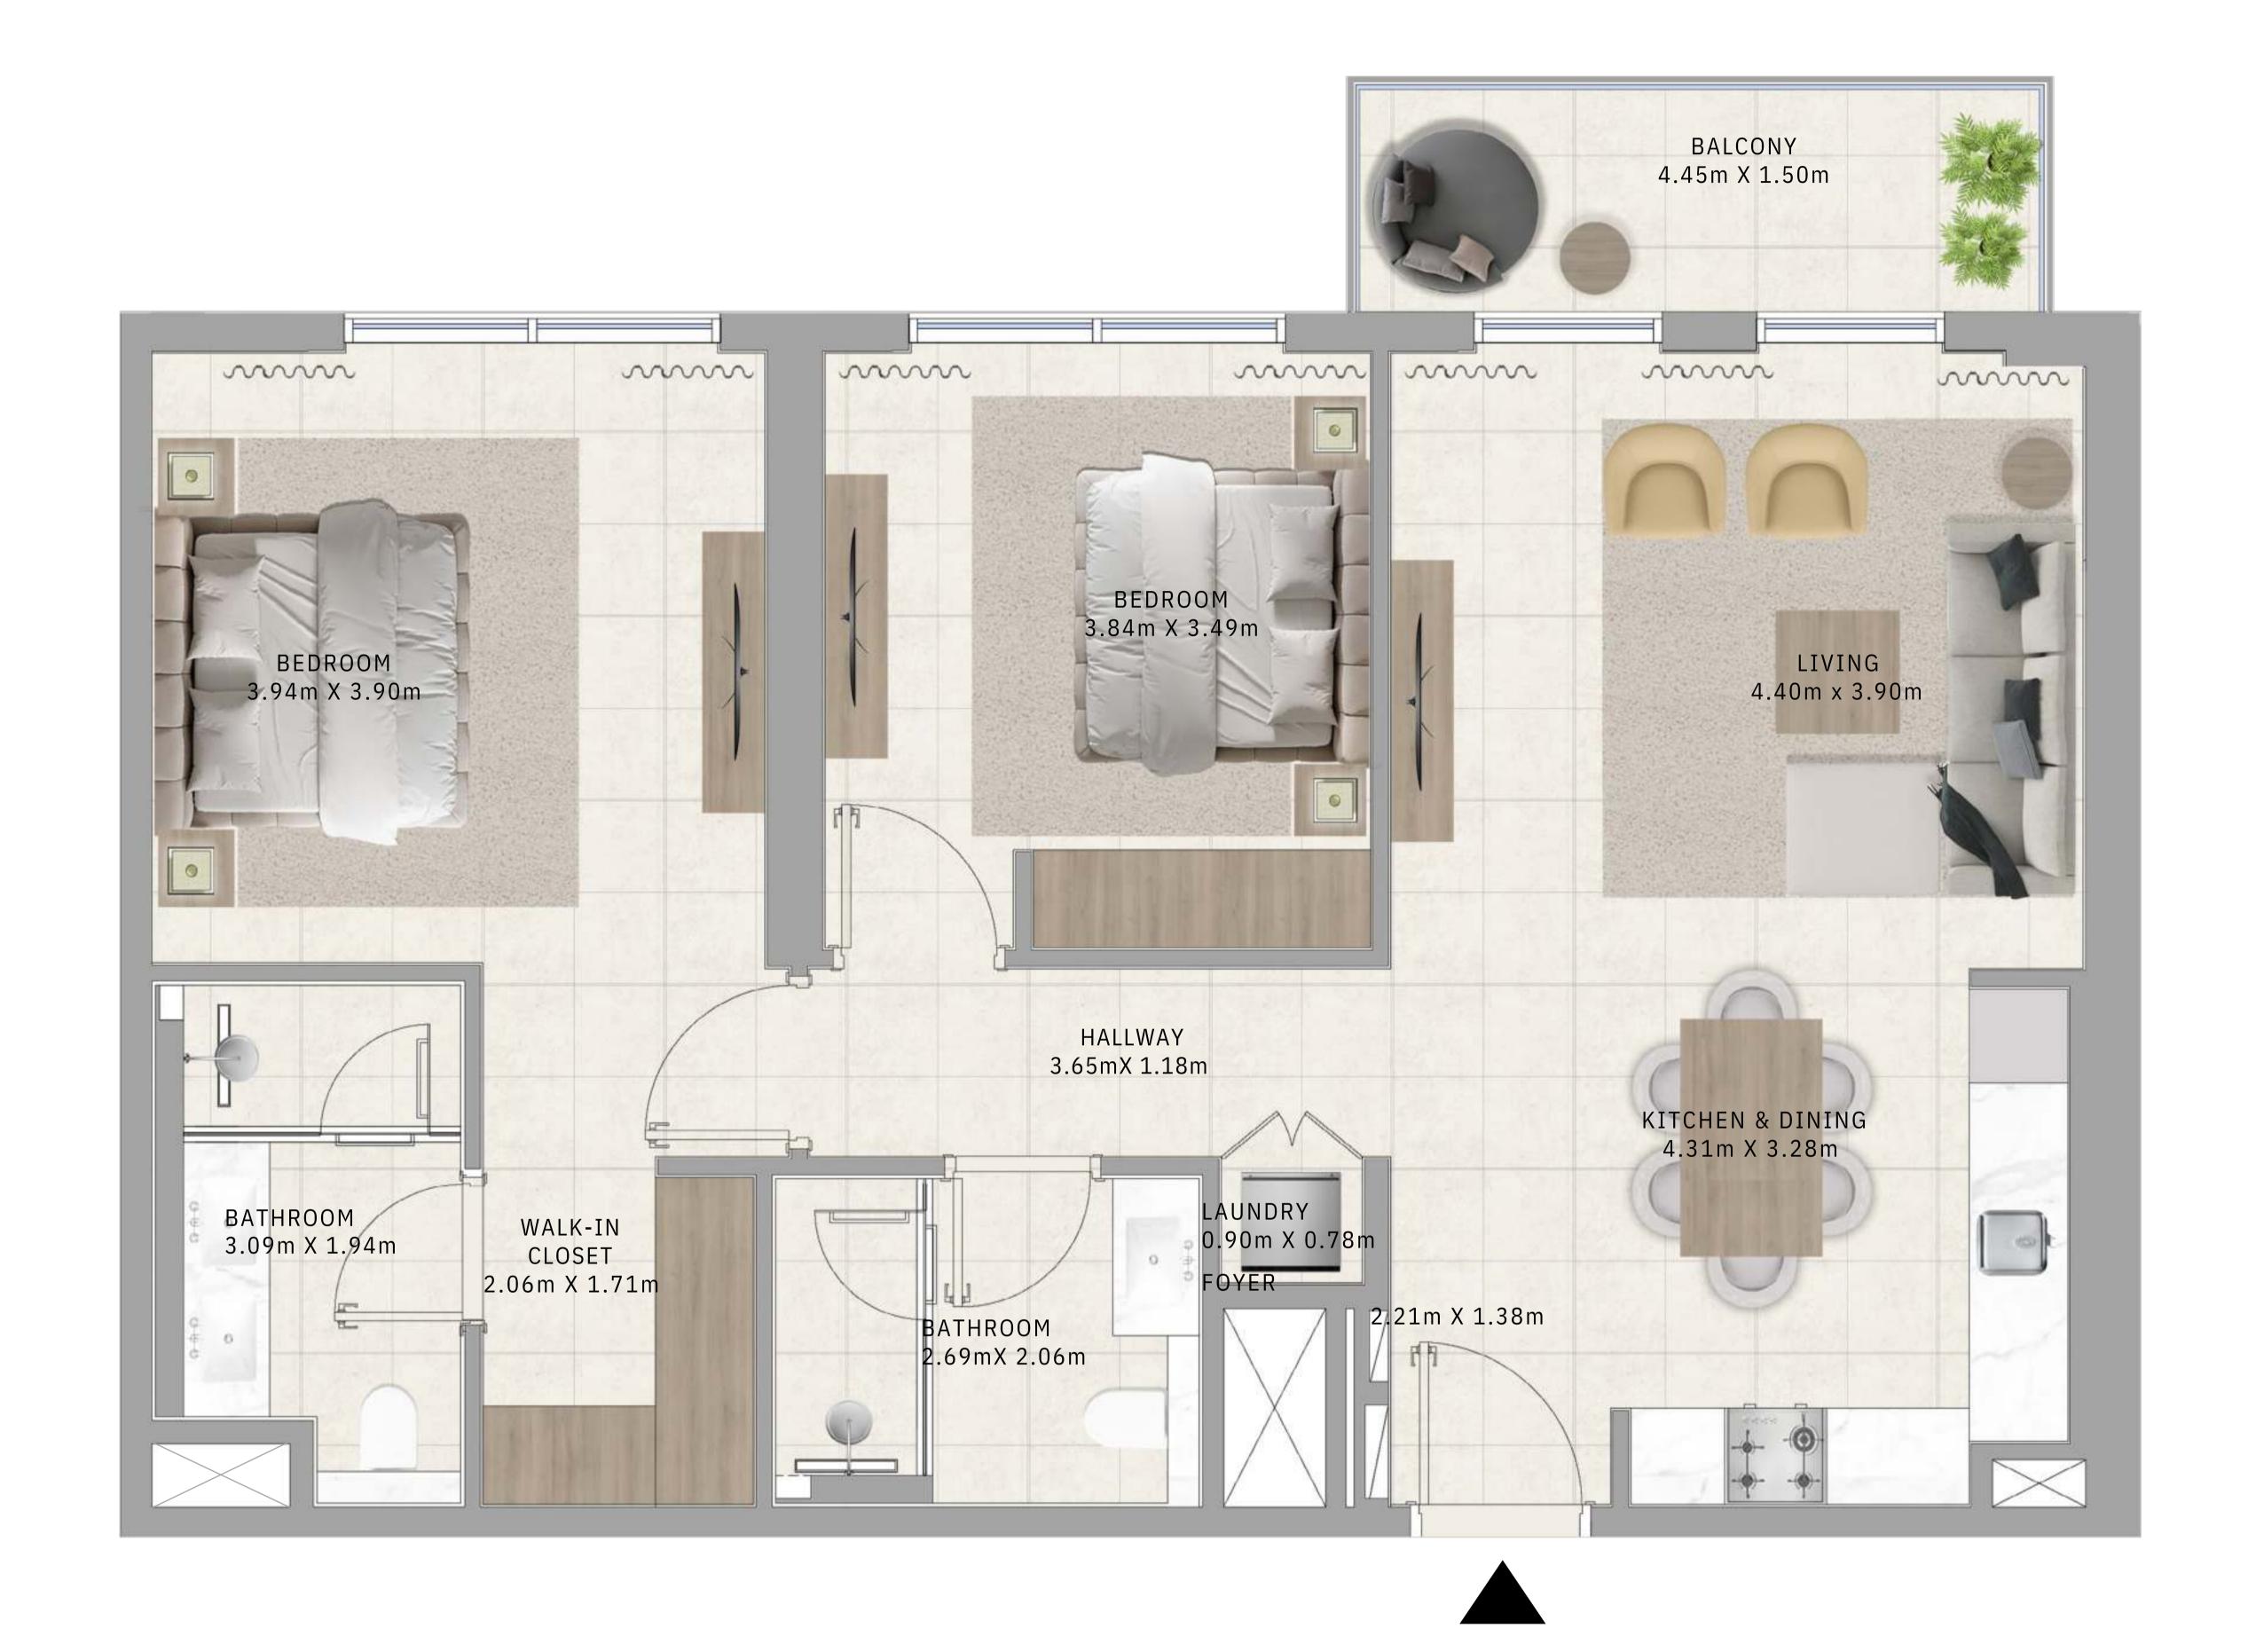

## BUILDING A 1 BEDROOM TYPE 4

#### UNITS

APO2, A1O2, A2O2, A3O2, A4O2, A5O2, A6O2, A7O2, A8O2, A9O2, A1OO2, A11O2, A1202, A1302, A1402, A1502, A1602, A1702, A1802, A1902

| SUITE AREA   | 673.07 SQ.FT. | 62.53 SQ.M. |
|--------------|---------------|-------------|
| BALCONY AREA | 109.36 SQ.FT. | 10.16 SQ.M. |
| TOTAL AREA   | 782.43 SQ.FT. | 72.69 SQ.M. |