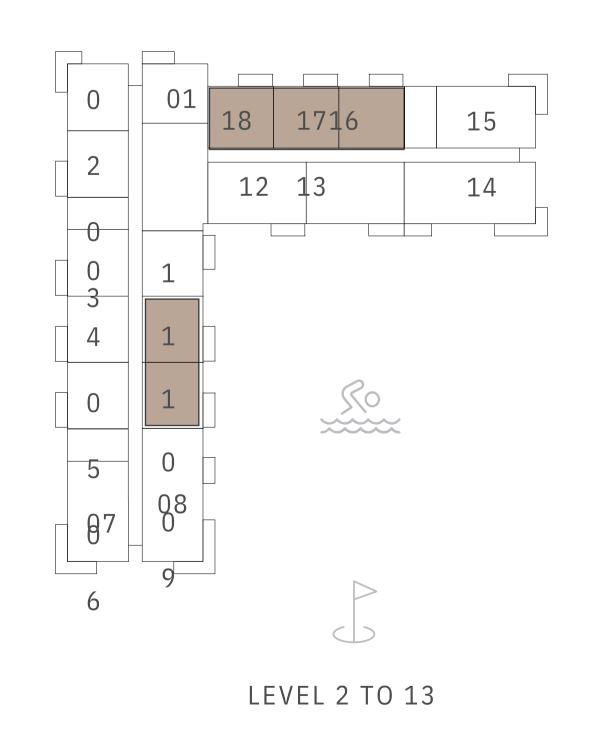

# BUILDING A 1 BEDROOM TYPE 1A

#### UNITS

APO3, APO4, APO5, APO6, A1O3, A1O4, A1O5, A1O6, A2O3, A2O4, A2O5, A2O6, A3O3, A3O4, A3O5, A3O6, A4O3, A4O4, A4O5, A4O6, A5O3, A5O4, A5O5, A5O6, A6O3, A6O4, A6O5, A6O6, A7O3, A7O4, A7O5, A7O6, A8O3, A8O4, A8O5, A8O6, A9O3, A9O4, A9O5, A9O6, A1OO3, A1OO4, A1OO5, A1OO6, A11O3, A11O4, A11O5, A11O6, A12O3, A12O4, A12O5, A12O6, A13O3, A13O4, A13O5, A13O6, A14O3, A14O4, A14O5, A14O6, A15O3, A15O4, A15O5, A15O6, A16O3, A16O4, A16O5, A16O6, A17O3, A17O4, A17O5, A17O6, A18O3, A18O4, A18O5, A18O6, A19O3, A19O4, A19O5, A19O6

SUITE AREA672.96 TO 677.05 SQ.FT.62.52 TO 62.90 SQ.M.

| BALCONY AREA | 71.36 SQ.FT.            | 6.63 SQ.M.           |
|--------------|-------------------------|----------------------|
| TOTAL AREA   | 744.32 TO 748.41 SQ.FT. | 69.15 TO 69.53 SQ.M. |