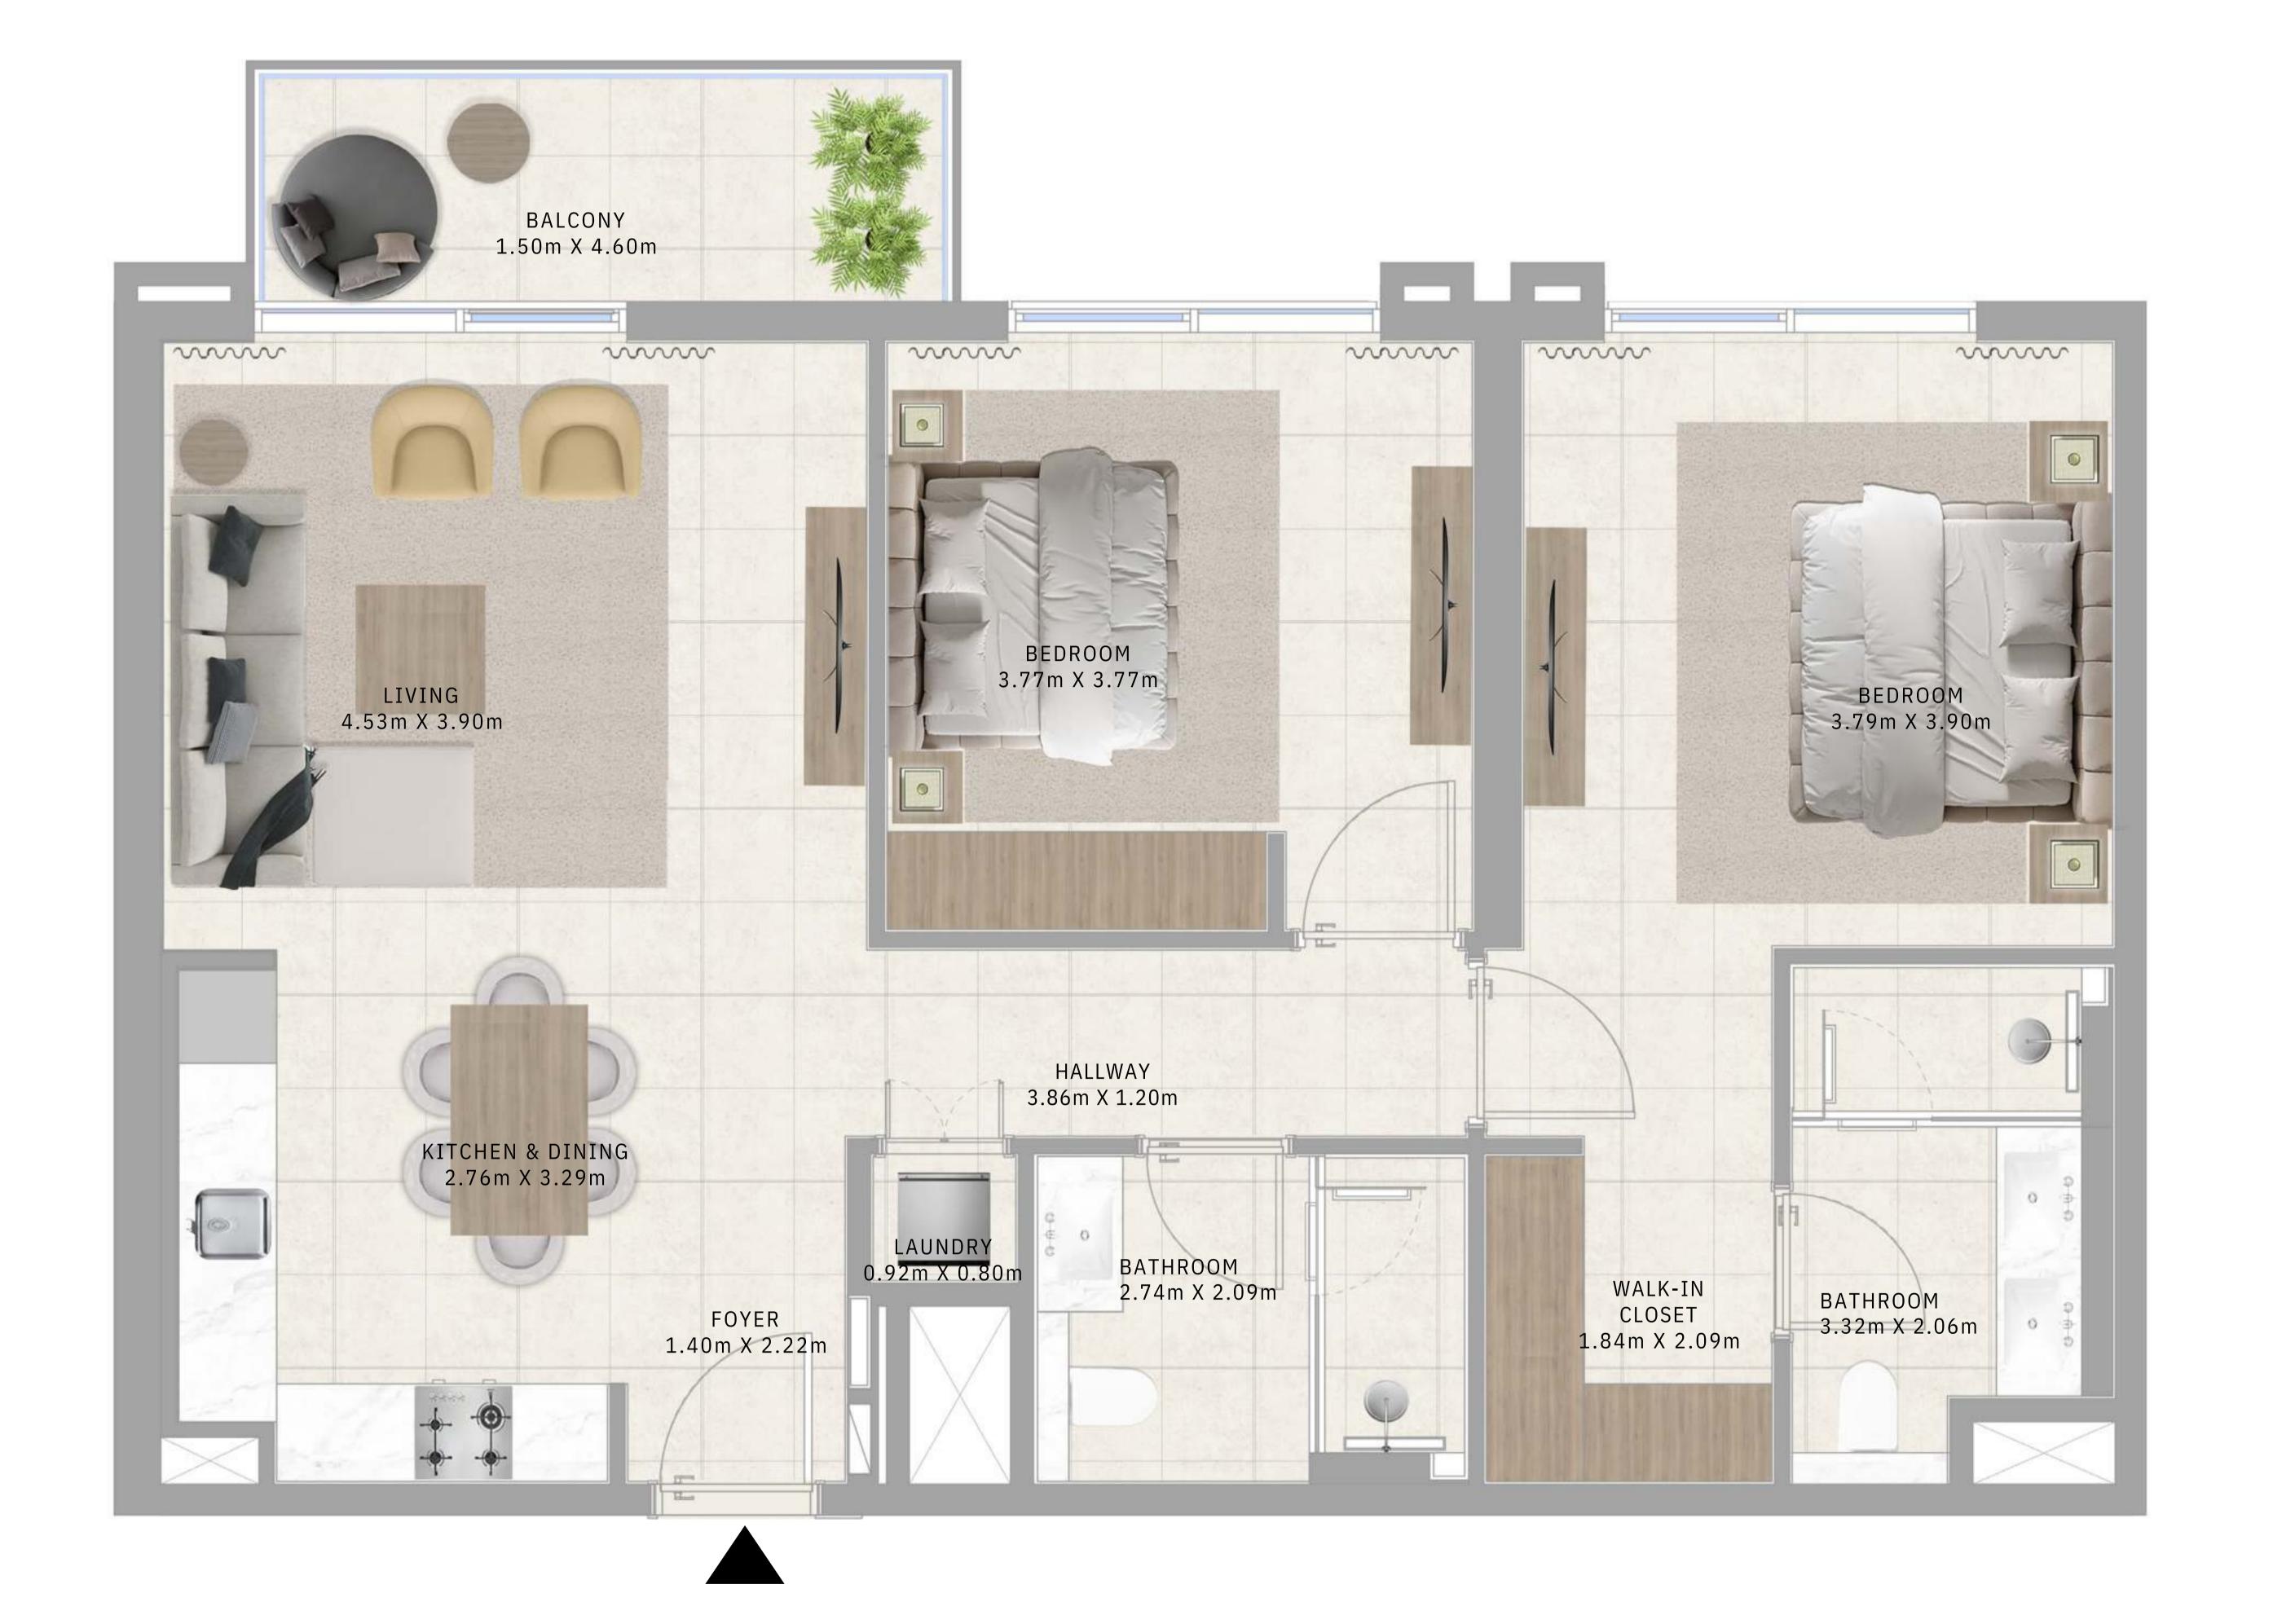

# BUILDING A 2 BEDROOM TYPE 1

UNITS

AP11, A111, A215, A315, A415, A515, A615, A715, A815, A915, A1015, A1115, A1215, A1315, A1414, A1514, A1614

SUITE AREA1011.38 - 1016.54 SQ.FT.93.96 - 94.44 SQ.M.

BALCONY AREA 137.46 SQ.FT. 12.77 SQ.M.

TOTAL AREA 1148.84 - 1154.00 SQ.FT. 106.73 - 107.21 SQ.M.

RESIDENCE

DUBAI HILLS ESTATE