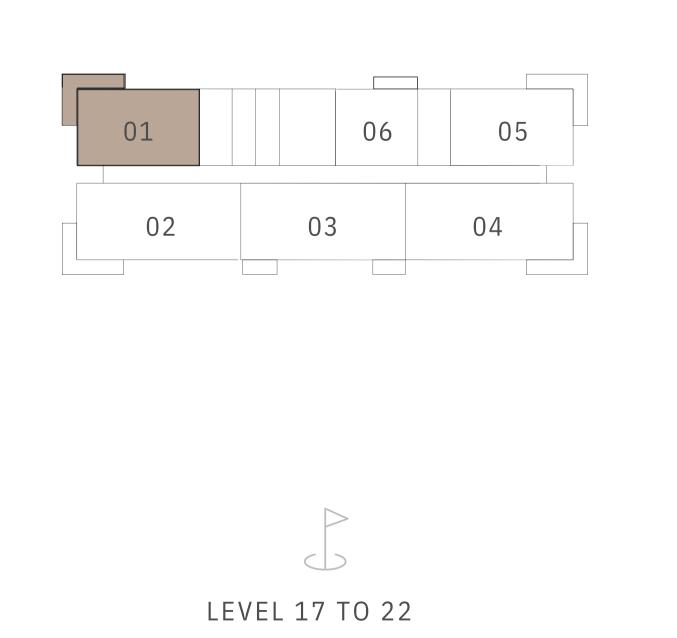

# ROOF 22 21 20 19 18 17 7 01 07 06 02 03 04 05 BASEMENT LEVEL 2 TO 16

DUBAI HILLS ESTATE