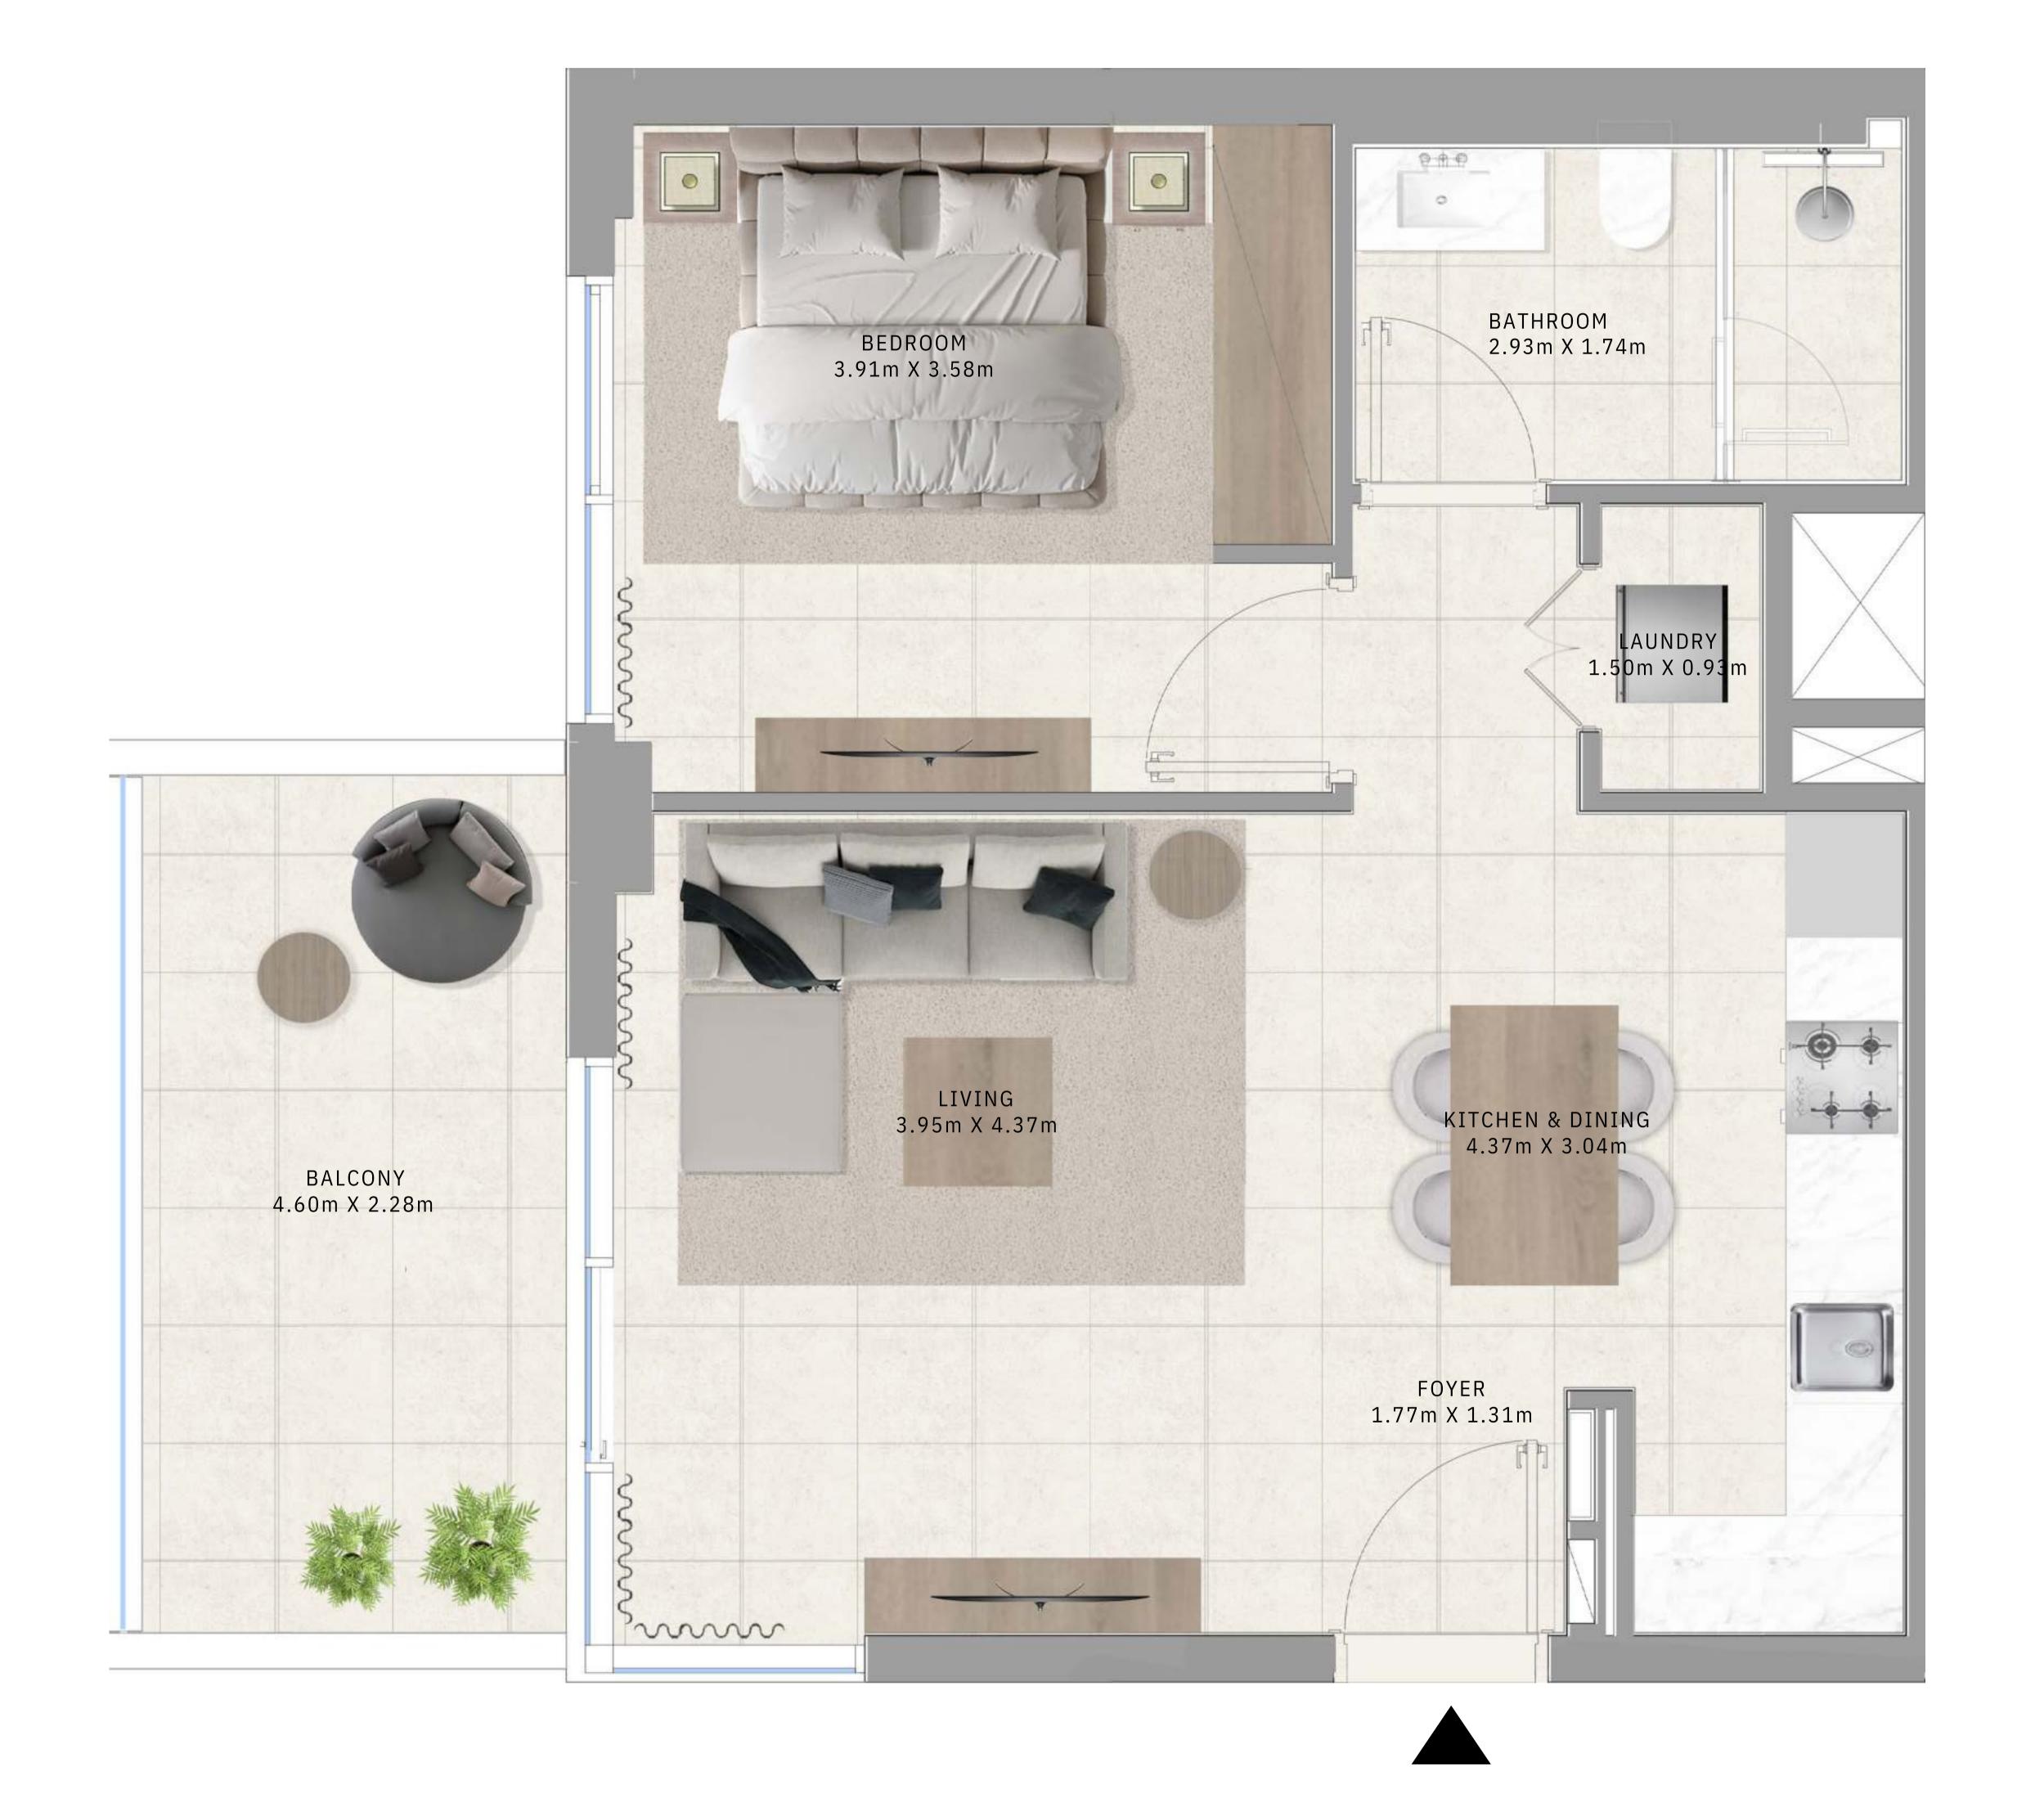

SUITE AREA672.96 TO 677.05 SQ.FT.62.52 TO 62.90 SQ.M.

| BALCONY AREA | 71.36 SQ.FT.            | 6.63 SQ.M.           |
|--------------|-------------------------|----------------------|
| TOTAL AREA   | 744.32 TO 748.41 SQ.FT. | 69.15 TO 69.53 SQ.M. |