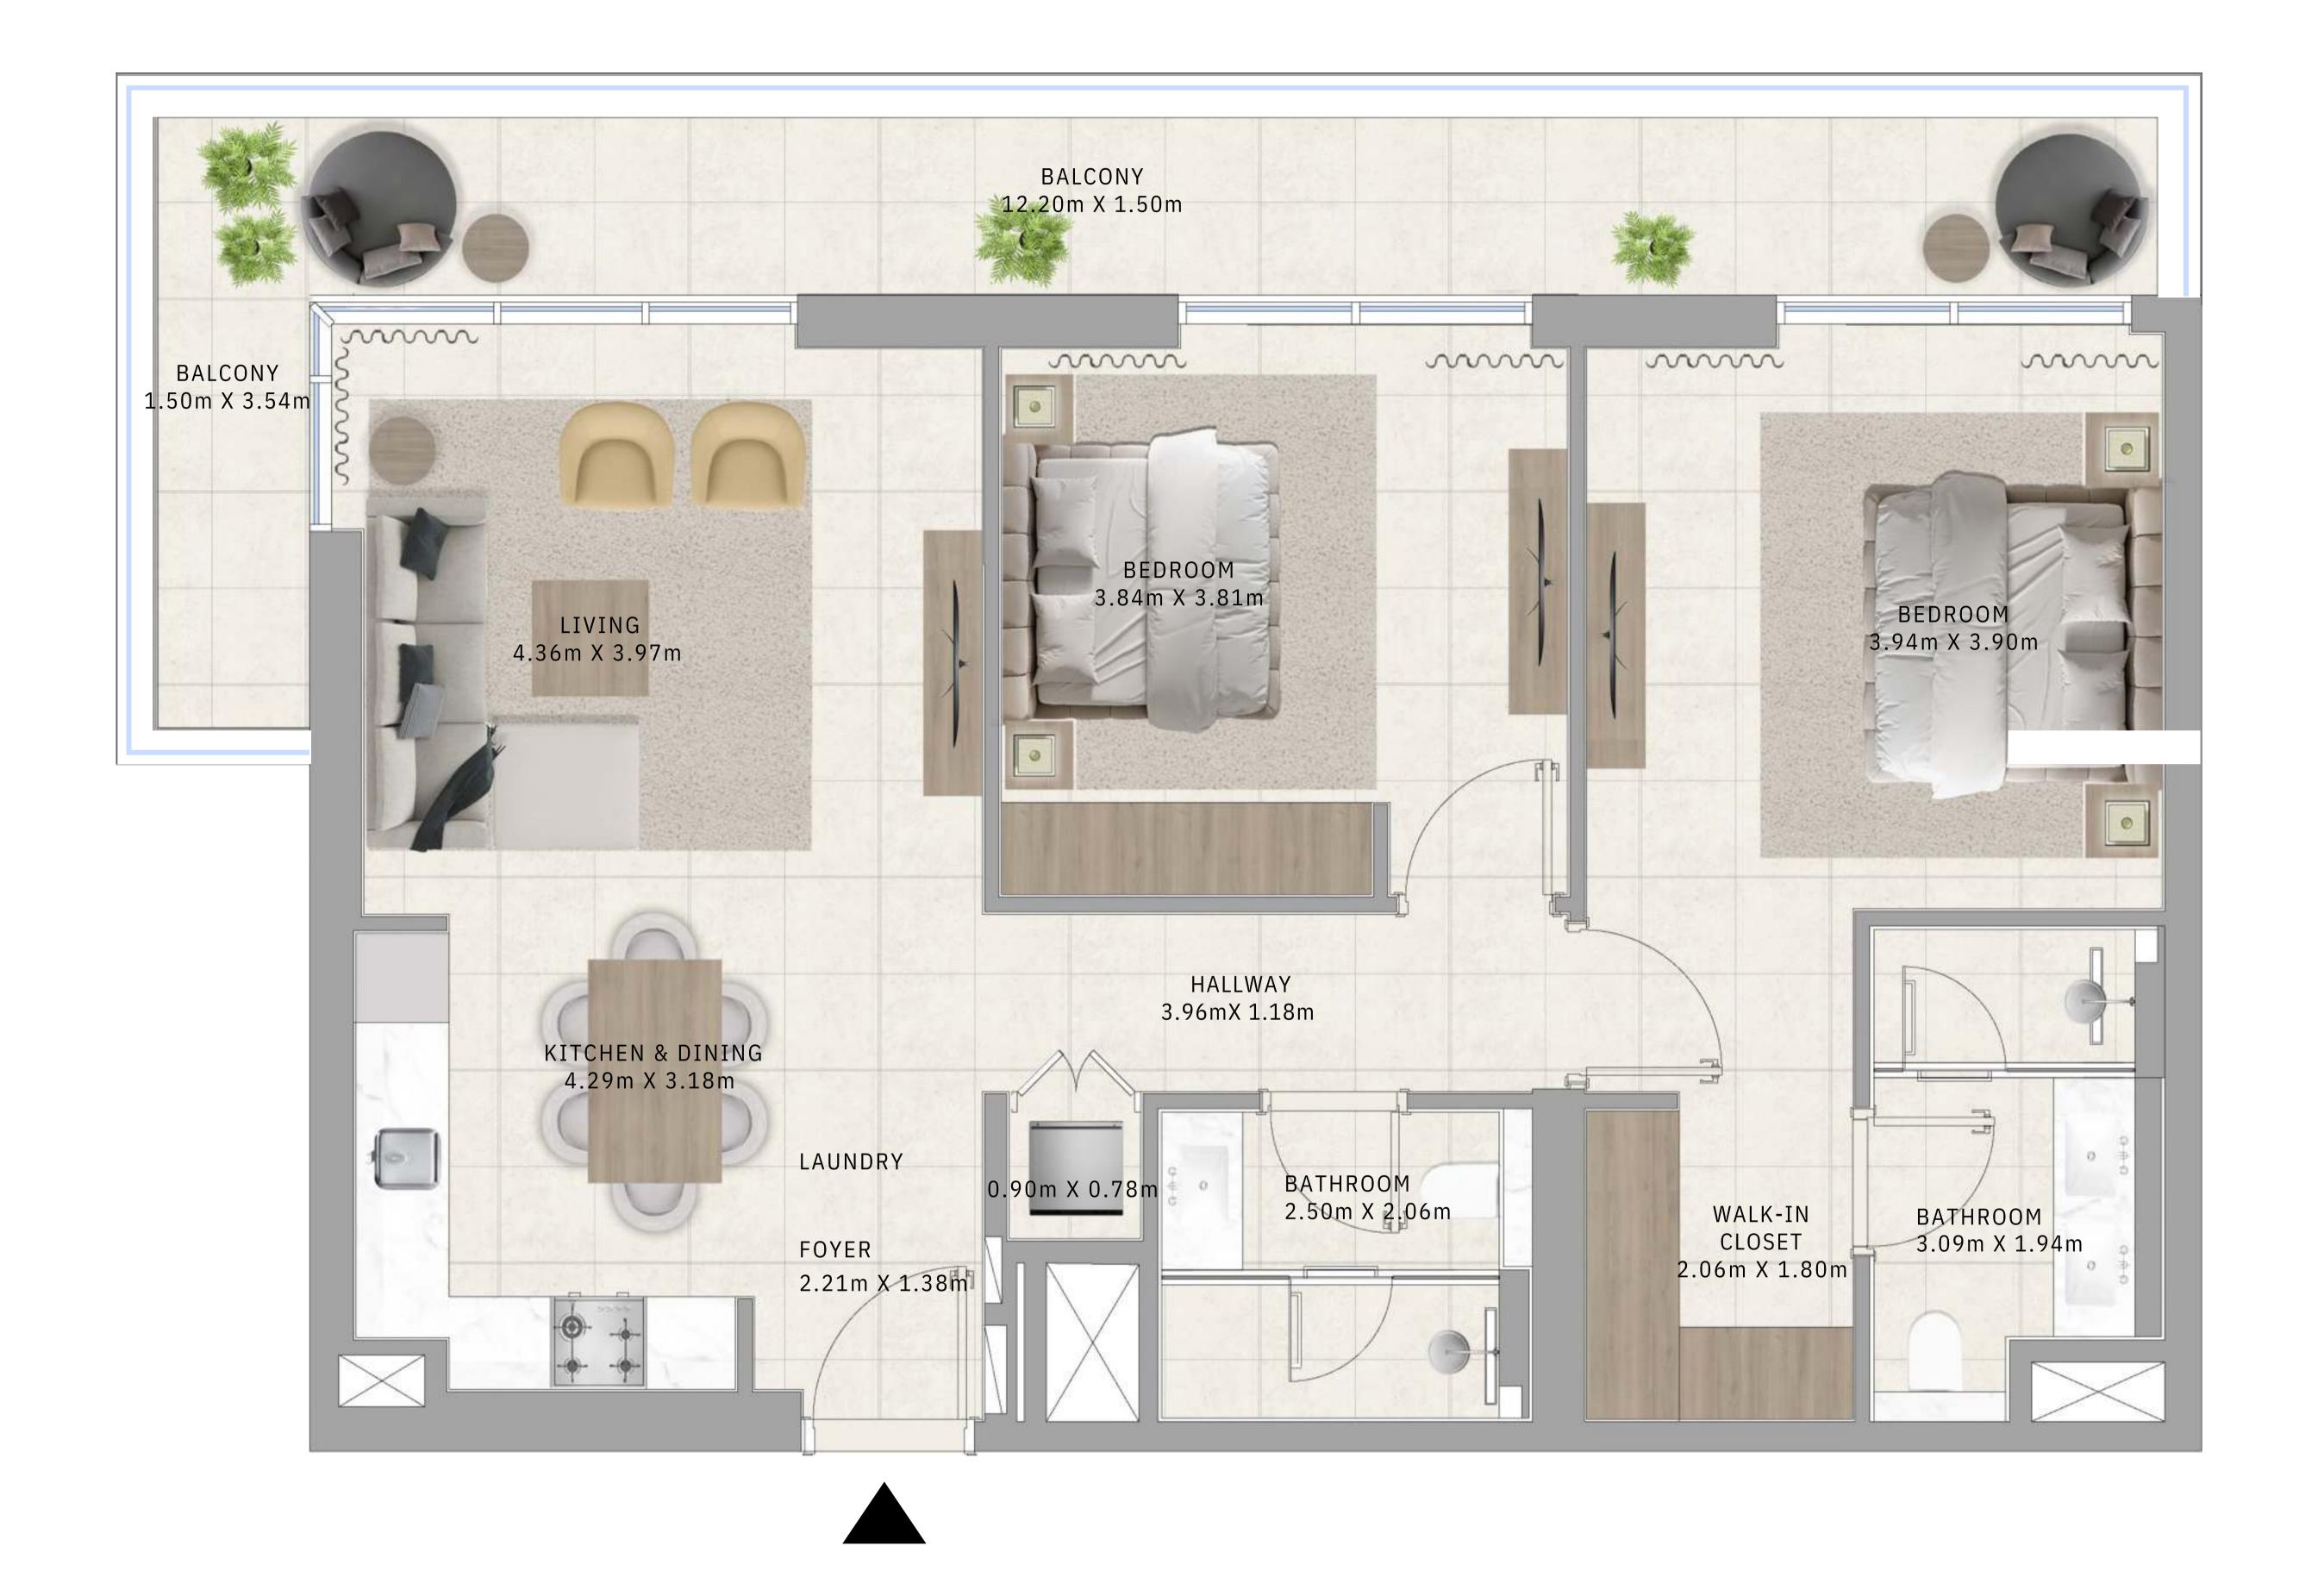

# BUILDING A 1 BEDROOM TYPE 6

UNITS

AG03, AG04, AG05, AG06

| SUITE AREA   | 672.96 SQ.FT. | 62.52 SQ.M. |
|--------------|---------------|-------------|
| BALCONY AREA | 226.80 SQ.FT. | 21.07 SQ.M. |
| TOTAL AREA   | 899.76 SQ.FT. | 83.59 SQ.M. |