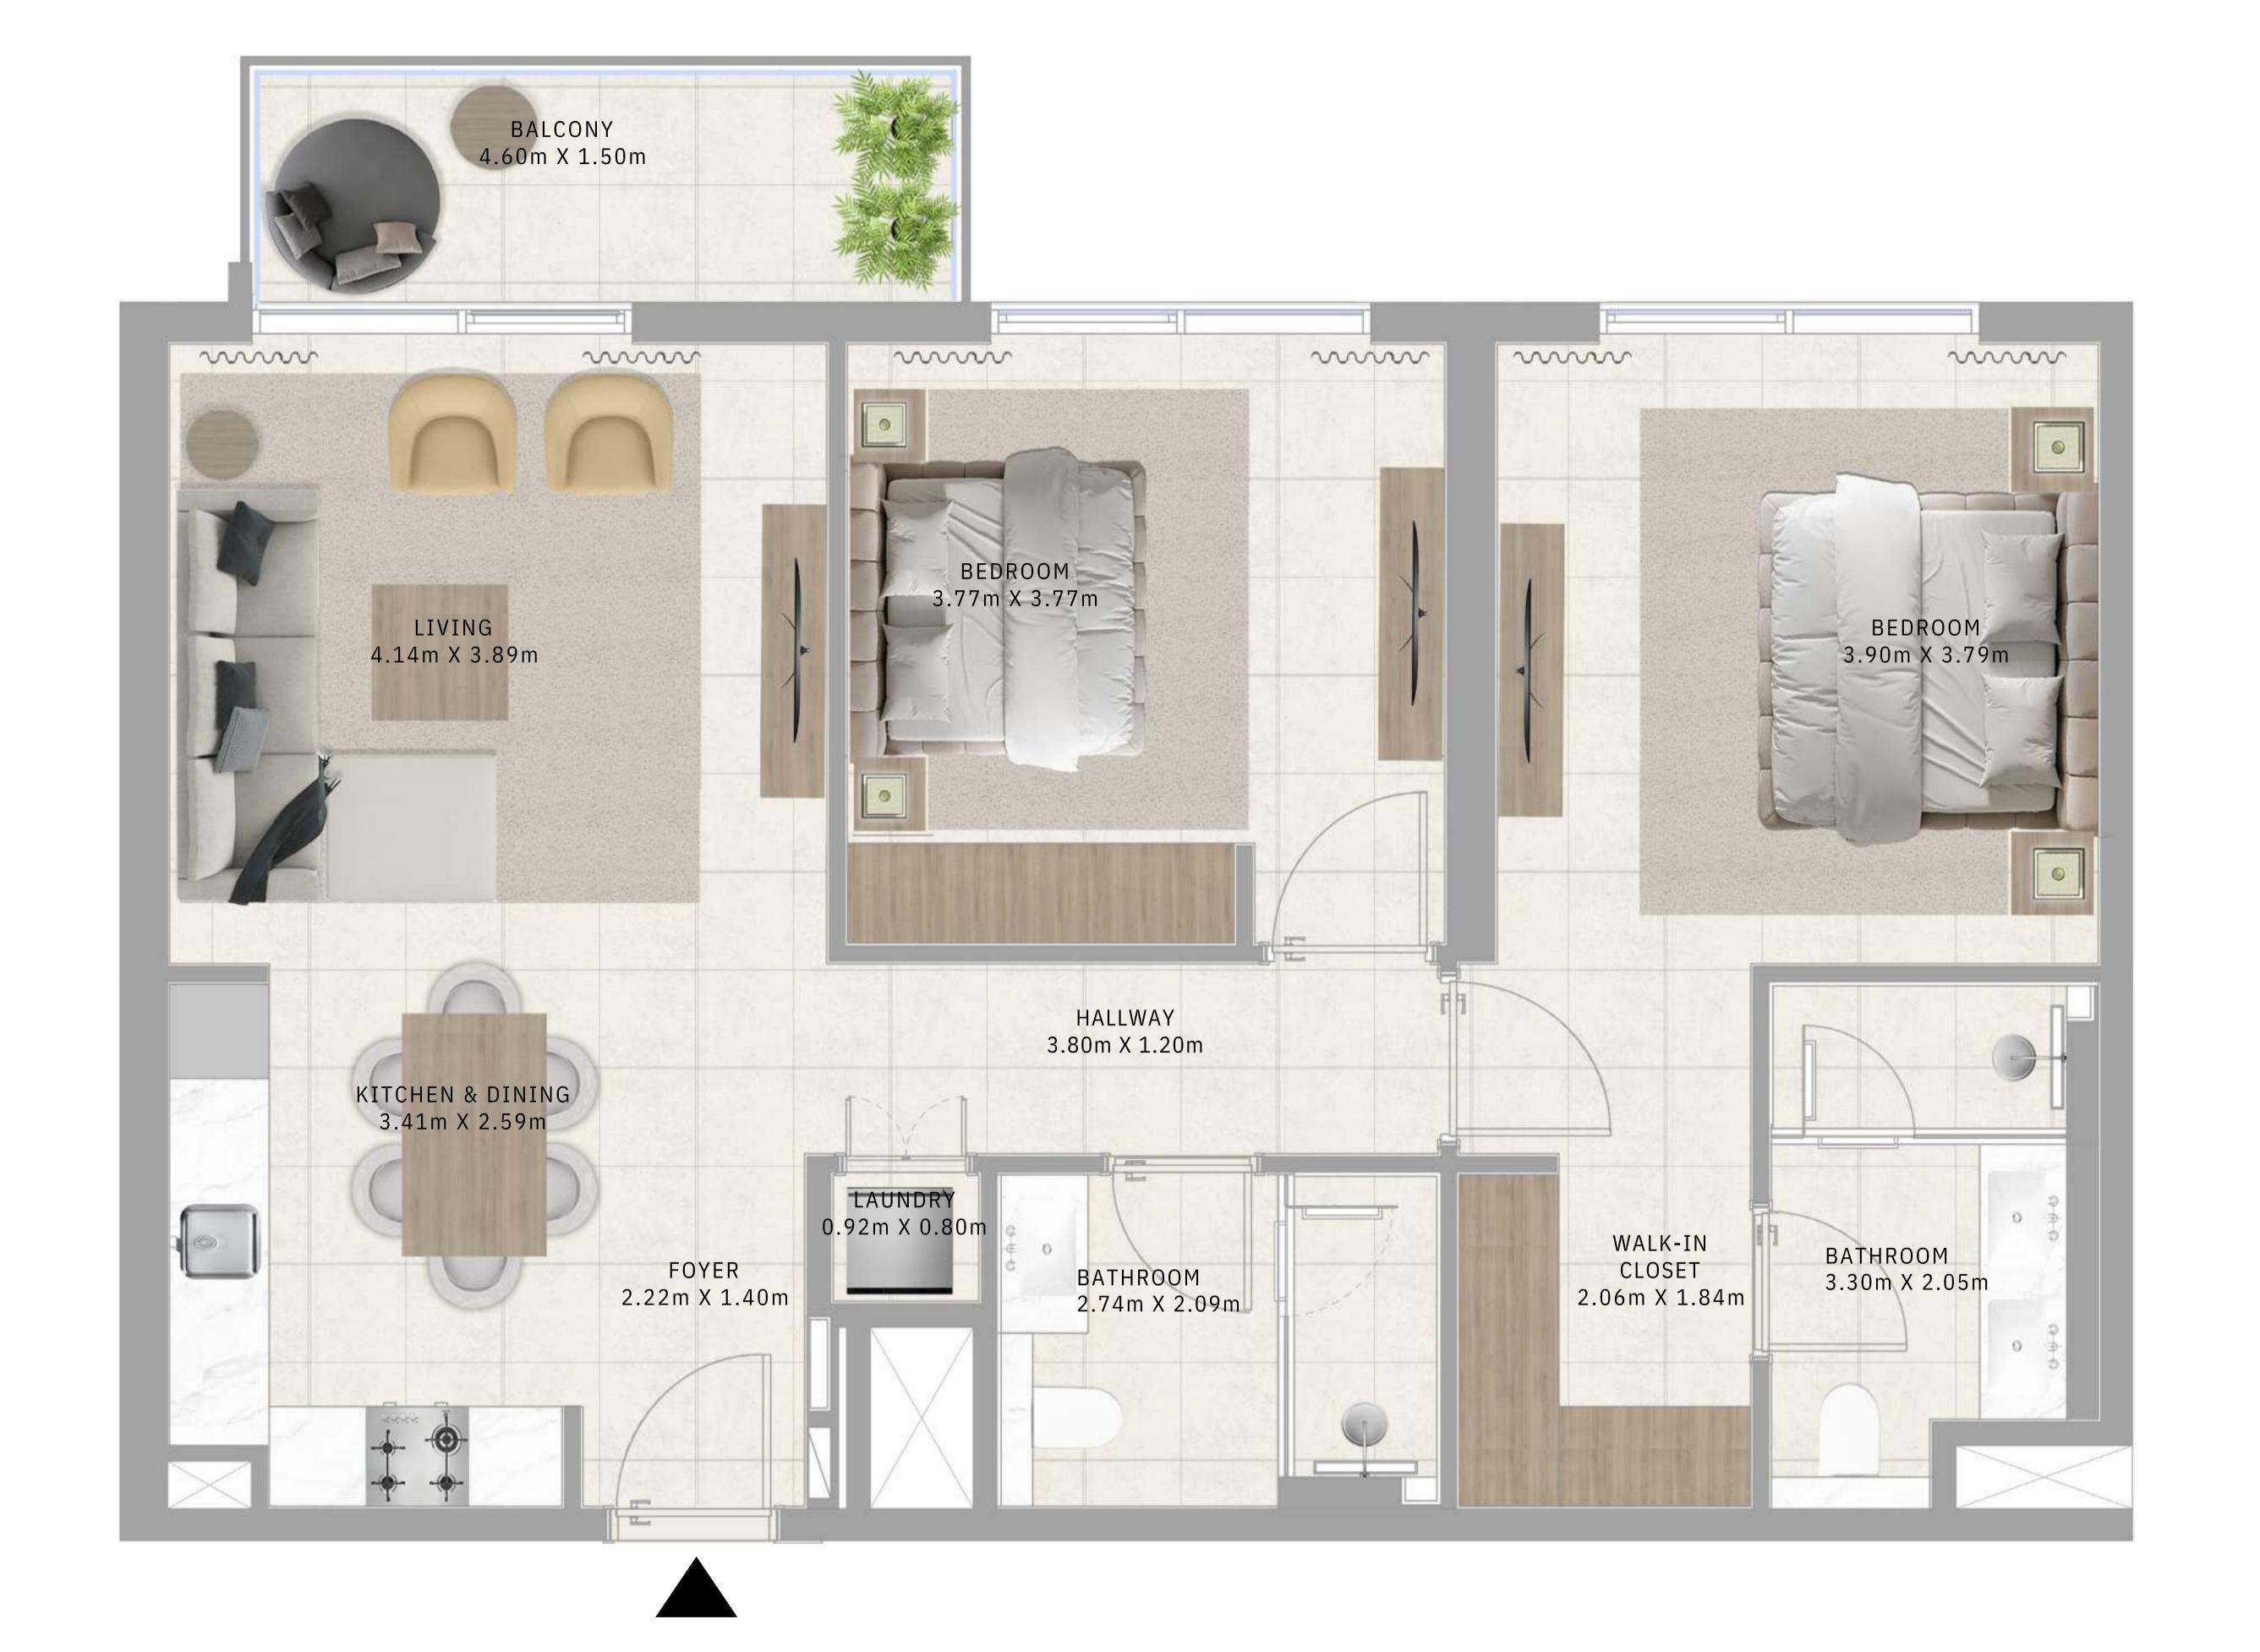

# BUILDING C 2 BEDROOM TYPE 2

UNITS CG03

| SUITE AREA   | 1017.13 SQ.FT. | 94.51 SQ.M.  |
|--------------|----------------|--------------|
| BALCONY AREA | 276.31 SQ.FT.  | 25.67 SQ.M.  |
| TOTAL AREA   | 1293.44 SQ.FT. | 120.18 SQ.M. |

KEY SECTION

KEY PLAN

05 04 03 02

PODIUM

GROUNDFLOOR