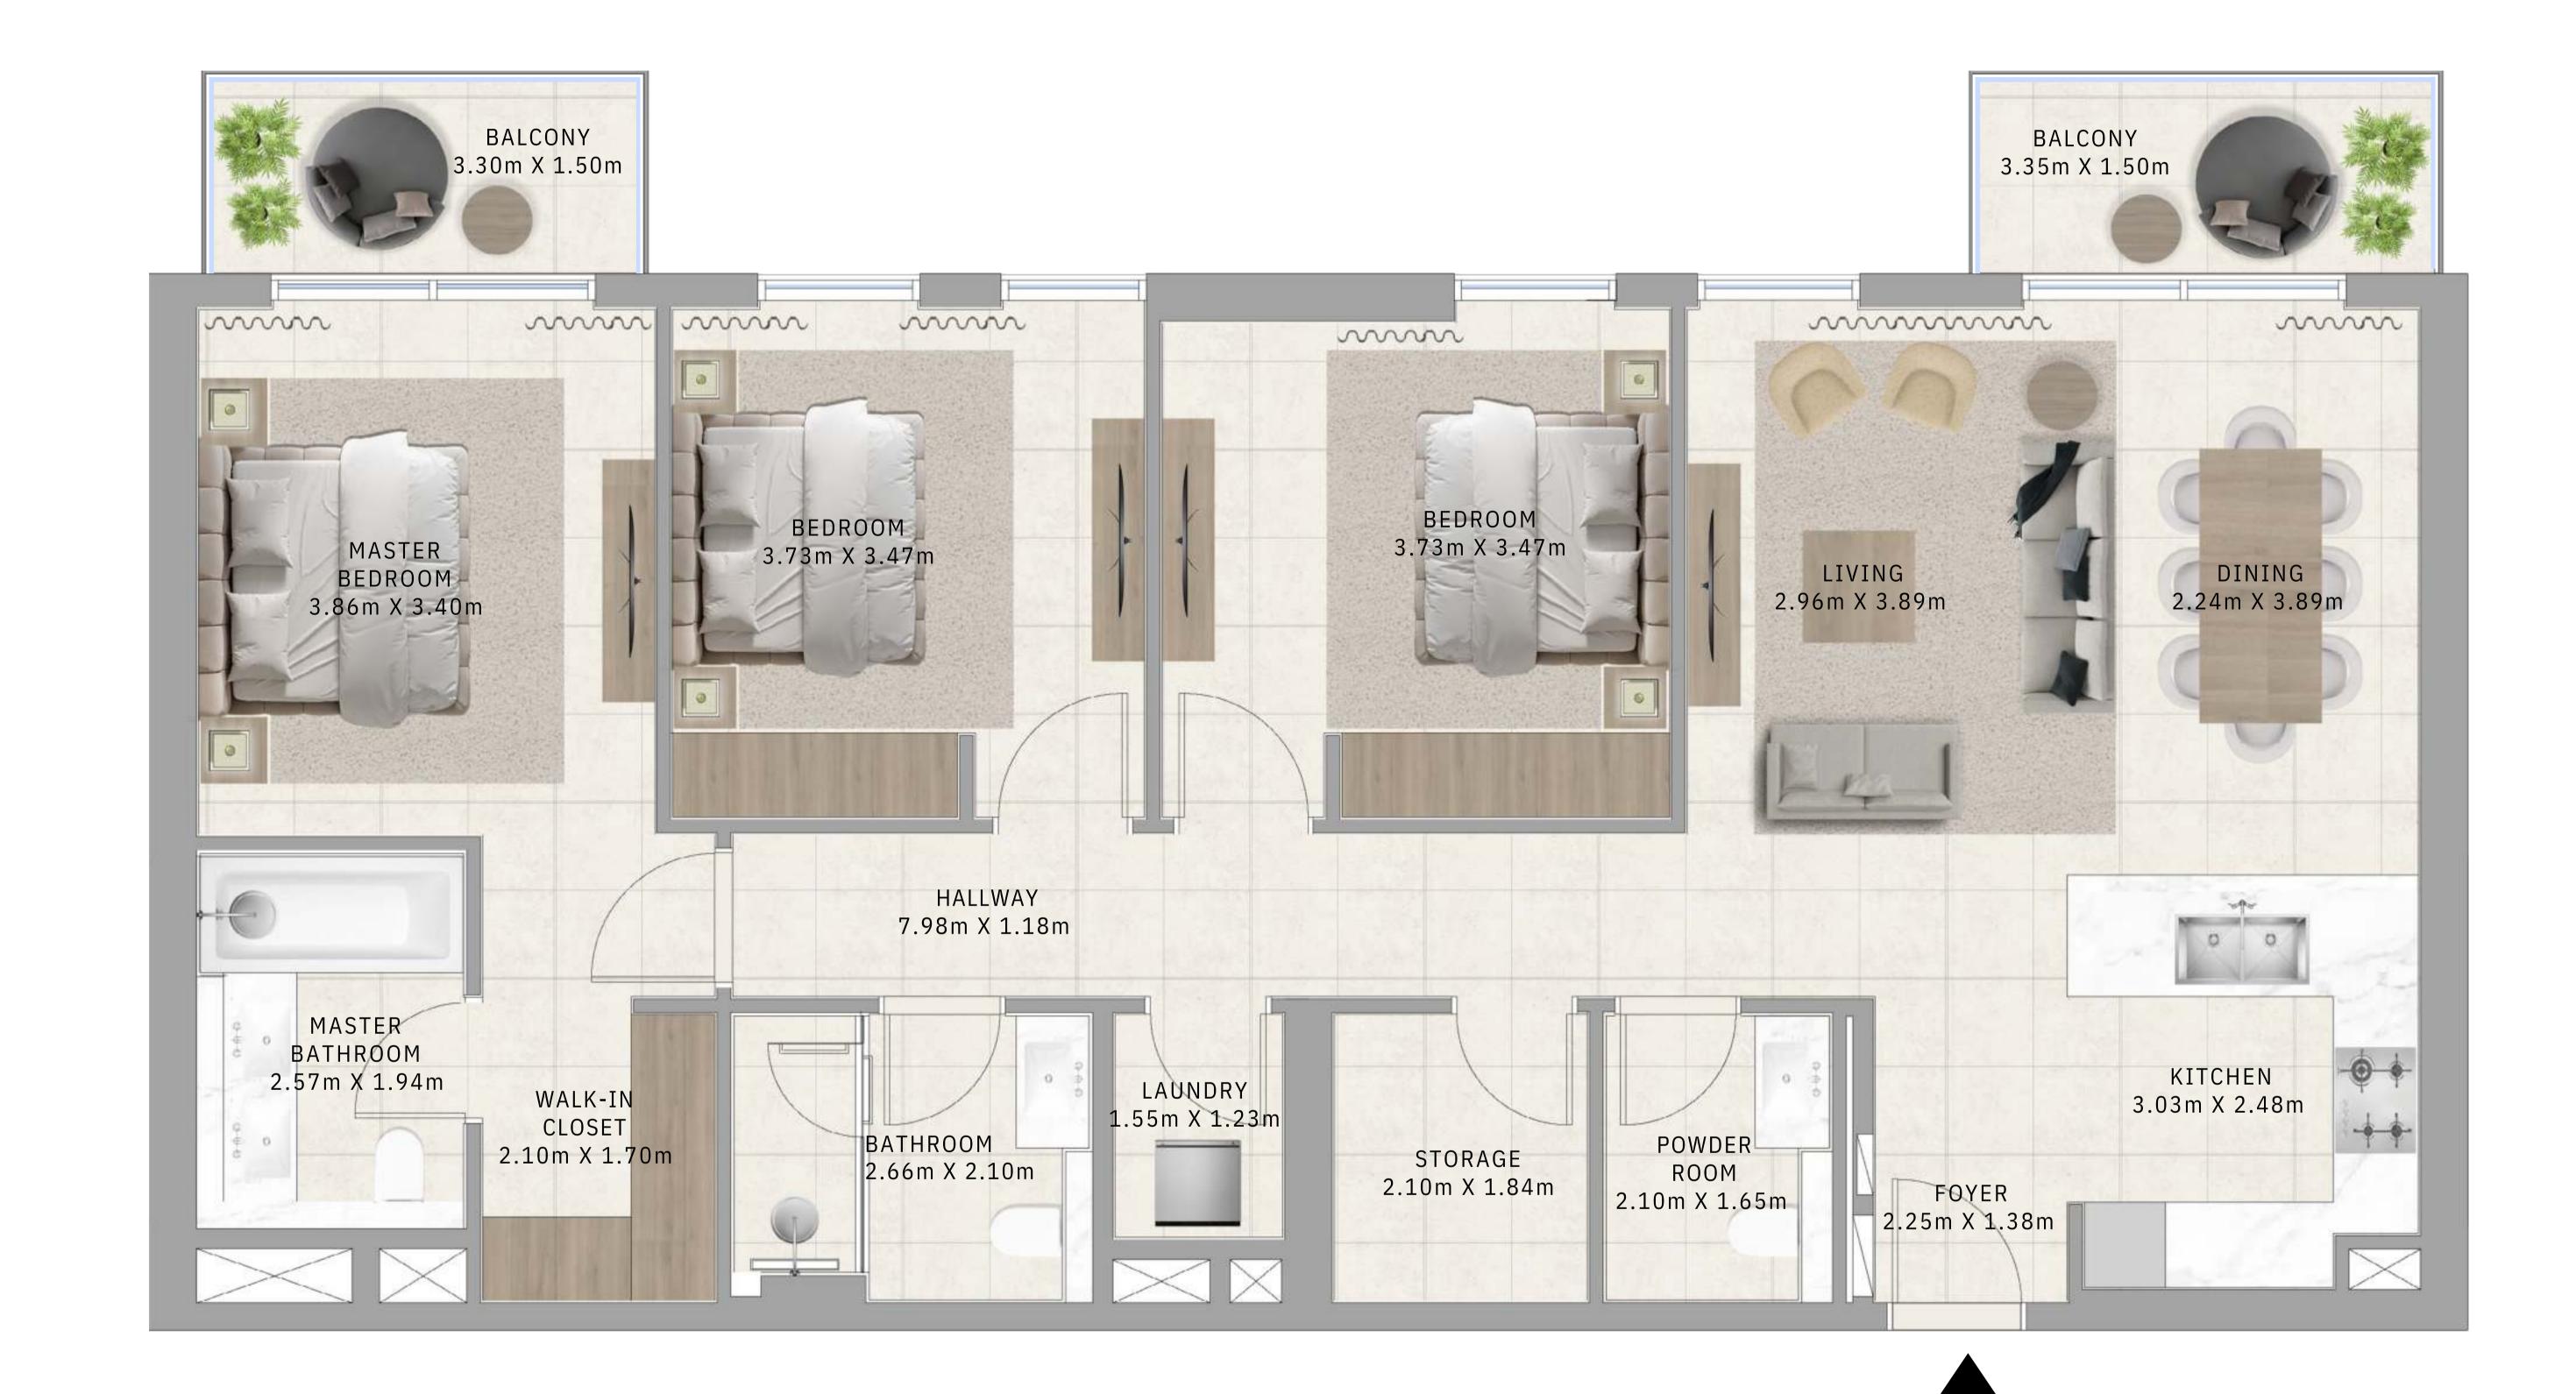

# BUILDING A 3 BEDROOM TYPE 1

#### UNITS

A214, A314, A414, A514, A614, A714, A814, A914, A1014, A1114, A1214, A1314, A1413, A1513, A1613

| SUITE AREA   | 1355.28 SQ.FT. | 125.91 SQ.M. |
|--------------|----------------|--------------|
| BALCONY AREA | 200.10 SQ.FT.  | 18.59 SQ.M.  |
| TOTAL AREA   | 1555.38 SQ.FT. | 144.50 SQ.M. |