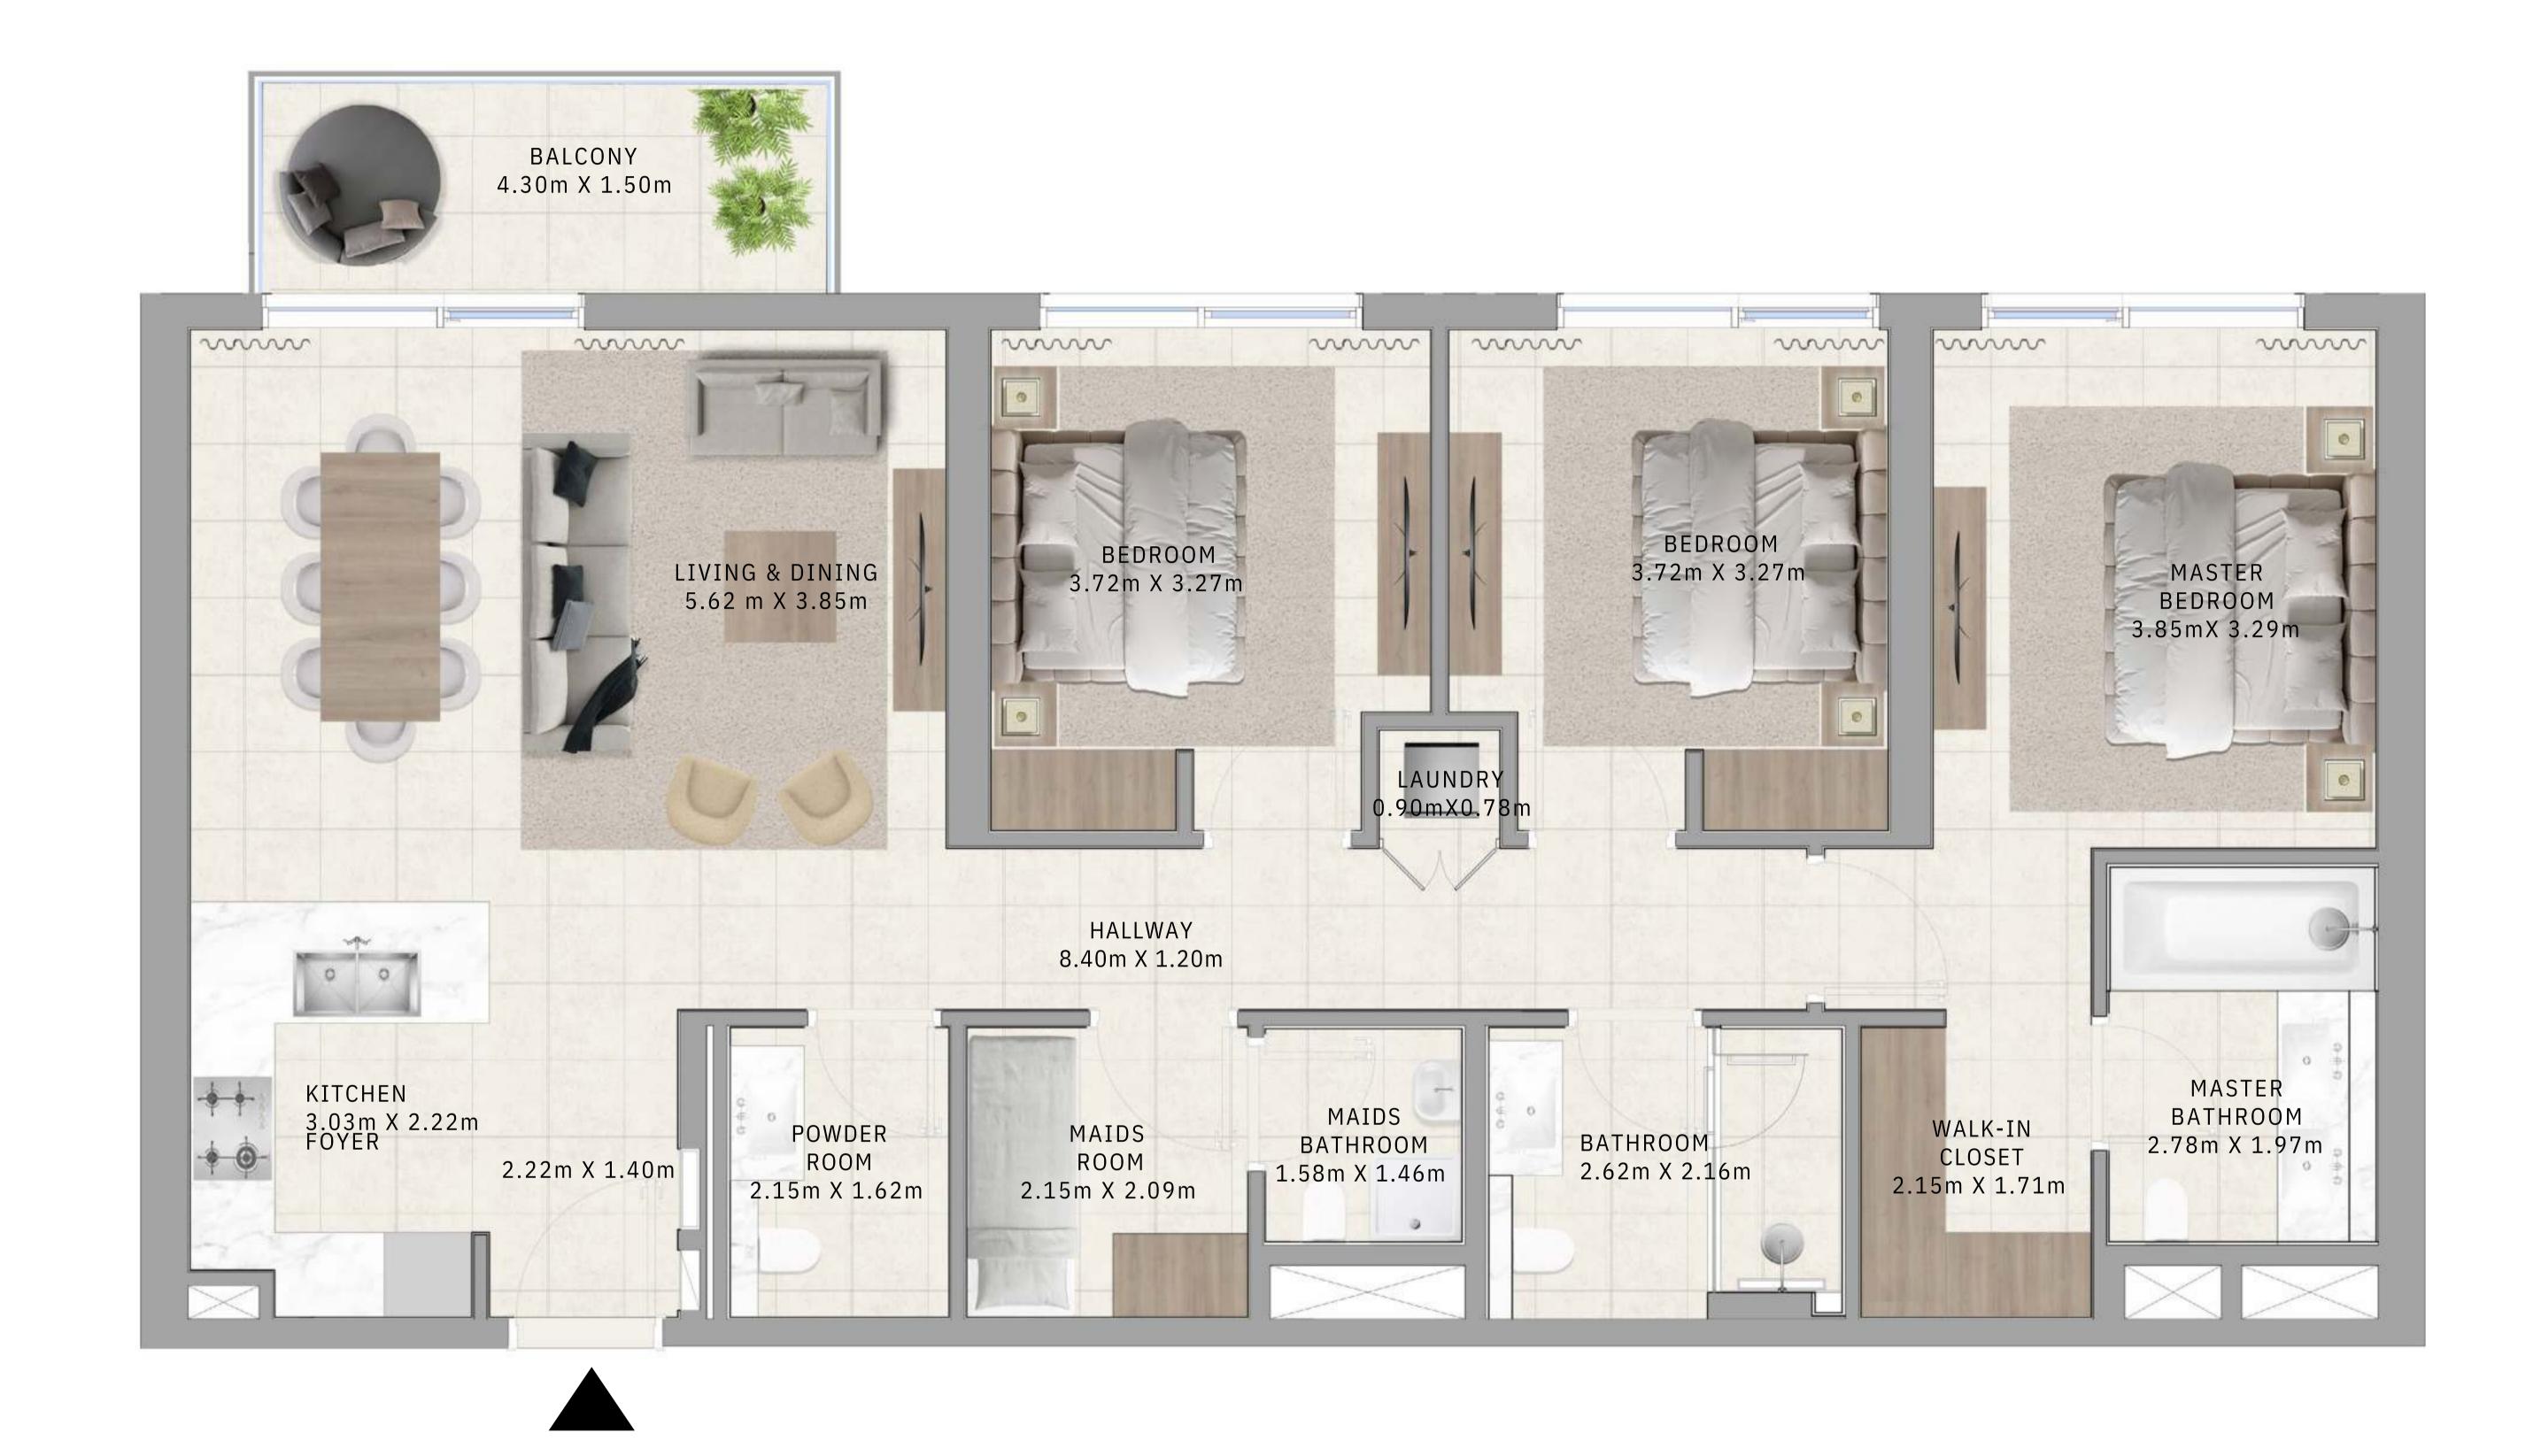

# BUILDING C 3 BEDROOM TYPE 1

UNITS CG01

| SUITE AREA   | 1340.11 SQ.FT. | 124.50 SQ.M. |
|--------------|----------------|--------------|
| BALCONY AREA | 456.61 SQ.FT.  | 42.42 SQ.M.  |
| TOTAL AREA   | 1796.72 SQ.FT. | 166.92 SQ.M. |