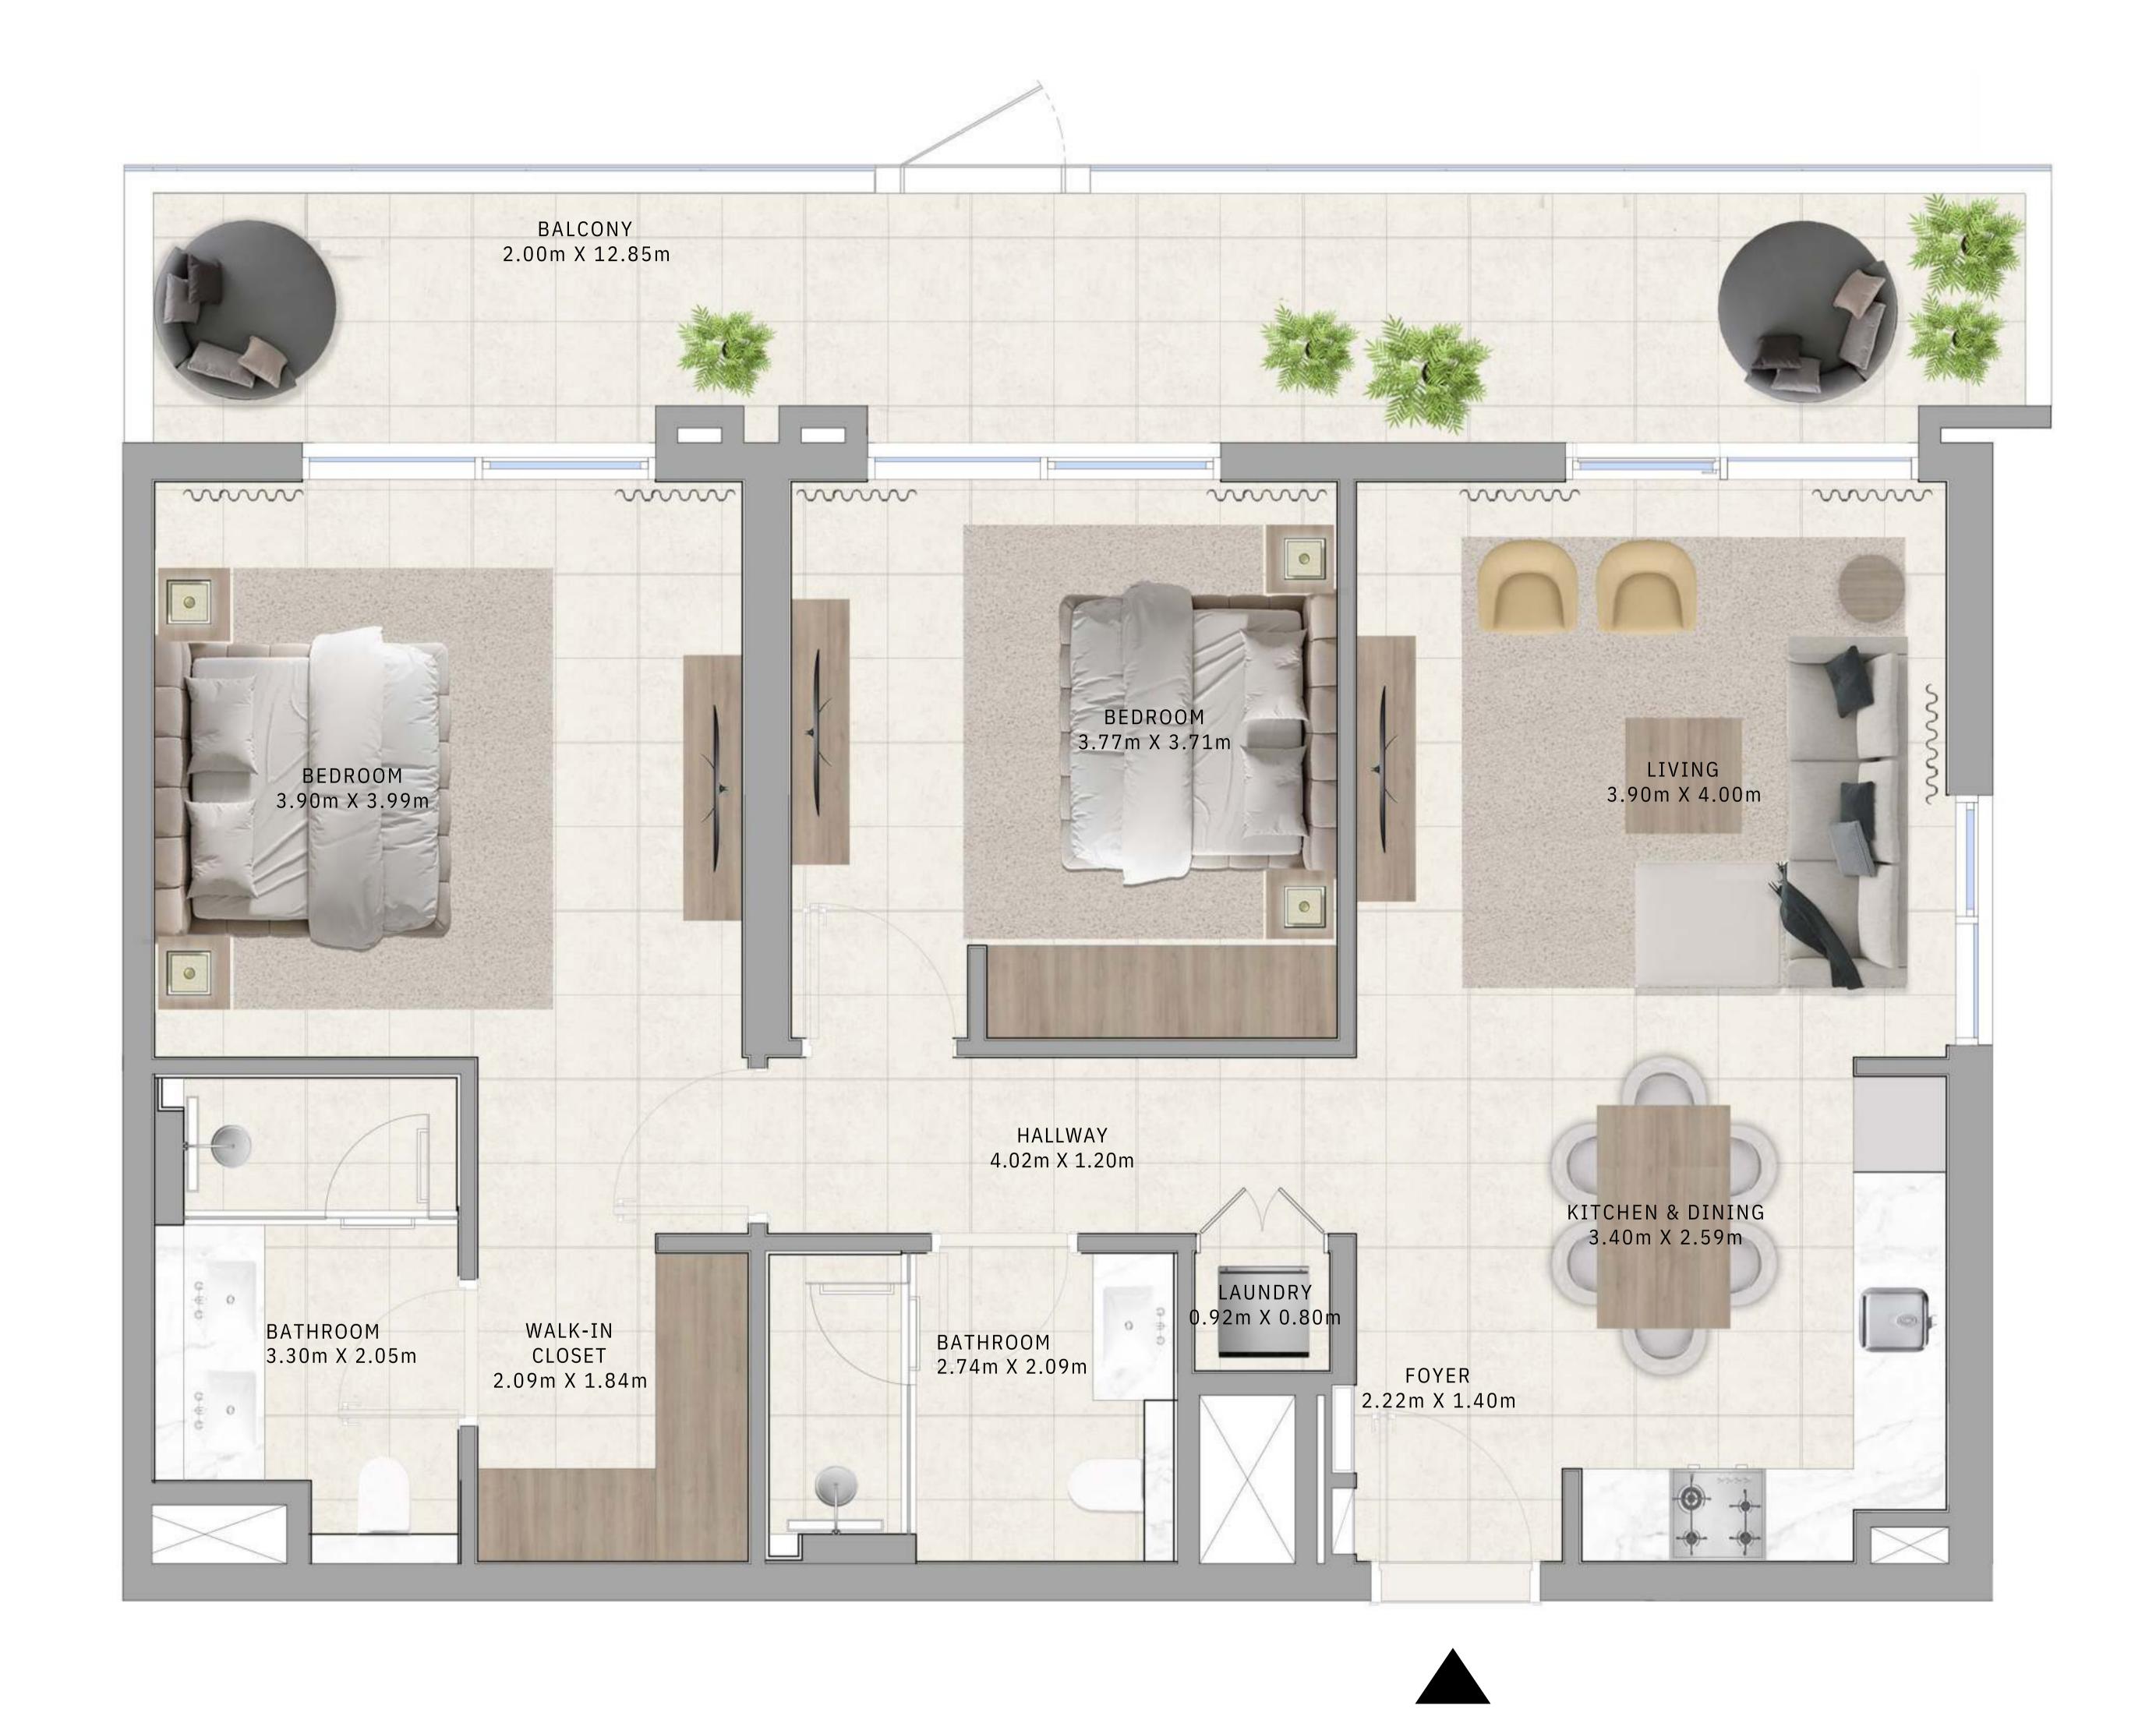

# BUILDING A 2 BEDROOM TYPE 3

#### UNITS

A212, A213, A312, A313, A412, A413, A512, A513, A612, A613, A712, A713, A812, A813, A912, A913, A1012, A1013, A1112, A1113, A1212, A1213, A1313, A1411, A1412, A1511, A1512, A1611, A1612

| SUITE AREA   | 1007.18 SQ.FT  | 93.57 SQ.M.  |
|--------------|----------------|--------------|
| BALCONY AREA | 75.02 SQ.FT.   | 6.97 SQ.M.   |
| TOTAL AREA   | 1082.20 SQ.FT. | 100.54 SQ.M. |