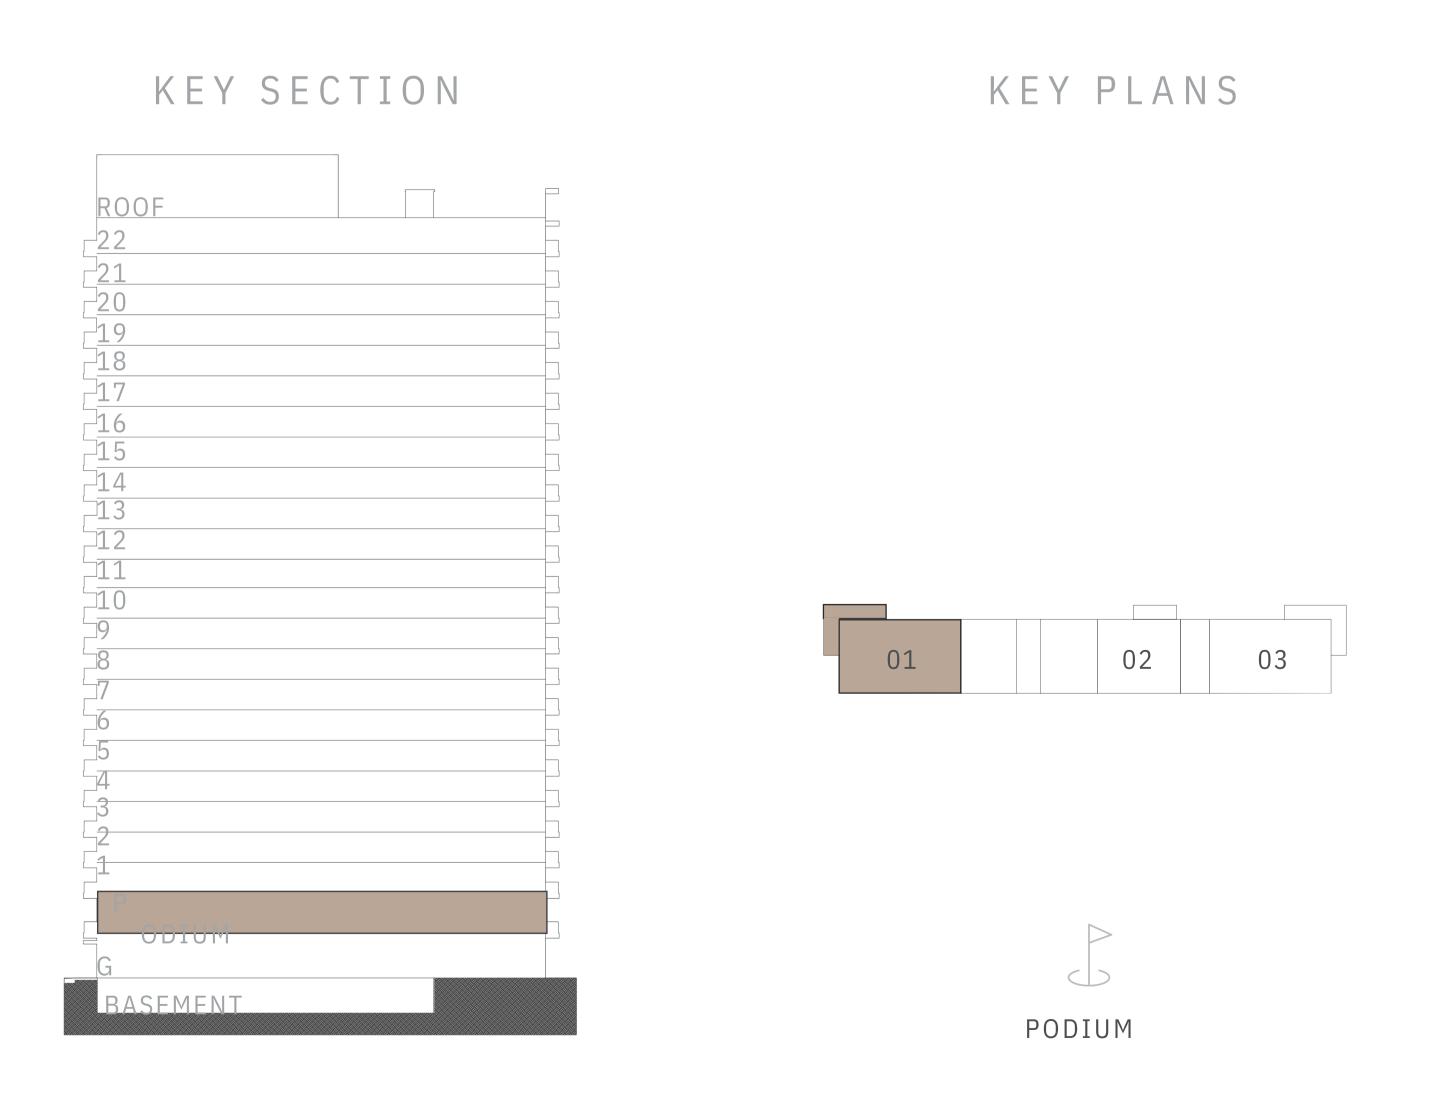

# BUILDING A 2 BEDROOM TYPE 1

UNITS

AP11, A111, A215, A315, A415, A515, A615, A715, A815, A915, A1015, A1115, A1215, A1315, A1414, A1514, A1614

SUITE AREA1011.38 - 1016.54 SQ.FT.93.96 - 94.44 SQ.M.

BALCONY AREA 137.46 SQ.FT. 12.77 SQ.M.

TOTAL AREA 1148.84 - 1154.00 SQ.FT. 106.73 - 107.21 SQ.M.

RESIDENCE

DUBAI HILLS ESTATE