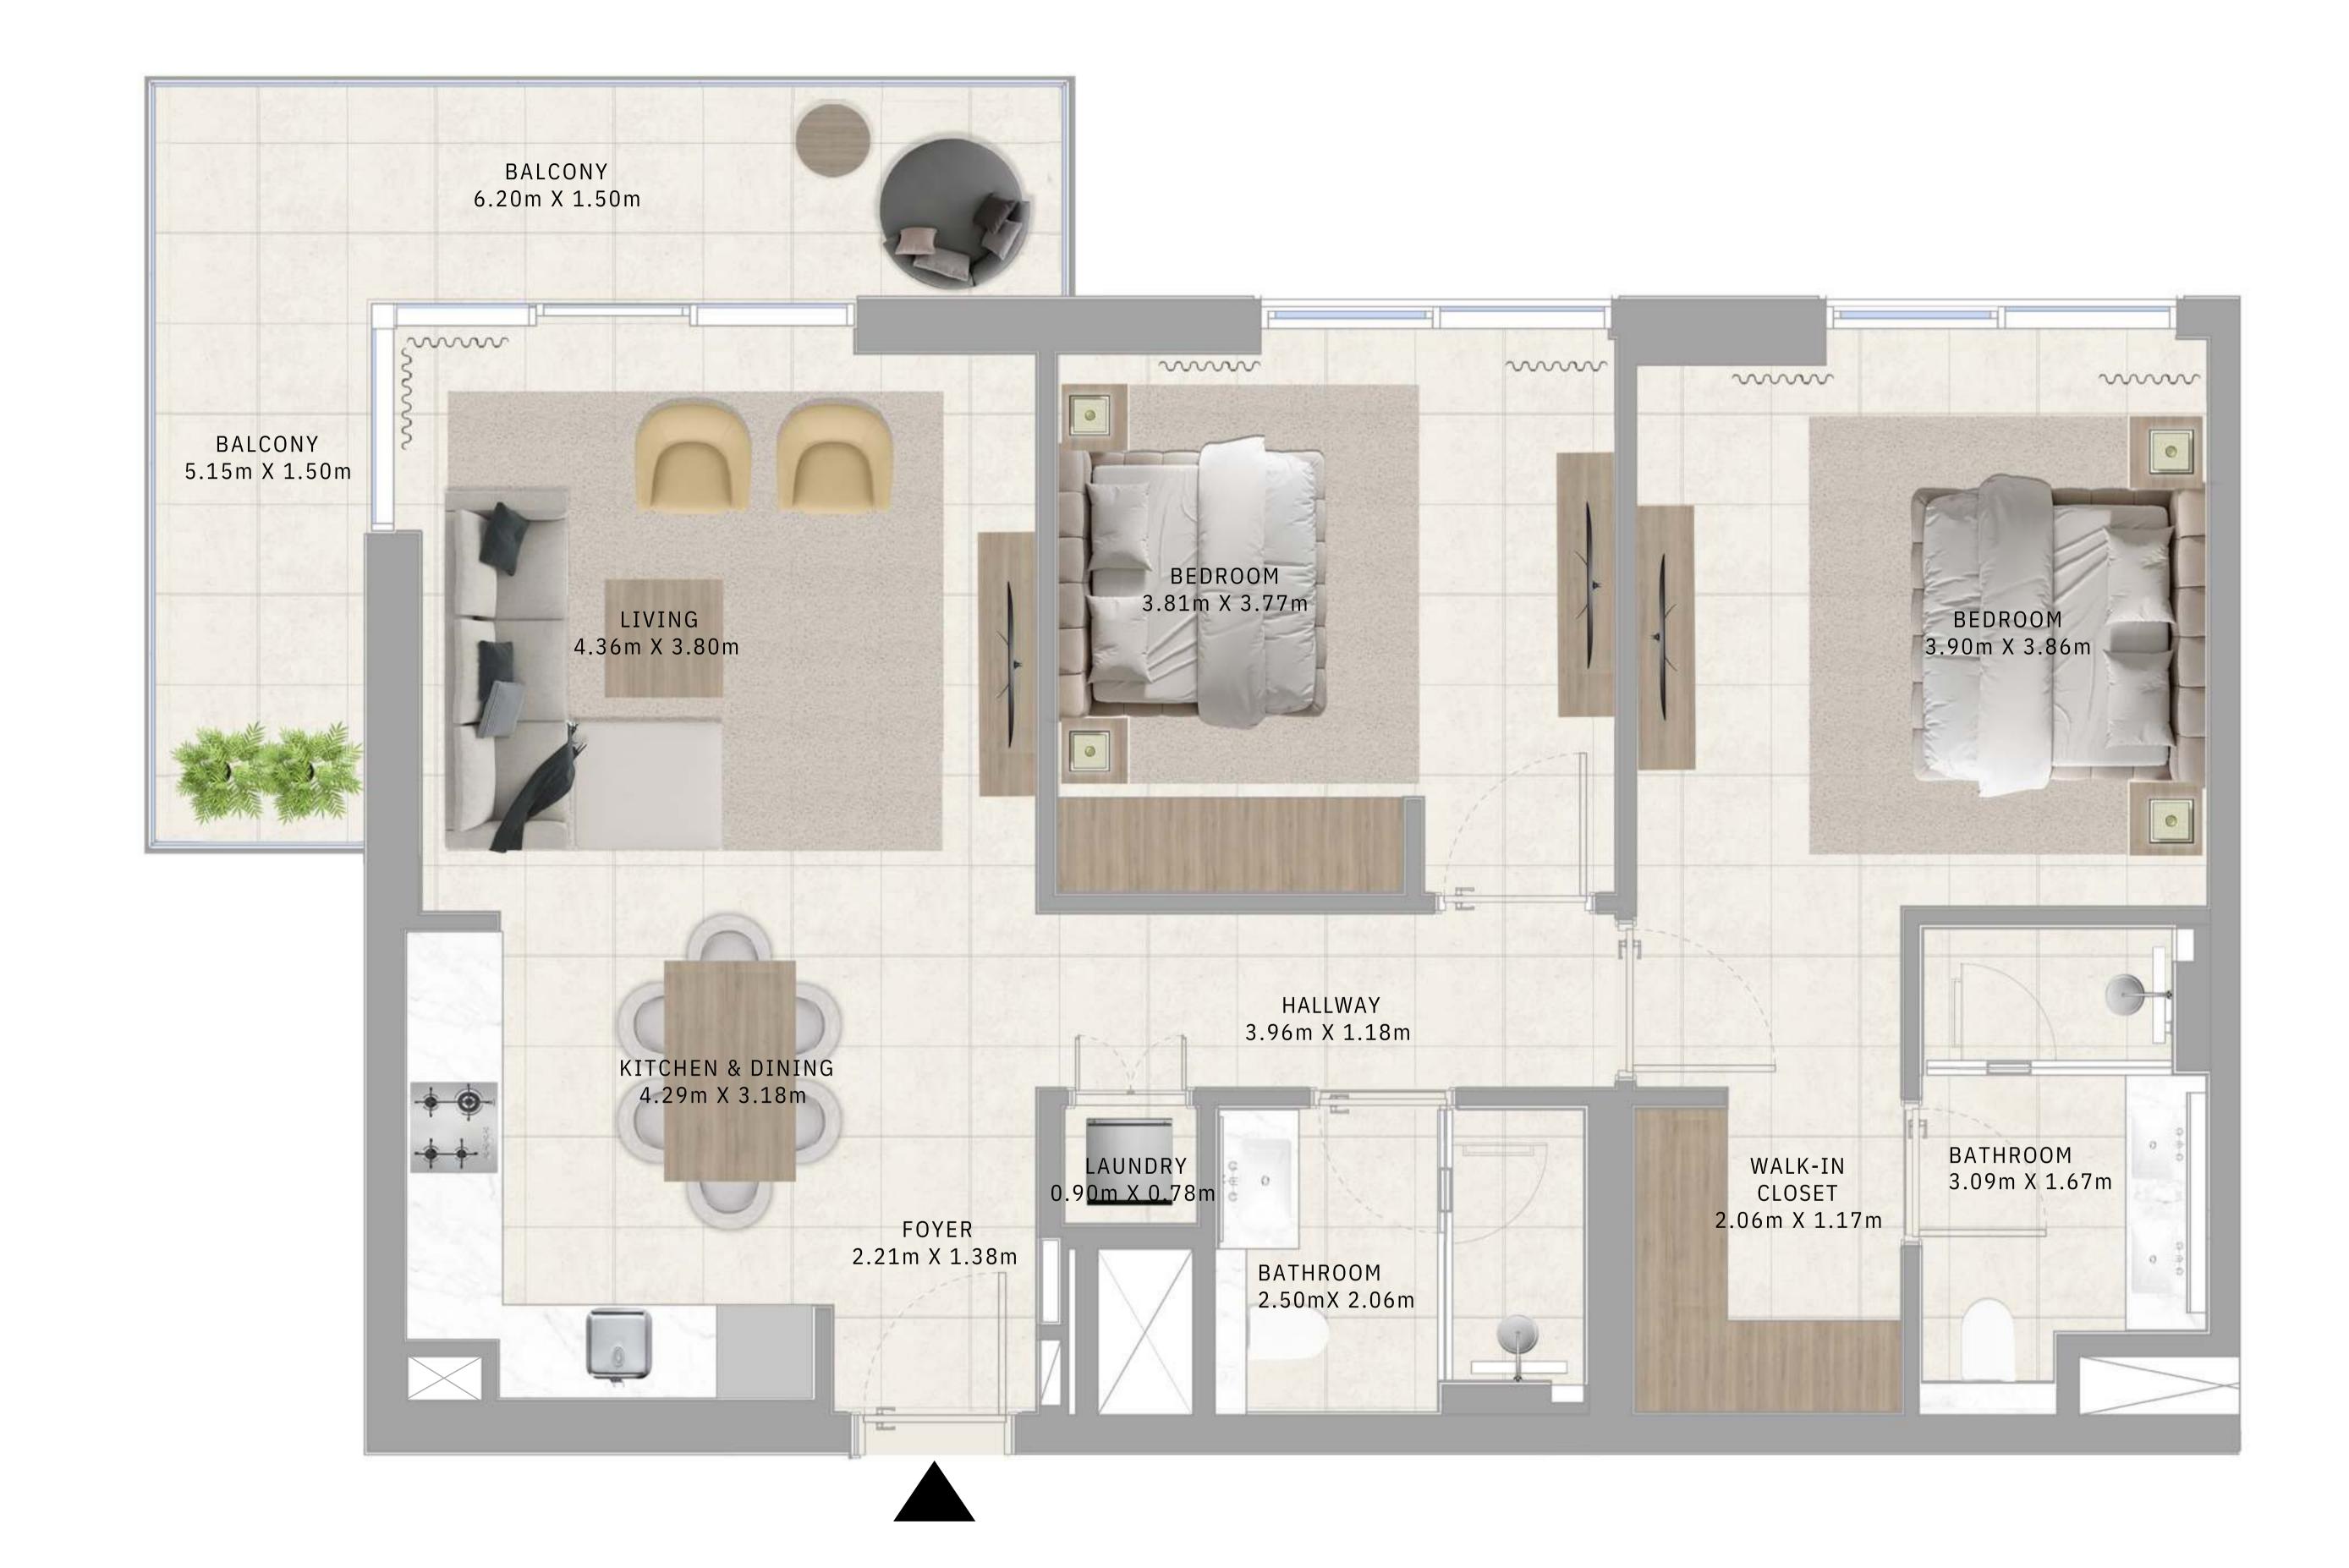

# BUILDING A 2 BEDROOM TYPE 2

#### UNITS

TOTAL AREA

APO7, A107, A207, A307, A407, A507, A607, A707, A807, A907, A1007, A1107, A1207, A1307, A1407, A1507, A1607, A1707, A1807, A1907

1171.22 - 1176.39 SQ.FT.

SUITE AREA1011.27 - 1016.44 SQ.FT.93.95 - 94.43 SQ.M.

BALCONY AREA 159.95 SQ.FT. 14.86 SQ.M.

108.81 - 109.29 SQ.M.

FLOOR PLAN 1. All dimensions are in imperial and metric, and measured from finish to finish excluding construction tolerances. 2. All materials, dimensions, and drawings are approximate only. 3. Information is subject to change without notice, at developer's absolute discretion. 4. Actual area may vary from the stated area. 5. Drawings not to scale. 6. All images used are for illustrative purposes only and do not represent the actual size, features, specifications, fittings, and furnishings. 7. The developer reserves the right to make revisions / alterations, at it's absolute discretion, without any liability whatsoever.