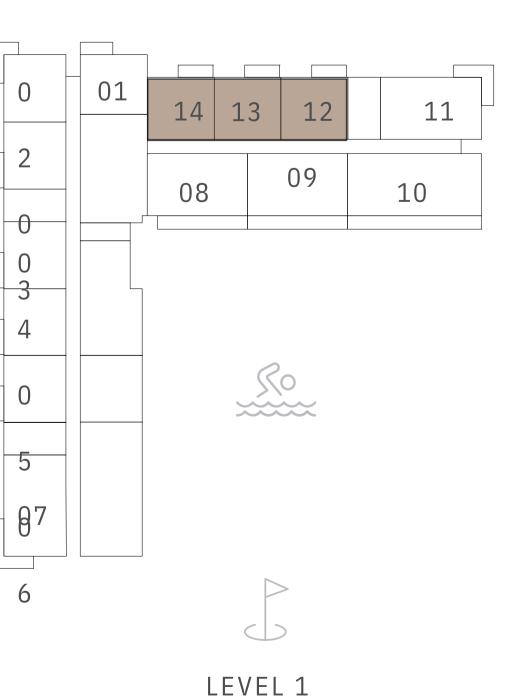

# BUILDING A 1 BEDROOM TYPE 1B

#### UNITS

APO8, APO9, AP10, A112, A113, A114, A209, A210, A216, A217, A218, A309, A310, A316, A317, A318, A409, A410, A416, A417, A418, A509, A510, A516, A517, A518, A609, A610, A616, A617, A618, A709, A710, A716, A717, A718, A809, A810, A816, A817, A818, A909, A910, A916, A917, A918, A1009, A1010, A1016, A1017, A1018, A1109, A1110, A1116, A1117, A1118, A1209, A1210, A1216, A1217, A1218, A1309, A1310, A1316, A1317, A1318, A1415, A1416, A1417, A1515, A1516, A1517, A1615, A1616, A1617

| SUITE AREA   | 671.78 TO 677.05 SQ.FT. | 62.41 TO 62.90 SQ.M. |
|--------------|-------------------------|----------------------|
| BALCONY AREA | 70.93 SQ.FT.            | 6.59 SQ.M.           |
| TOTAL AREA   | 742.71 TO 747.98 SQ.FT. | 69.00 TO 69.49 SQ.M. |