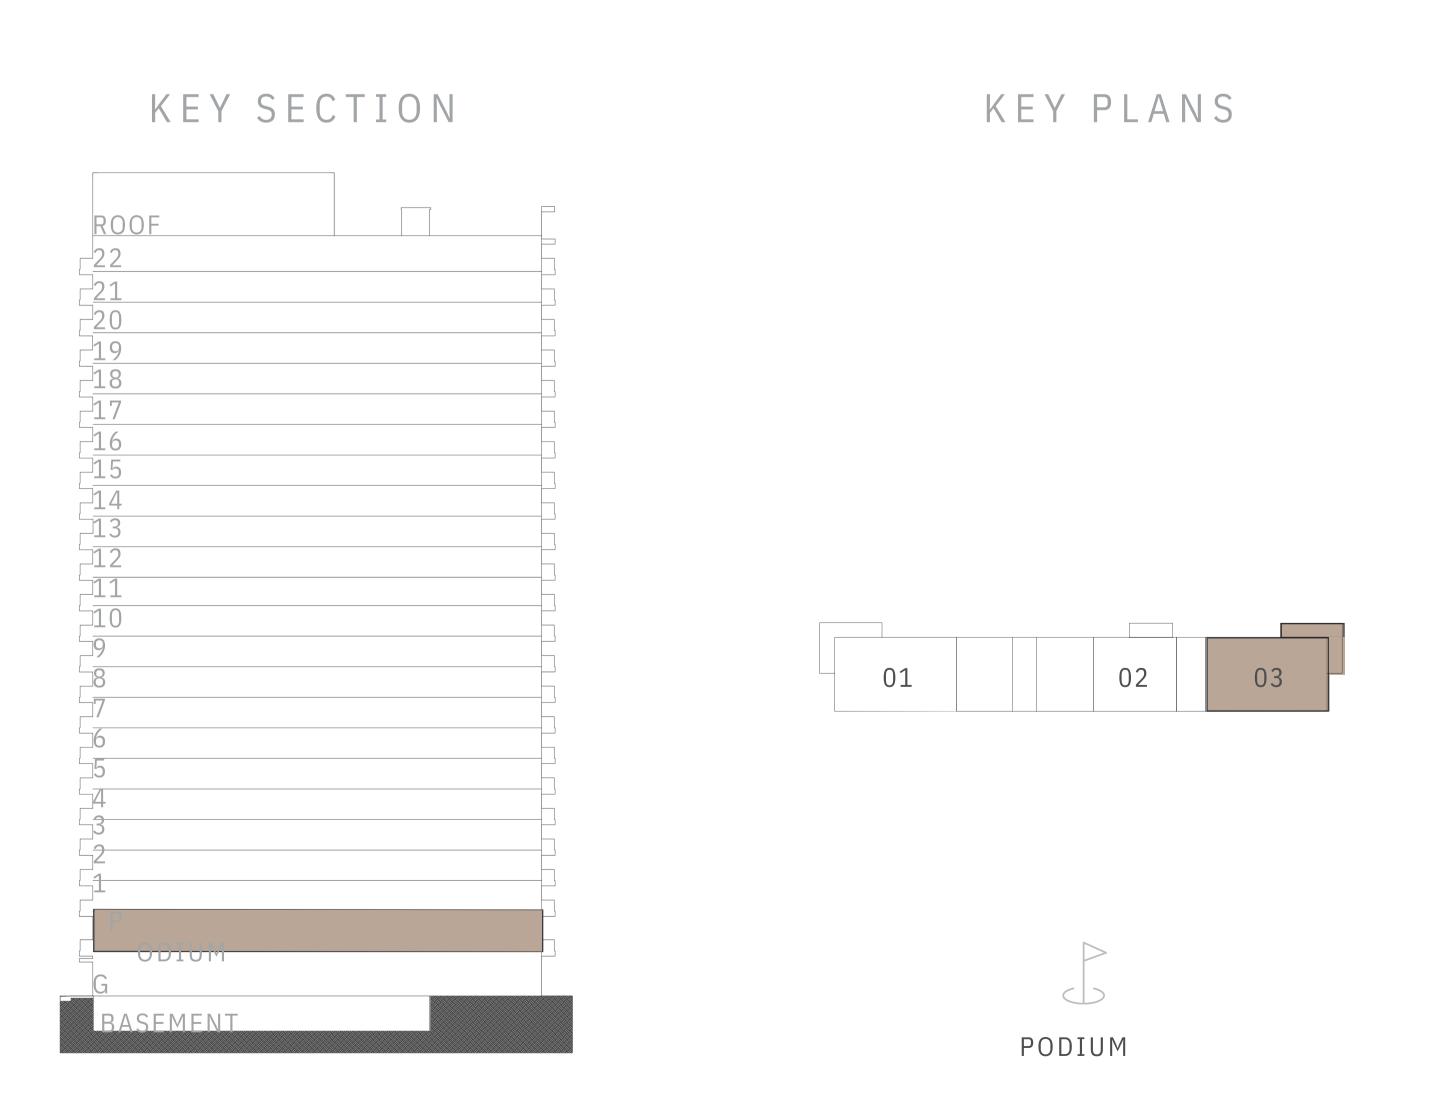

# BUILDING A 2 BEDROOM TYPE 2

#### UNITS

TOTAL AREA

APO7, A107, A207, A307, A407, A507, A607, A707, A807, A907, A1007, A1107, A1207, A1307, A1407, A1507, A1607, A1707, A1807, A1907

1171.22 - 1176.39 SQ.FT.

SUITE AREA1011.27 - 1016.44 SQ.FT.93.95 - 94.43 SQ.M.

BALCONY AREA 159.95 SQ.FT. 14.86 SQ.M.

108.81 - 109.29 SQ.M.

FLOOR PLAN 1. All dimensions are in imperial and metric, and measured from finish to finish excluding construction tolerances. 2. All materials, dimensions, and drawings are approximate only. 3. Information is subject to change without notice, at developer's absolute discretion. 4. Actual area may vary from the stated area. 5. Drawings not to scale. 6. All images used are for illustrative purposes only and do not represent the actual size, features, specifications, fittings, and furnishings. 7. The developer reserves the right to make revisions / alterations, at it's absolute discretion, without any liability whatsoever.