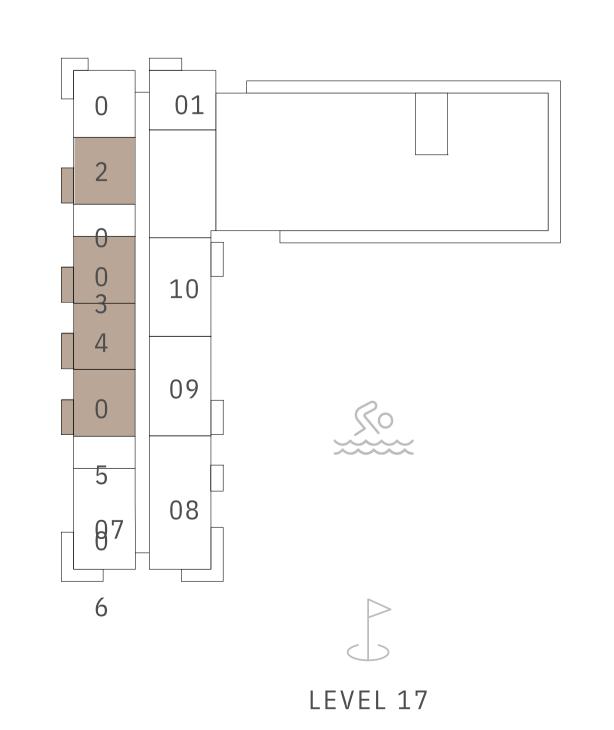

# ROOF 19 18 17 16 15 14 0 01 18 1716 15 12 13 14 0 0 1 5 0 08 87 88 BASEMENT LEVEL 2 TO 13

RESIDENCE

DUBAI HILLS ESTATE