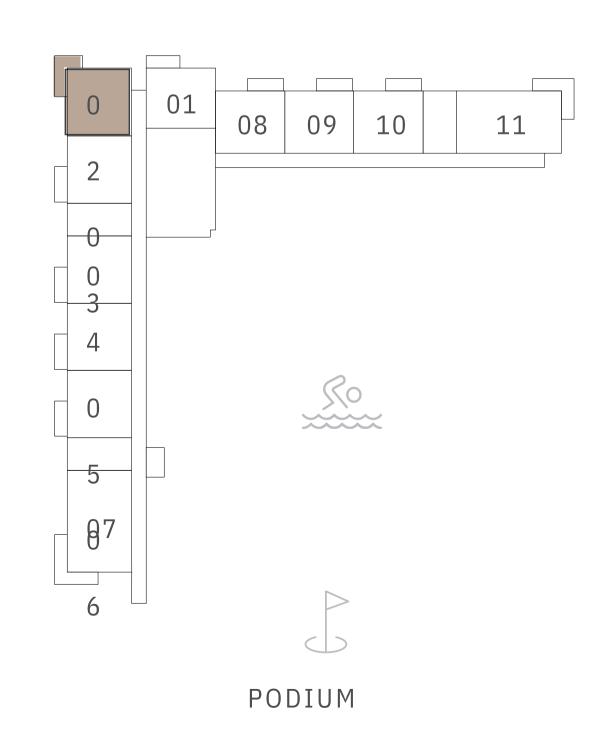

KEY PLANS

DUBAI HILLS ESTATE

# ROOF 19 18 17 16 15 14 0 01 18 1716 15 12 13 14 0 0 1 5 0 08 87 88 BASEMENT LEVEL 2 TO 13

RESIDENCE

DUBAI HILLS ESTATE