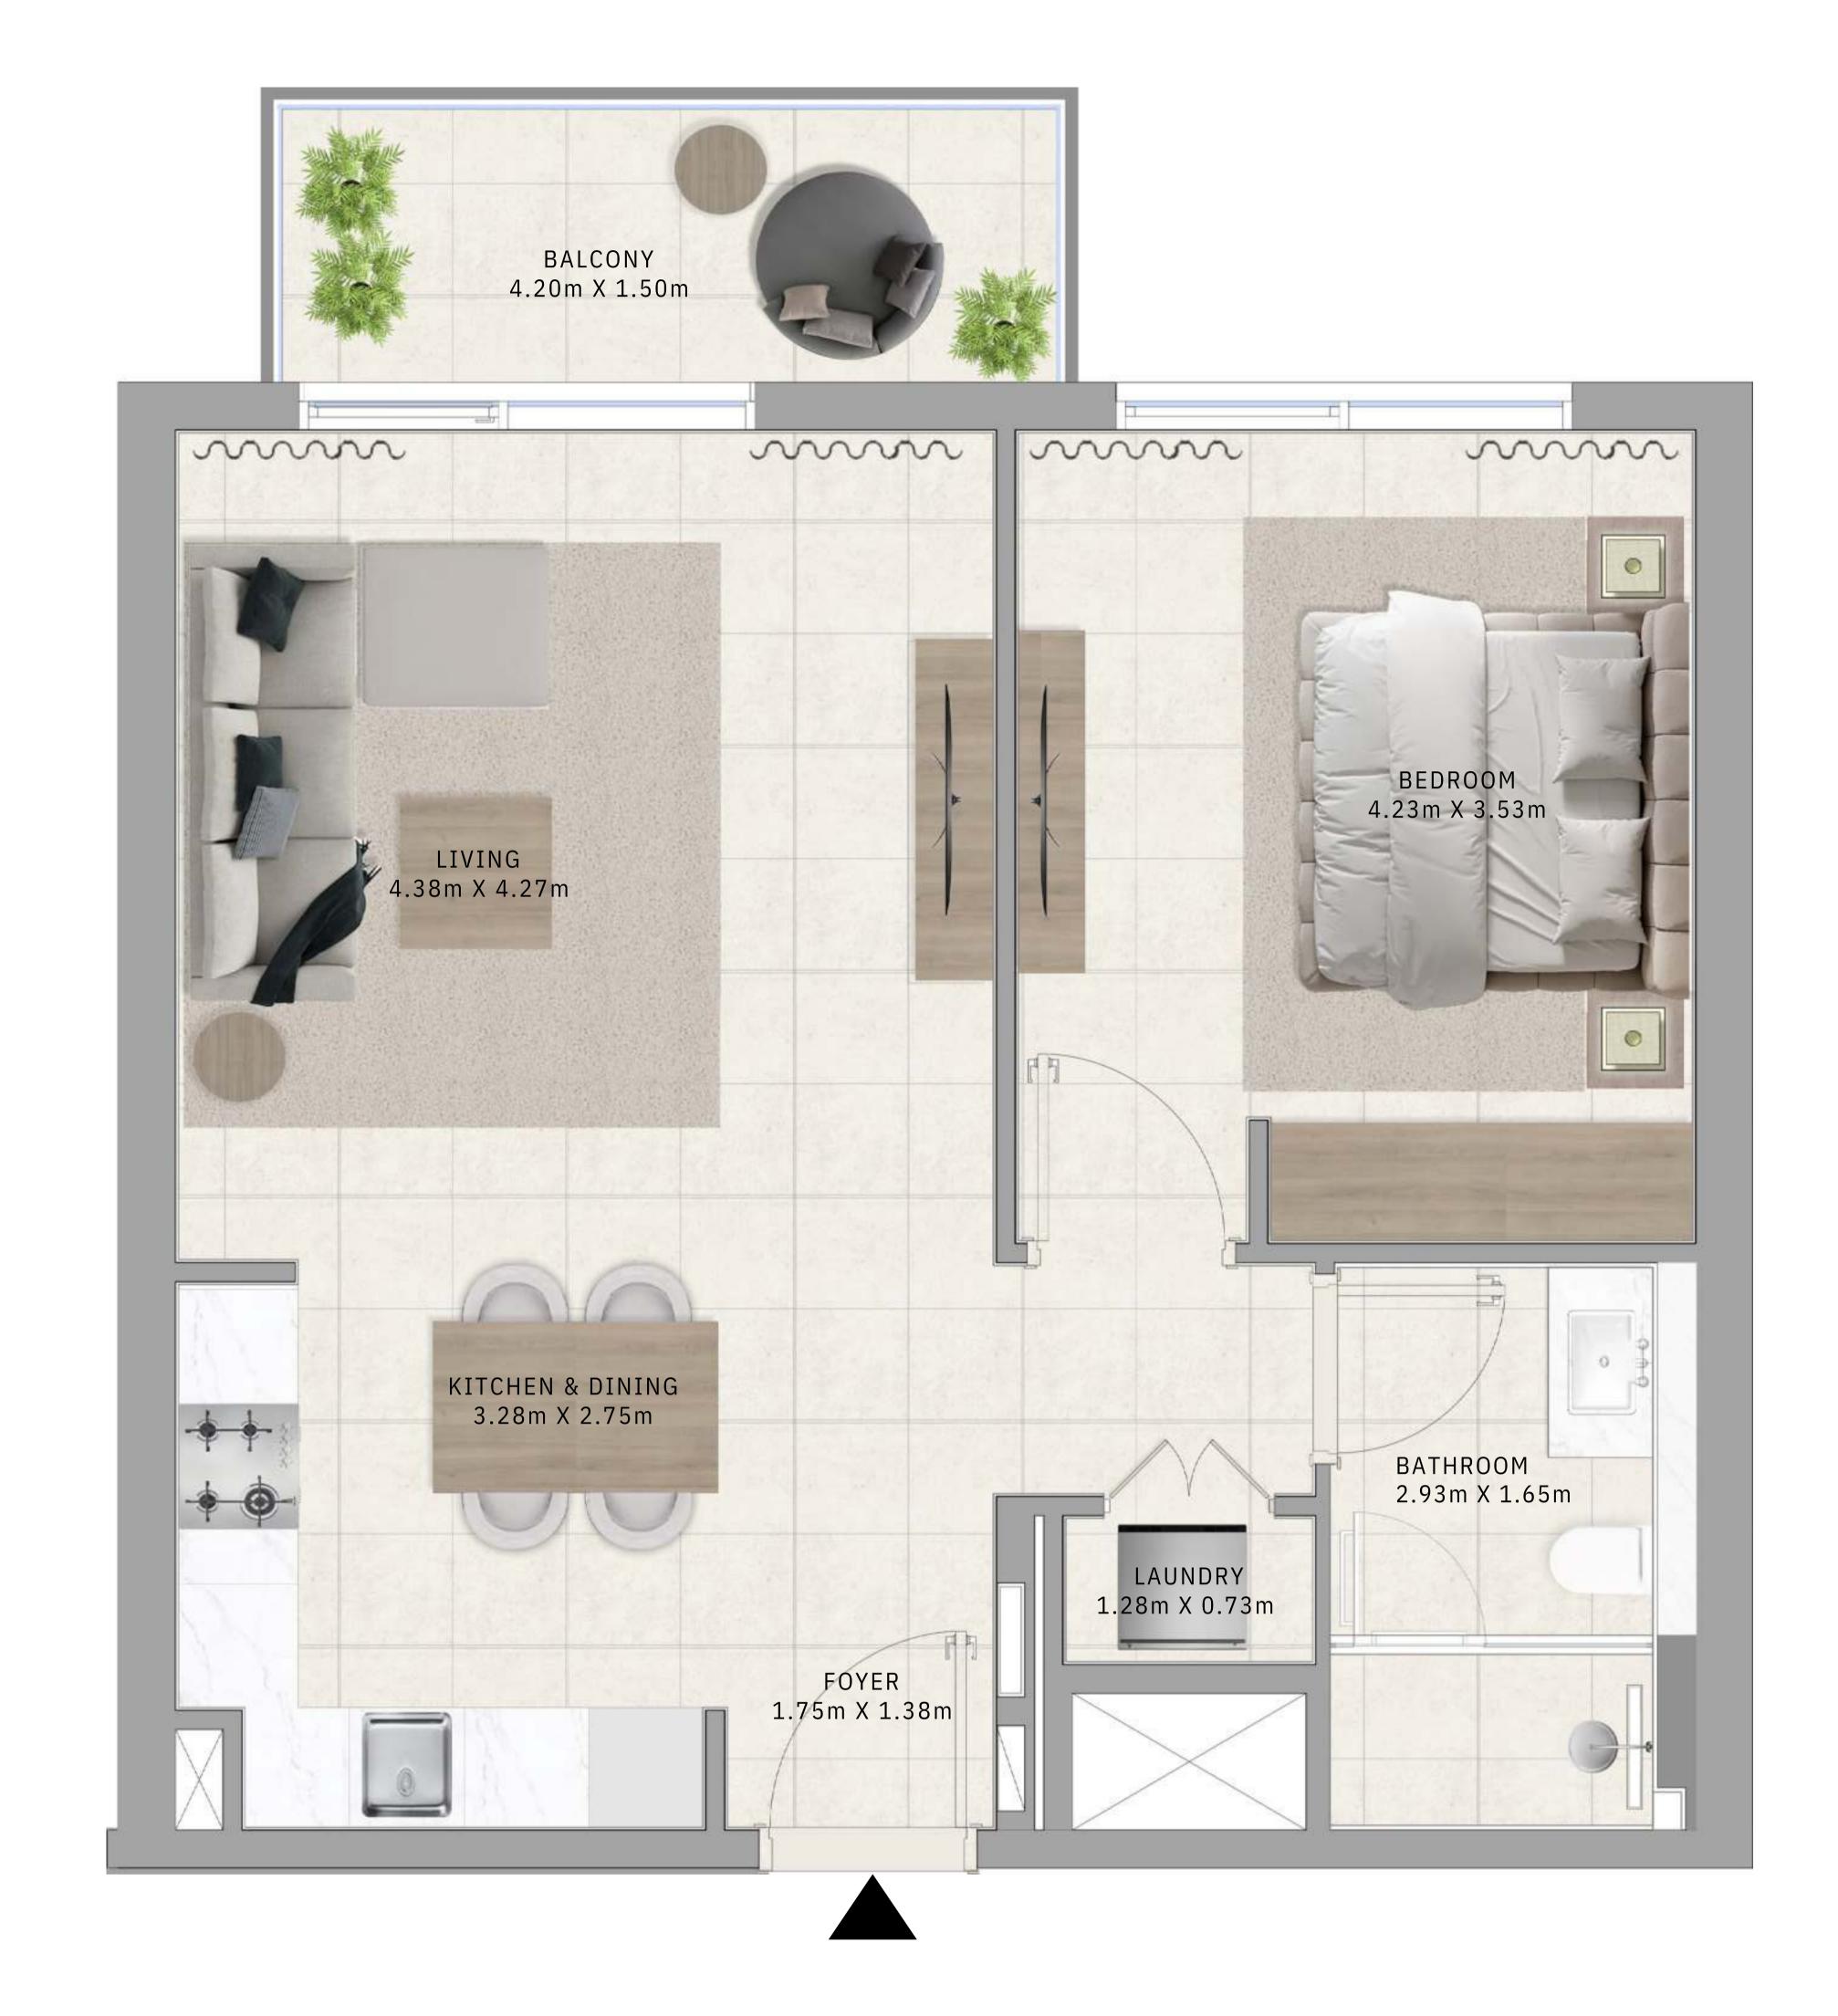

# BUILDING A 1 BEDROOM TYPE 1A

#### UNITS

APO3, APO4, APO5, APO6, A1O3, A1O4, A1O5, A1O6, A2O3, A2O4, A2O5, A2O6, A3O3, A3O4, A3O5, A3O6, A4O3, A4O4, A4O5, A4O6, A5O3, A5O4, A5O5, A5O6, A6O3, A6O4, A6O5, A6O6, A7O3, A7O4, A7O5, A7O6, A8O3, A8O4, A8O5, A8O6, A9O3, A9O4, A9O5, A9O6, A1OO3, A1OO4, A1OO5, A1OO6, A11O3, A11O4, A11O5, A11O6, A12O3, A12O4, A12O5, A12O6, A13O3, A13O4, A13O5, A13O6, A14O3, A14O4, A14O5, A14O6, A15O3, A15O4, A15O5, A15O6, A16O3, A16O4, A16O5, A16O6, A17O3, A17O4, A17O5, A17O6, A18O3, A18O4, A18O5, A18O6, A19O3, A19O4, A19O5, A19O6

SUITE AREA672.96 TO 677.05 SQ.FT.62.52 TO 62.90 SQ.M.

| BALCONY AREA | 71.36 SQ.FT.            | 6.63 SQ.M.           |
|--------------|-------------------------|----------------------|
| TOTAL AREA   | 744.32 TO 748.41 SQ.FT. | 69.15 TO 69.53 SQ.M. |