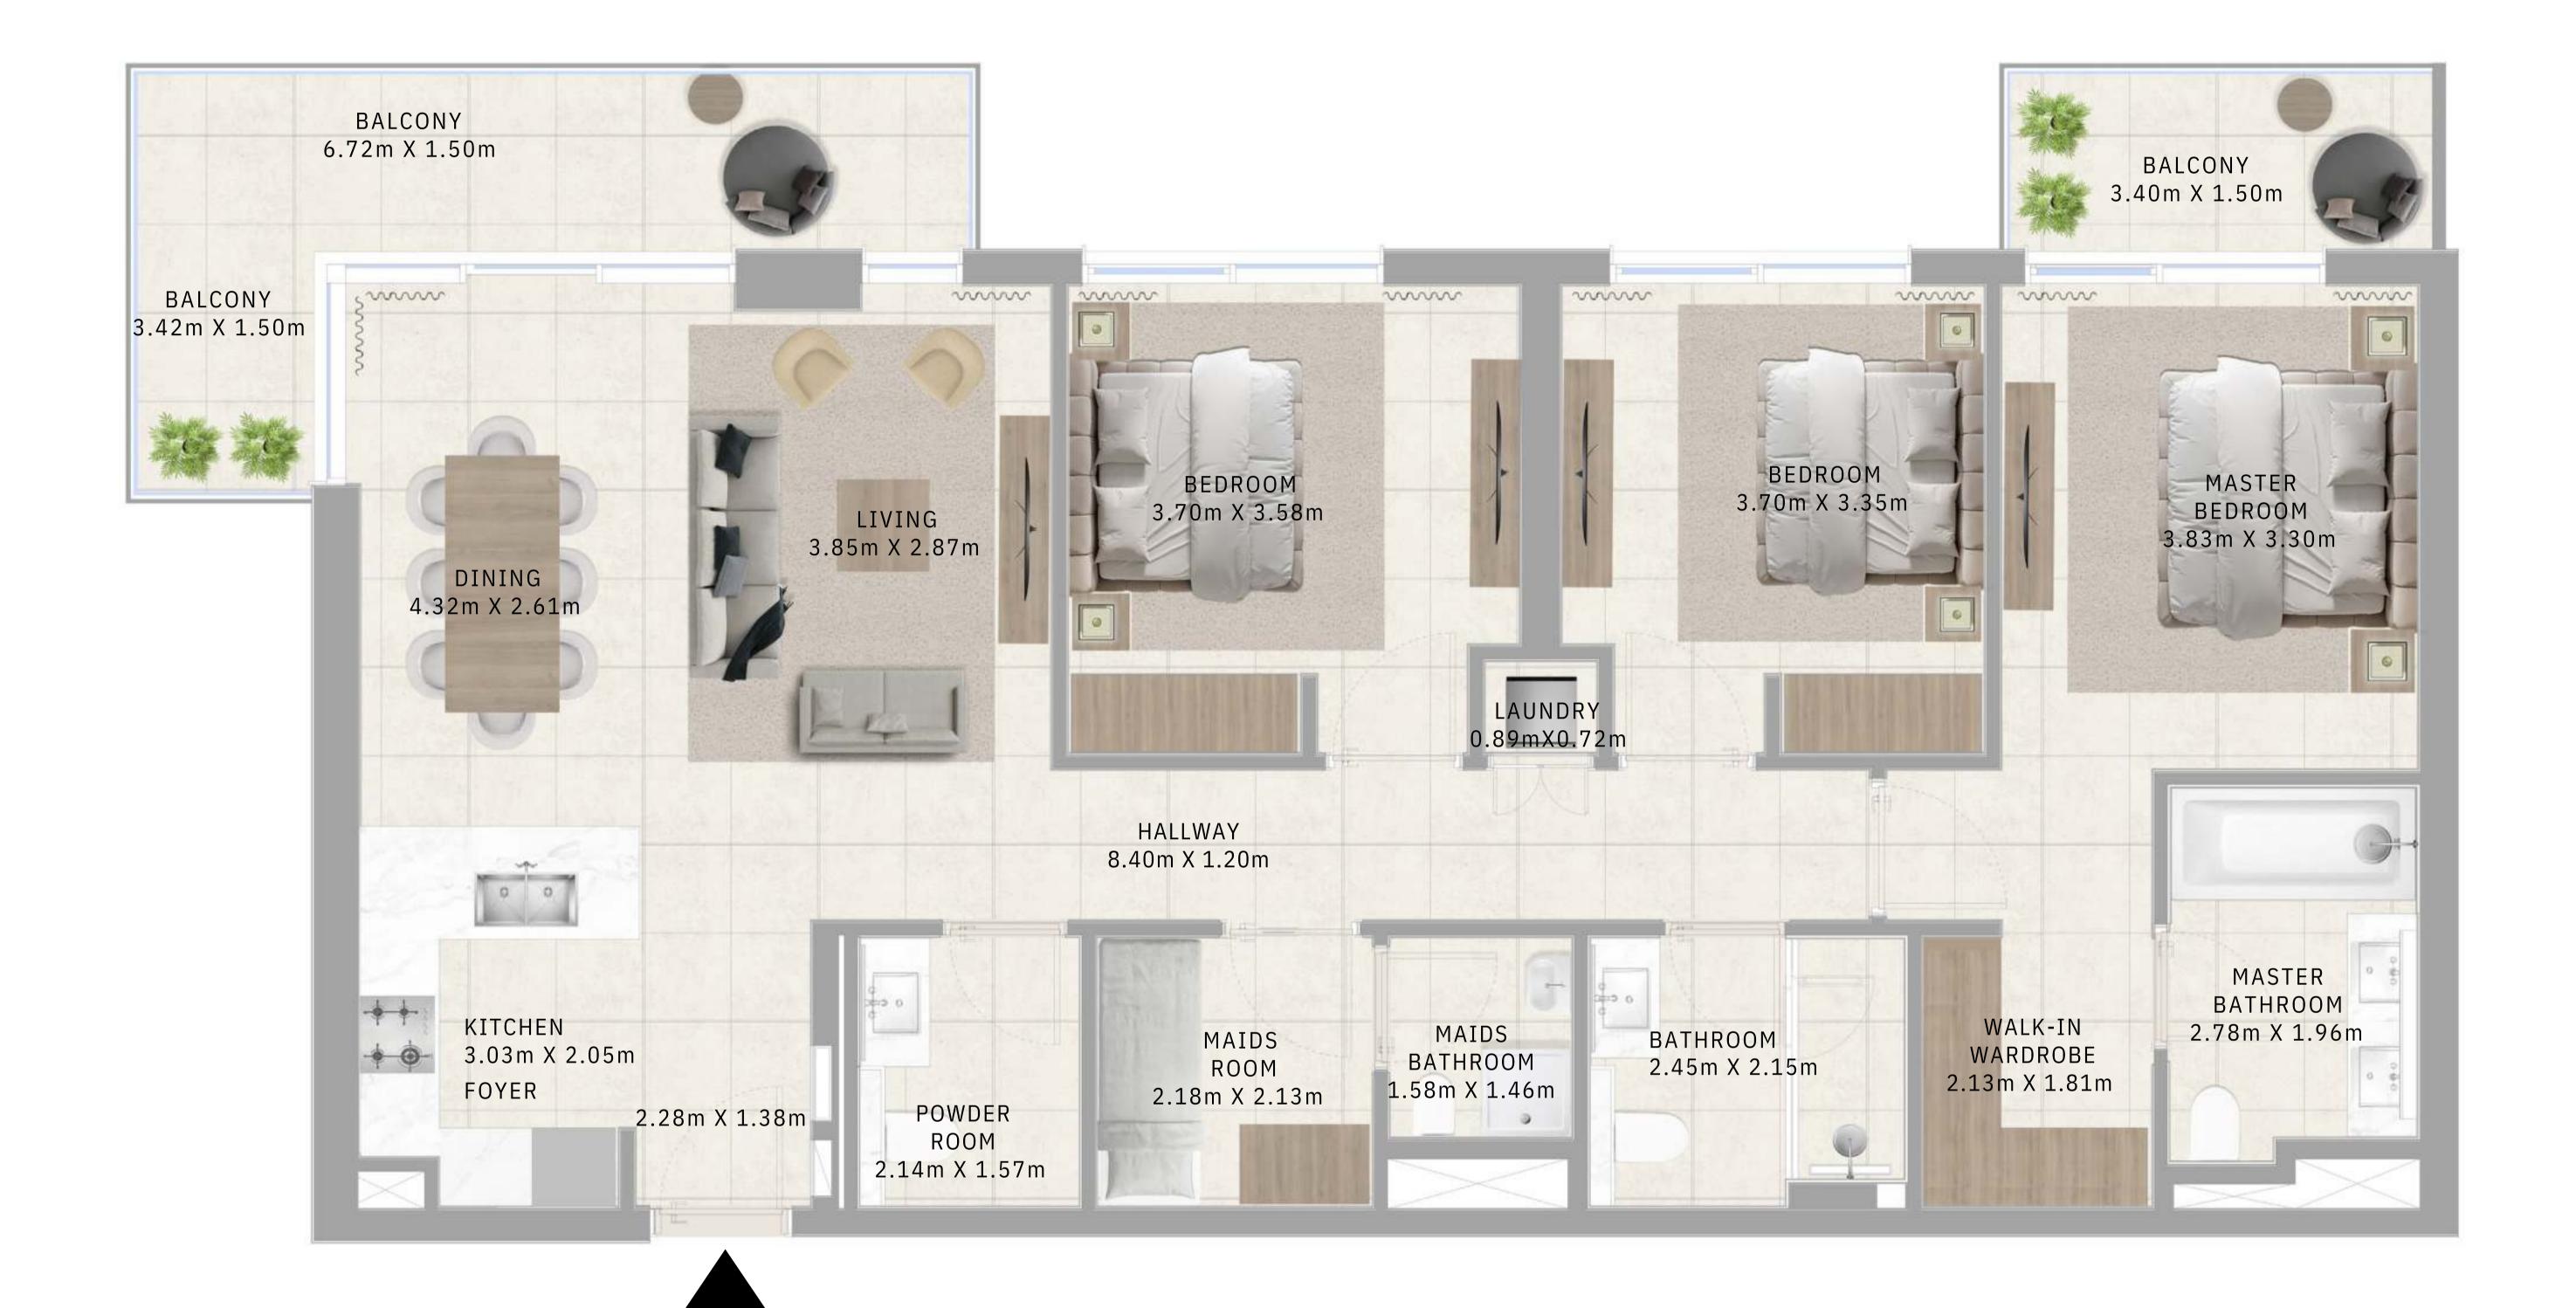

# BUILDING A 3 BEDROOM TYPE 1

#### UNITS

A214, A314, A414, A514, A614, A714, A814, A914, A1014, A1114, A1214, A1314, A1413, A1513, A1613

| SUITE AREA   | 1355.28 SQ.FT. | 125.91 SQ.M. |
|--------------|----------------|--------------|
| BALCONY AREA | 200.10 SQ.FT.  | 18.59 SQ.M.  |
| TOTAL AREA   | 1555.38 SQ.FT. | 144.50 SQ.M. |