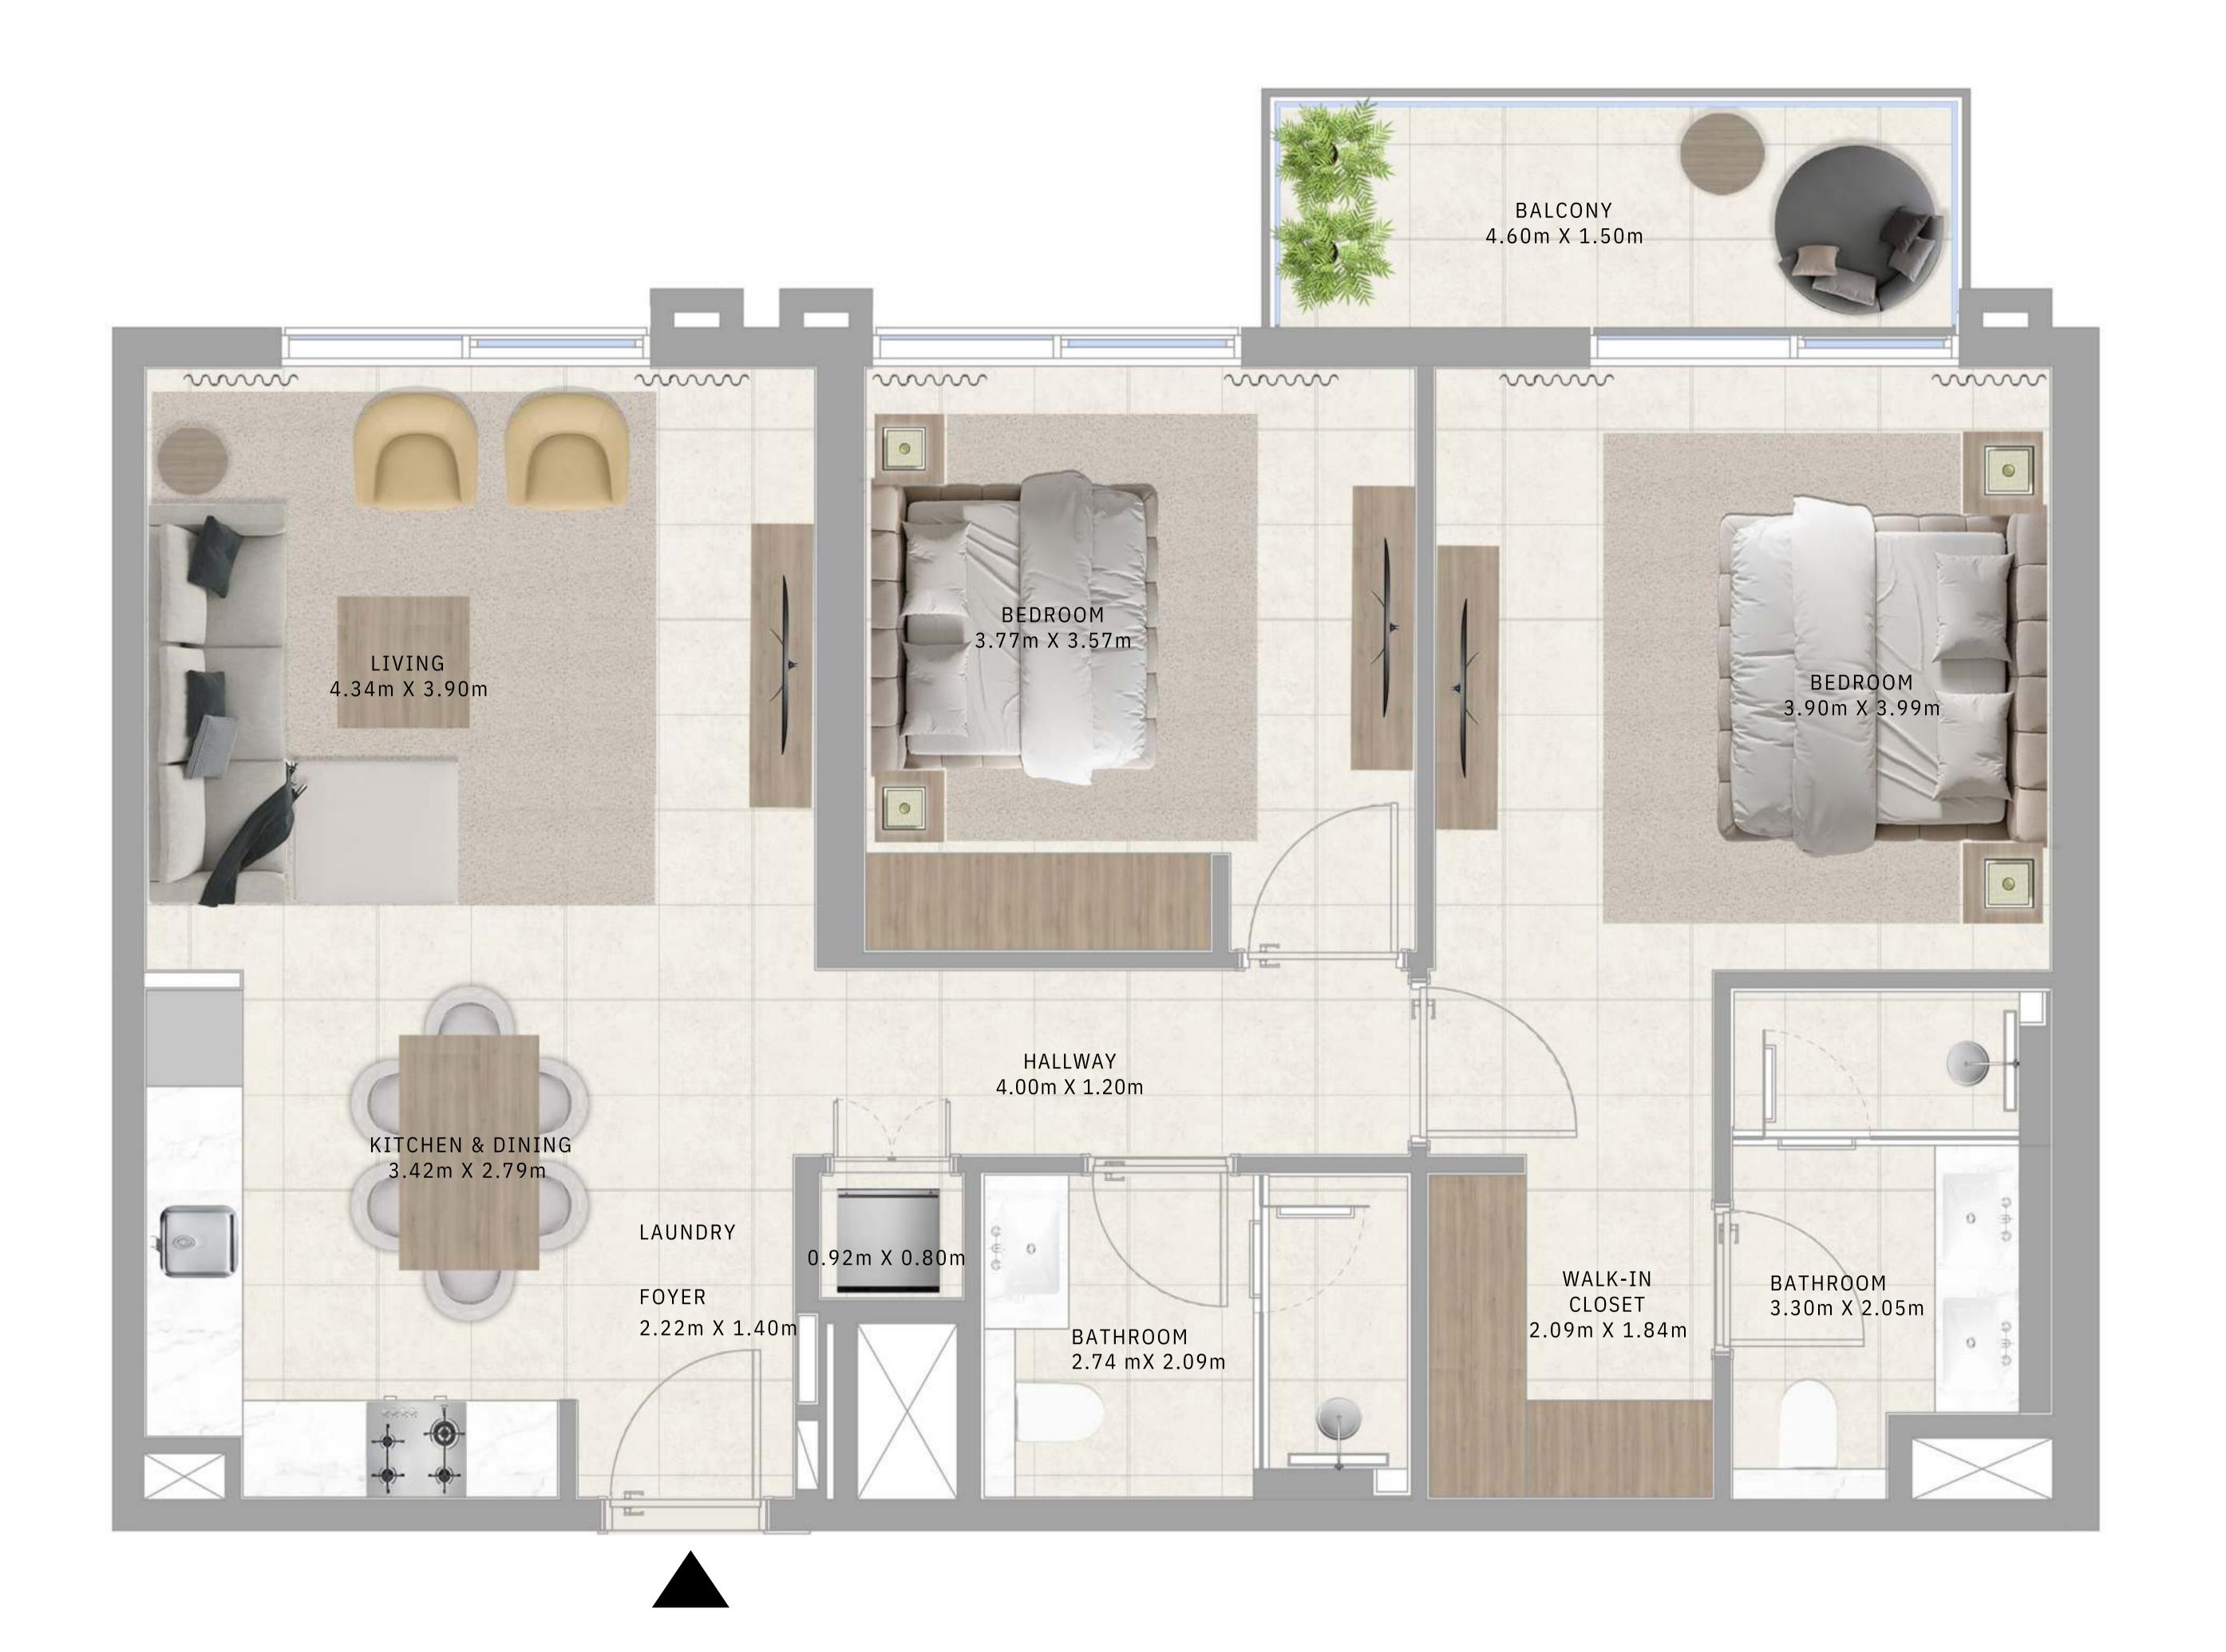

# BUILDING C 2 BEDROOM TYPE 1

UNITS CGO2

| SUITE AREA   | 1030.11 SQ.FT. | 95.70 SQ.M.  |
|--------------|----------------|--------------|
| BALCONY AREA | 282.45 SQ.FT.  | 26.24 SQ.M.  |
| TOTAL AREA   | 1312.56 SQ.FT. | 121.94 SQ.M. |

KEY SECTION

KEY PLAN

05 04 03 02

PODIUM

GROUNDFLOOR

DUBAI HILLS ESTATE