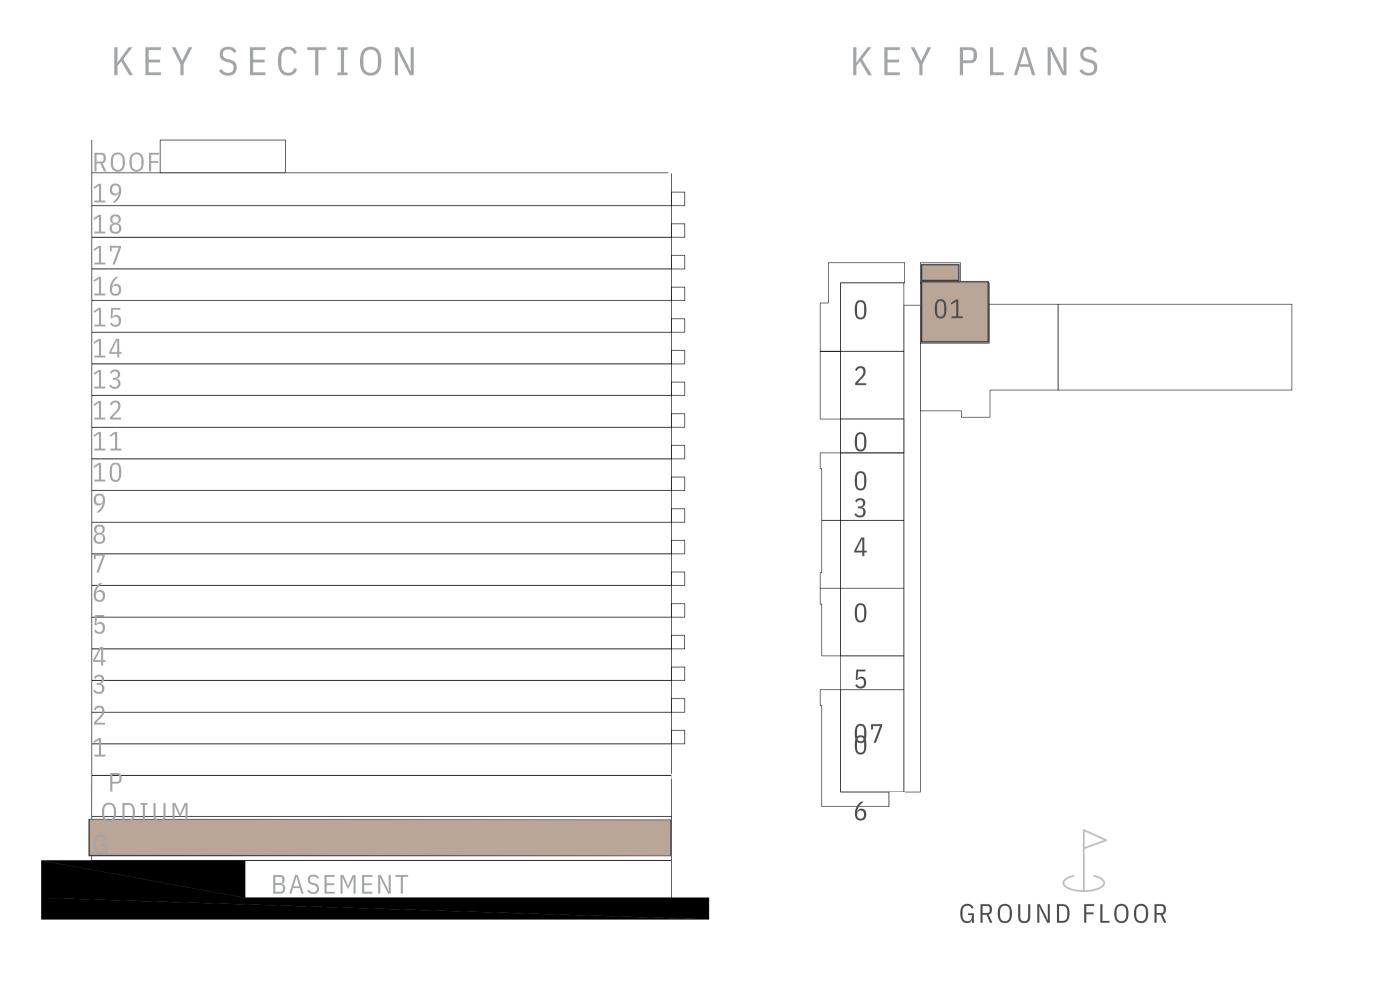

# ROOF 19 18 17 16 15 14 0 01 18 1716 15 12 13 14 0 0 1 5 0 08 87 88 BASEMENT LEVEL 2 TO 13

RESIDENCE

DUBAI HILLS ESTATE