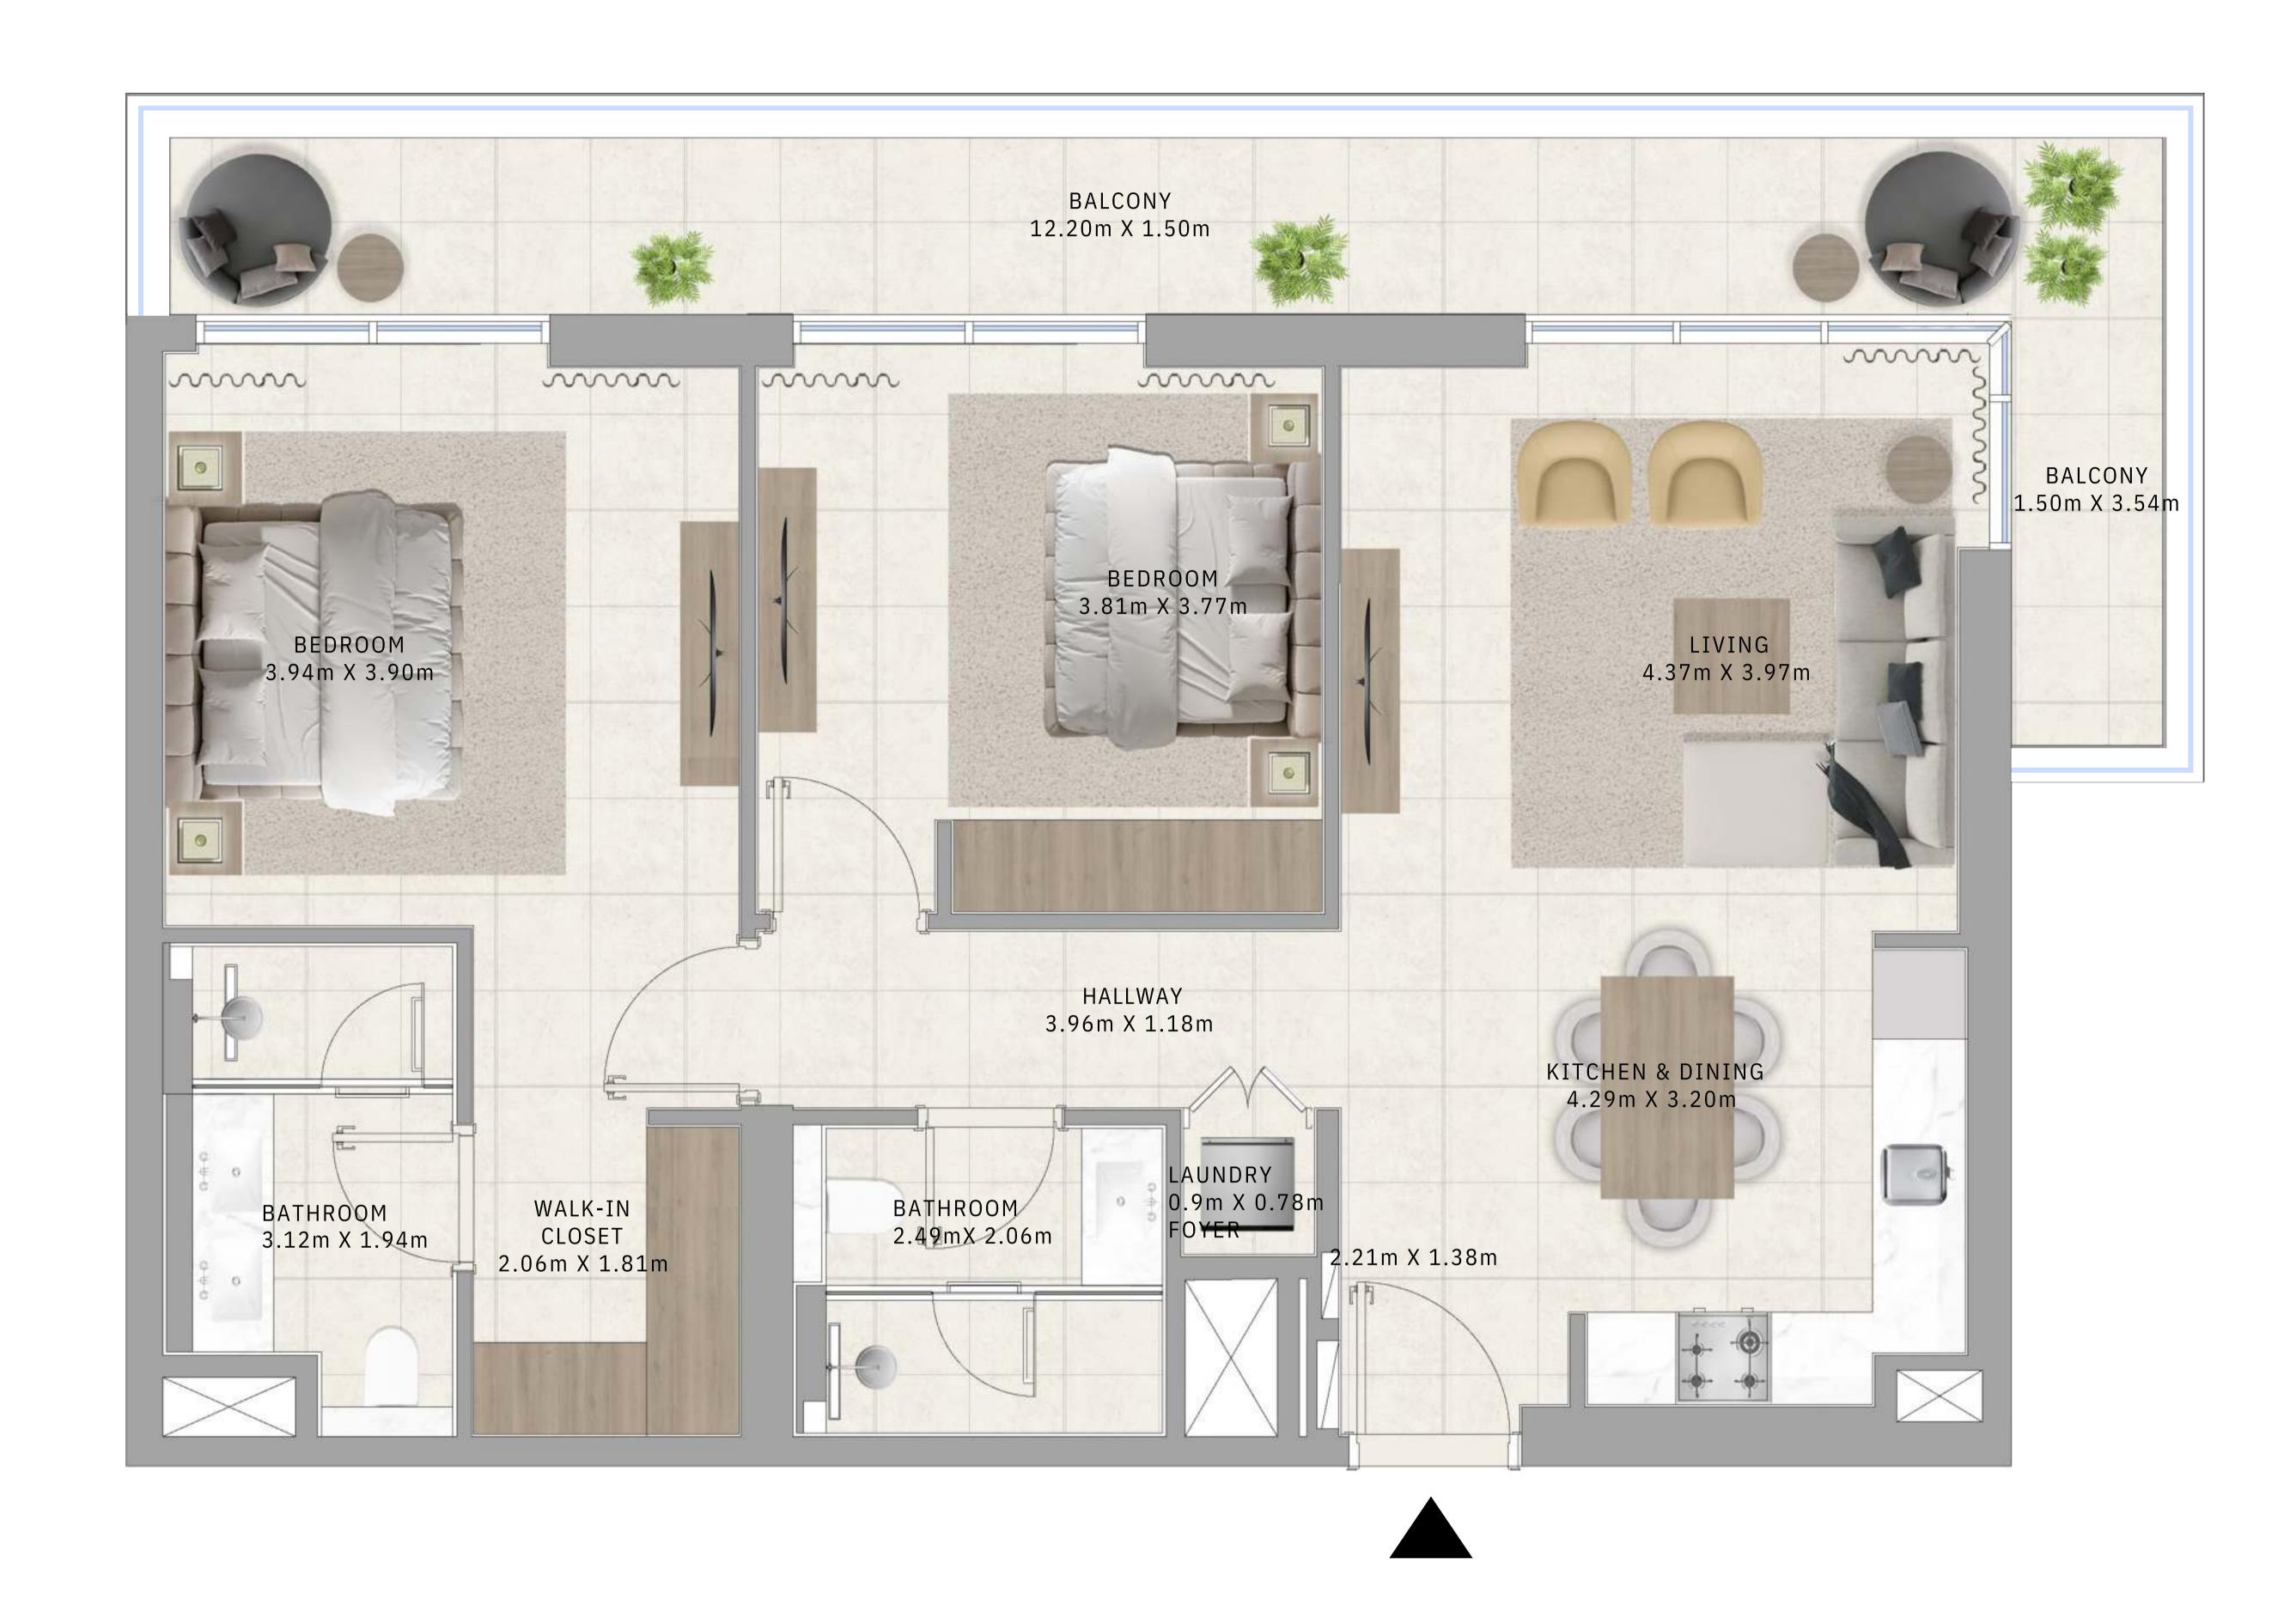

# BUILDING A 1 BEDROOM TYPE 5

UNITS AG01

| SUITE AREA   | 655.31 SQ.FT. | 60.88 SQ.M. |
|--------------|---------------|-------------|
| BALCONY AREA | 127.88 SQ.FT. | 11.88 SQ.M. |
| TOTAL AREA   | 783.19 SQ.FT. | 72.76 SQ.M. |

DUBAI HILLS ESTATE