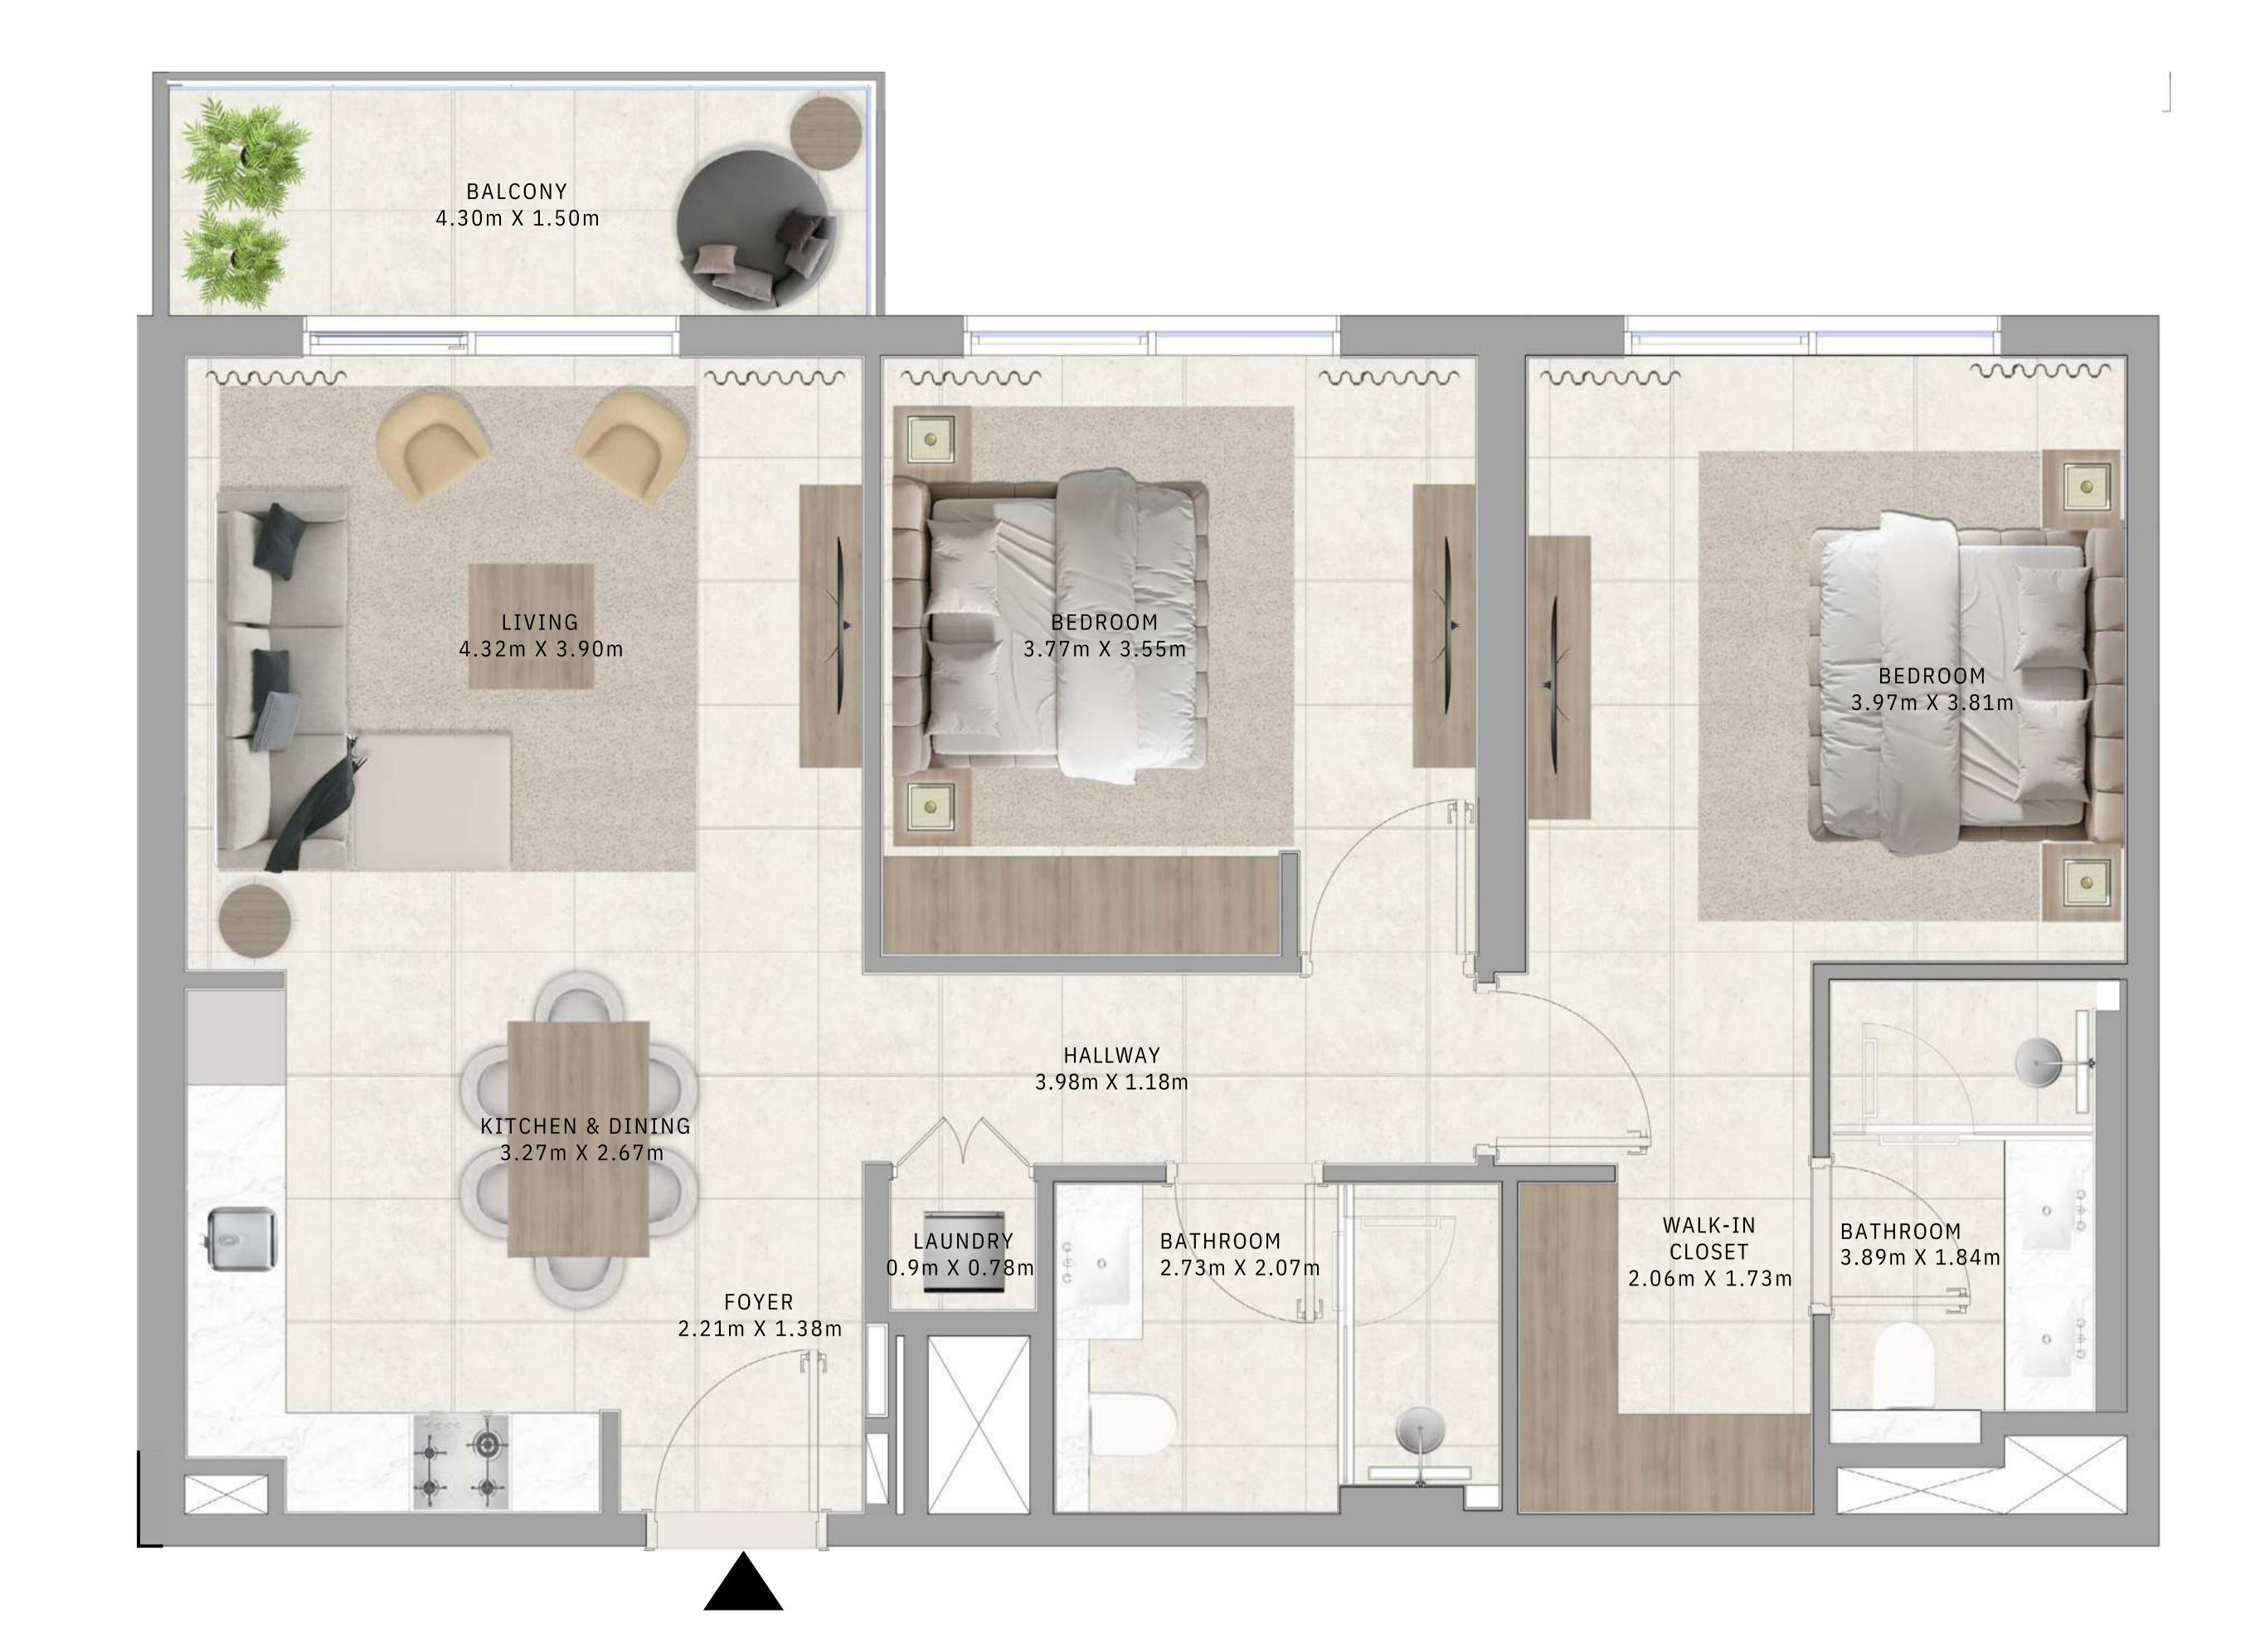

# BUILDING A 2 BEDROOM TYPE 1

UNITS

AP11, A111, A215, A315, A415, A515, A615, A715, A815, A915, A1015, A1115, A1215, A1315, A1414, A1514, A1614

SUITE AREA1011.38 - 1016.54 SQ.FT.93.96 - 94.44 SQ.M.

BALCONY AREA 137.46 SQ.FT. 12.77 SQ.M.

TOTAL AREA 1148.84 - 1154.00 SQ.FT. 106.73 - 107.21 SQ.M.

RESIDENCE

DUBAI HILLS ESTATE