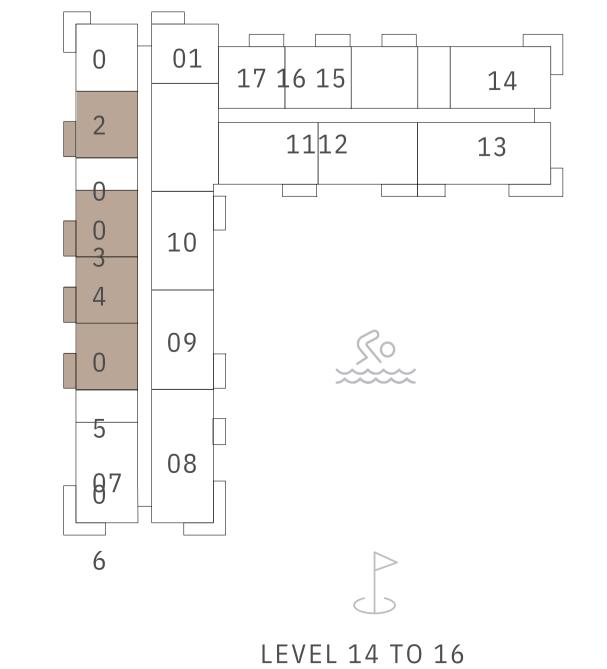

# ROOF 19 18 17 16 15 14 0 01 18 1716 15 12 13 14 0 0 1 5 0 08 87 88 BASEMENT LEVEL 2 TO 13

RESIDENCE

DUBAI HILLS ESTATE