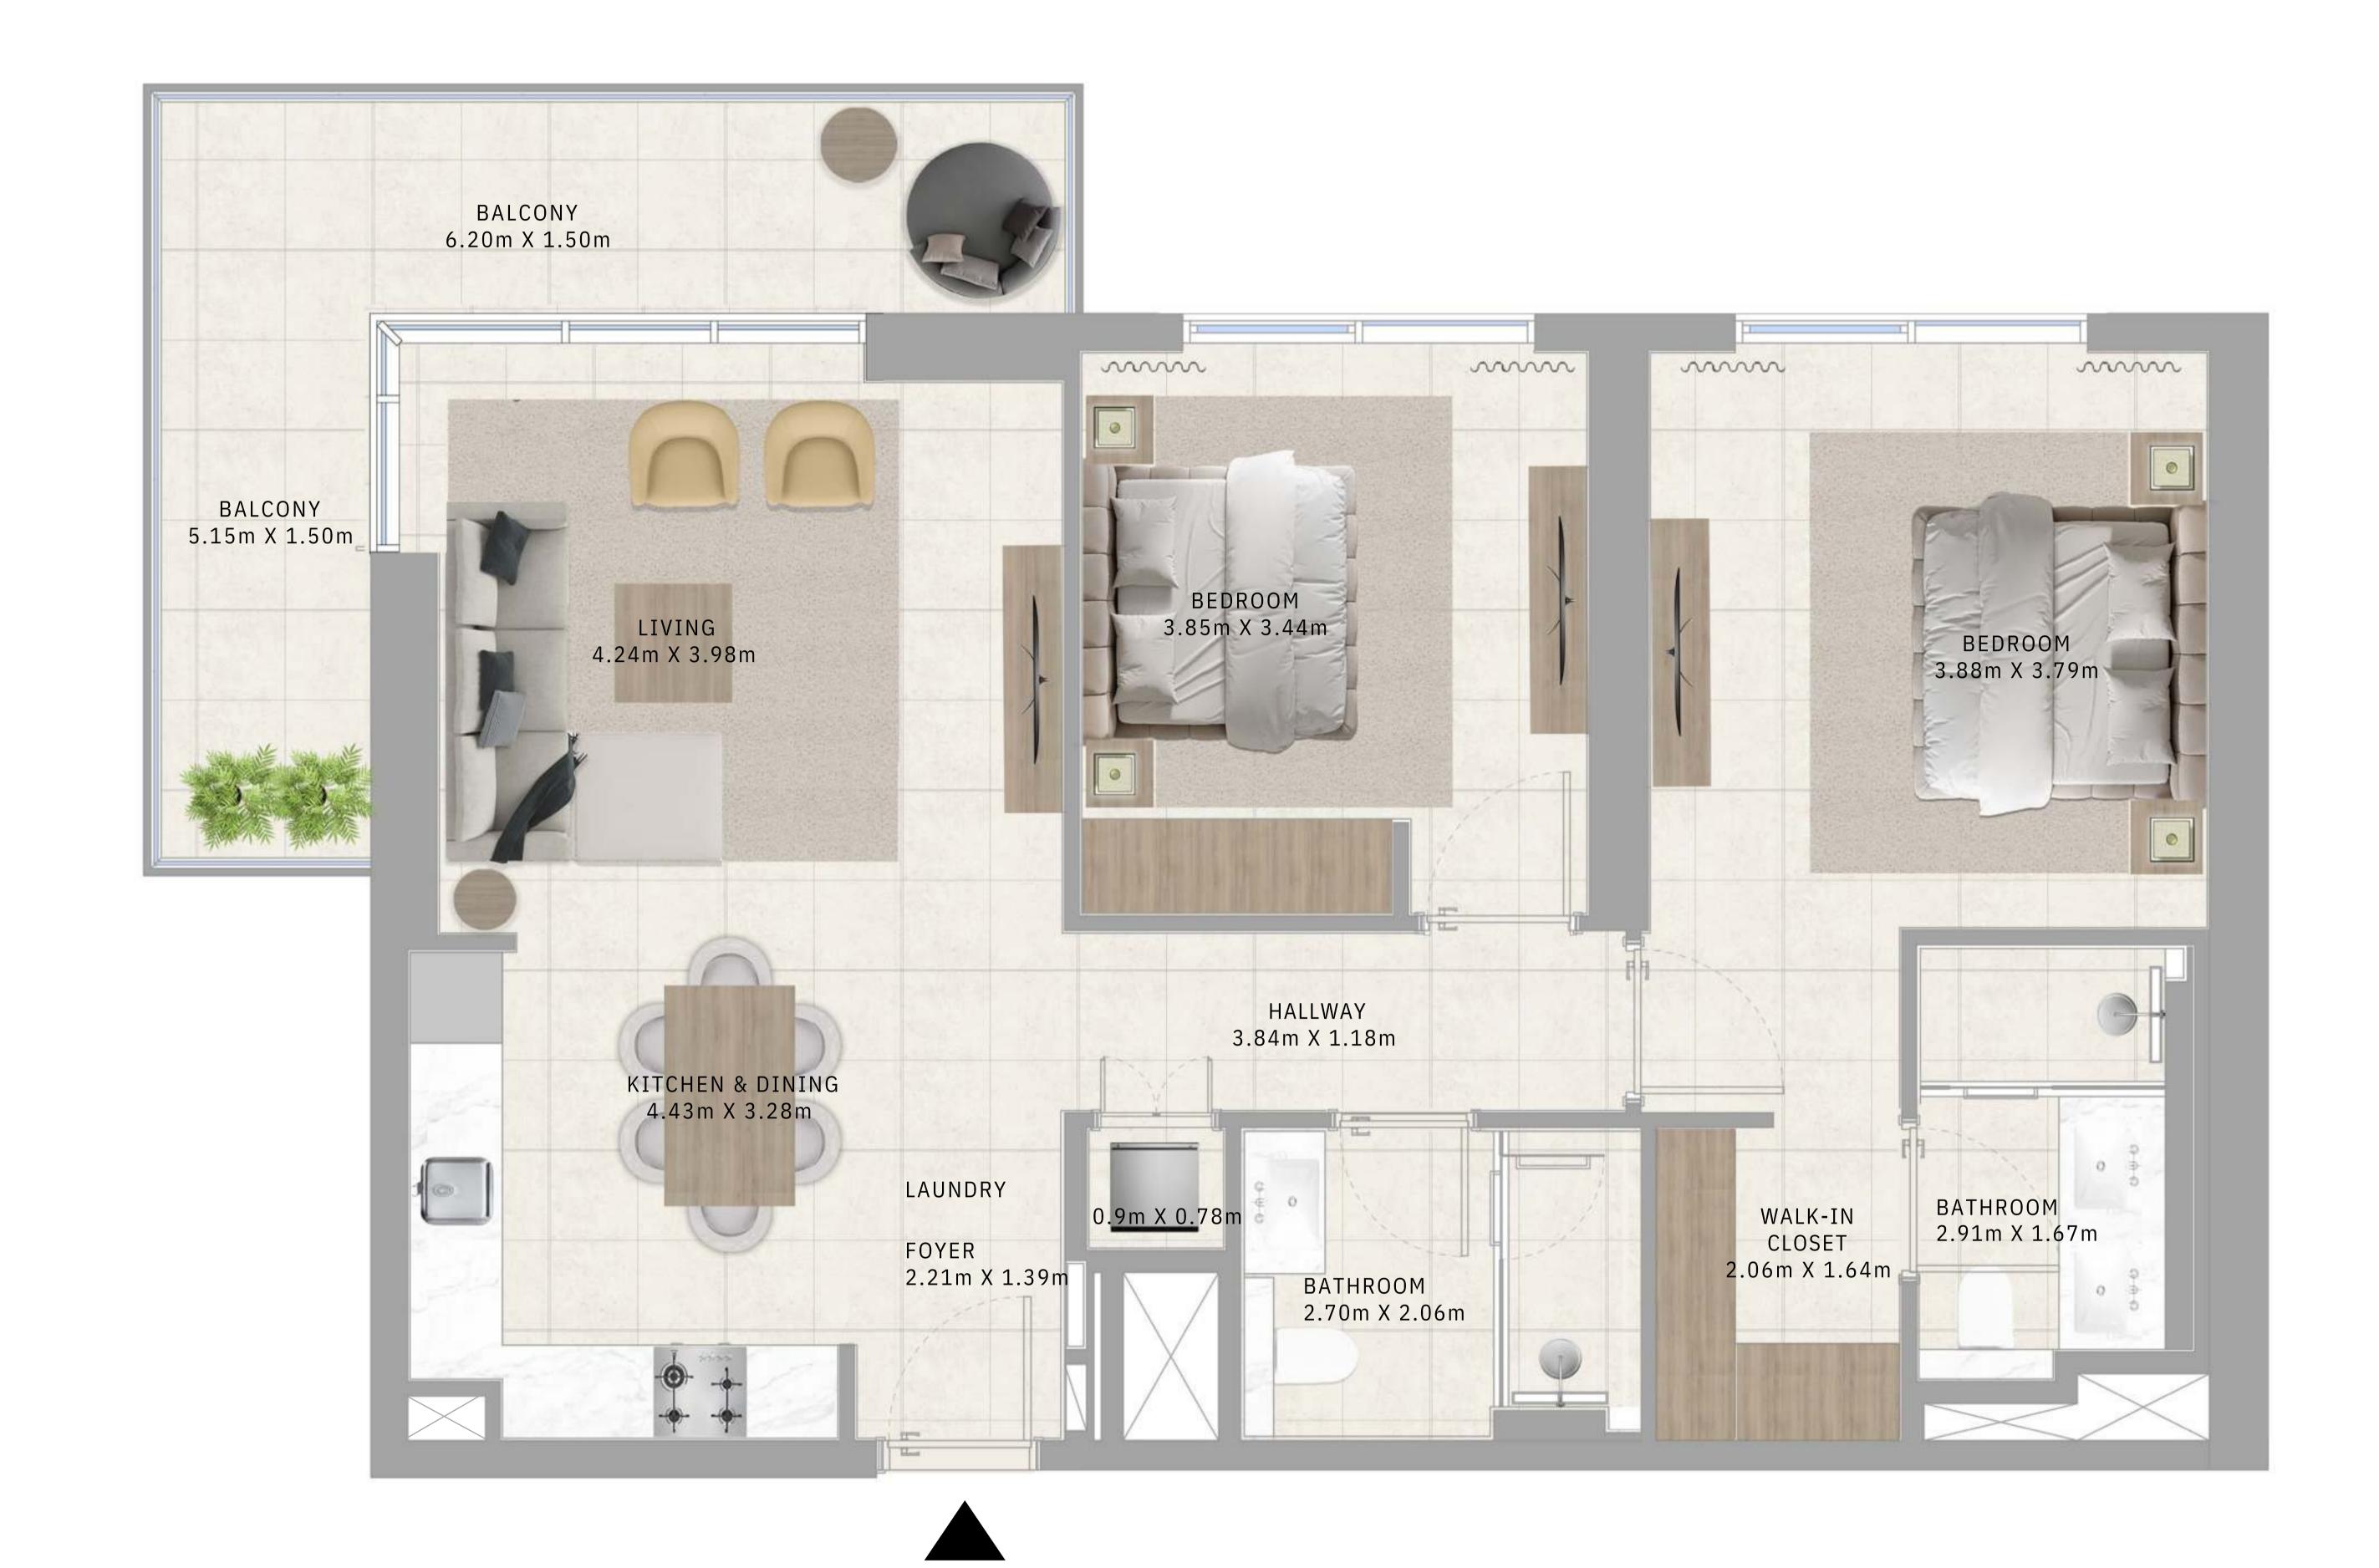

# BUILDING A 2 BEDROOM TYPE 1

UNITS

AP11, A111, A215, A315, A415, A515, A615, A715, A815, A915, A1015, A1115, A1215, A1315, A1414, A1514, A1614

SUITE AREA1011.38 - 1016.54 SQ.FT.93.96 - 94.44 SQ.M.

BALCONY AREA 137.46 SQ.FT. 12.77 SQ.M.

TOTAL AREA 1148.84 - 1154.00 SQ.FT. 106.73 - 107.21 SQ.M.

RESIDENCE

DUBAI HILLS ESTATE