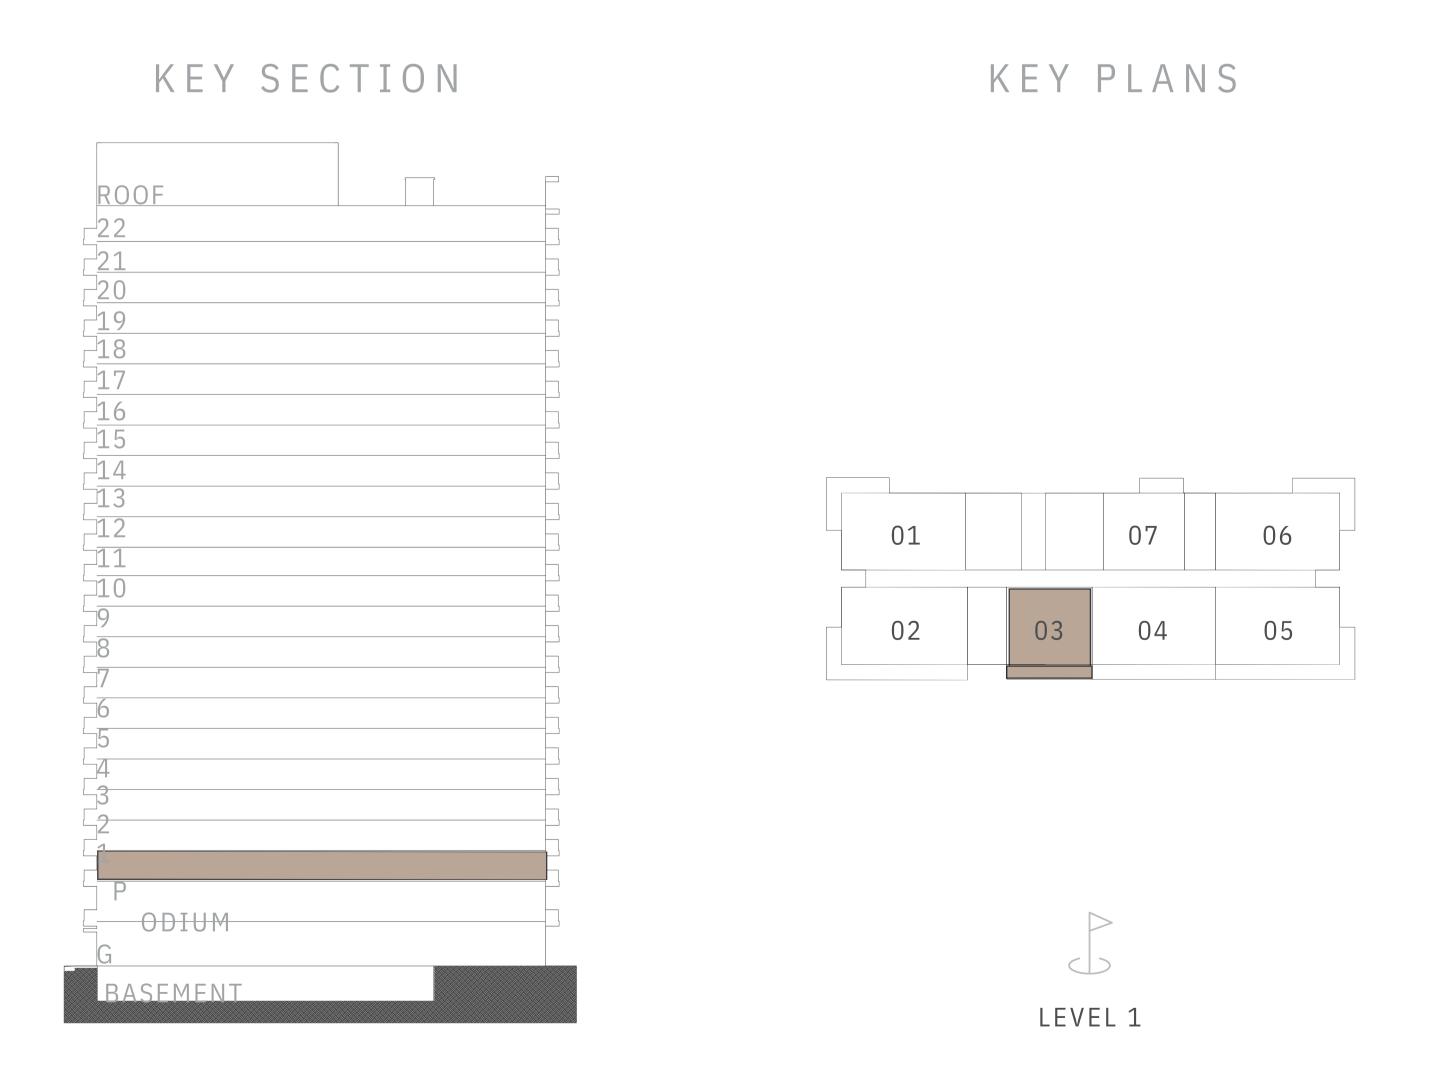

# ROOF 19 18 17 16 15 14 0 01 18 1716 15 12 13 14 0 0 1 5 0 08 87 88 BASEMENT LEVEL 2 TO 13

RESIDENCE

DUBAI HILLS ESTATE

# ROOF 22 21 20 19 18 17 7 01 07 06 02 03 04 05 BASEMENT LEVEL 2 TO 16

DUBAI HILLS ESTATE