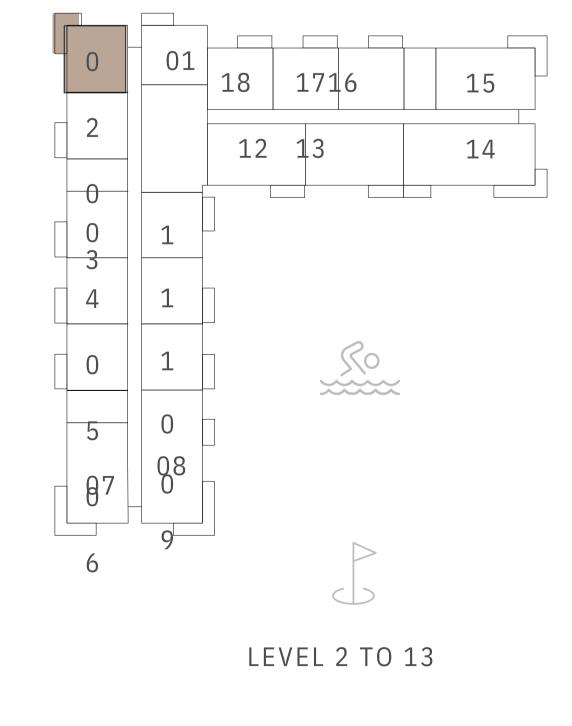

KEY PLANS

DUBAI HILLS ESTATE

# ROOF 19 18 17 16 15 14 0 01 18 1716 15 12 13 14 0 0 1 5 0 08 87 88 BASEMENT LEVEL 2 TO 13

RESIDENCE

DUBAI HILLS ESTATE