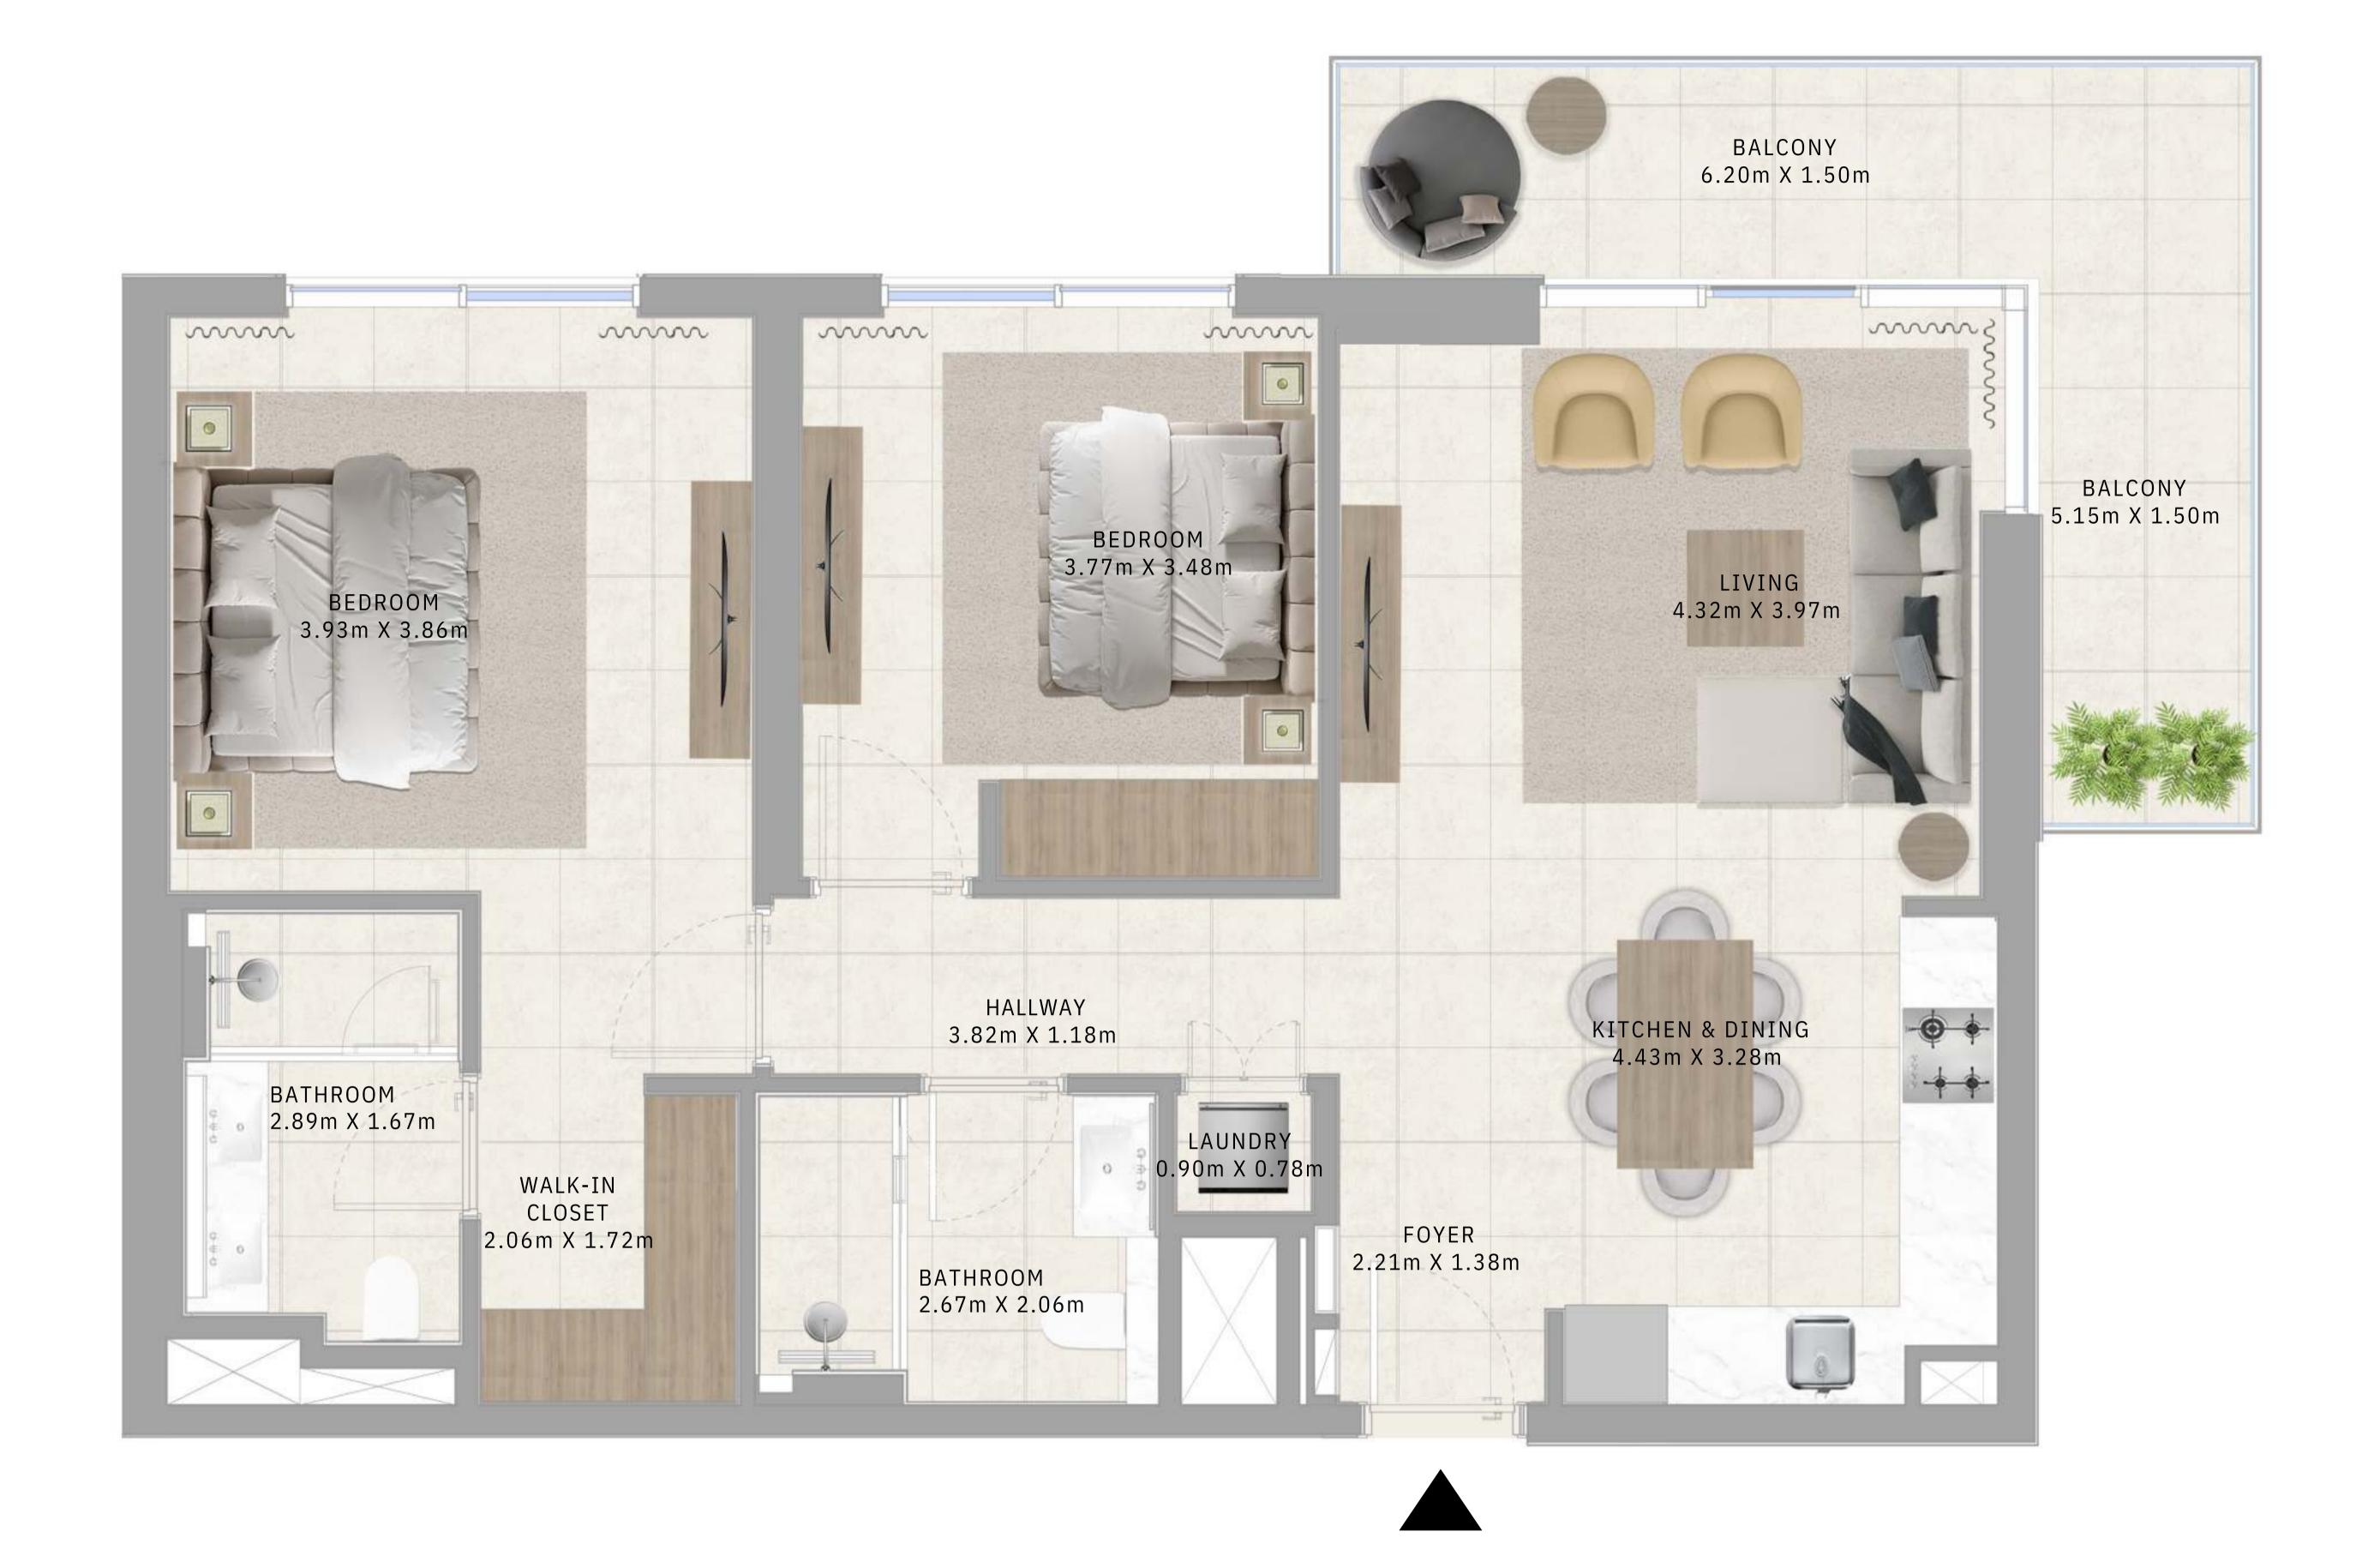

# BUILDING A 1 BEDROOM TYPE 6

UNITS

AG03, AG04, AG05, AG06

| SUITE AREA   | 672.96 SQ.FT. | 62.52 SQ.M. |
|--------------|---------------|-------------|
| BALCONY AREA | 226.80 SQ.FT. | 21.07 SQ.M. |
| TOTAL AREA   | 899.76 SQ.FT. | 83.59 SQ.M. |