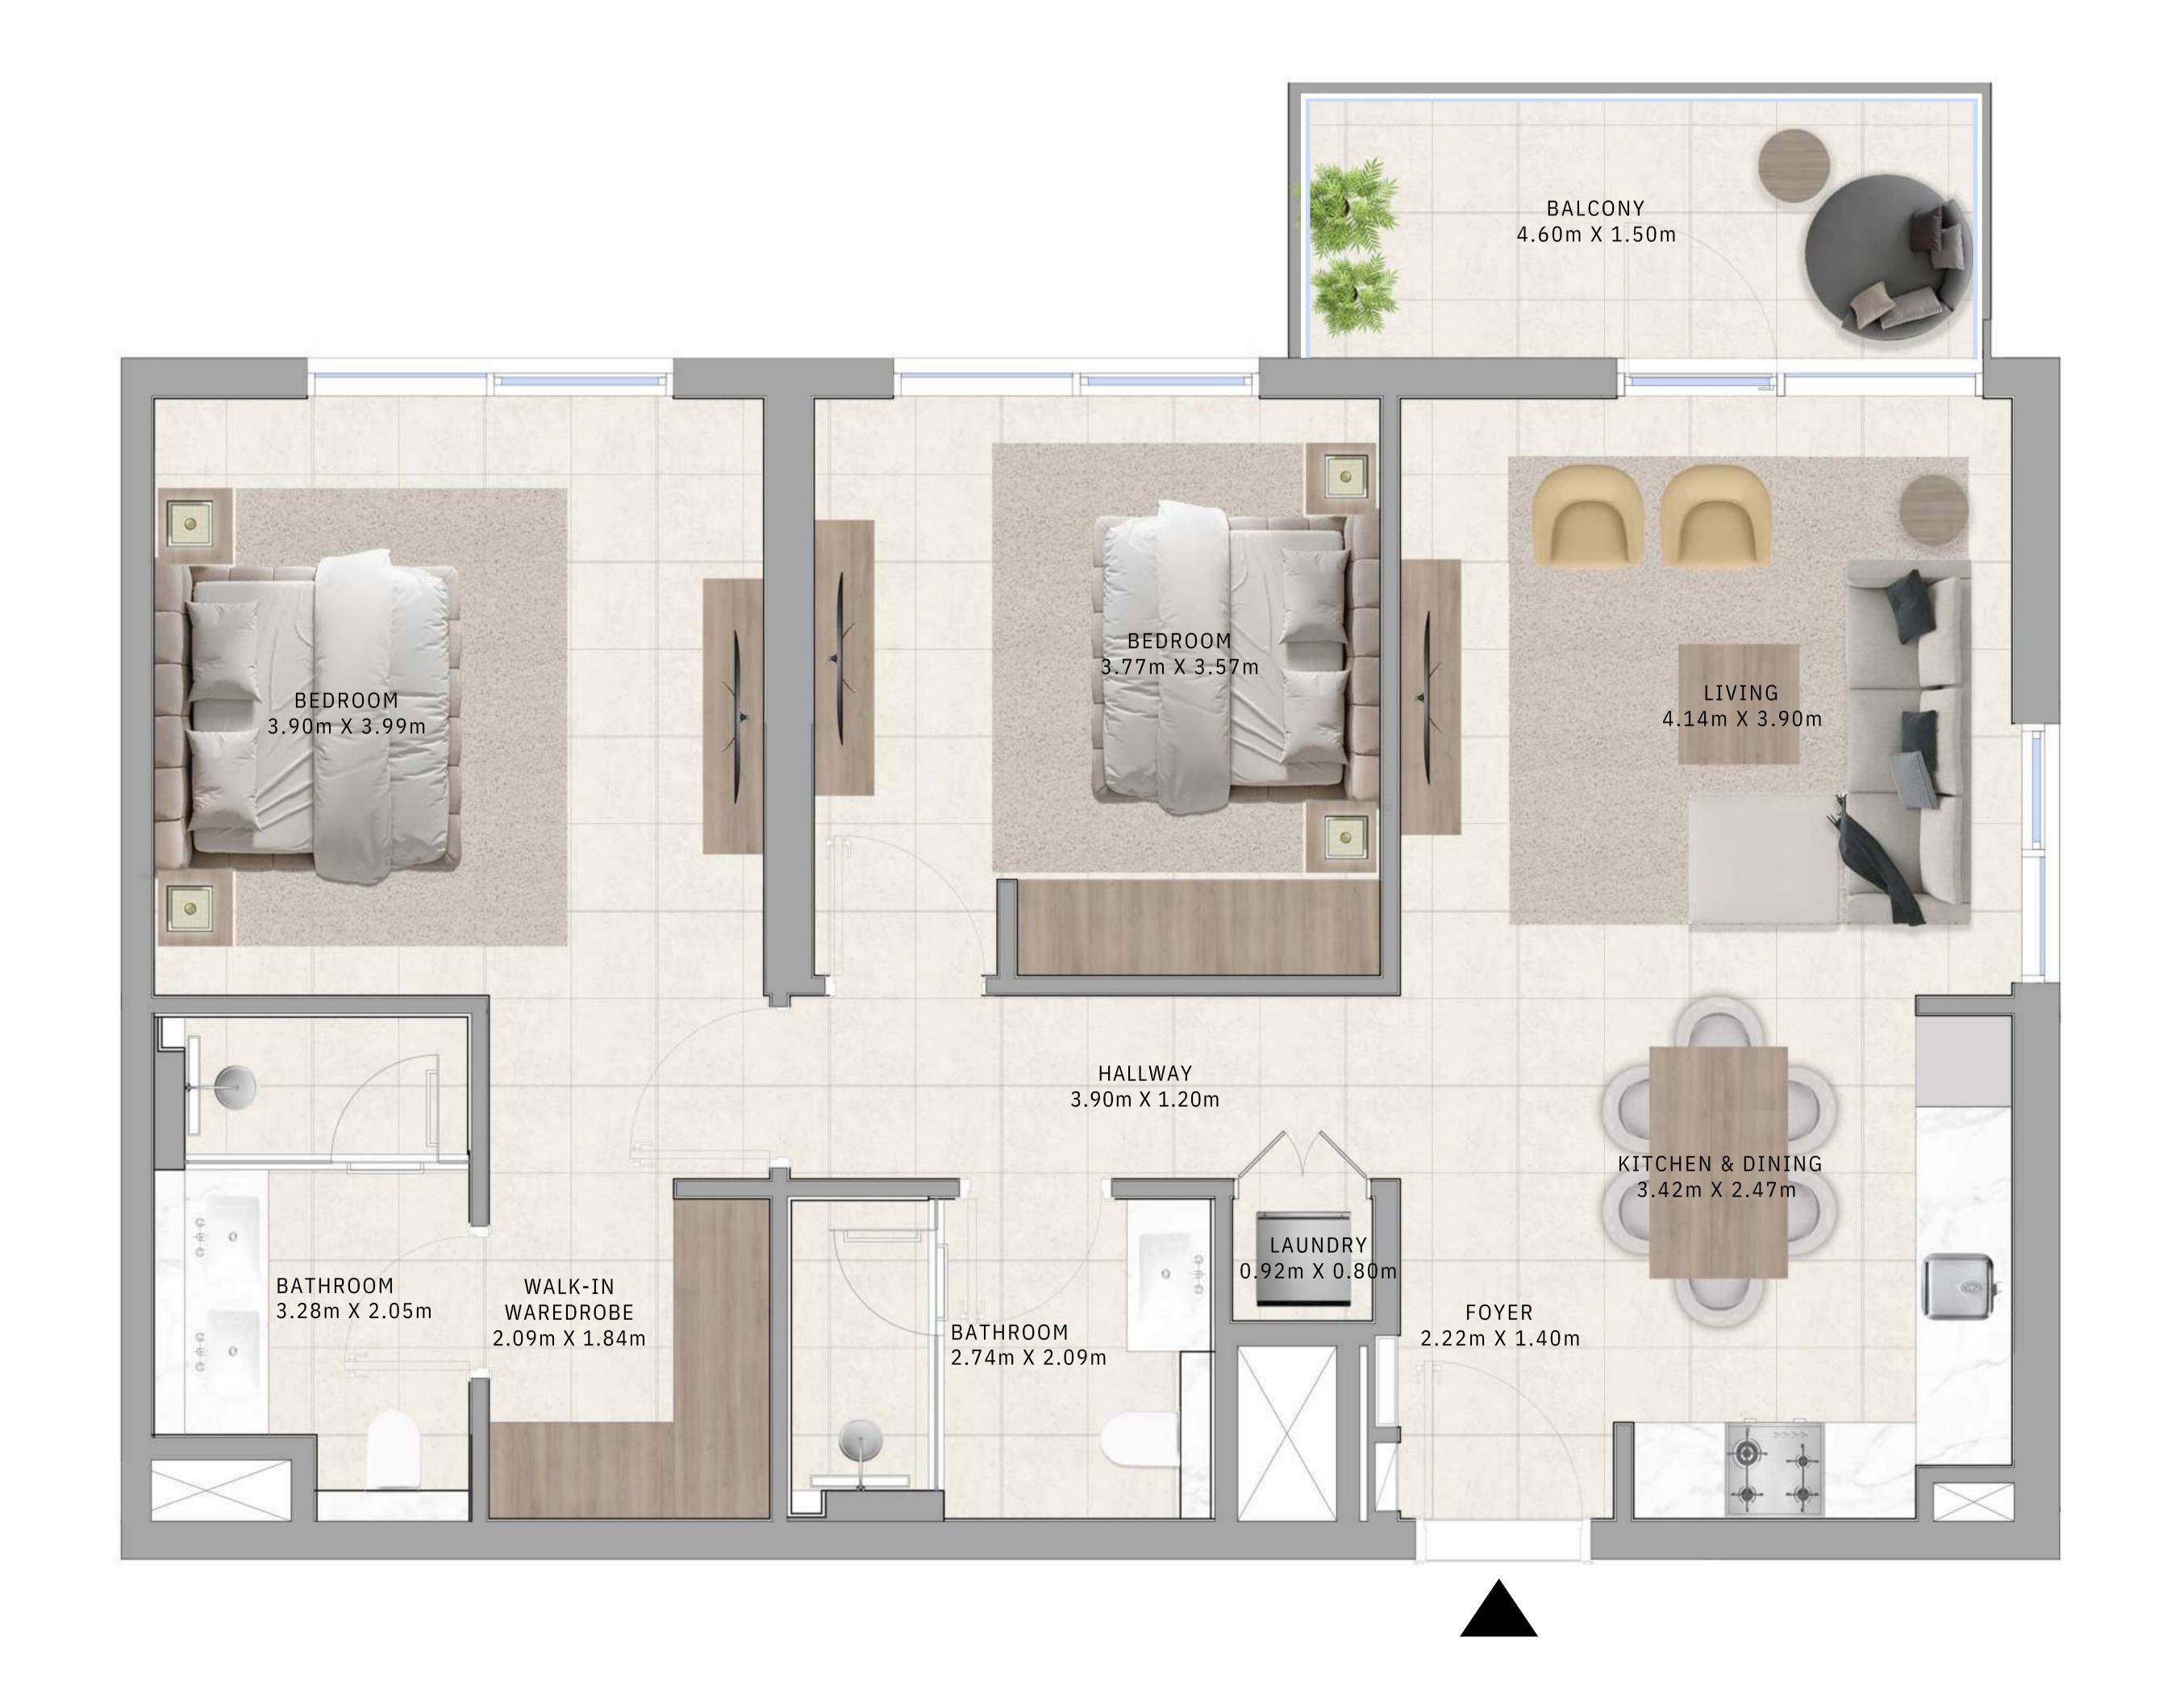

# BUILDING A 1 BEDROOM TYPE 1B

#### UNITS

APO8, APO9, AP10, A112, A113, A114, A209, A210, A216, A217, A218, A309, A310, A316, A317, A318, A409, A410, A416, A417, A418, A509, A510, A516, A517, A518, A609, A610, A616, A617, A618, A709, A710, A716, A717, A718, A809, A810, A816, A817, A818, A909, A910, A916, A917, A918, A1009, A1010, A1016, A1017, A1018, A1109, A1110, A1116, A1117, A1118, A1209, A1210, A1216, A1217, A1218, A1309, A1310, A1316, A1317, A1318, A1415, A1416, A1417, A1515, A1516, A1517, A1615, A1616, A1617

| SUITE AREA   | 671.78 TO 677.05 SQ.FT. | 62.41 TO 62.90 SQ.M. |
|--------------|-------------------------|----------------------|
| BALCONY AREA | 70.93 SQ.FT.            | 6.59 SQ.M.           |
| TOTAL AREA   | 742.71 TO 747.98 SQ.FT. | 69.00 TO 69.49 SQ.M. |