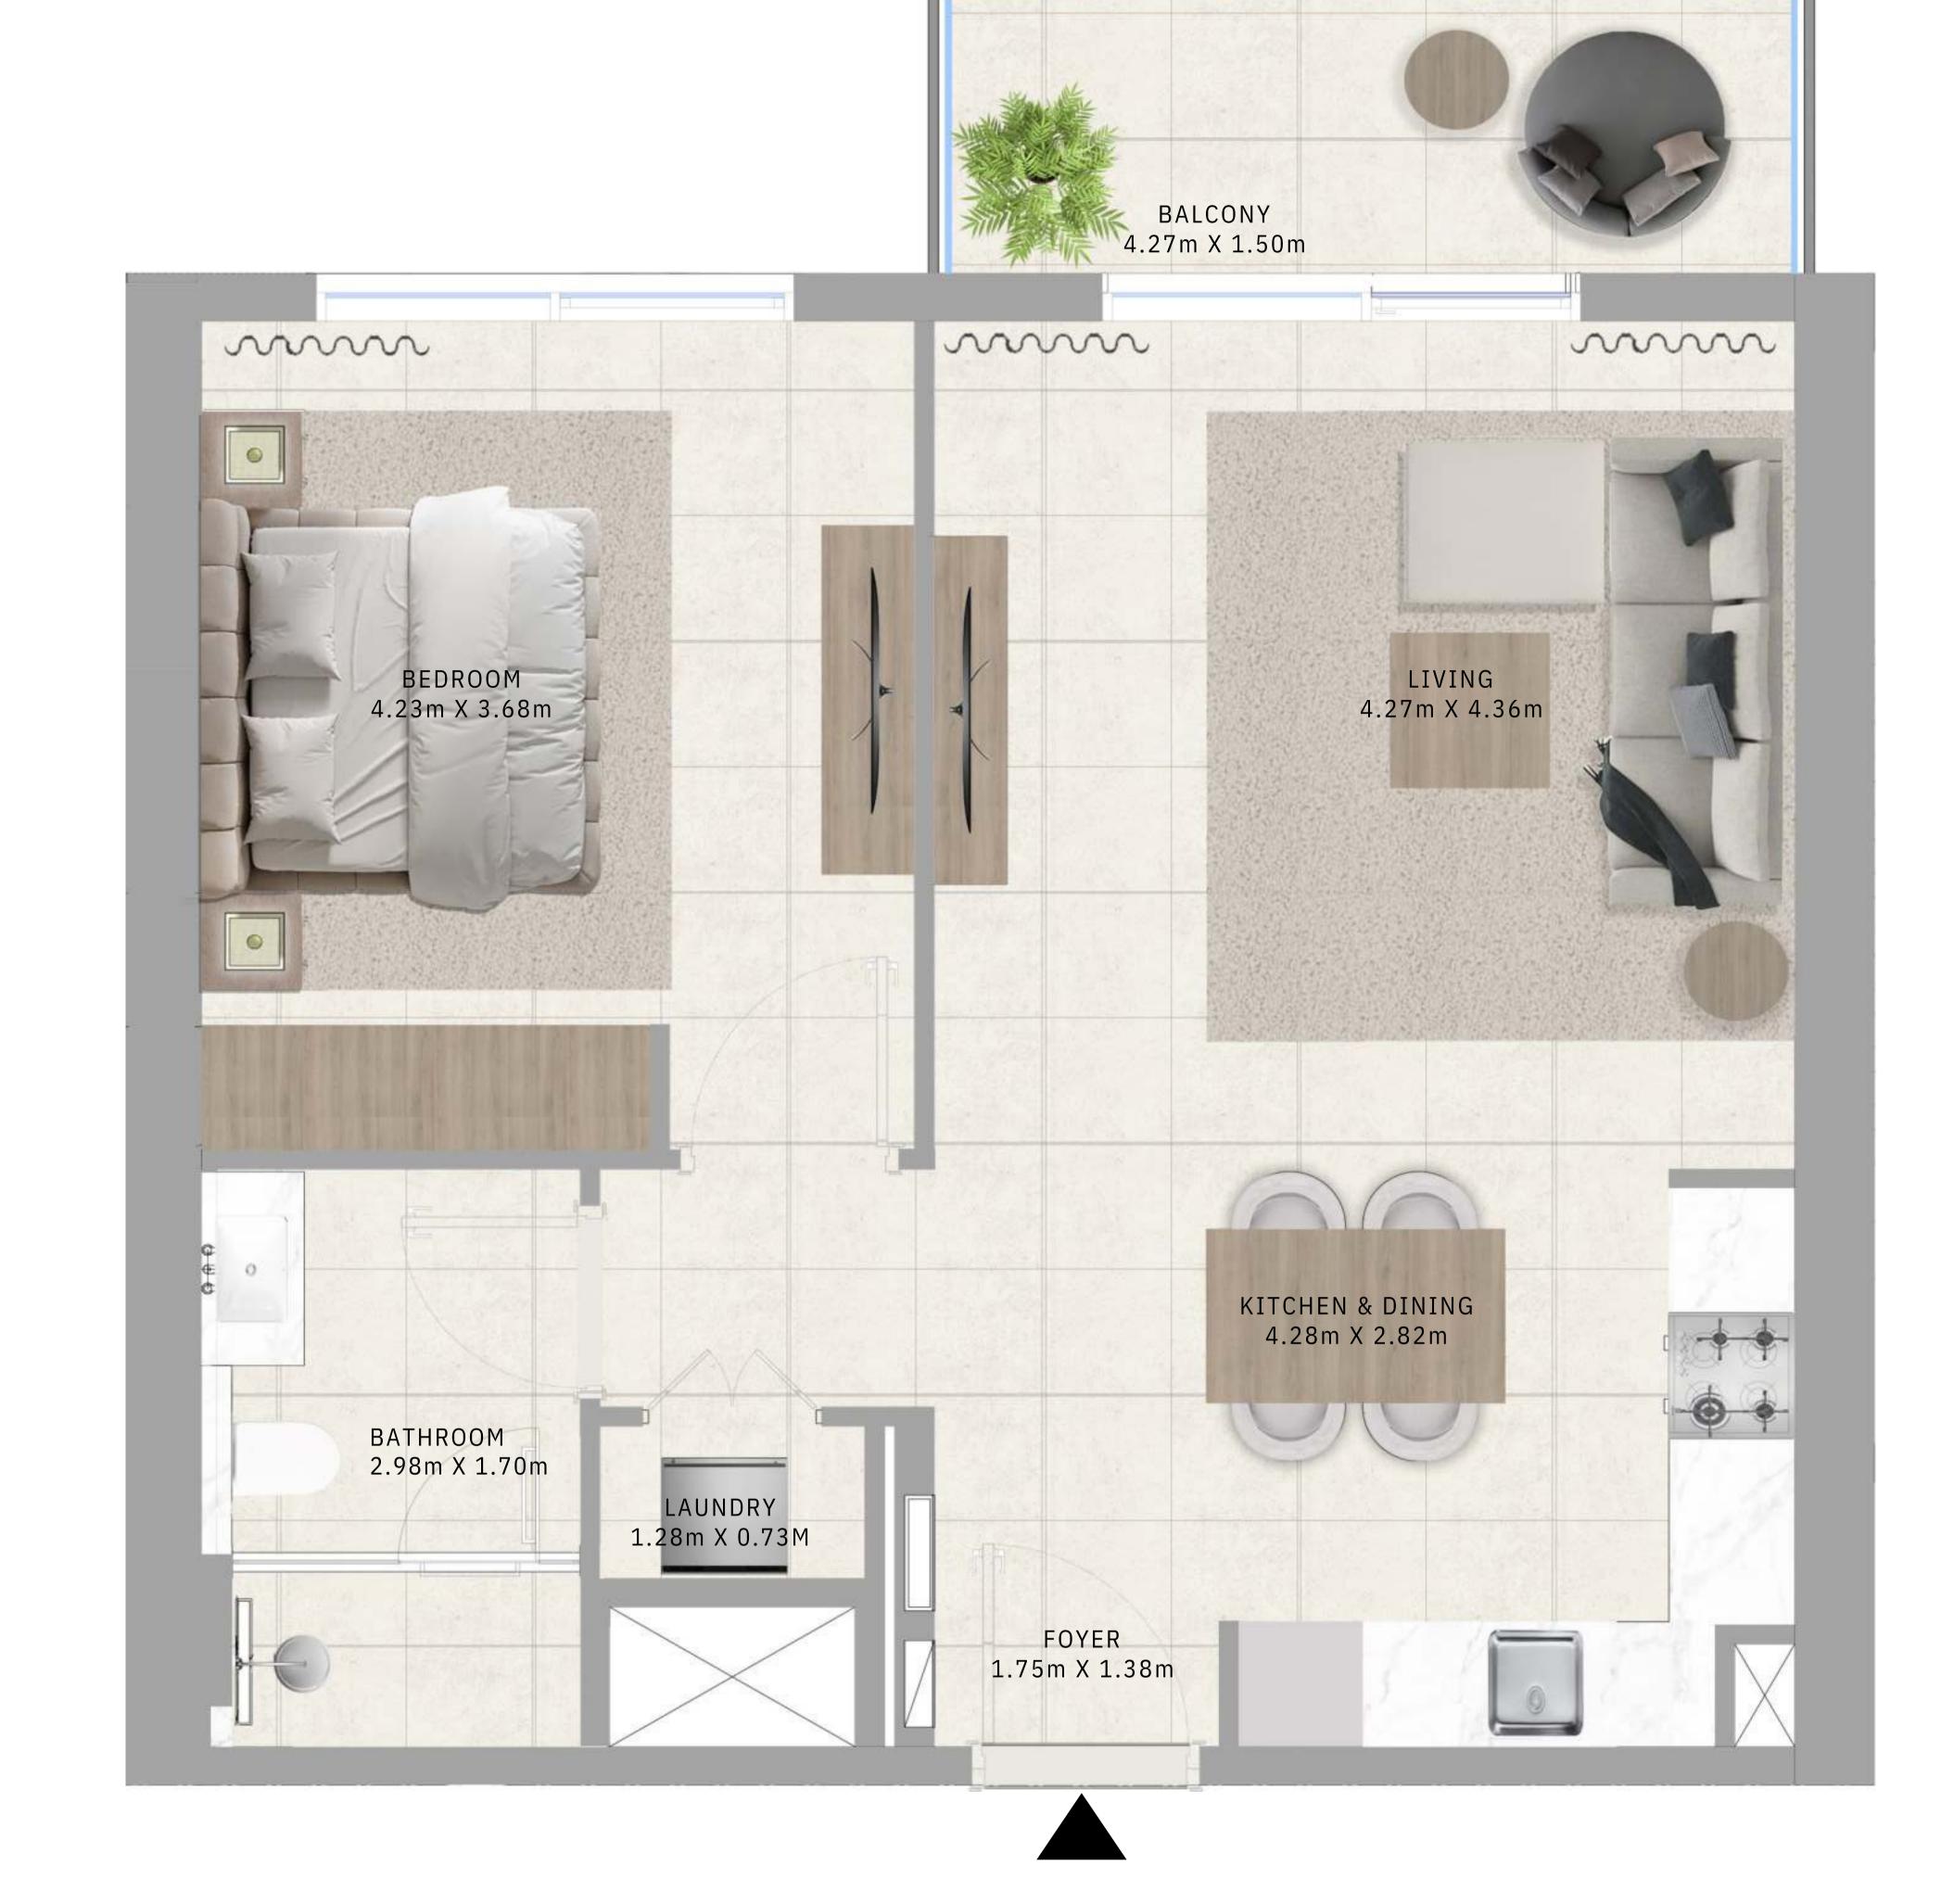

SUITE AREA672.96 TO 677.05 SQ.FT.62.52 TO 62.90 SQ.M.

| BALCONY AREA | 71.36 SQ.FT.            | 6.63 SQ.M.           |
|--------------|-------------------------|----------------------|
| TOTAL AREA   | 744.32 TO 748.41 SQ.FT. | 69.15 TO 69.53 SQ.M. |