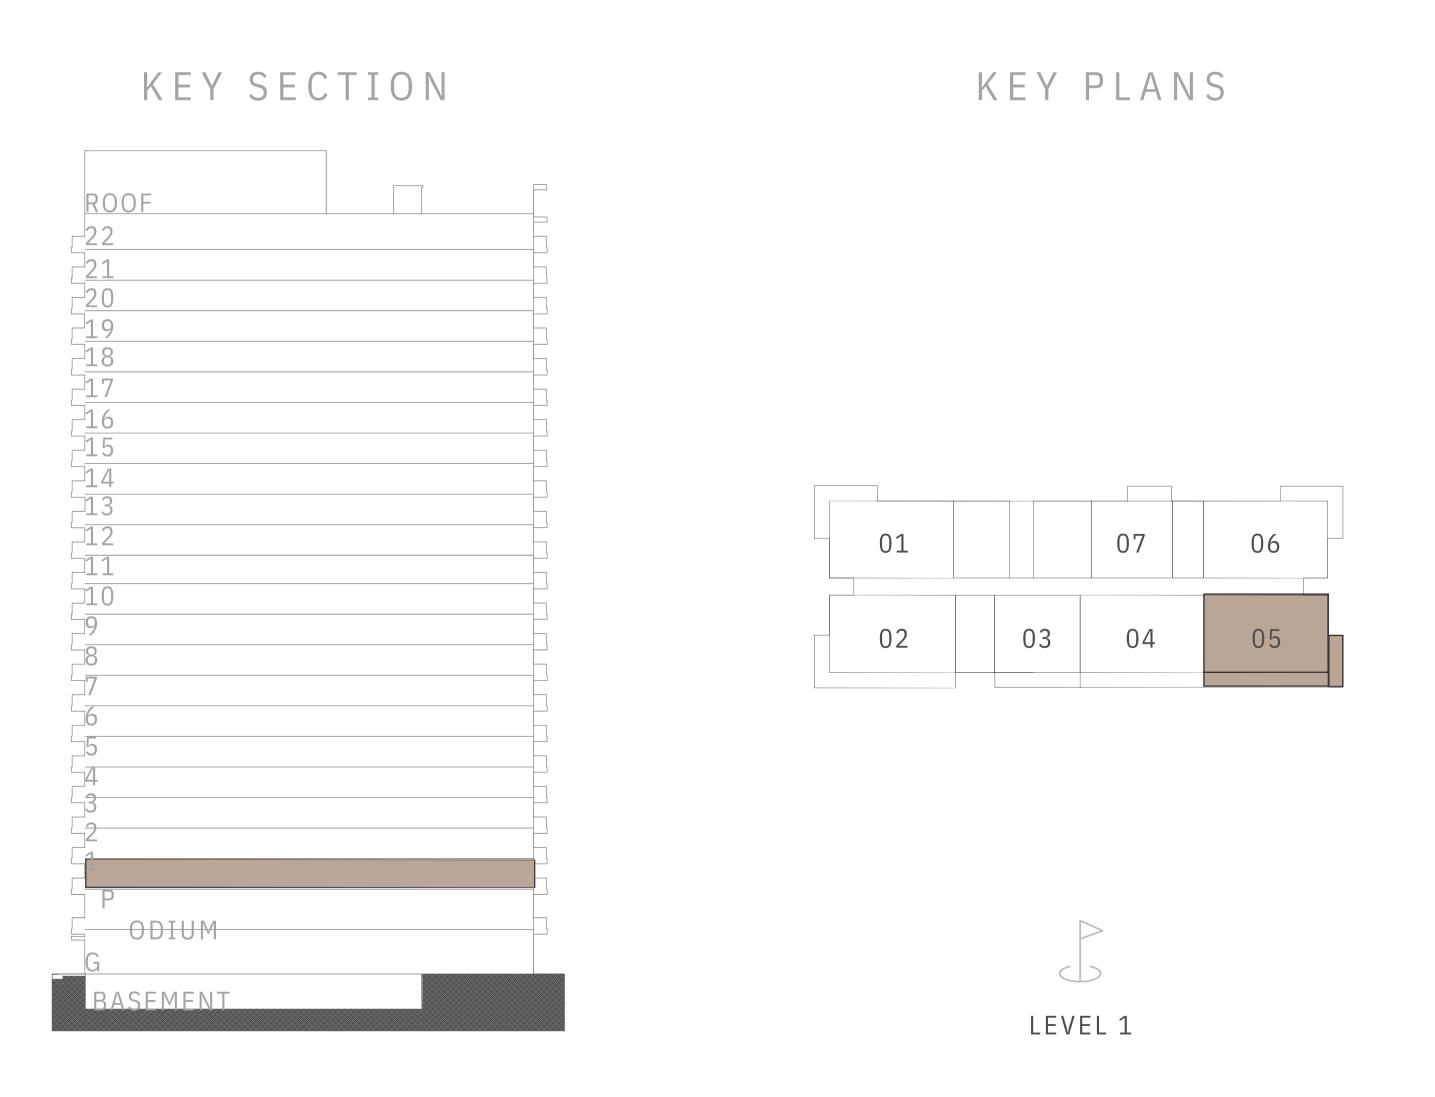

# BUILDING A 1 BEDROOM TYPE 6

UNITS

AG03, AG04, AG05, AG06

| SUITE AREA   | 672.96 SQ.FT. | 62.52 SQ.M. |
|--------------|---------------|-------------|
| BALCONY AREA | 226.80 SQ.FT. | 21.07 SQ.M. |
| TOTAL AREA   | 899.76 SQ.FT. | 83.59 SQ.M. |