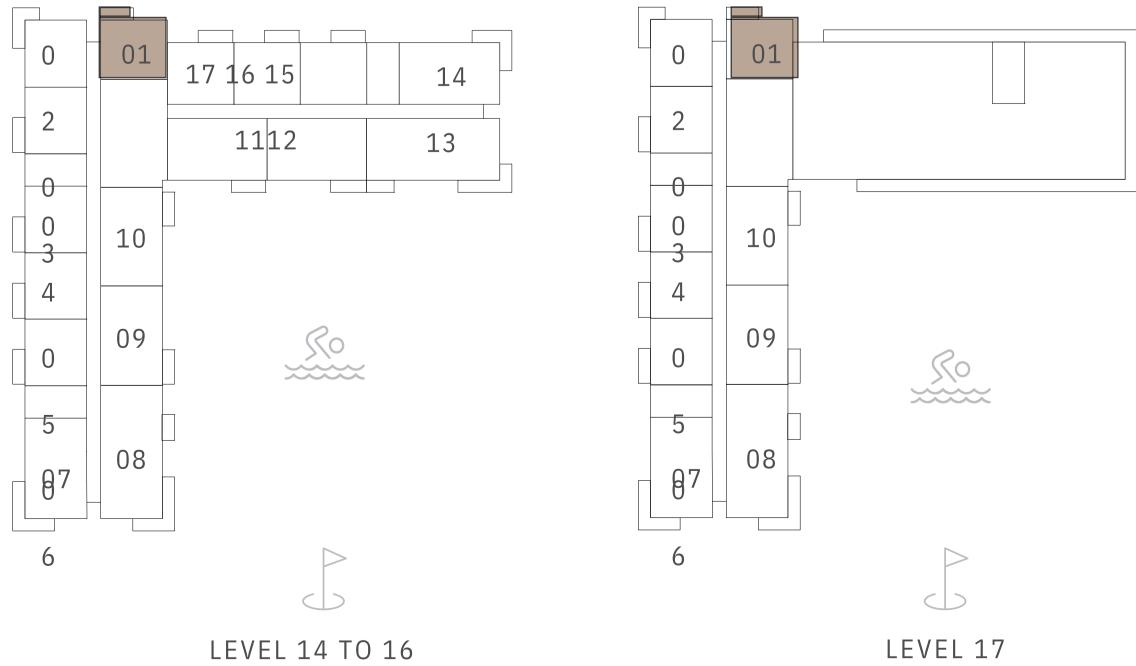

# ROOF 19 18 17 16 15 14 0 01 18 1716 15 12 13 14 0 0 1 5 0 08 87 88 BASEMENT LEVEL 2 TO 13

RESIDENCE

DUBAI HILLS ESTATE