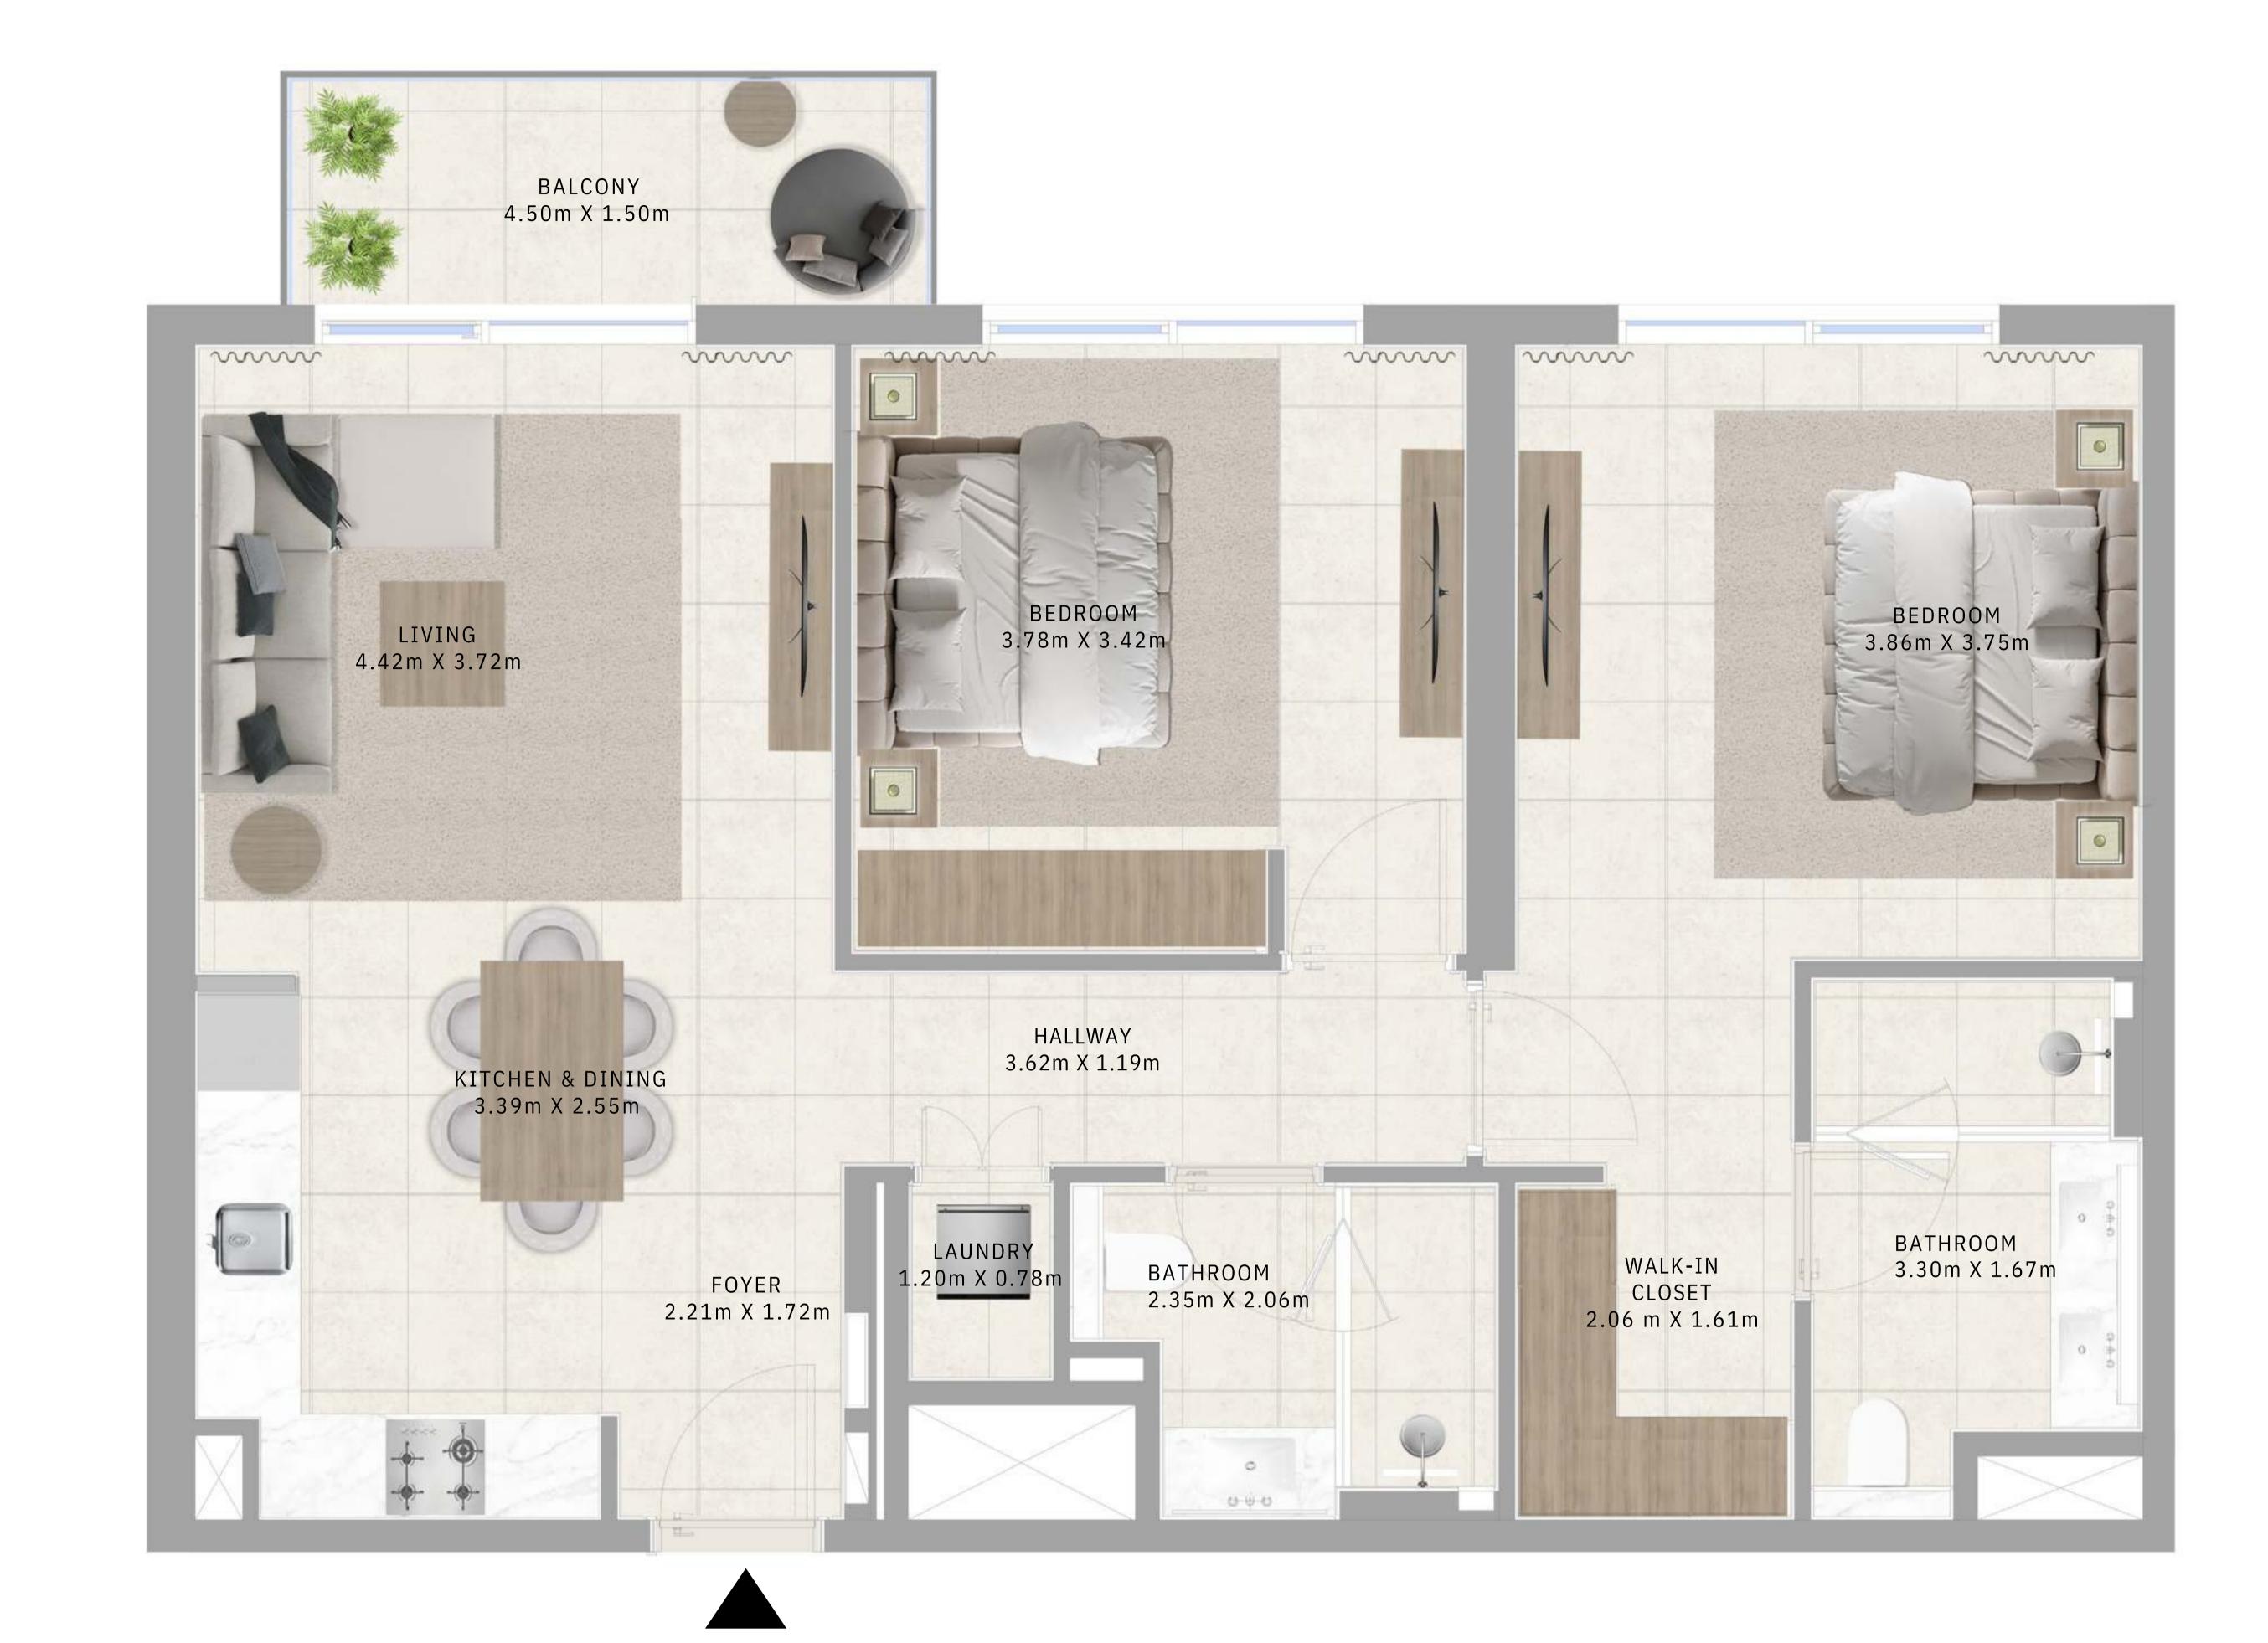

# BUILDING A 2 BEDROOM TYPE 1

UNITS

AP11, A111, A215, A315, A415, A515, A615, A715, A815, A915, A1015, A1115, A1215, A1315, A1414, A1514, A1614

SUITE AREA1011.38 - 1016.54 SQ.FT.93.96 - 94.44 SQ.M.

BALCONY AREA 137.46 SQ.FT. 12.77 SQ.M.

TOTAL AREA 1148.84 - 1154.00 SQ.FT. 106.73 - 107.21 SQ.M.

RESIDENCE

DUBAI HILLS ESTATE