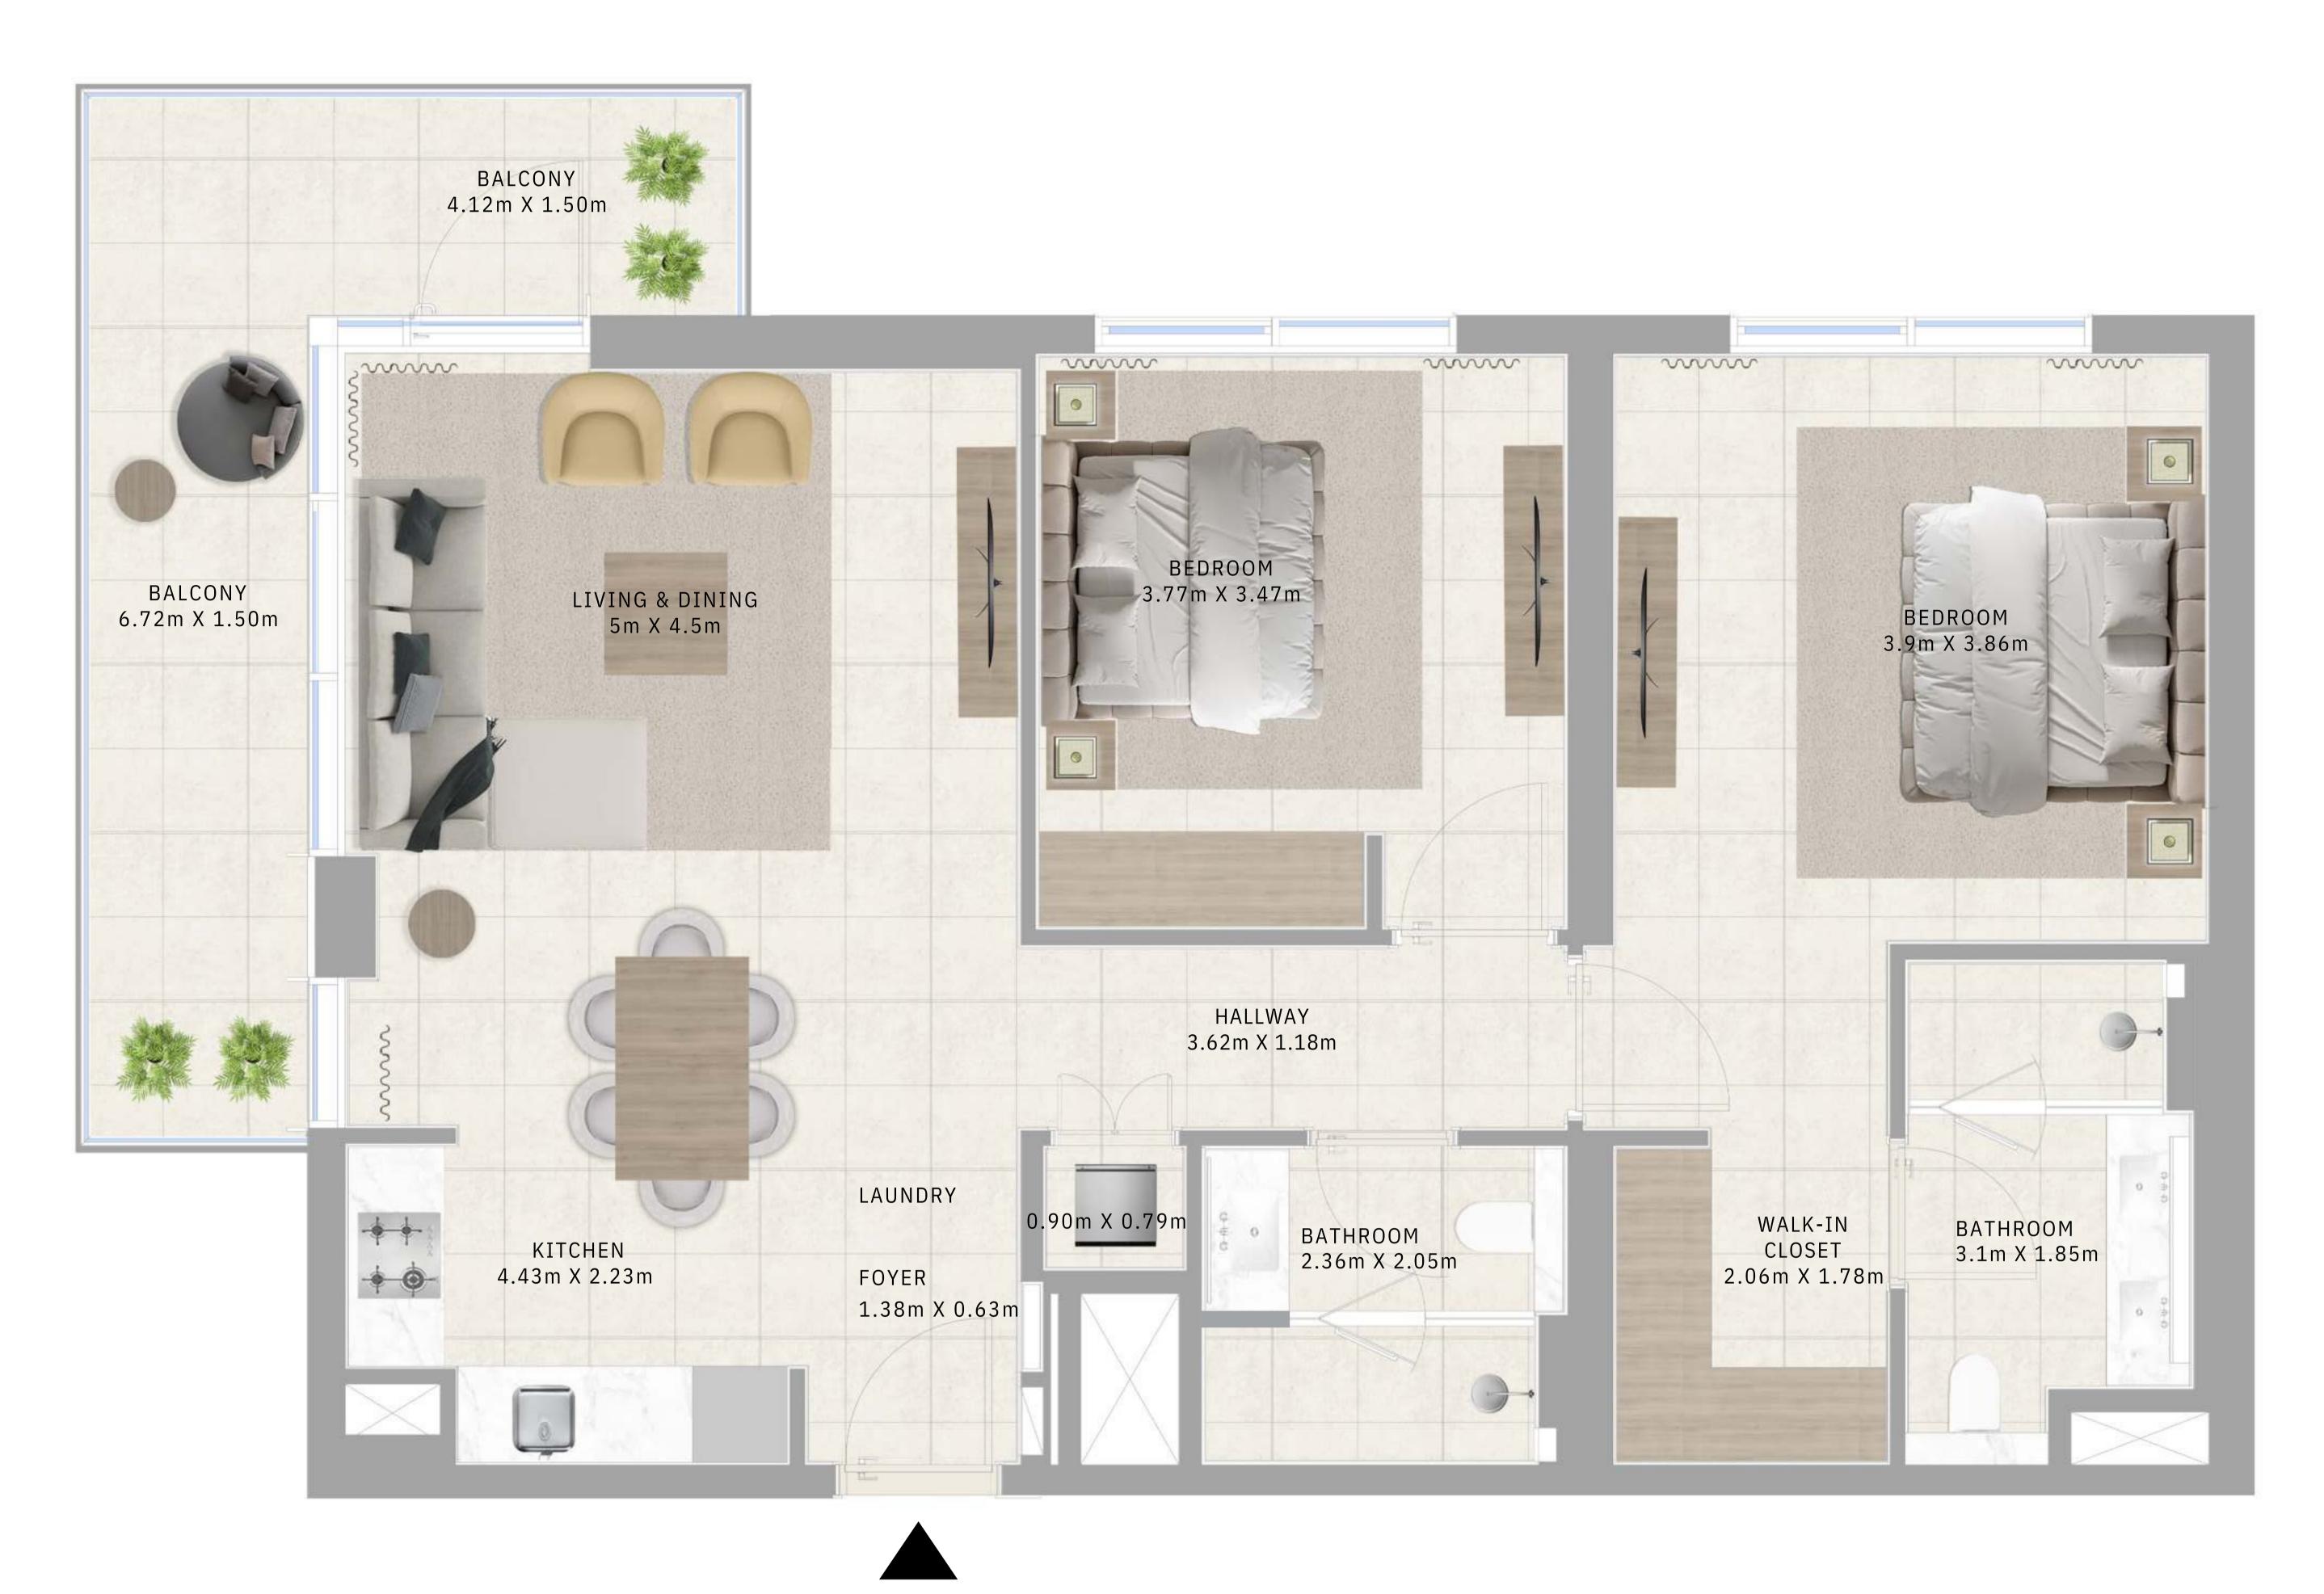

# BUILDING A 3 BEDROOM TYPE 1

#### UNITS

A214, A314, A414, A514, A614, A714, A814, A914, A1014, A1114, A1214, A1314, A1413, A1513, A1613

| SUITE AREA   | 1355.28 SQ.FT. | 125.91 SQ.M. |
|--------------|----------------|--------------|
| BALCONY AREA | 200.10 SQ.FT.  | 18.59 SQ.M.  |
| TOTAL AREA   | 1555.38 SQ.FT. | 144.50 SQ.M. |