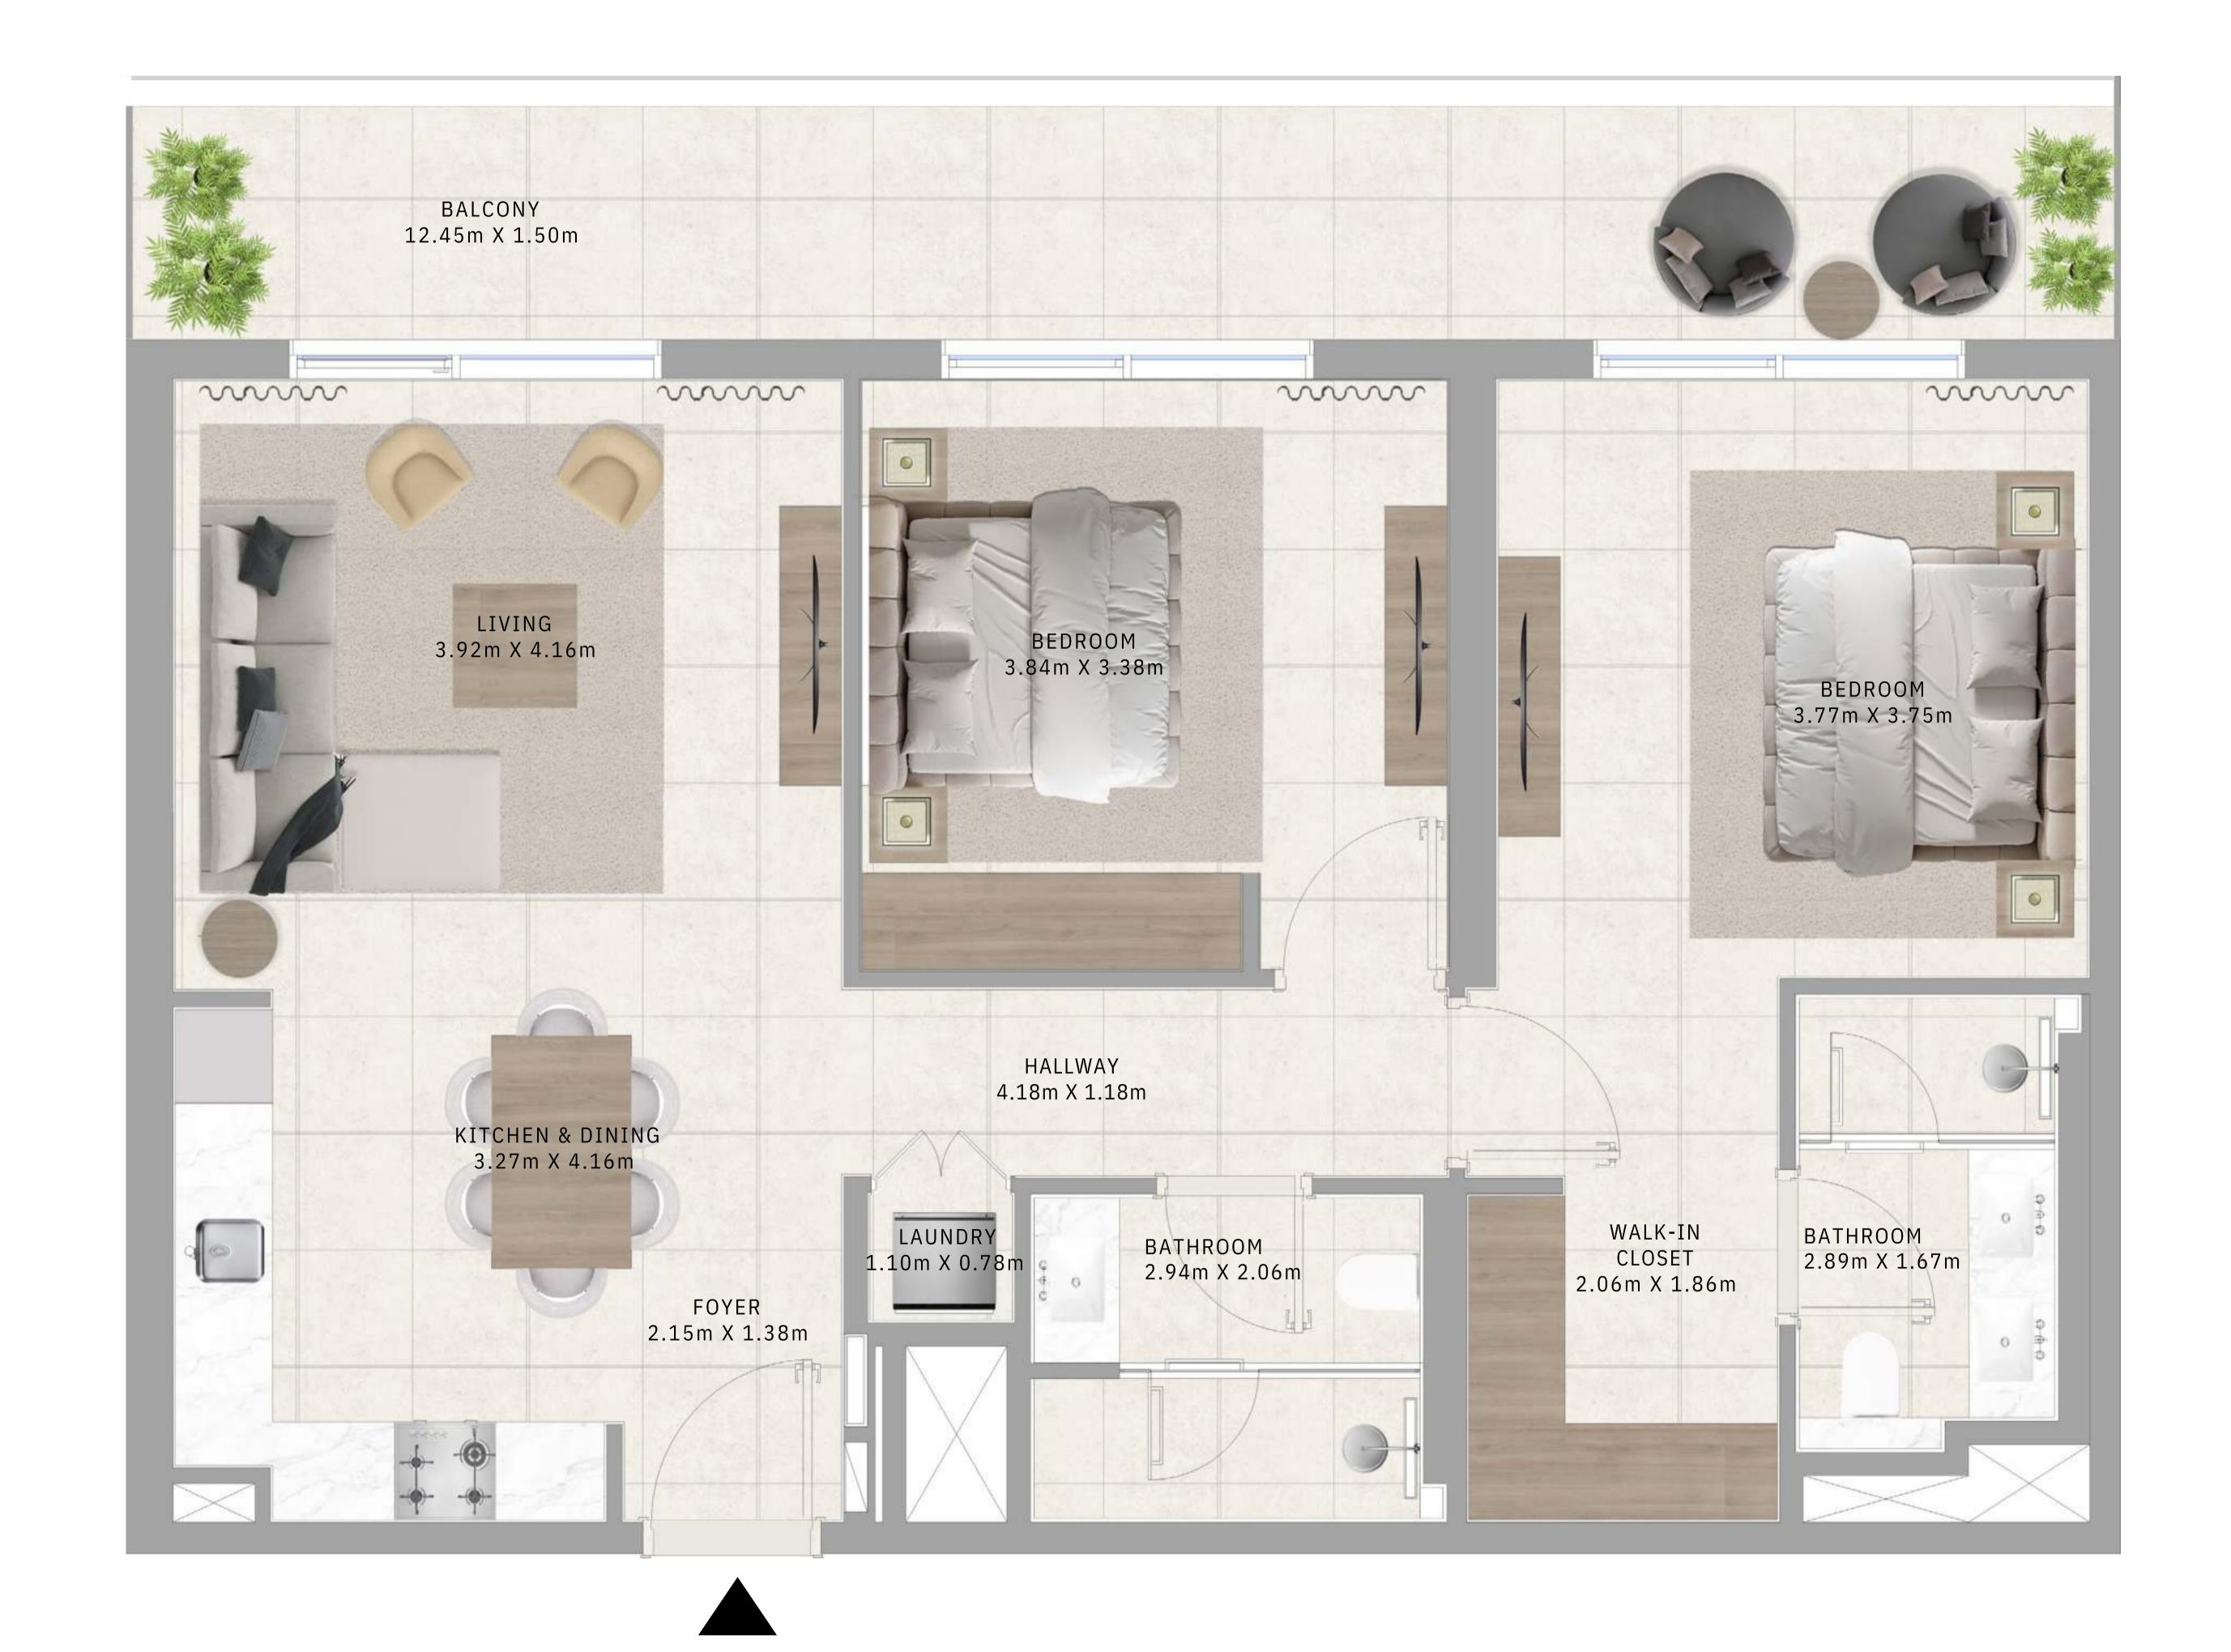

# BUILDING A 1 BEDROOM TYPE 1B

#### UNITS

APO8, APO9, AP10, A112, A113, A114, A209, A210, A216, A217, A218, A309, A310, A316, A317, A318, A409, A410, A416, A417, A418, A509, A510, A516, A517, A518, A609, A610, A616, A617, A618, A709, A710, A716, A717, A718, A809, A810, A816, A817, A818, A909, A910, A916, A917, A918, A1009, A1010, A1016, A1017, A1018, A1109, A1110, A1116, A1117, A1118, A1209, A1210, A1216, A1217, A1218, A1309, A1310, A1316, A1317, A1318, A1415, A1416, A1417, A1515, A1516, A1517, A1615, A1616, A1617

| SUITE AREA   | 671.78 TO 677.05 SQ.FT. | 62.41 TO 62.90 SQ.M. |
|--------------|-------------------------|----------------------|
| BALCONY AREA | 70.93 SQ.FT.            | 6.59 SQ.M.           |
| TOTAL AREA   | 742.71 TO 747.98 SQ.FT. | 69.00 TO 69.49 SQ.M. |