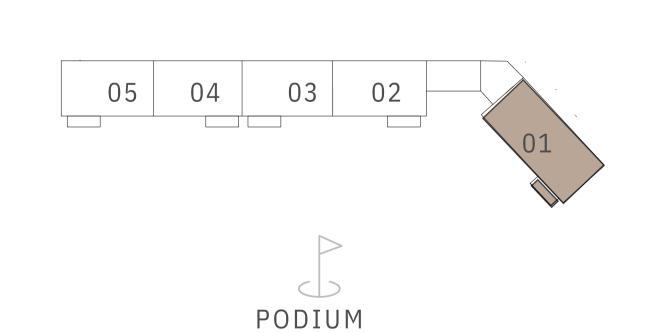

5 04 03 02 01







# BUILDING C 2 BEDROOM TYPE 8

UNITS CP05

| SUITE AREA   | 1002.55 SQ.FT. | 93.14 SQ.M. |
|--------------|----------------|-------------|
| BALCONY AREA | 72.01 SQ.FT.   | 6.69 SQ.M.  |
| TOTAL AREA   | 1074.56 SQ.FT. | 99.83 SQ.M. |







# BUILDING C 3 BEDROOM TYPE 1

UNITS CG01

| SUITE AREA   | 1340.11 SQ.FT. | 124.50 SQ.M. |
|--------------|----------------|--------------|
| BALCONY AREA | 456.61 SQ.FT.  | 42.42 SQ.M.  |
| TOTAL AREA   | 1796.72 SQ.FT. | 166.92 SQ.M. |

KEY SECTION

KEY PLAN











# BUILDING C 3 BEDROOM TYPE 2

UNITS CP01

| SUITE AREA   | 1338.71 SQ.FT. | 124.37 SQ.M. |
|--------------|----------------|--------------|
| BALCONY AREA | 67.38 SQ.FT.   | 6.26 SQ.M.   |
| TOTAL AREA   | 1406.09 SQ.FT. | 130.63 SQ.M. |

KEY SECTION KEY PLAN











## REALESTATE