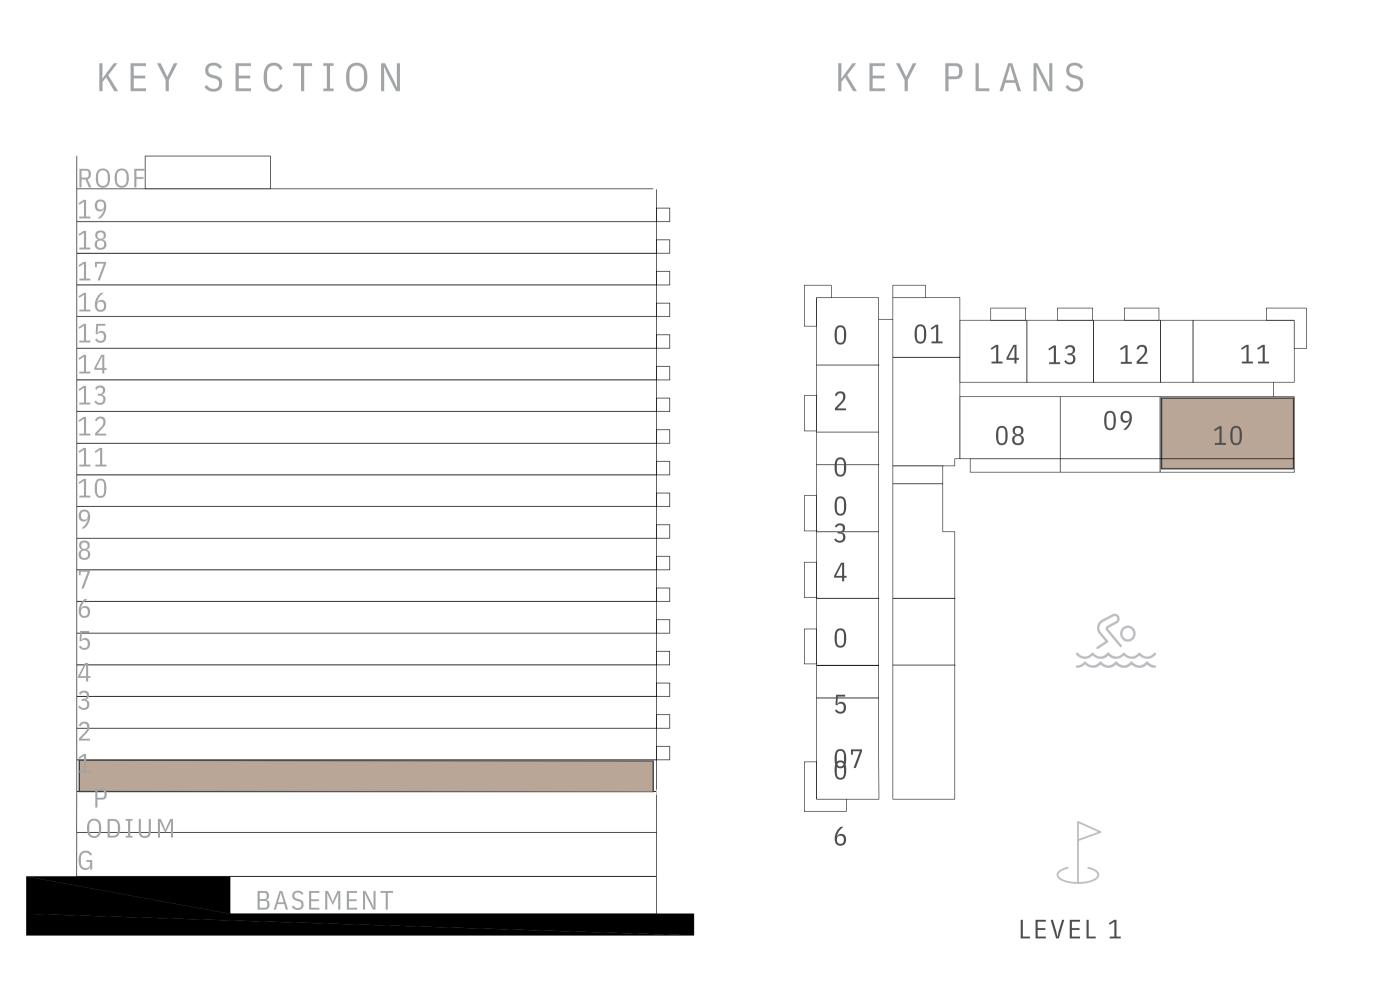

M. |
|--------------|----------------|--------------|
| BALCONY AREA | 200.10 SQ.FT.  | 18.59 SQ.M.  |
| TOTAL AREA   | 1555.38 SQ.FT. | 144.50 SQ.M. |









DUBAI HILLS ESTATE

# BUILDING A 3 BEDROOM TYPE 2

#### UNITS

A208, A308, A408, A508, A608, A708, A808, A908, A1008, A1108, A1208, A1408, A1508, A1608, A1708, A1808, A1908

| SUITE AREA   | 1356.36 SQ.FT. | 126.01 SQ.M. |
|--------------|----------------|--------------|
| BALCONY AREA | 224.75 SQ.FT.  | 20.88 SQ.M.  |
| TOTAL AREA   | 1581.11 SQ.FT. | 146.89 SQ.M. |









DUBAI HILLS ESTATE

# BUILDING A 3 BEDROOM TYPE 3

UNITS A110

| SUITE AREA   | 1355.28 SQ.FT. | 125.91 SQ.M. |
|--------------|----------------|--------------|
| BALCONY AREA | 276.85 SQ.FT.  | 25.72 SQ.M.  |
| TOTAL AREA   | 1632.13 SQ.FT. | 151.63 SQ.M. |







DUBAI HILLS ESTATE

# BUILDING B 1 BEDROOM TYPE 1

UNIT

BP02, B107, B207, B307, B407, B507, B607, B707, B807, B907, B1007, B1107, B1207, B1307, B1407, B1507, B1607, B1706, B1806, B1906, B2006, B2106, B2206 SUITE AREA670.48 - 675.87 SQ.FT.62.29 - 62.79 SQ.M.

| BALCONY AREA | 72.12 SQ.FT.           | 6.70 SQ.M.          |
|--------------|------------------------|---------------------|
| TOTAL AREA   | 742.60 - 747.99 SQ.FT. | 68.99 - 69.49 SQ.M. |













DUBAI HILLS ESTATE

# BUILDING B 1 BEDROOM TYPE 2

| SUITE AREA   | 668.87 SQ.FT. | 62.14 SQ.M. |
|--------------|---------------|-------------|
| BALCONY AREA | 139.50 SQ.FT. | 12.96 SQ.M. |
| TOTAL AREA   | 808.37 SQ.FT. | 75.10 SQ.M. |









## RESIDENCE

DUBAI HILLS ESTATE

# BUILDING B 2 BEDROOM TYPE 1A

#### UNITS

B10