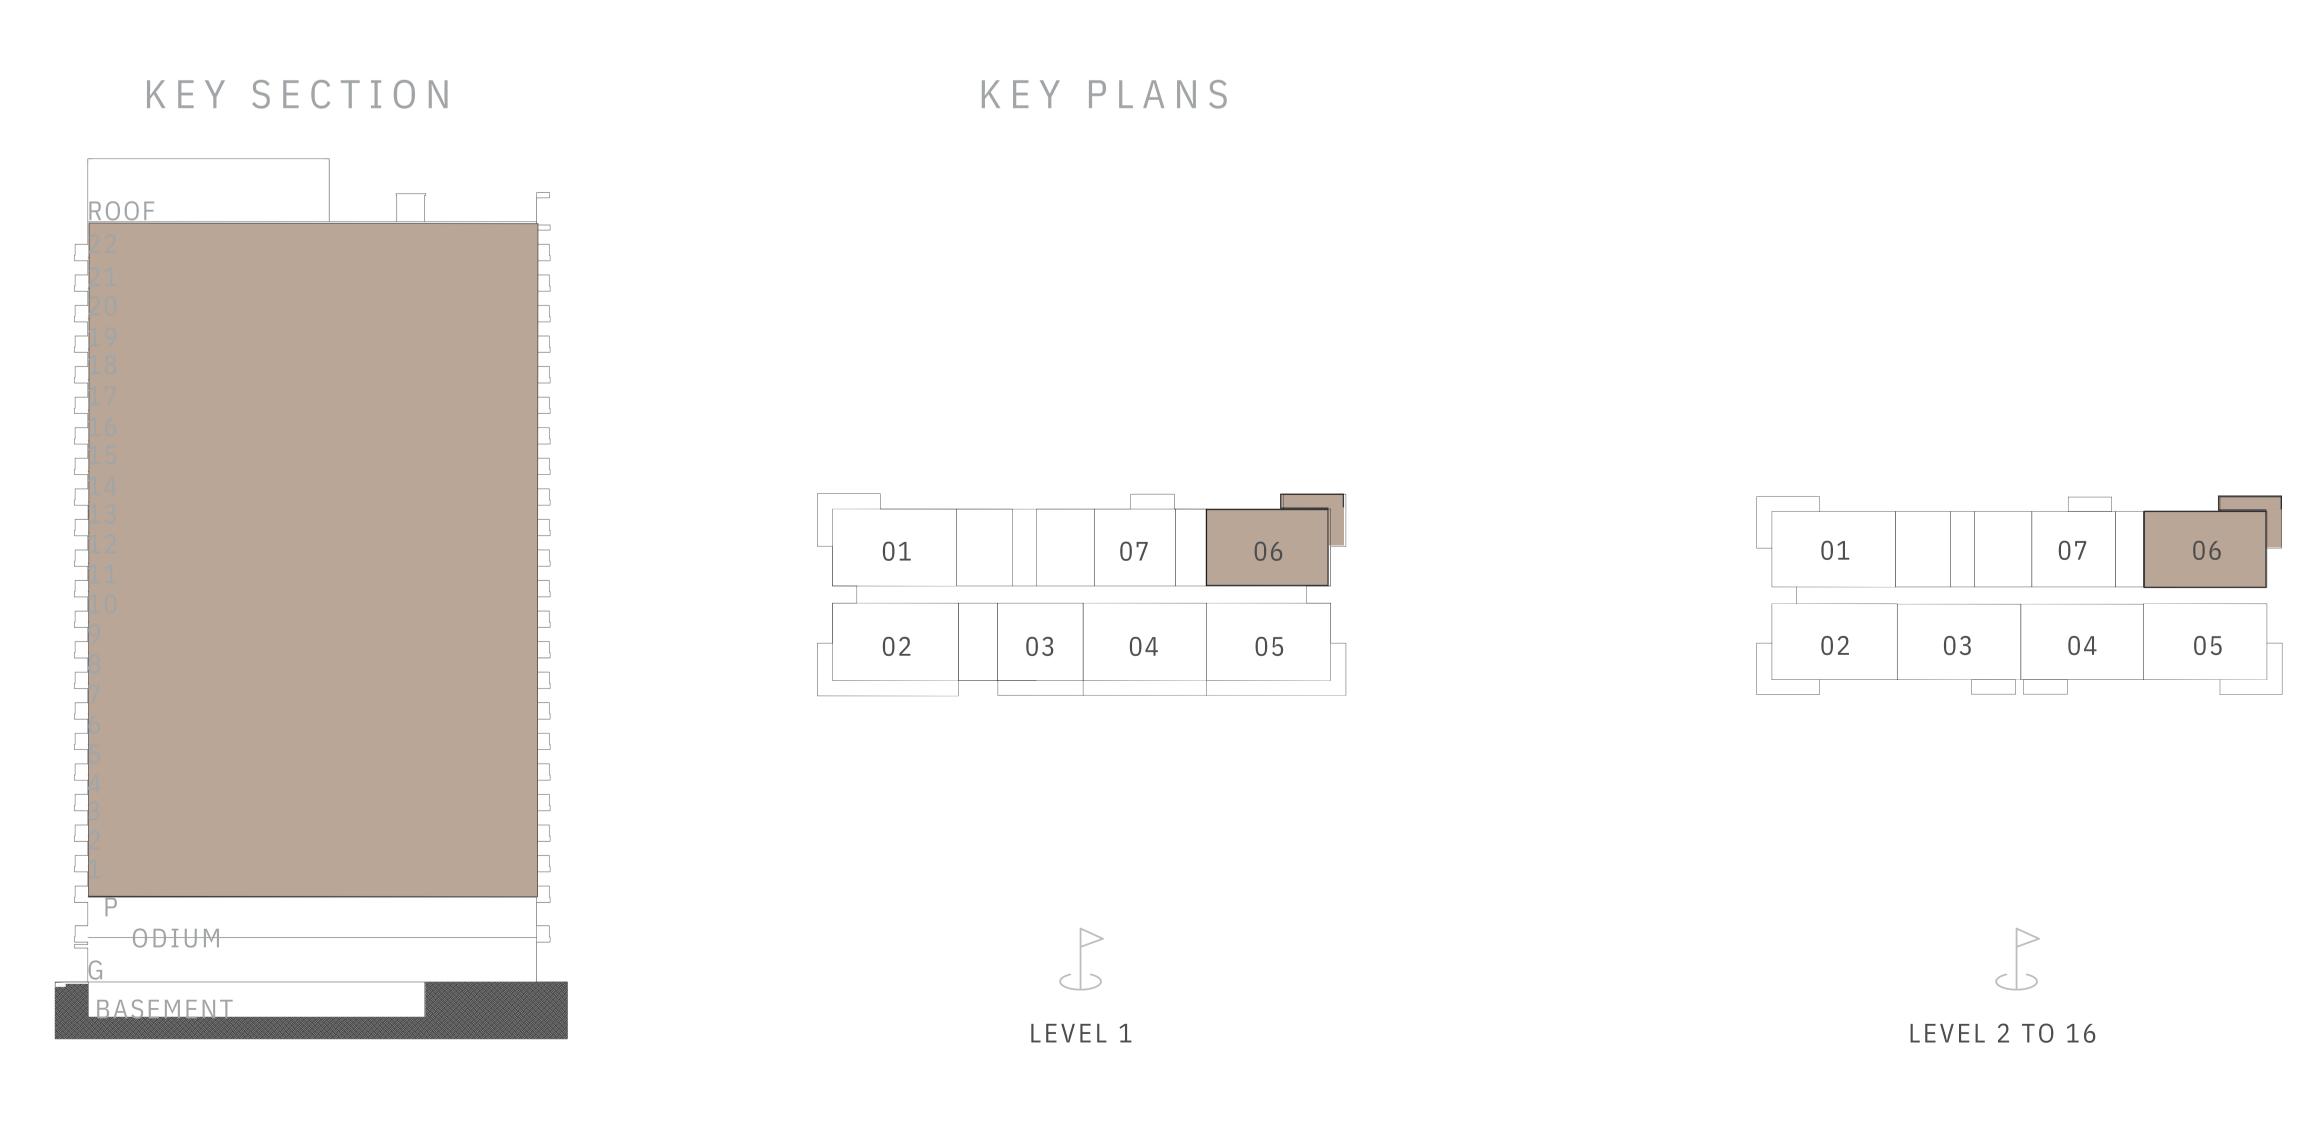

# ROOF 22 21 20 19 18 17 7 01 07 06 02 03 04 05 BASEMENT LEVEL 2 TO 16

DUBAI HILLS ESTATE