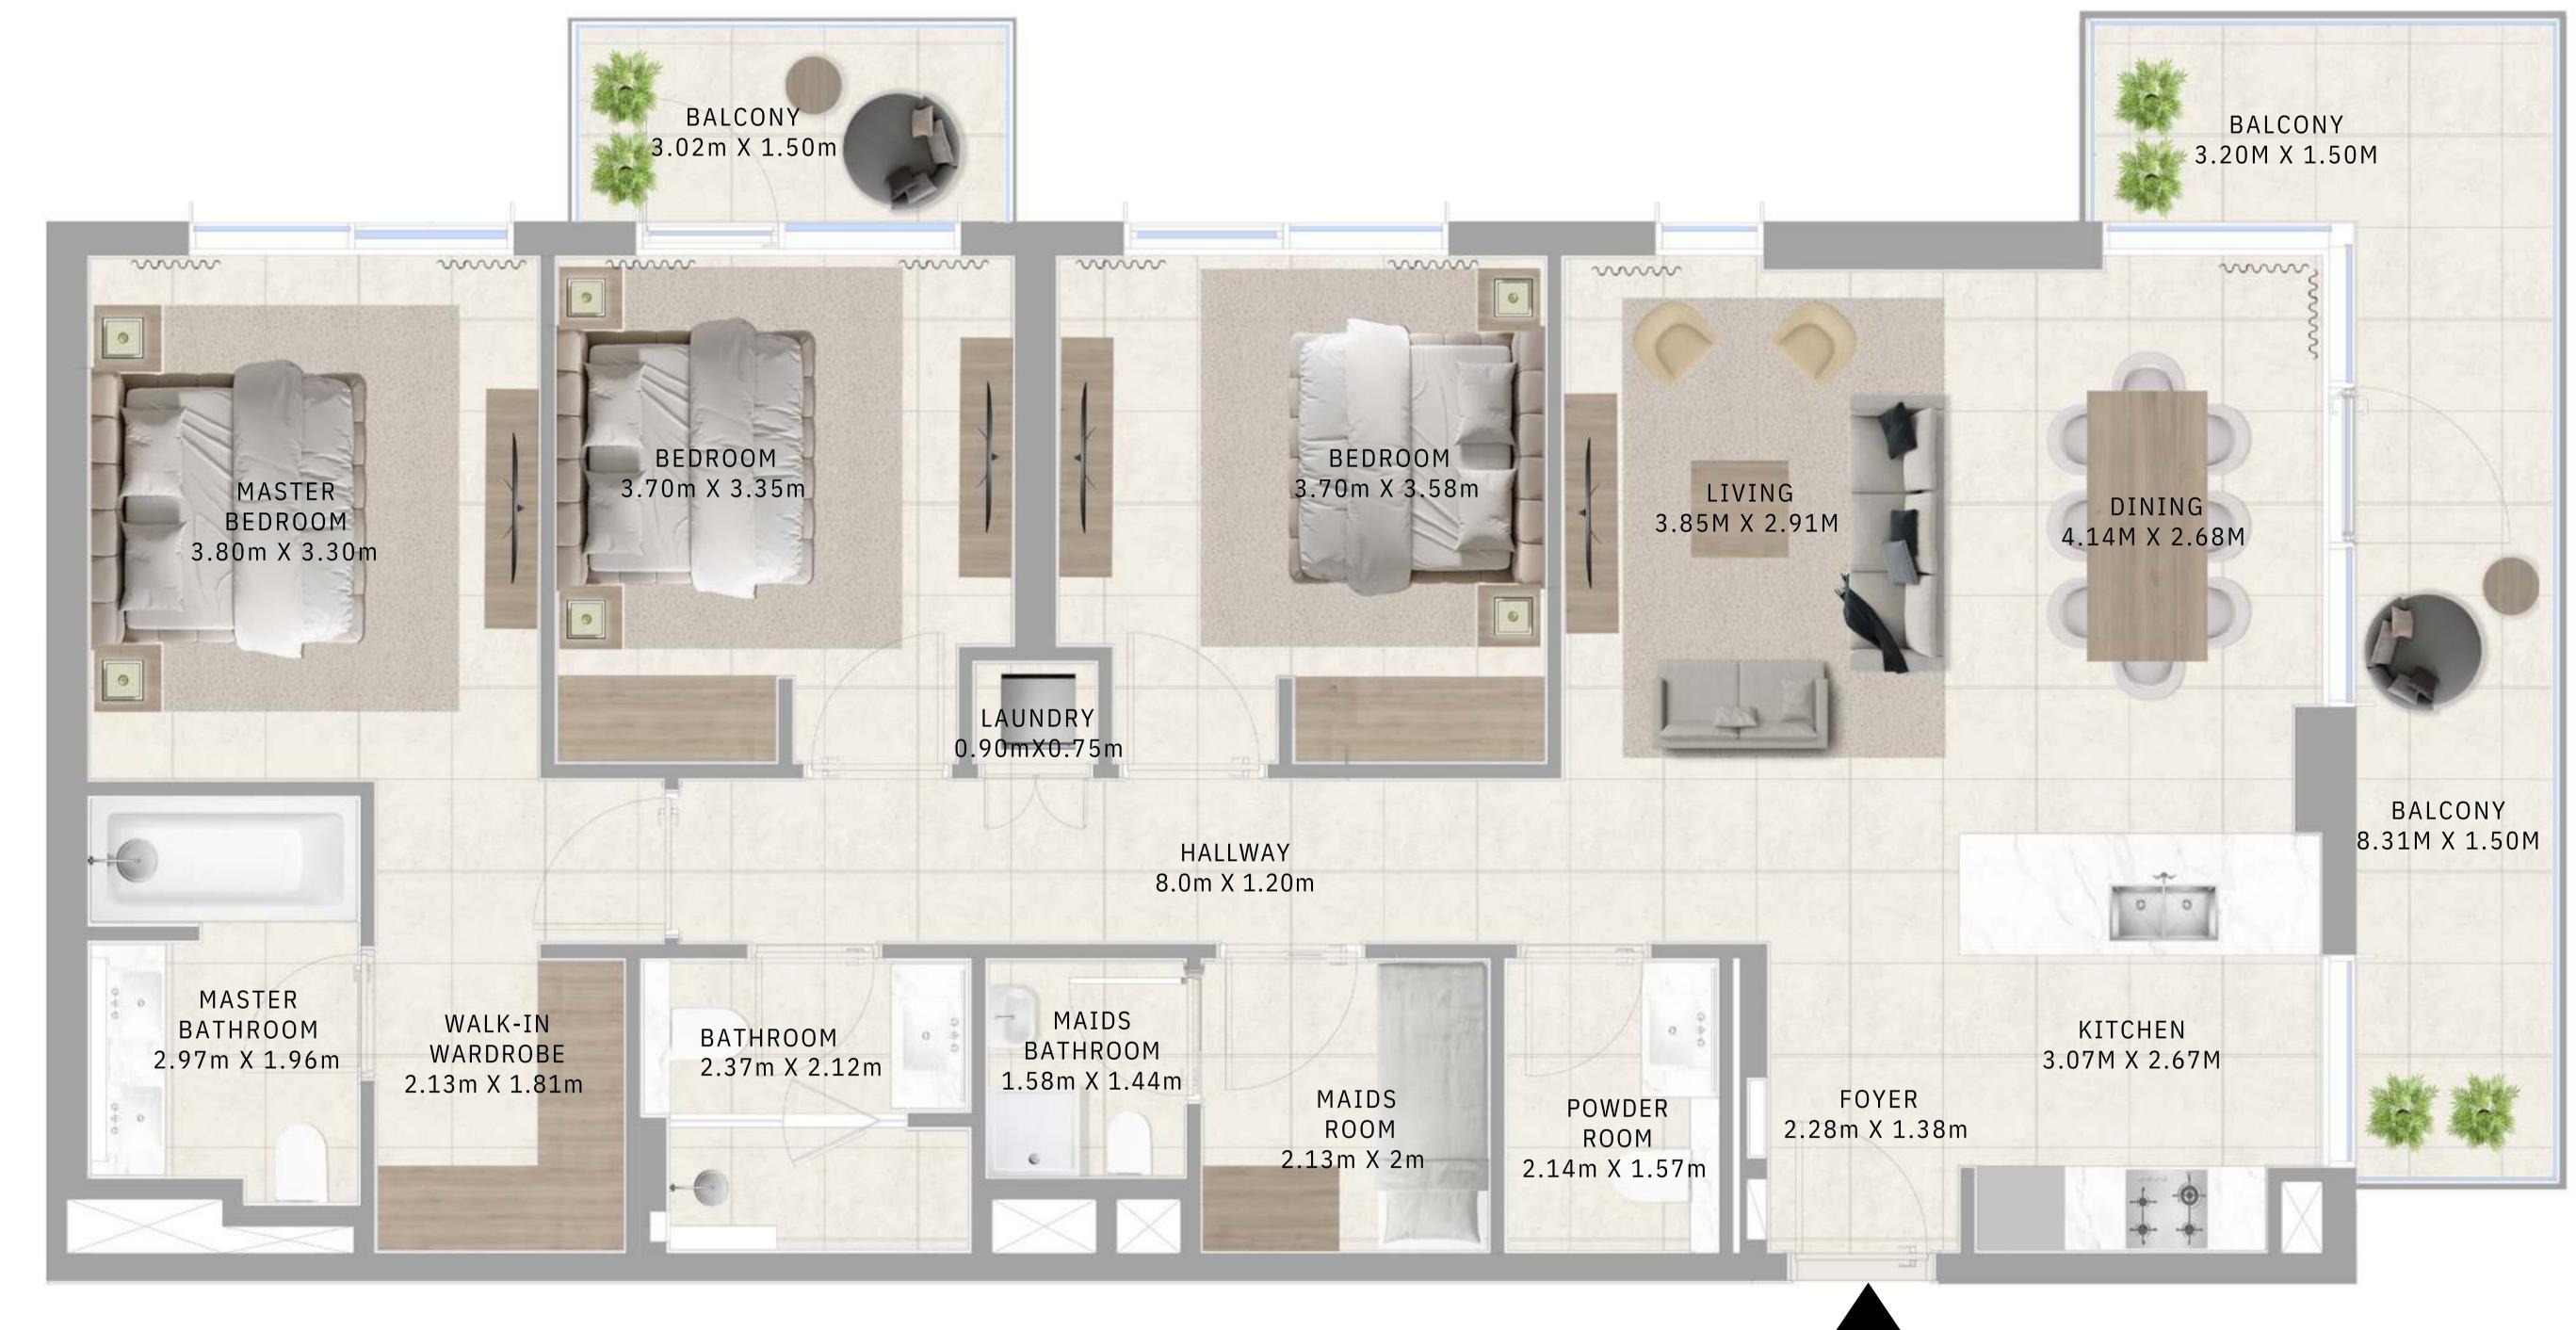

# BUILDING A 2 BEDROOM TYPE 1

UNITS

AP11, A111, A215, A315, A415, A515, A615, A715, A815, A915, A1015, A1115, A1215, A1315, A1414, A1514, A1614

SUITE AREA1011.38 - 1016.54 SQ.FT.93.96 - 94.44 SQ.M.

BALCONY AREA 137.46 SQ.FT. 12.77 SQ.M.

TOTAL AREA 1148.84 - 1154.00 SQ.FT. 106.73 - 107.21 SQ.M.

RESIDENCE

DUBAI HILLS ESTATE