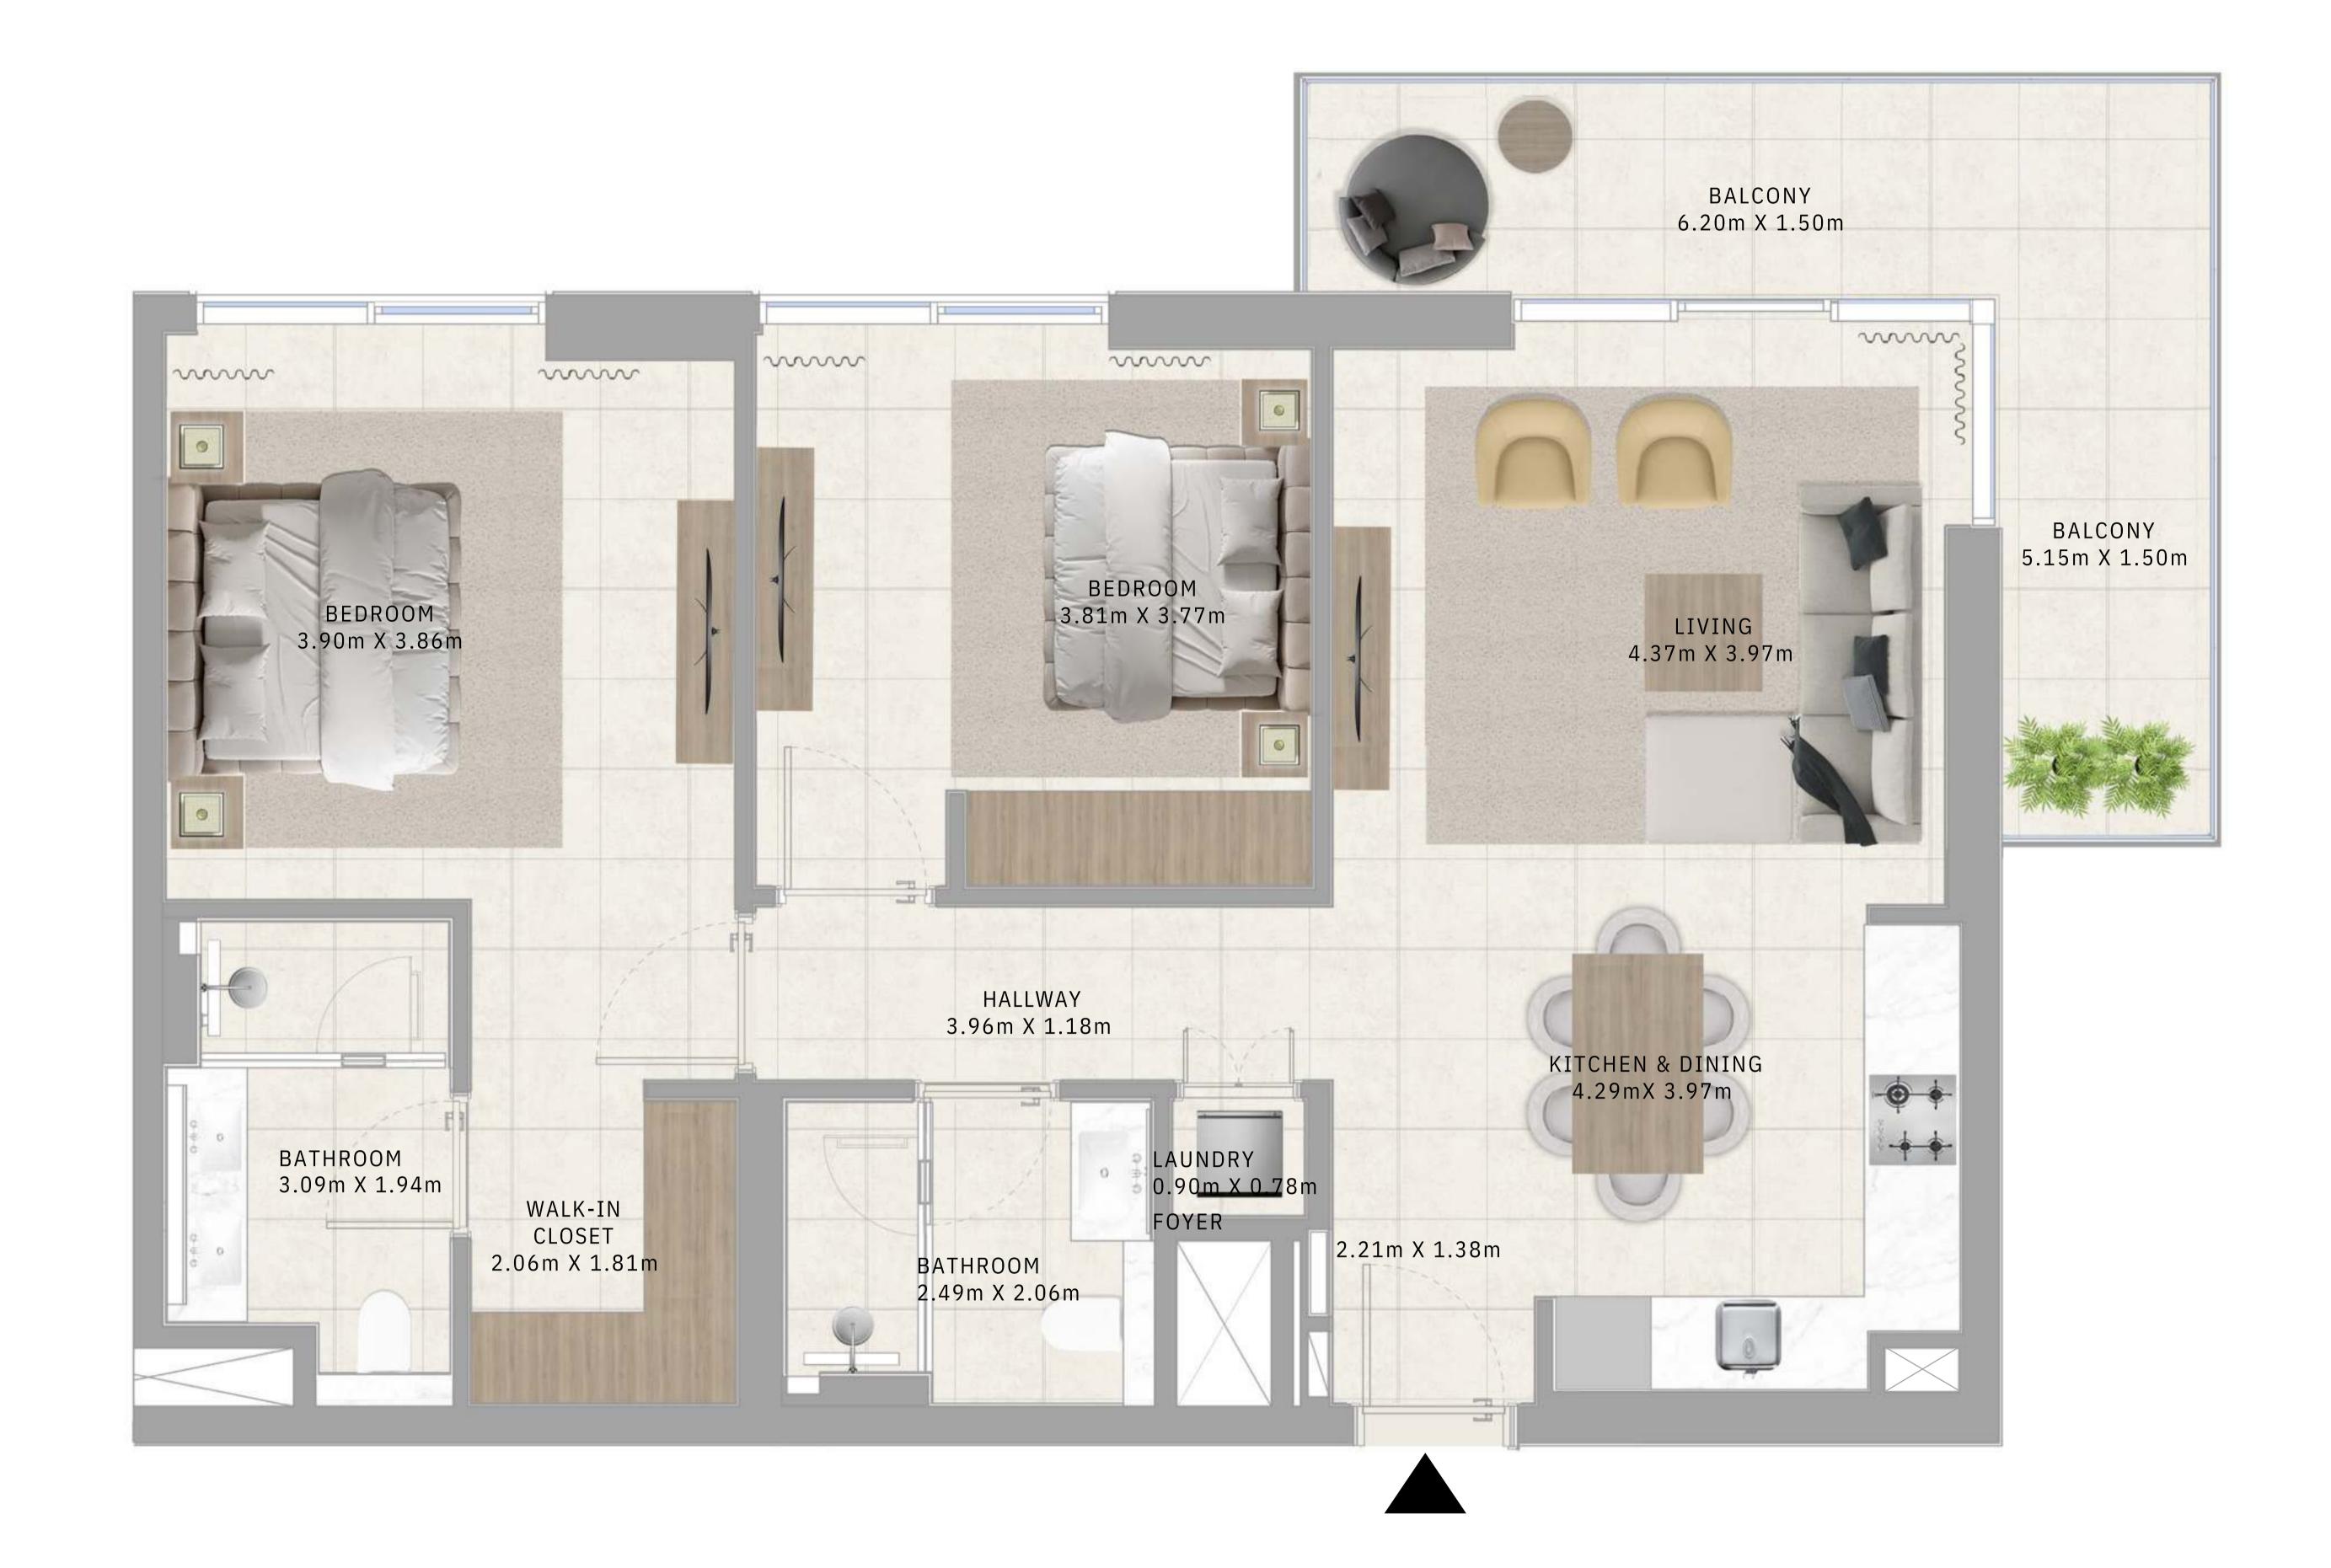

# BUILDING A 2 BEDROOM TYPE 1

UNITS

AP11, A111, A215, A315, A415, A515, A615, A715, A815, A915, A1015, A1115, A1215, A1315, A1414, A1514, A1614

SUITE AREA1011.38 - 1016.54 SQ.FT.93.96 - 94.44 SQ.M.

BALCONY AREA 137.46 SQ.FT. 12.77 SQ.M.

TOTAL AREA 1148.84 - 1154.00 SQ.FT. 106.73 - 107.21 SQ.M.

RESIDENCE

DUBAI HILLS ESTATE