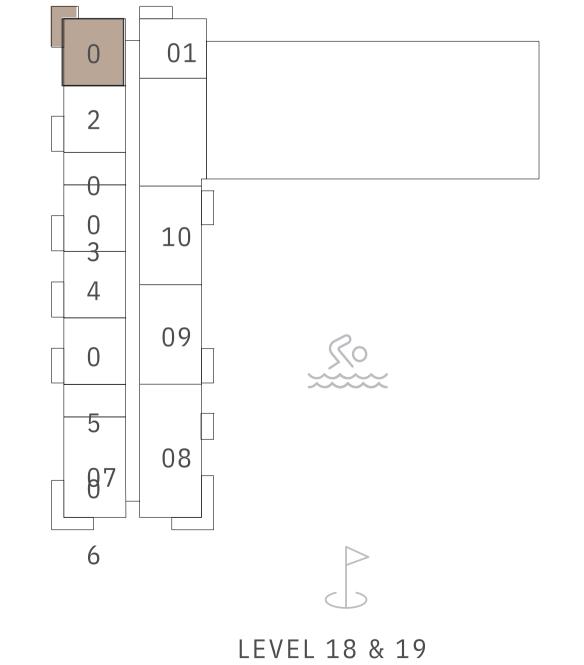

# ROOF 19 18 17 16 15 14 0 01 18 1716 15 12 13 14 0 0 1 5 0 08 87 88 BASEMENT LEVEL 2 TO 13

RESIDENCE

DUBAI HILLS ESTATE