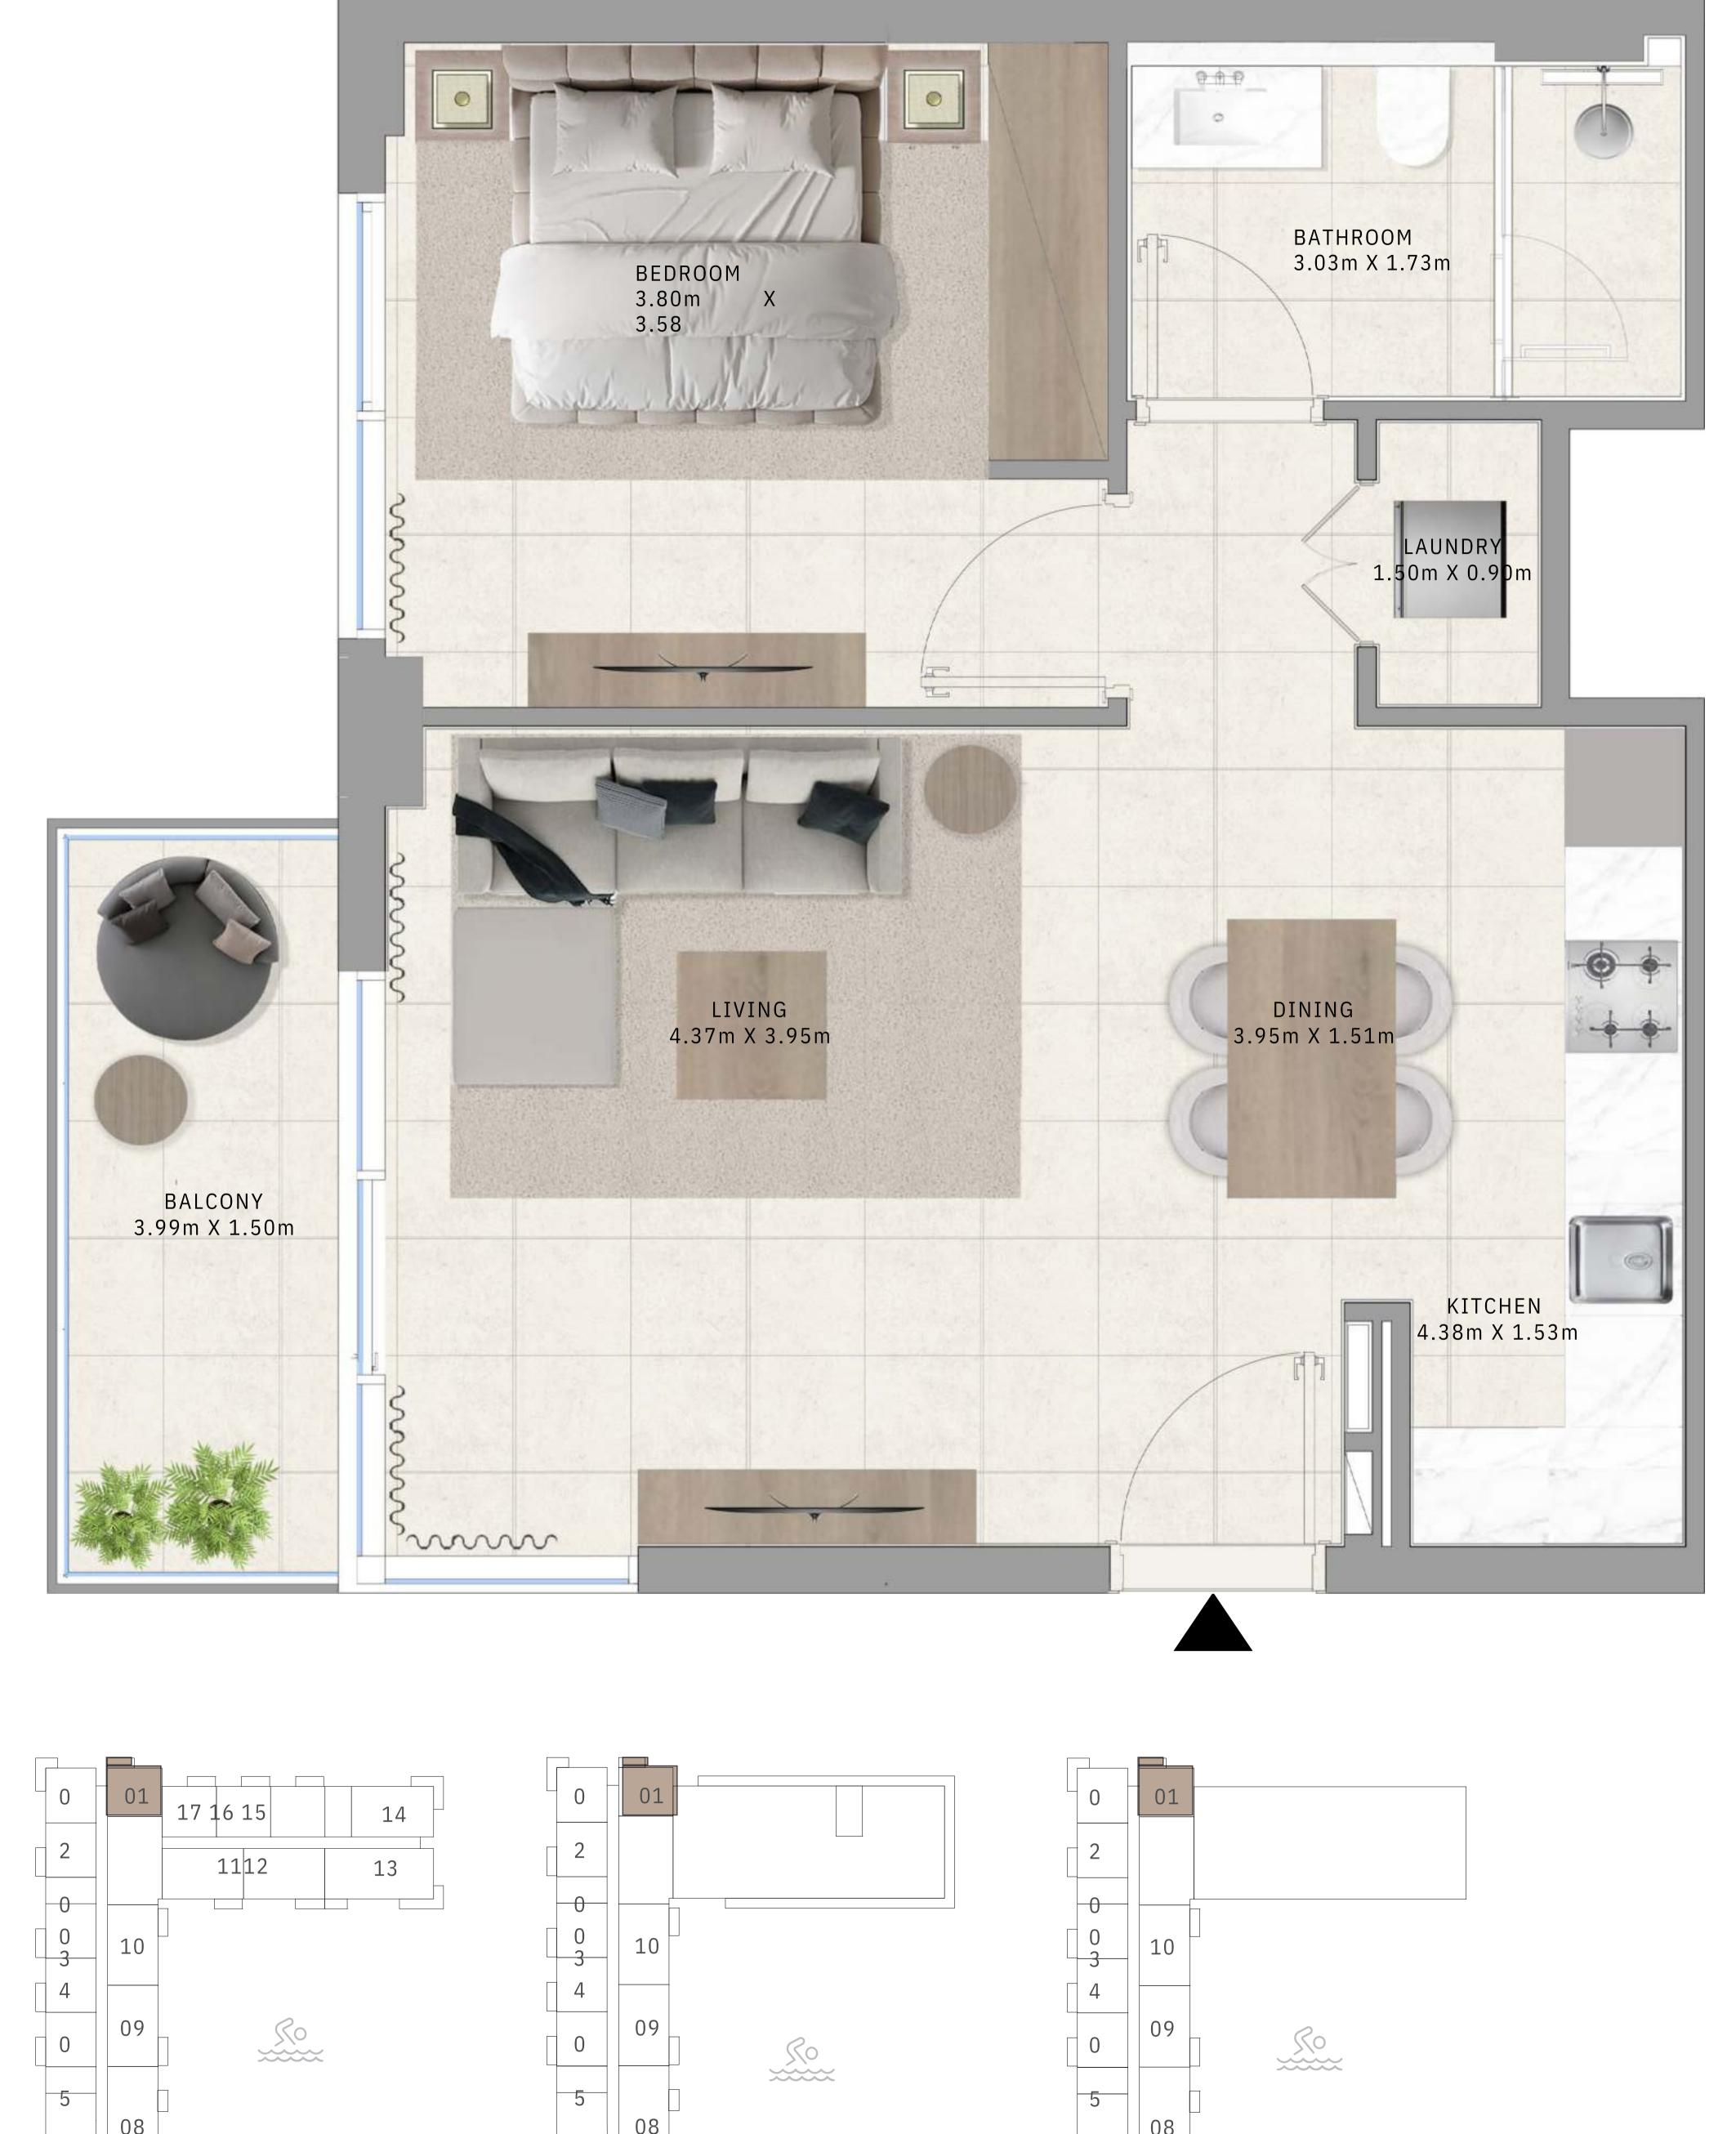

# BUILDING A 1 BEDROOM TYPE 1B

#### UNITS

APO8, APO9, AP10, A112, A113, A114, A209, A210, A216, A217, A218, A309, A310, A316, A317, A318, A409, A410, A416, A417, A418, A509, A510, A516, A517, A518, A609, A610, A616, A617, A618, A709, A710, A716, A717, A718, A809, A810, A816, A817, A818, A909, A910, A916, A917, A918, A1009, A1010, A1016, A1017, A1018, A1109, A1110, A1116, A1117, A1118, A1209, A1210, A1216, A1217, A1218, A1309, A1310, A1316, A1317, A1318, A1415, A1416, A1417, A1515, A1516, A1517, A1615, A1616, A1617

| SUITE AREA   | 671.78 TO 677.05 SQ.FT. | 62.41 TO 62.90 SQ.M. |
|--------------|-------------------------|----------------------|
| BALCONY AREA | 70.93 SQ.FT.            | 6.59 SQ.M.           |
| TOTAL AREA   | 742.71 TO 747.98 SQ.FT. | 69.00 TO 69.49 SQ.M. |