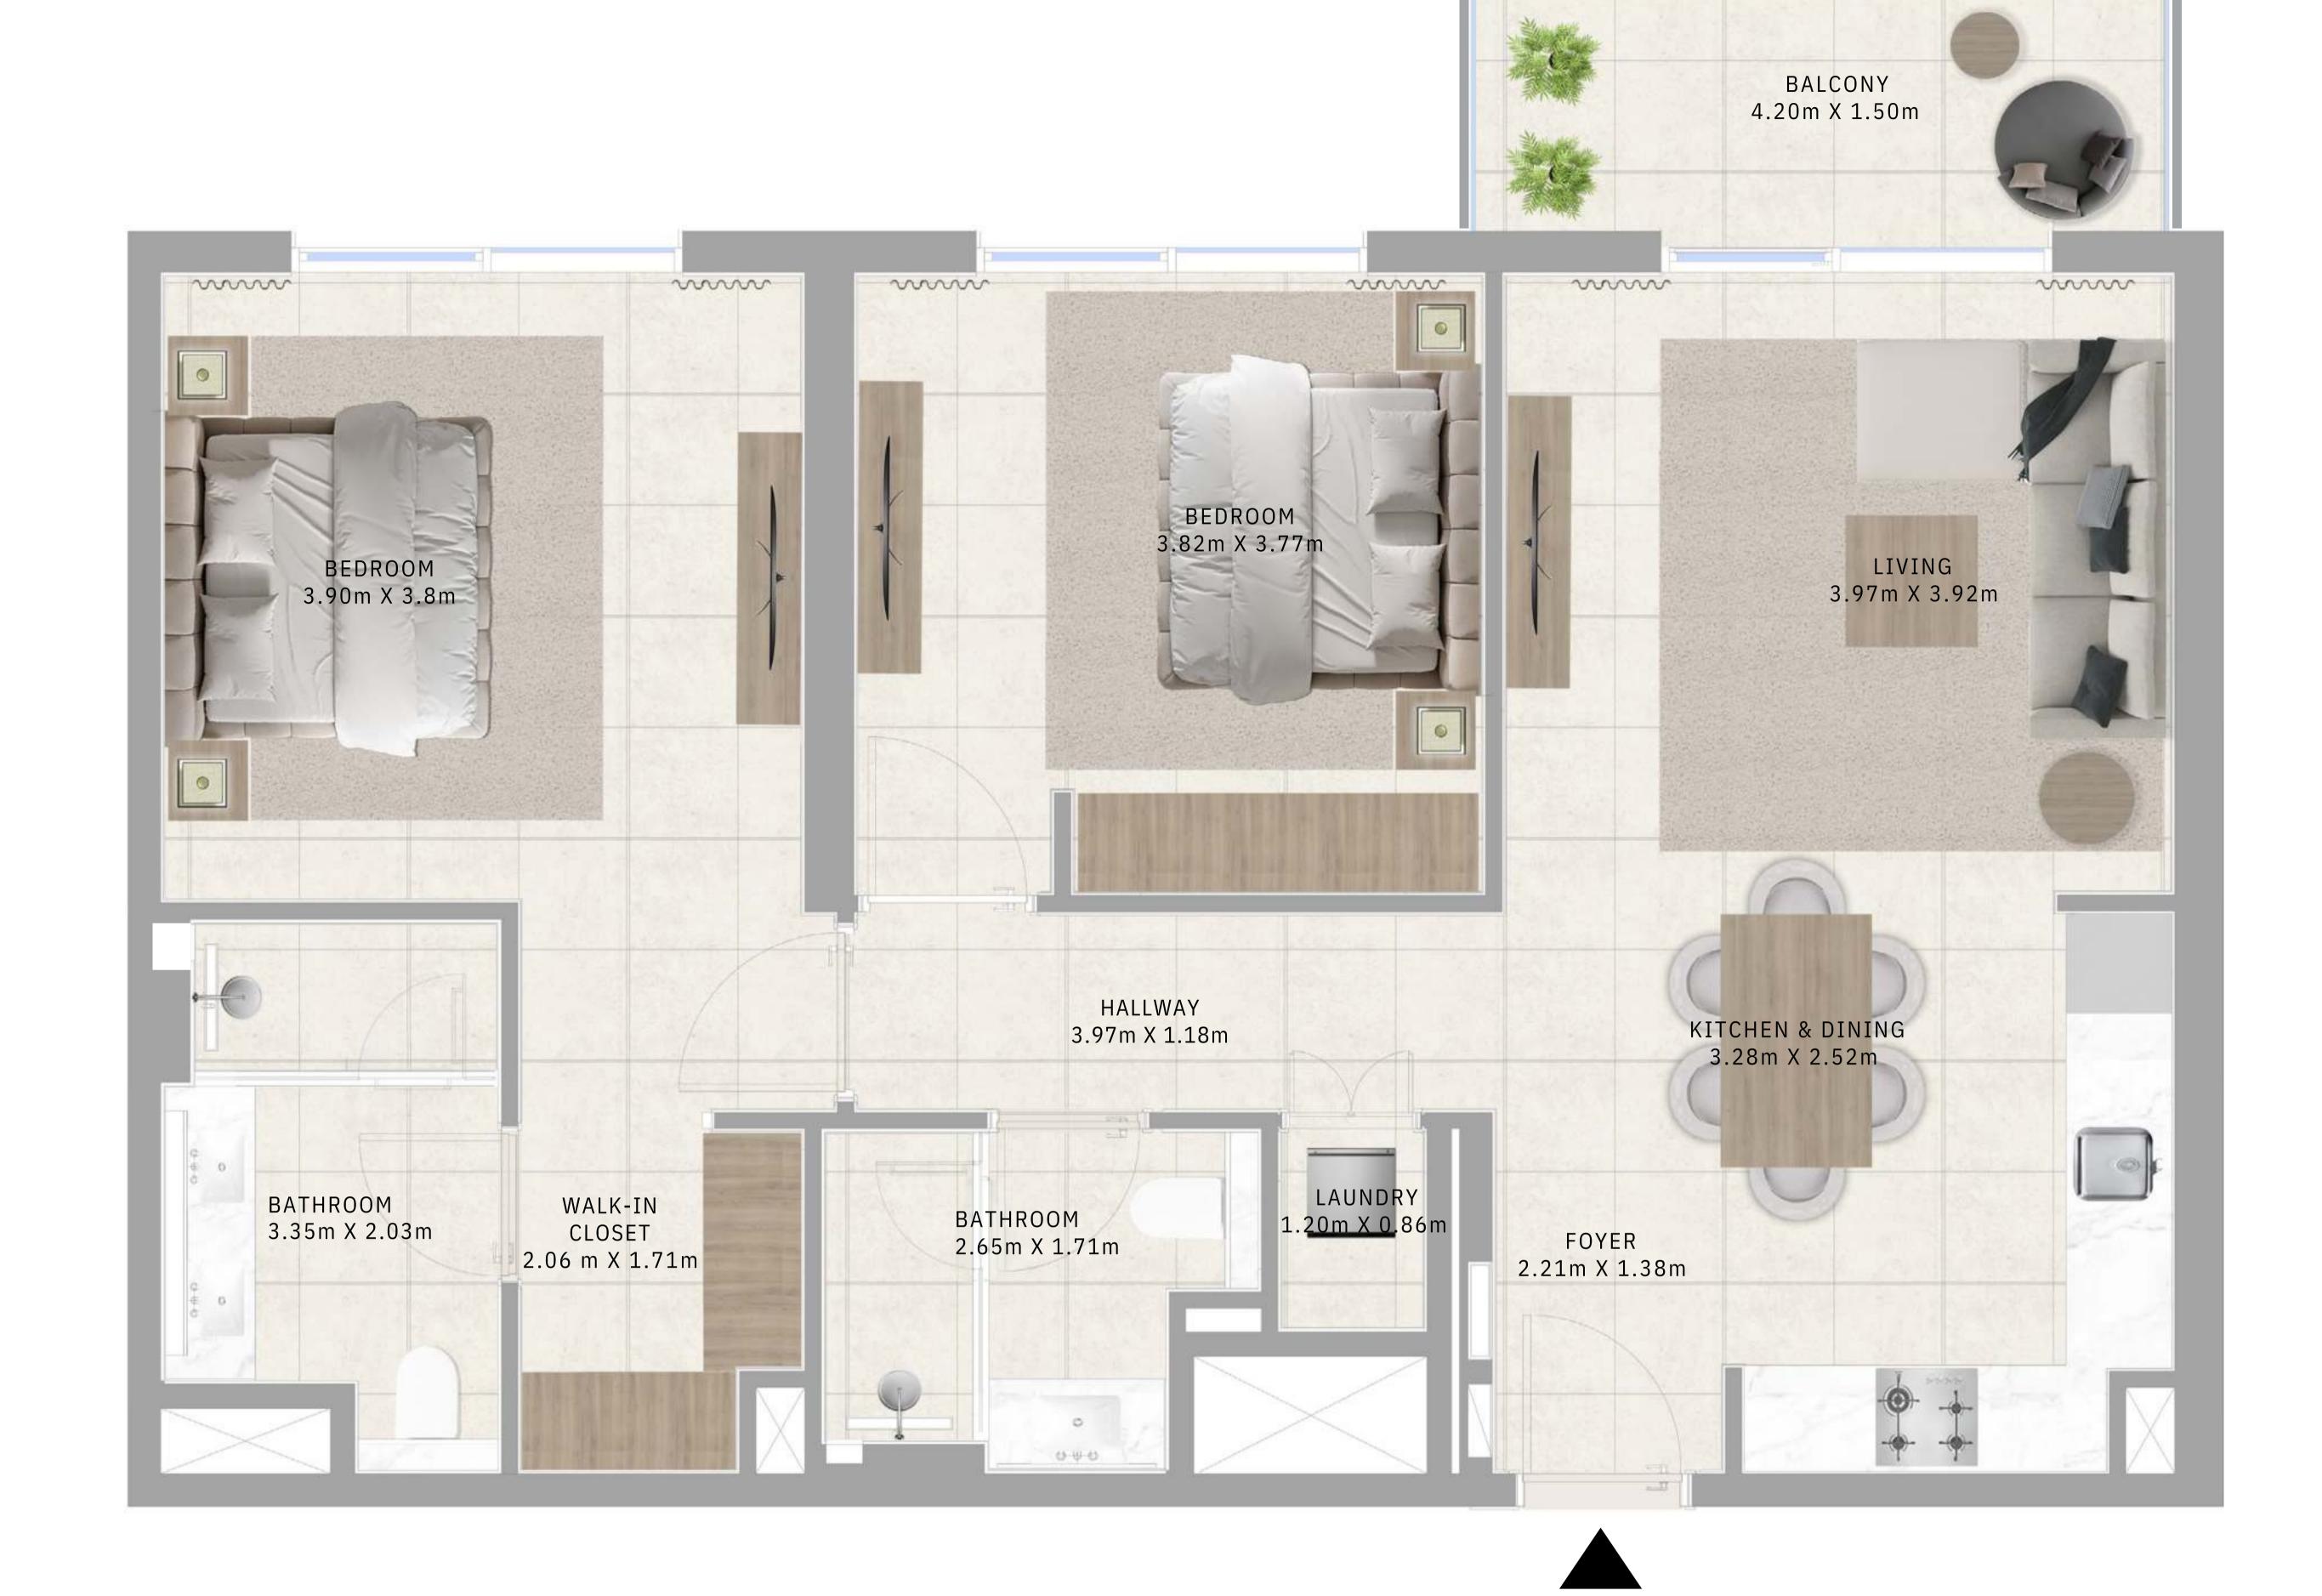

# BUILDING A 2 BEDROOM TYPE 2

#### UNITS

TOTAL AREA

APO7, A107, A207, A307, A407, A507, A607, A707, A807, A907, A1007, A1107, A1207, A1307, A1407, A1507, A1607, A1707, A1807, A1907

1171.22 - 1176.39 SQ.FT.

SUITE AREA1011.27 - 1016.44 SQ.FT.93.95 - 94.43 SQ.M.

BALCONY AREA 159.95 SQ.FT. 14.86 SQ.M.

108.81 - 109.29 SQ.M.

FLOOR PLAN 1. All dimensions are in imperial and metric, and measured from finish to finish excluding construction tolerances. 2. All materials, dimensions, and drawings are approximate only. 3. Information is subject to change without notice, at developer's absolute discretion. 4. Actual area may vary from the stated area. 5. Drawings not to scale. 6. All images used are for illustrative purposes only and do not represent the actual size, features, specifications, fittings, and furnishings. 7. The developer reserves the right to make revisions / alterations, at it's absolute discretion, without any liability whatsoever.