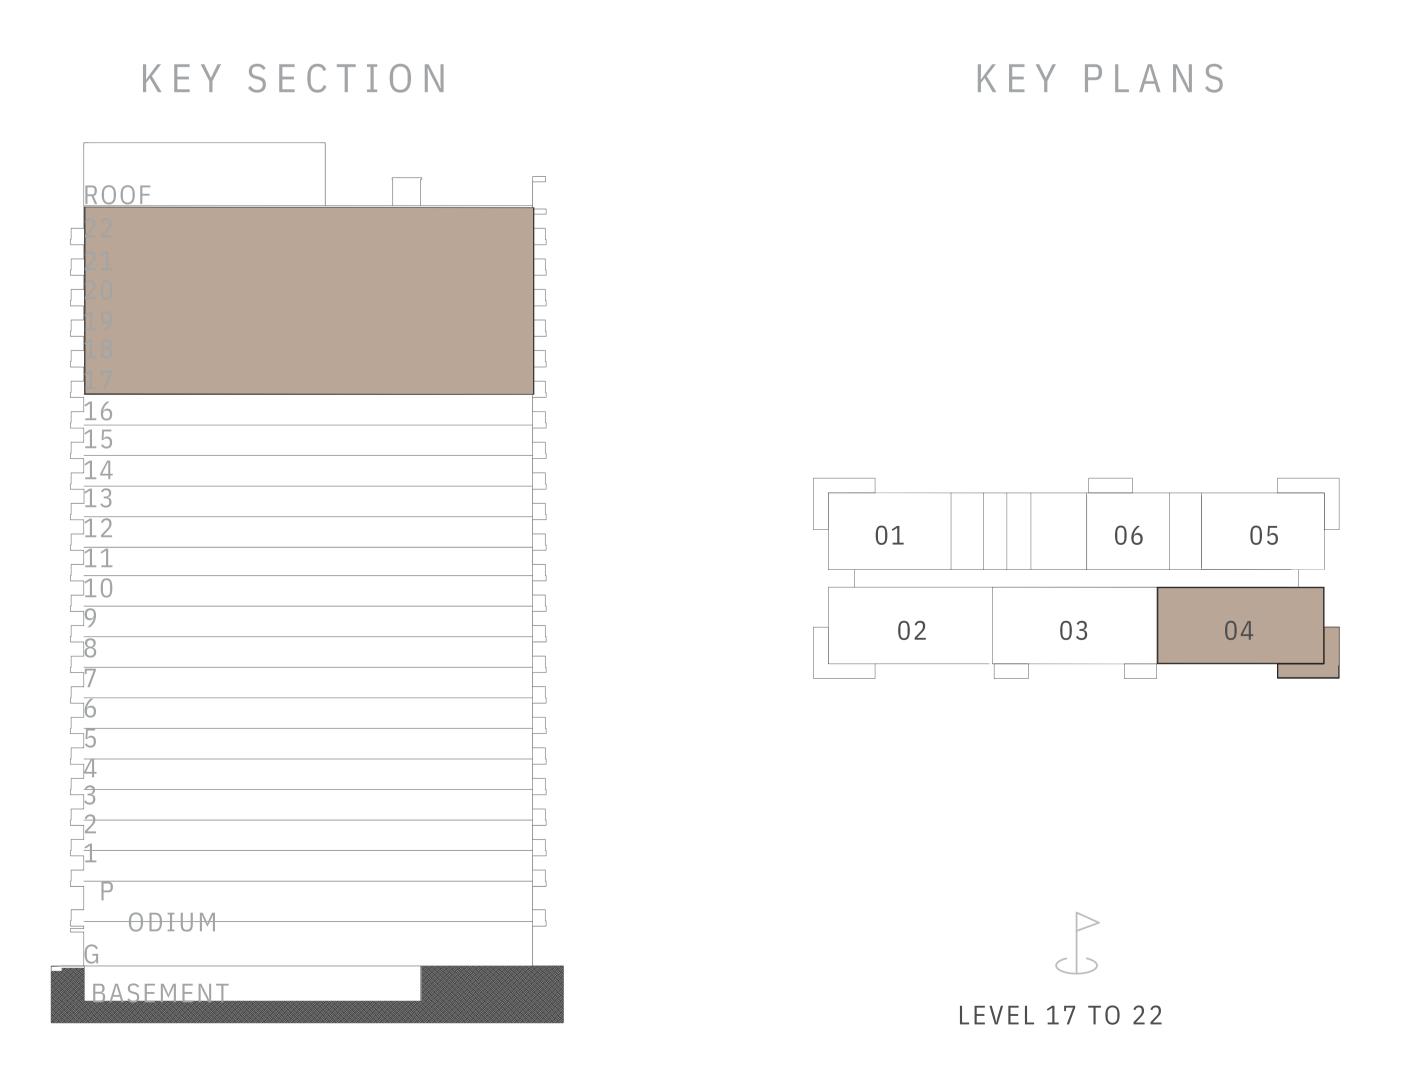

# ROOF 22 21 20 19 18 17 7 01 07 06 02 03 04 05 BASEMENT LEVEL 2 TO 16

DUBAI HILLS ESTATE