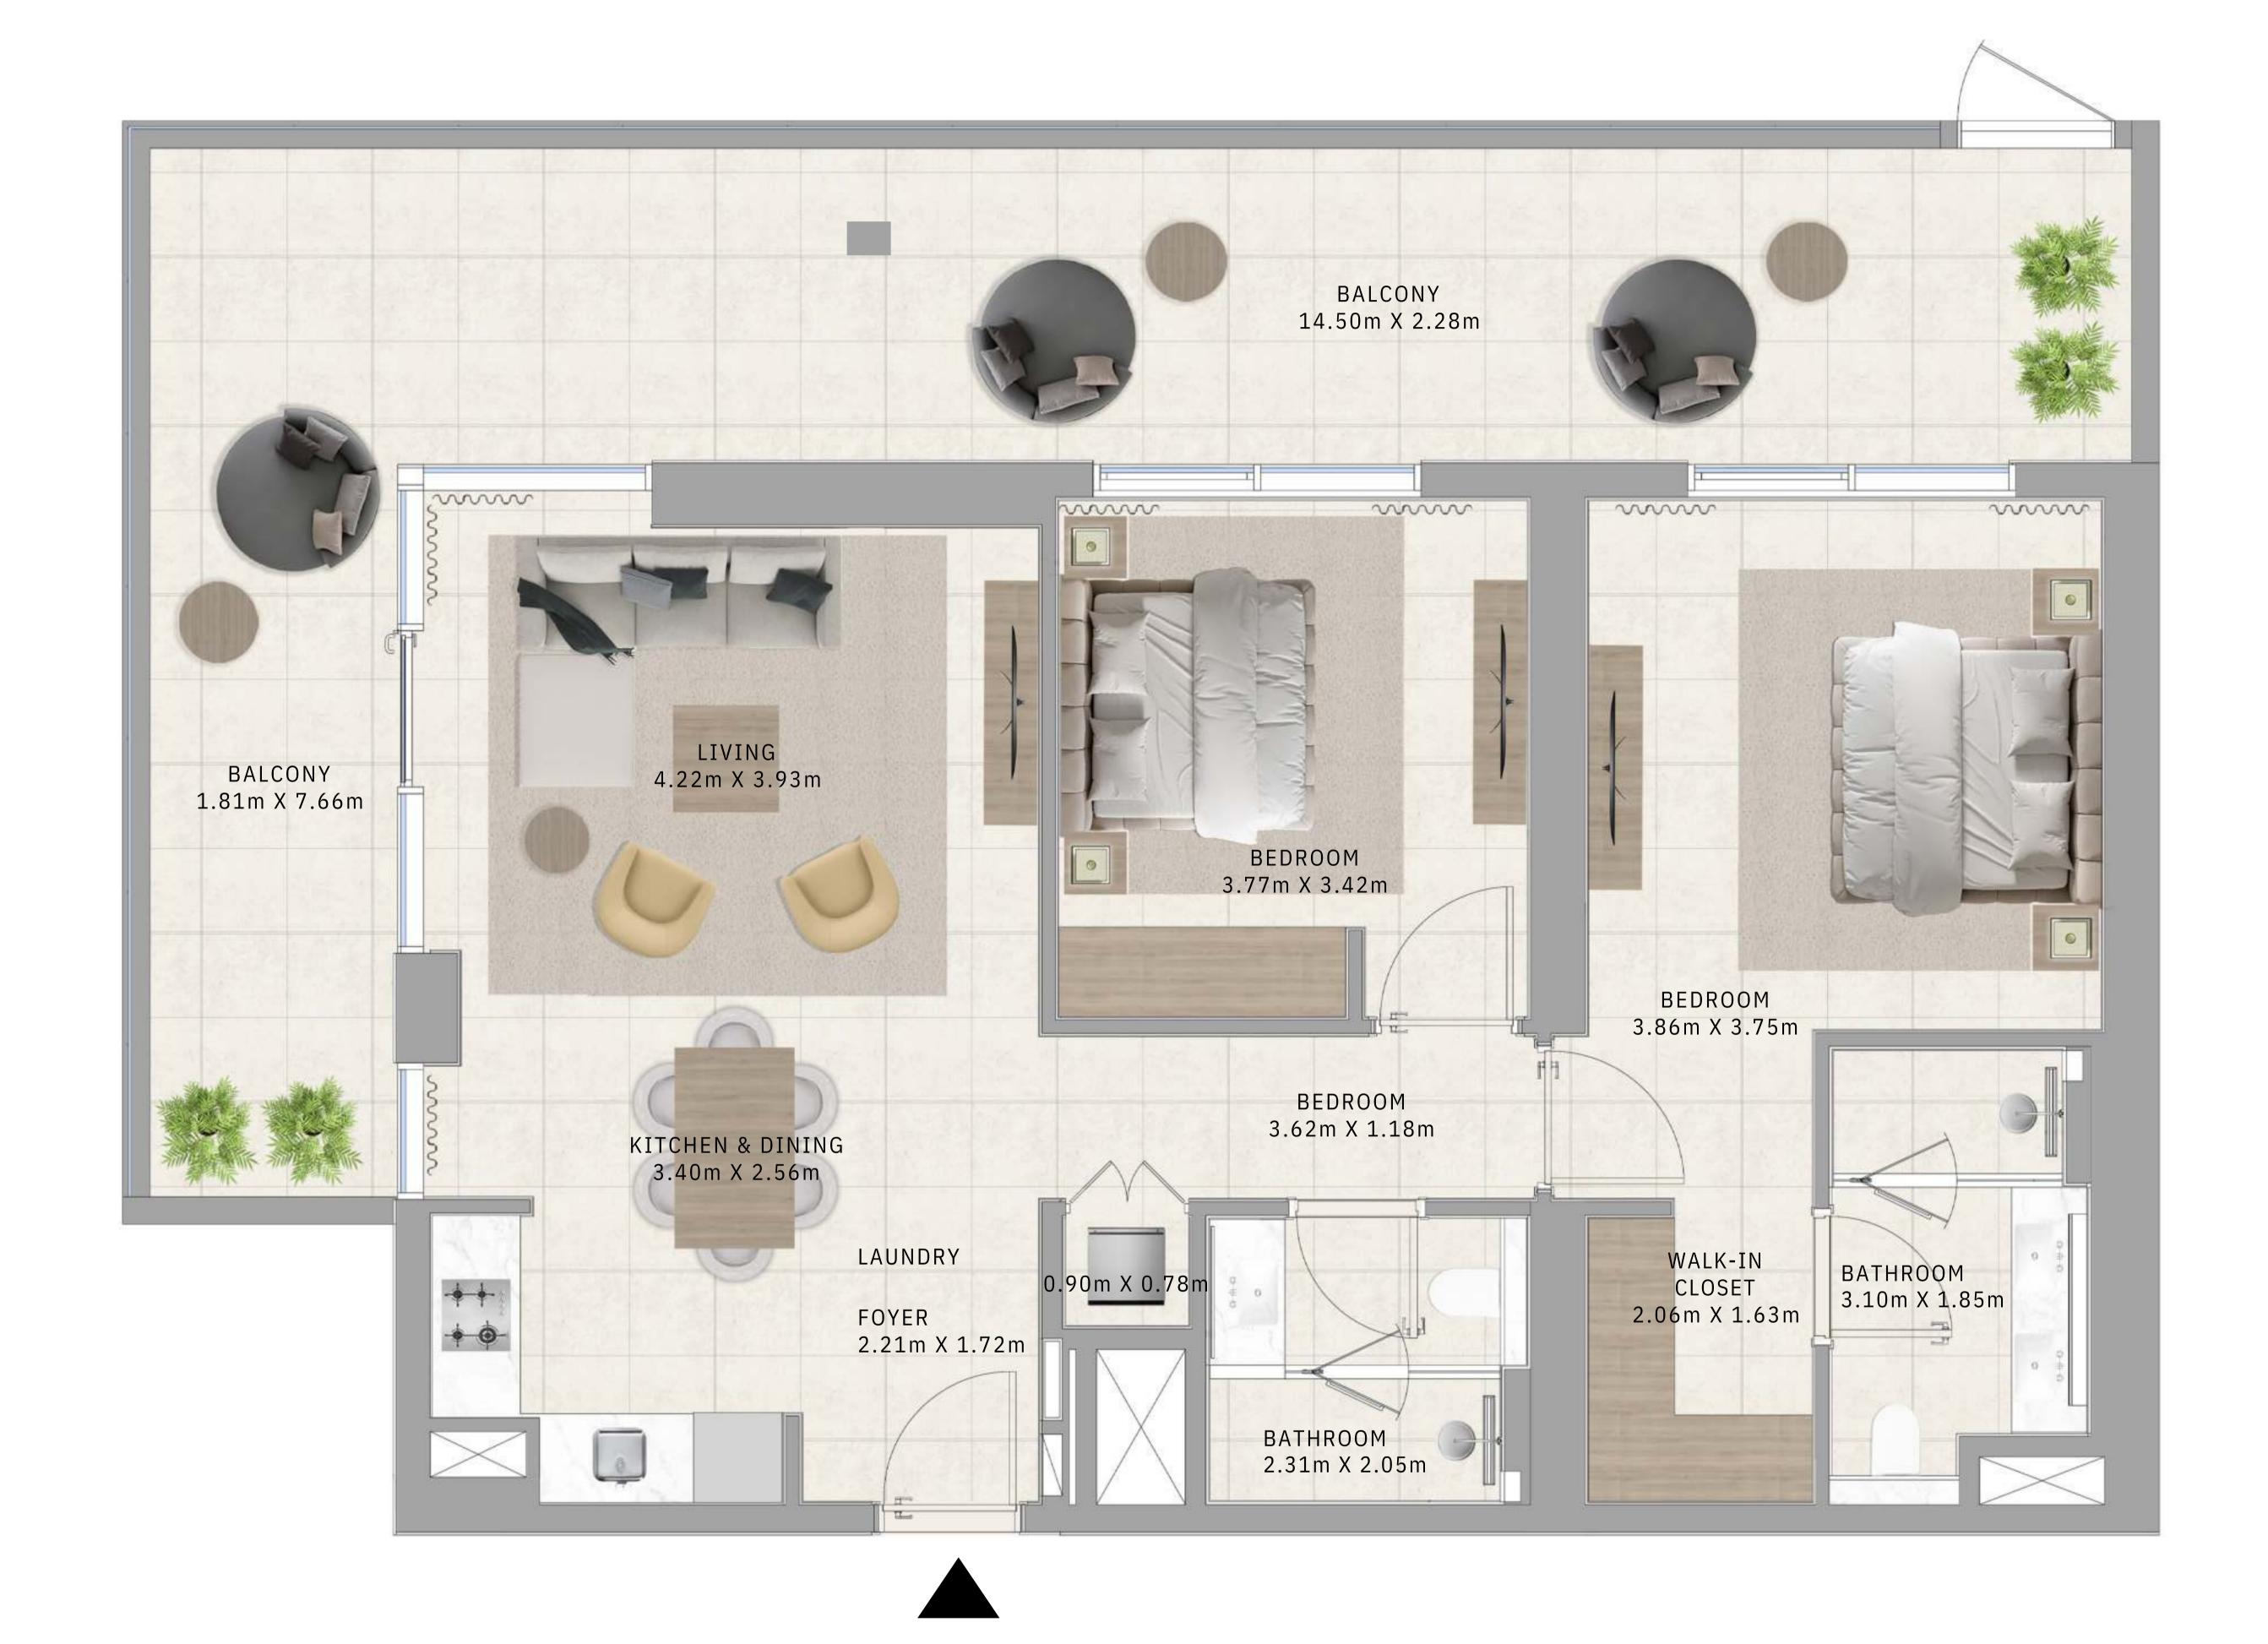

# BUILDING A 2 BEDROOM TYPE 1

UNITS

AP11, A111, A215, A315, A415, A515, A615, A715, A815, A915, A1015, A1115, A1215, A1315, A1414, A1514, A1614

SUITE AREA1011.38 - 1016.54 SQ.FT.93.96 - 94.44 SQ.M.

BALCONY AREA 137.46 SQ.FT. 12.77 SQ.M.

TOTAL AREA 1148.84 - 1154.00 SQ.FT. 106.73 - 107.21 SQ.M.

RESIDENCE

DUBAI HILLS ESTATE