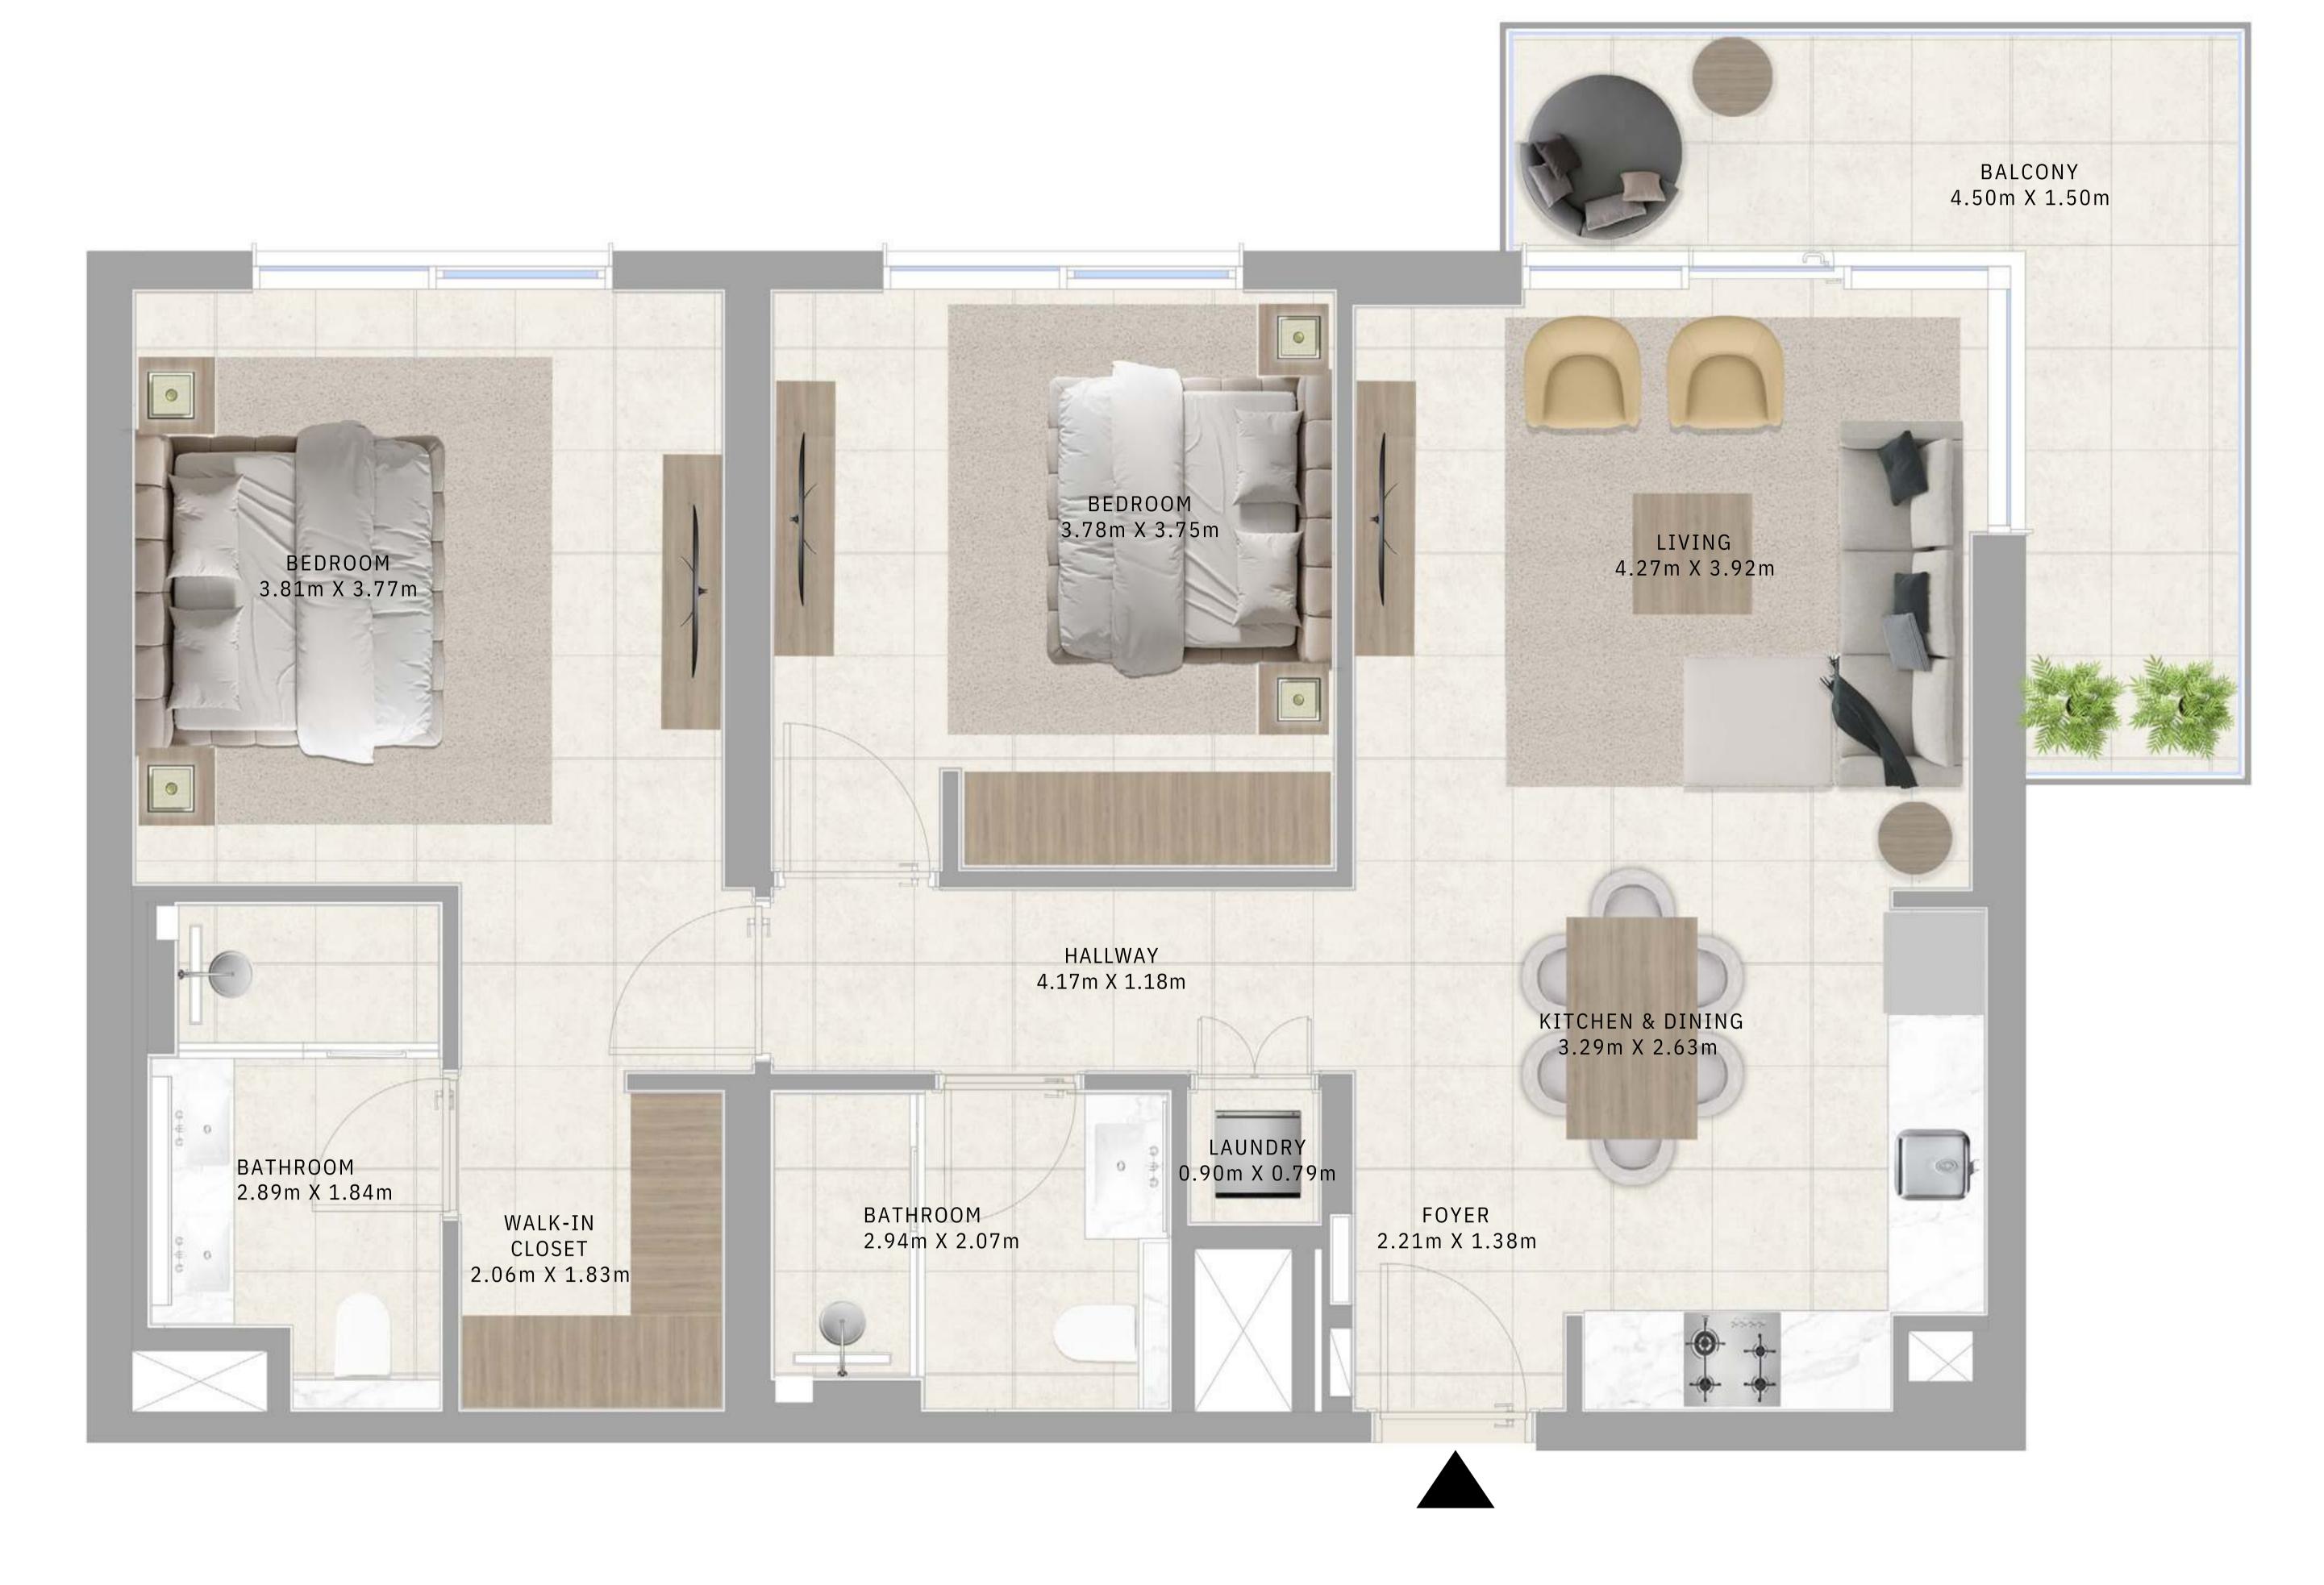

# BUILDING A 2 BEDROOM TYPE 1

UNITS

AP11, A111, A215, A315, A415, A515, A615, A715, A815, A915, A1015, A1115, A1215, A1315, A1414, A1514, A1614

SUITE AREA1011.38 - 1016.54 SQ.FT.93.96 - 94.44 SQ.M.

BALCONY AREA 137.46 SQ.FT. 12.77 SQ.M.

TOTAL AREA 1148.84 - 1154.00 SQ.FT. 106.73 - 107.21 SQ.M.

RESIDENCE

DUBAI HILLS ESTATE