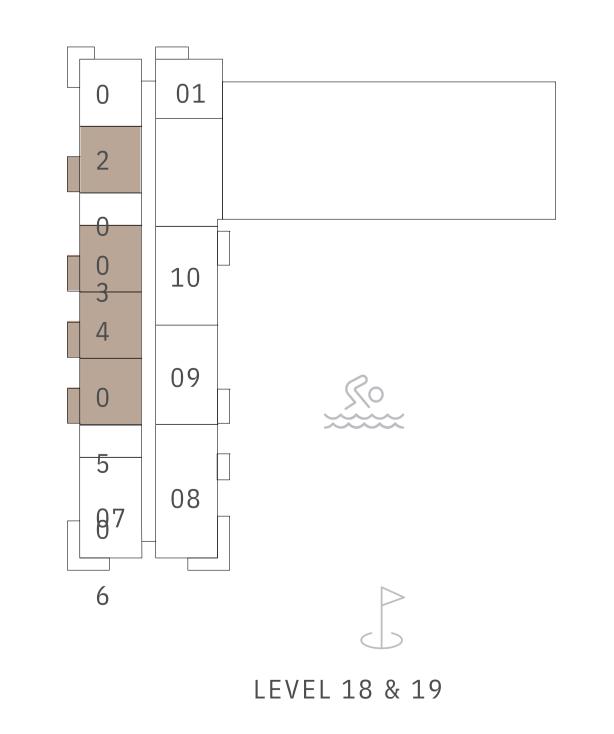

# ROOF 19 18 17 16 15 14 0 01 18 1716 15 12 13 14 0 0 1 5 0 08 87 88 BASEMENT LEVEL 2 TO 13

RESIDENCE

DUBAI HILLS ESTATE