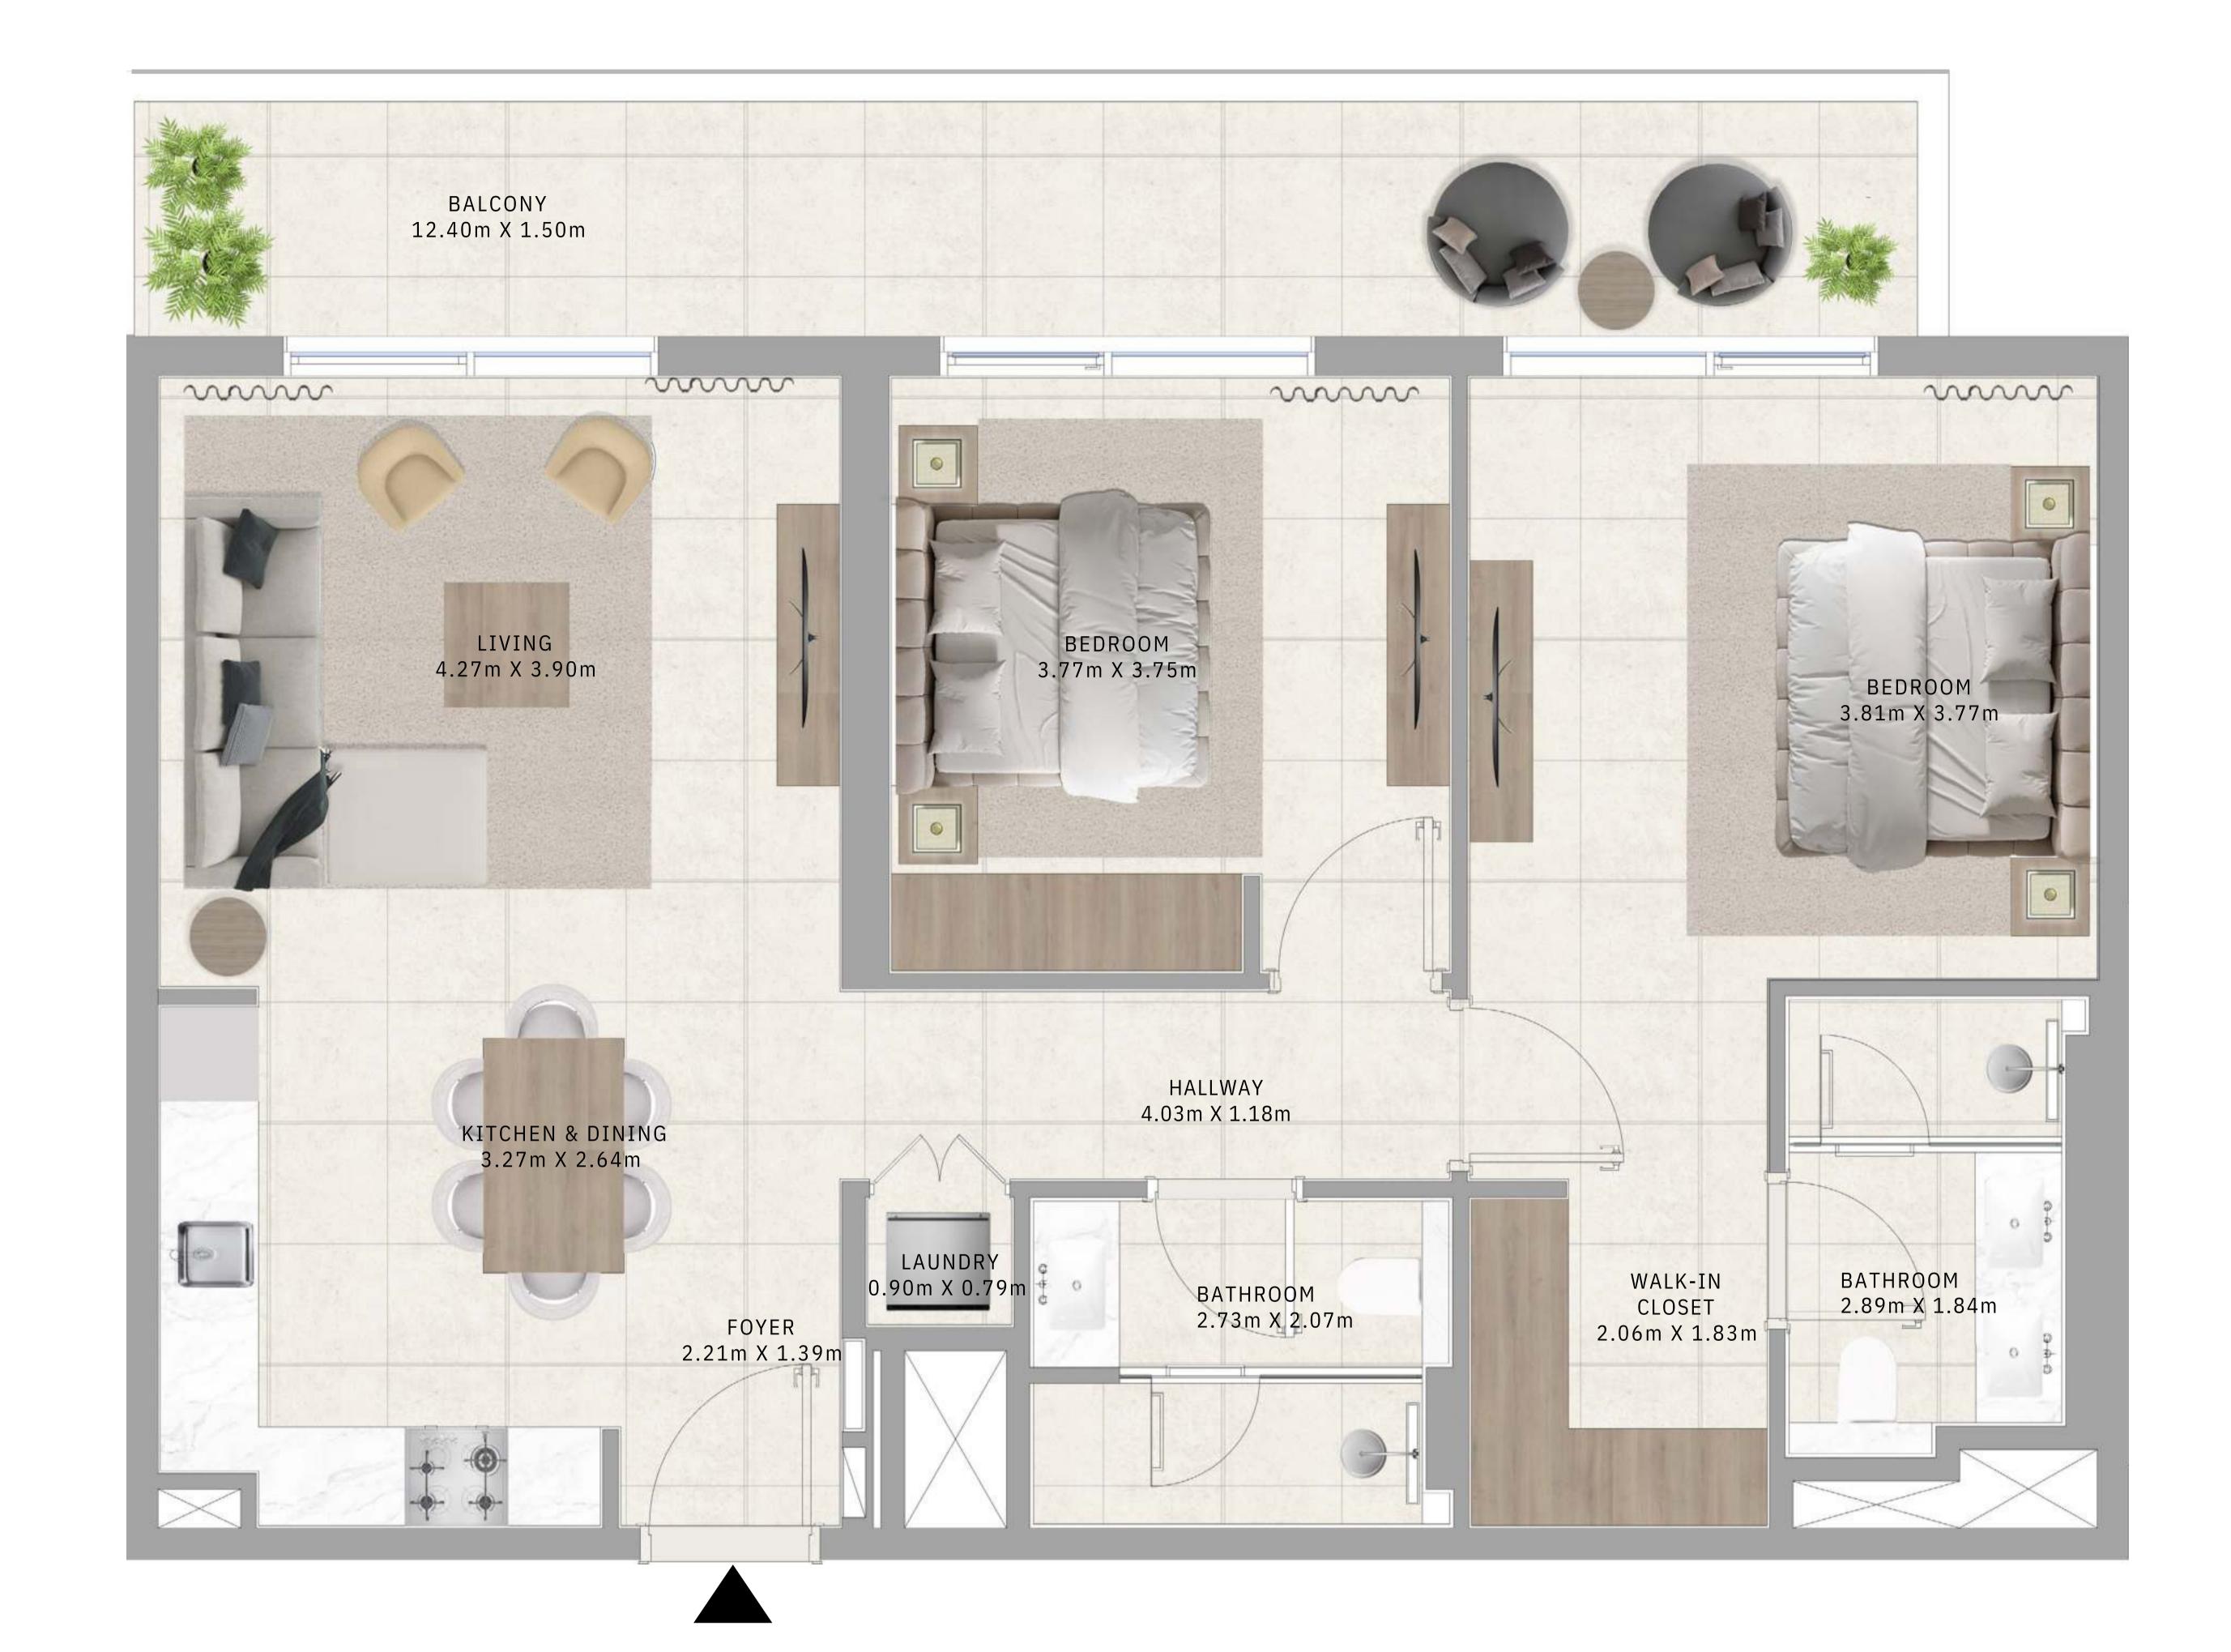

# BUILDING A 1 BEDROOM TYPE 2

#### UNITS

A211, A311, A411, A511, A611, A711, A811, A911, A1011, A1111, A1211, A1311

| SUITE AREA   | 664.78 SQ.FT. | 61.76 SQ.M. |
|--------------|---------------|-------------|
| BALCONY AREA | 68.35 SQ.FT.  | 6.35 SQ.M.  |
| TOTAL AREA   | 733.13 SQ.FT. | 68.11 SQ.M. |