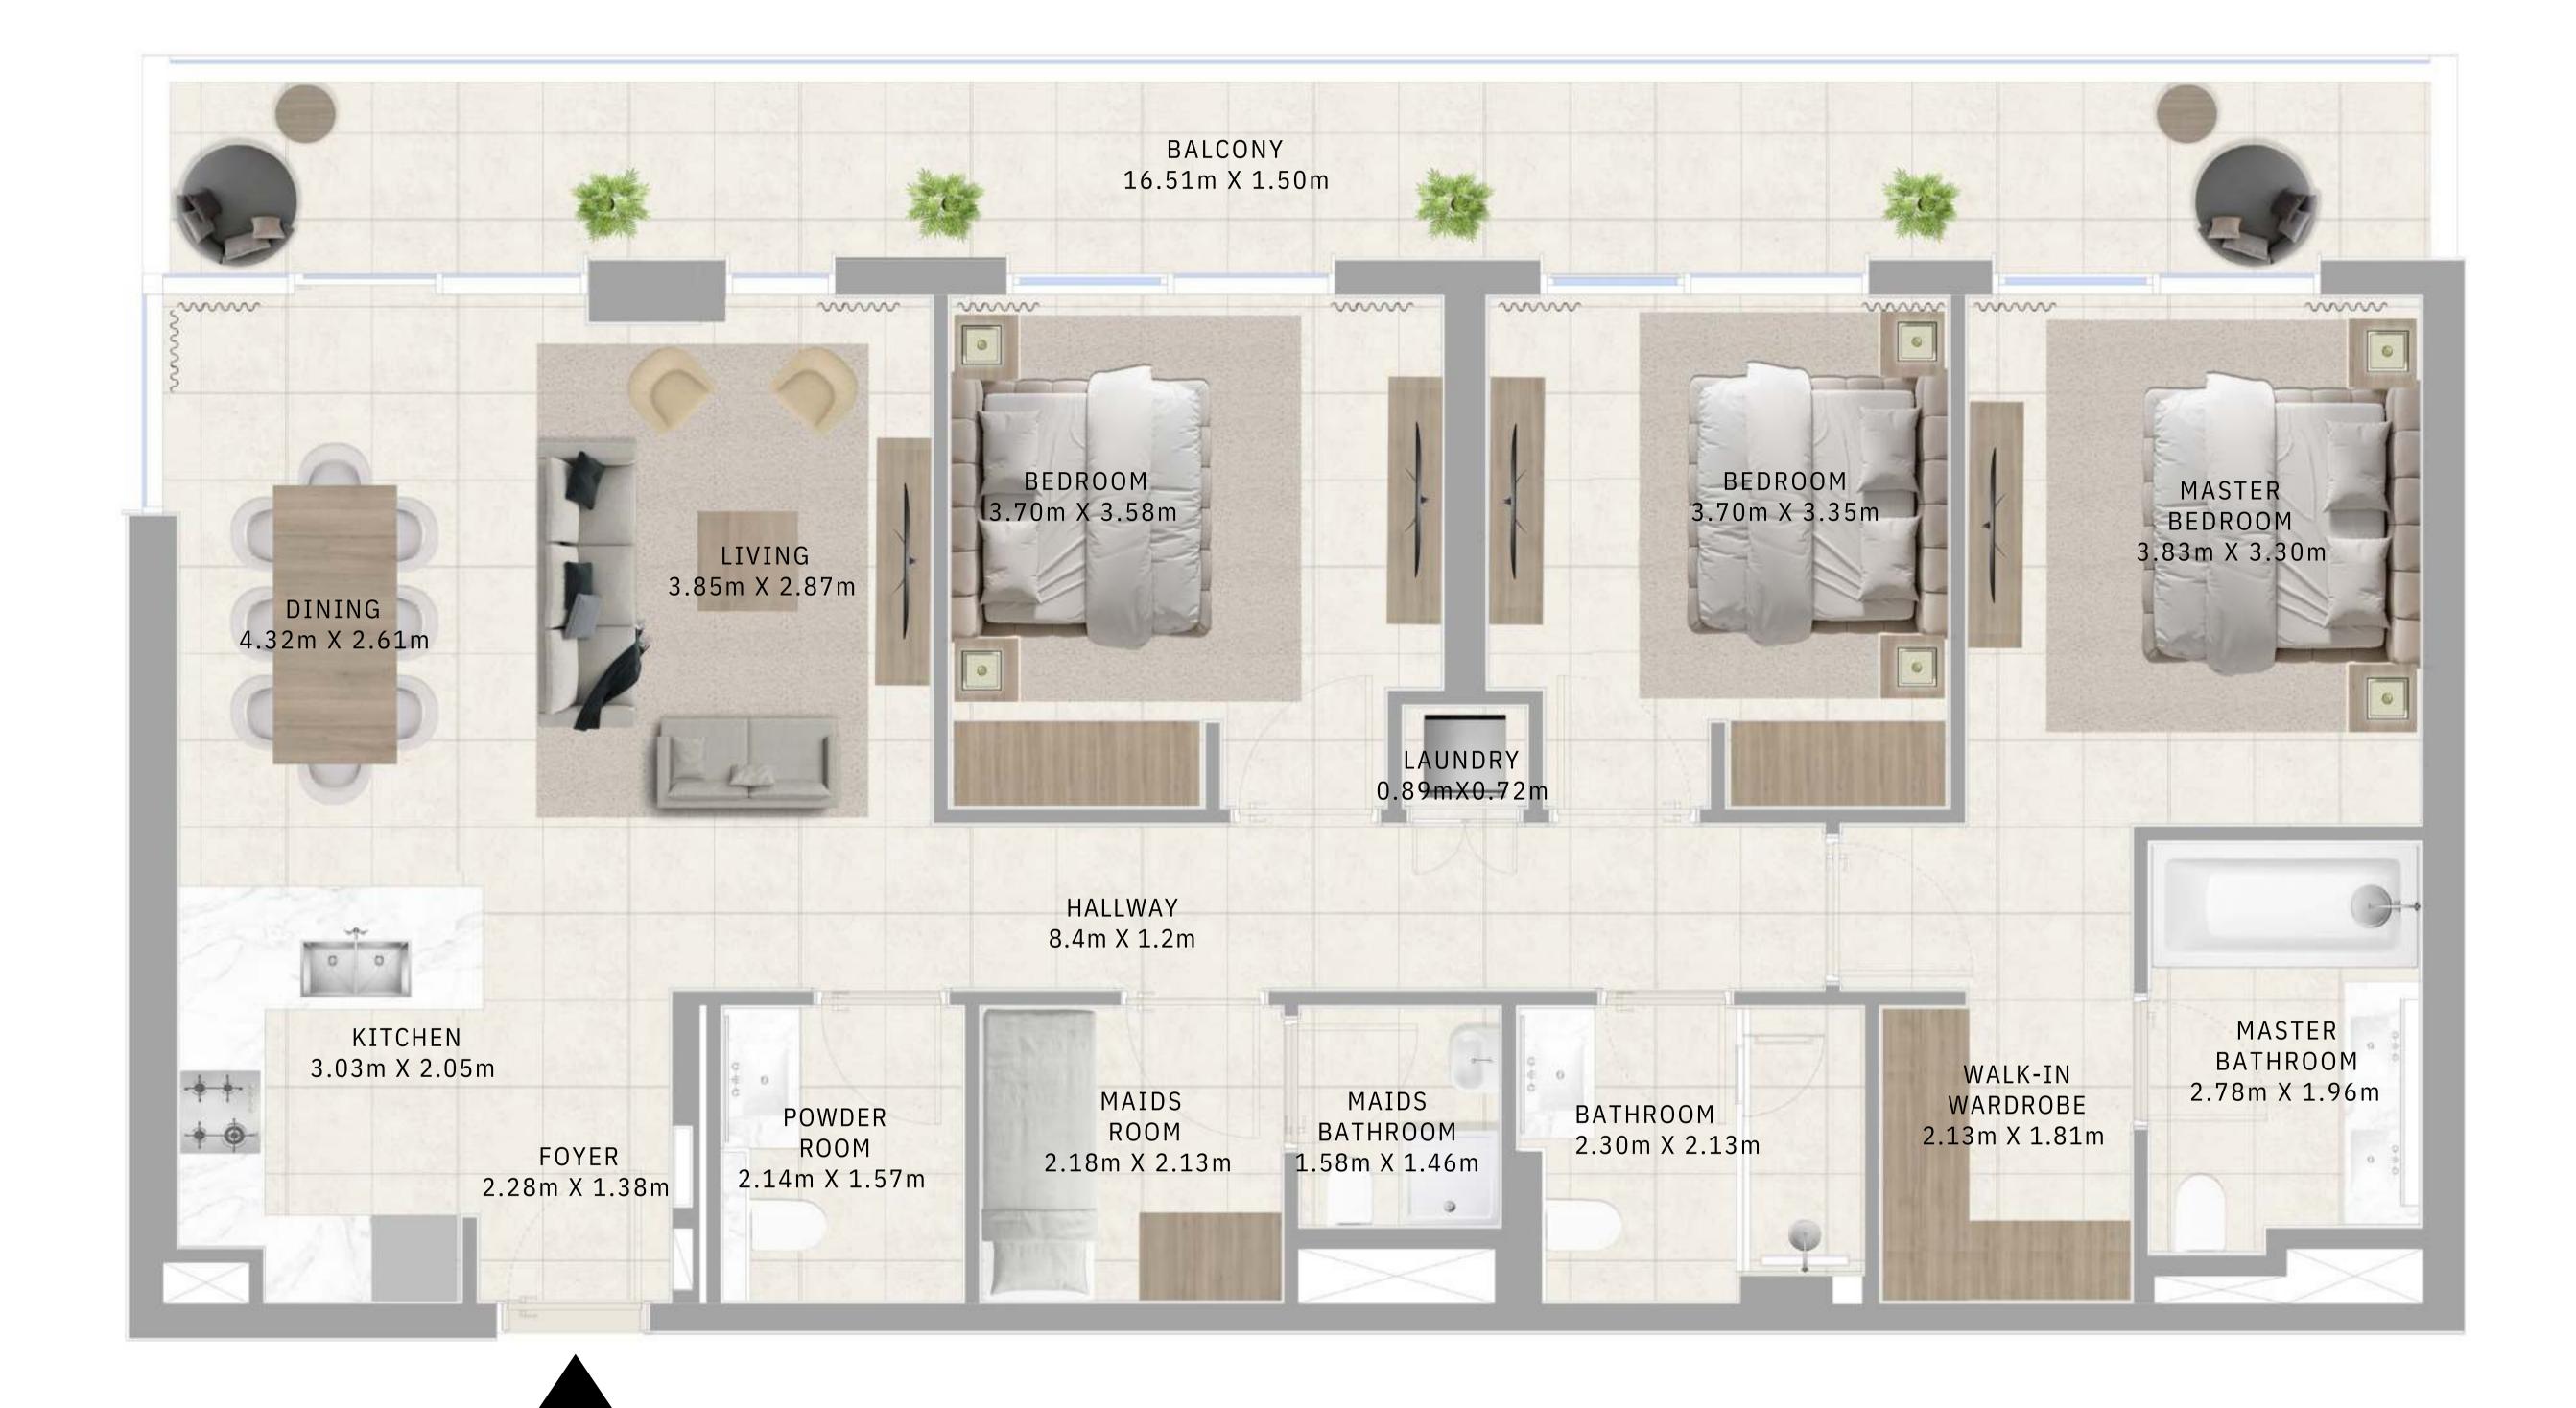

# BUILDING A 2 BEDROOM TYPE 1

UNITS

AP11, A111, A215, A315, A415, A515, A615, A715, A815, A915, A1015, A1115, A1215, A1315, A1414, A1514, A1614

SUITE AREA1011.38 - 1016.54 SQ.FT.93.96 - 94.44 SQ.M.

BALCONY AREA 137.46 SQ.FT. 12.77 SQ.M.

TOTAL AREA 1148.84 - 1154.00 SQ.FT. 106.73 - 107.21 SQ.M.

RESIDENCE

DUBAI HILLS ESTATE