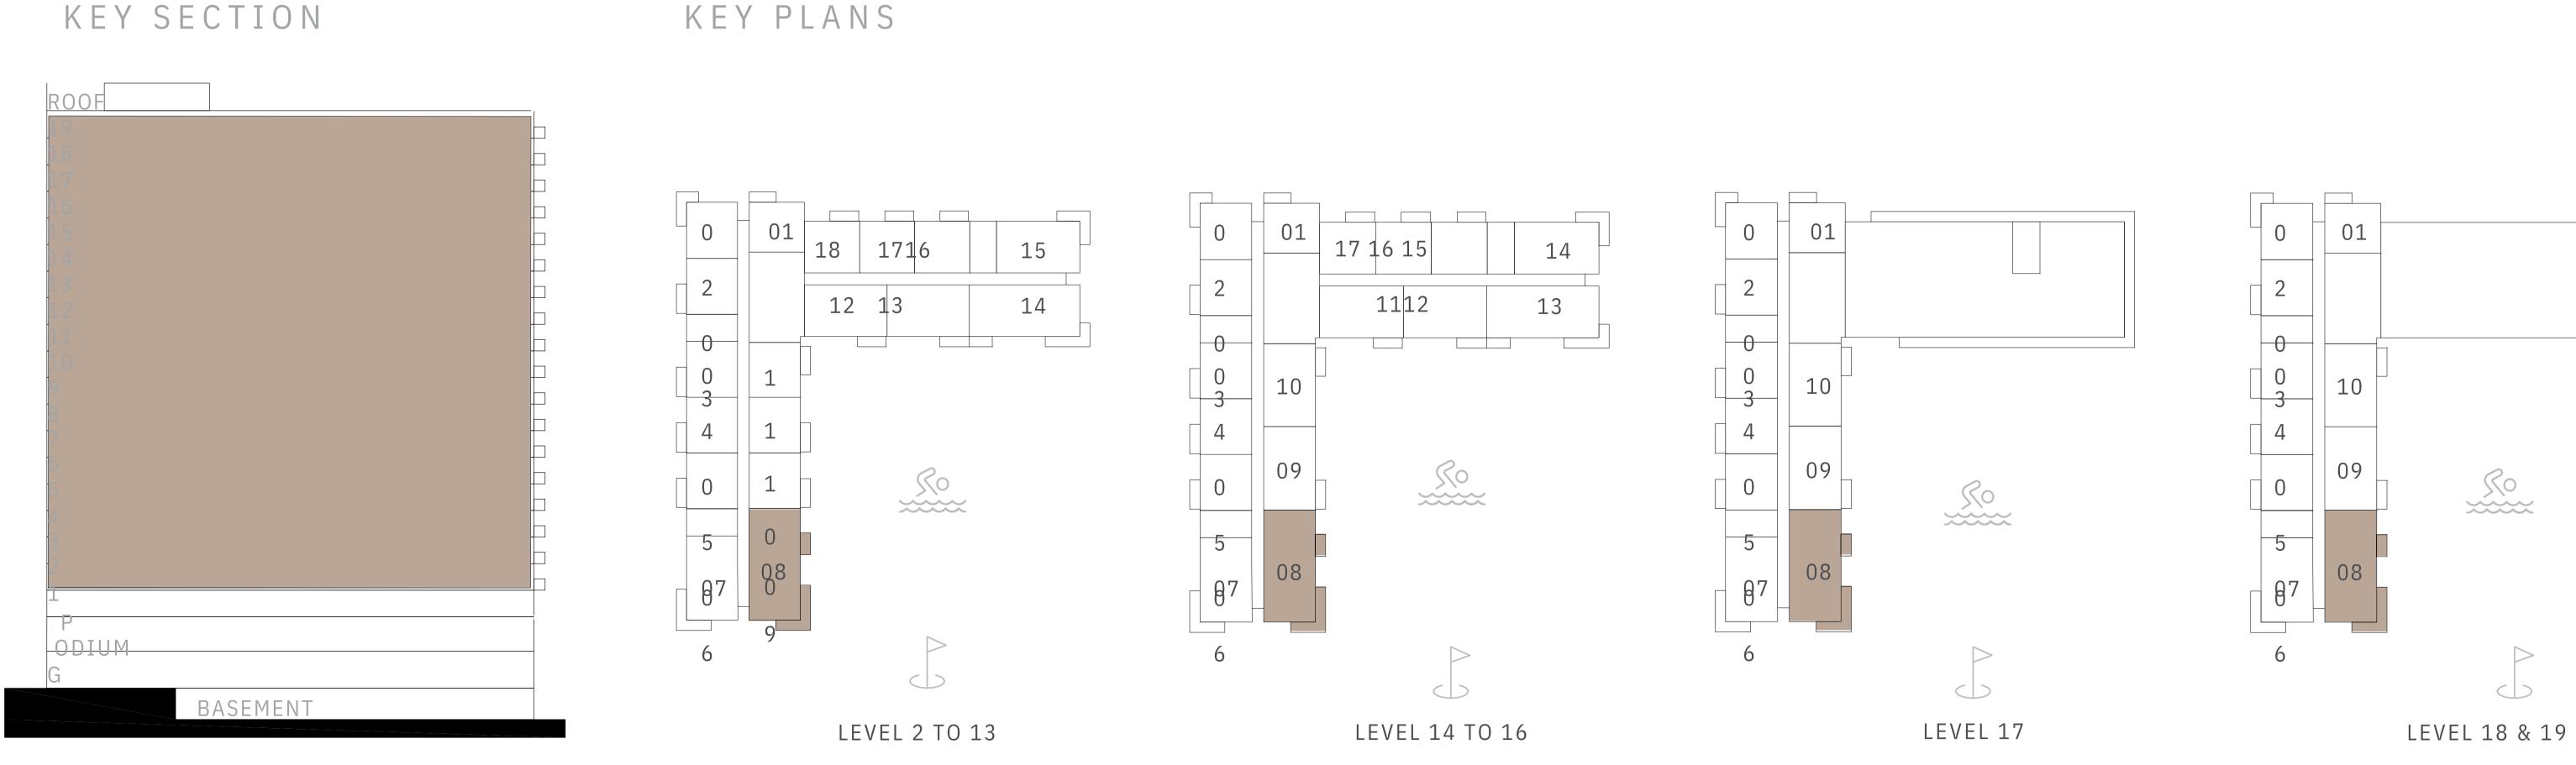

# ROOF 19 18 17 16 15 14 0 01 18 1716 15 12 13 14 0 0 1 5 0 08 87 88 BASEMENT LEVEL 2 TO 13

RESIDENCE

DUBAI HILLS ESTATE