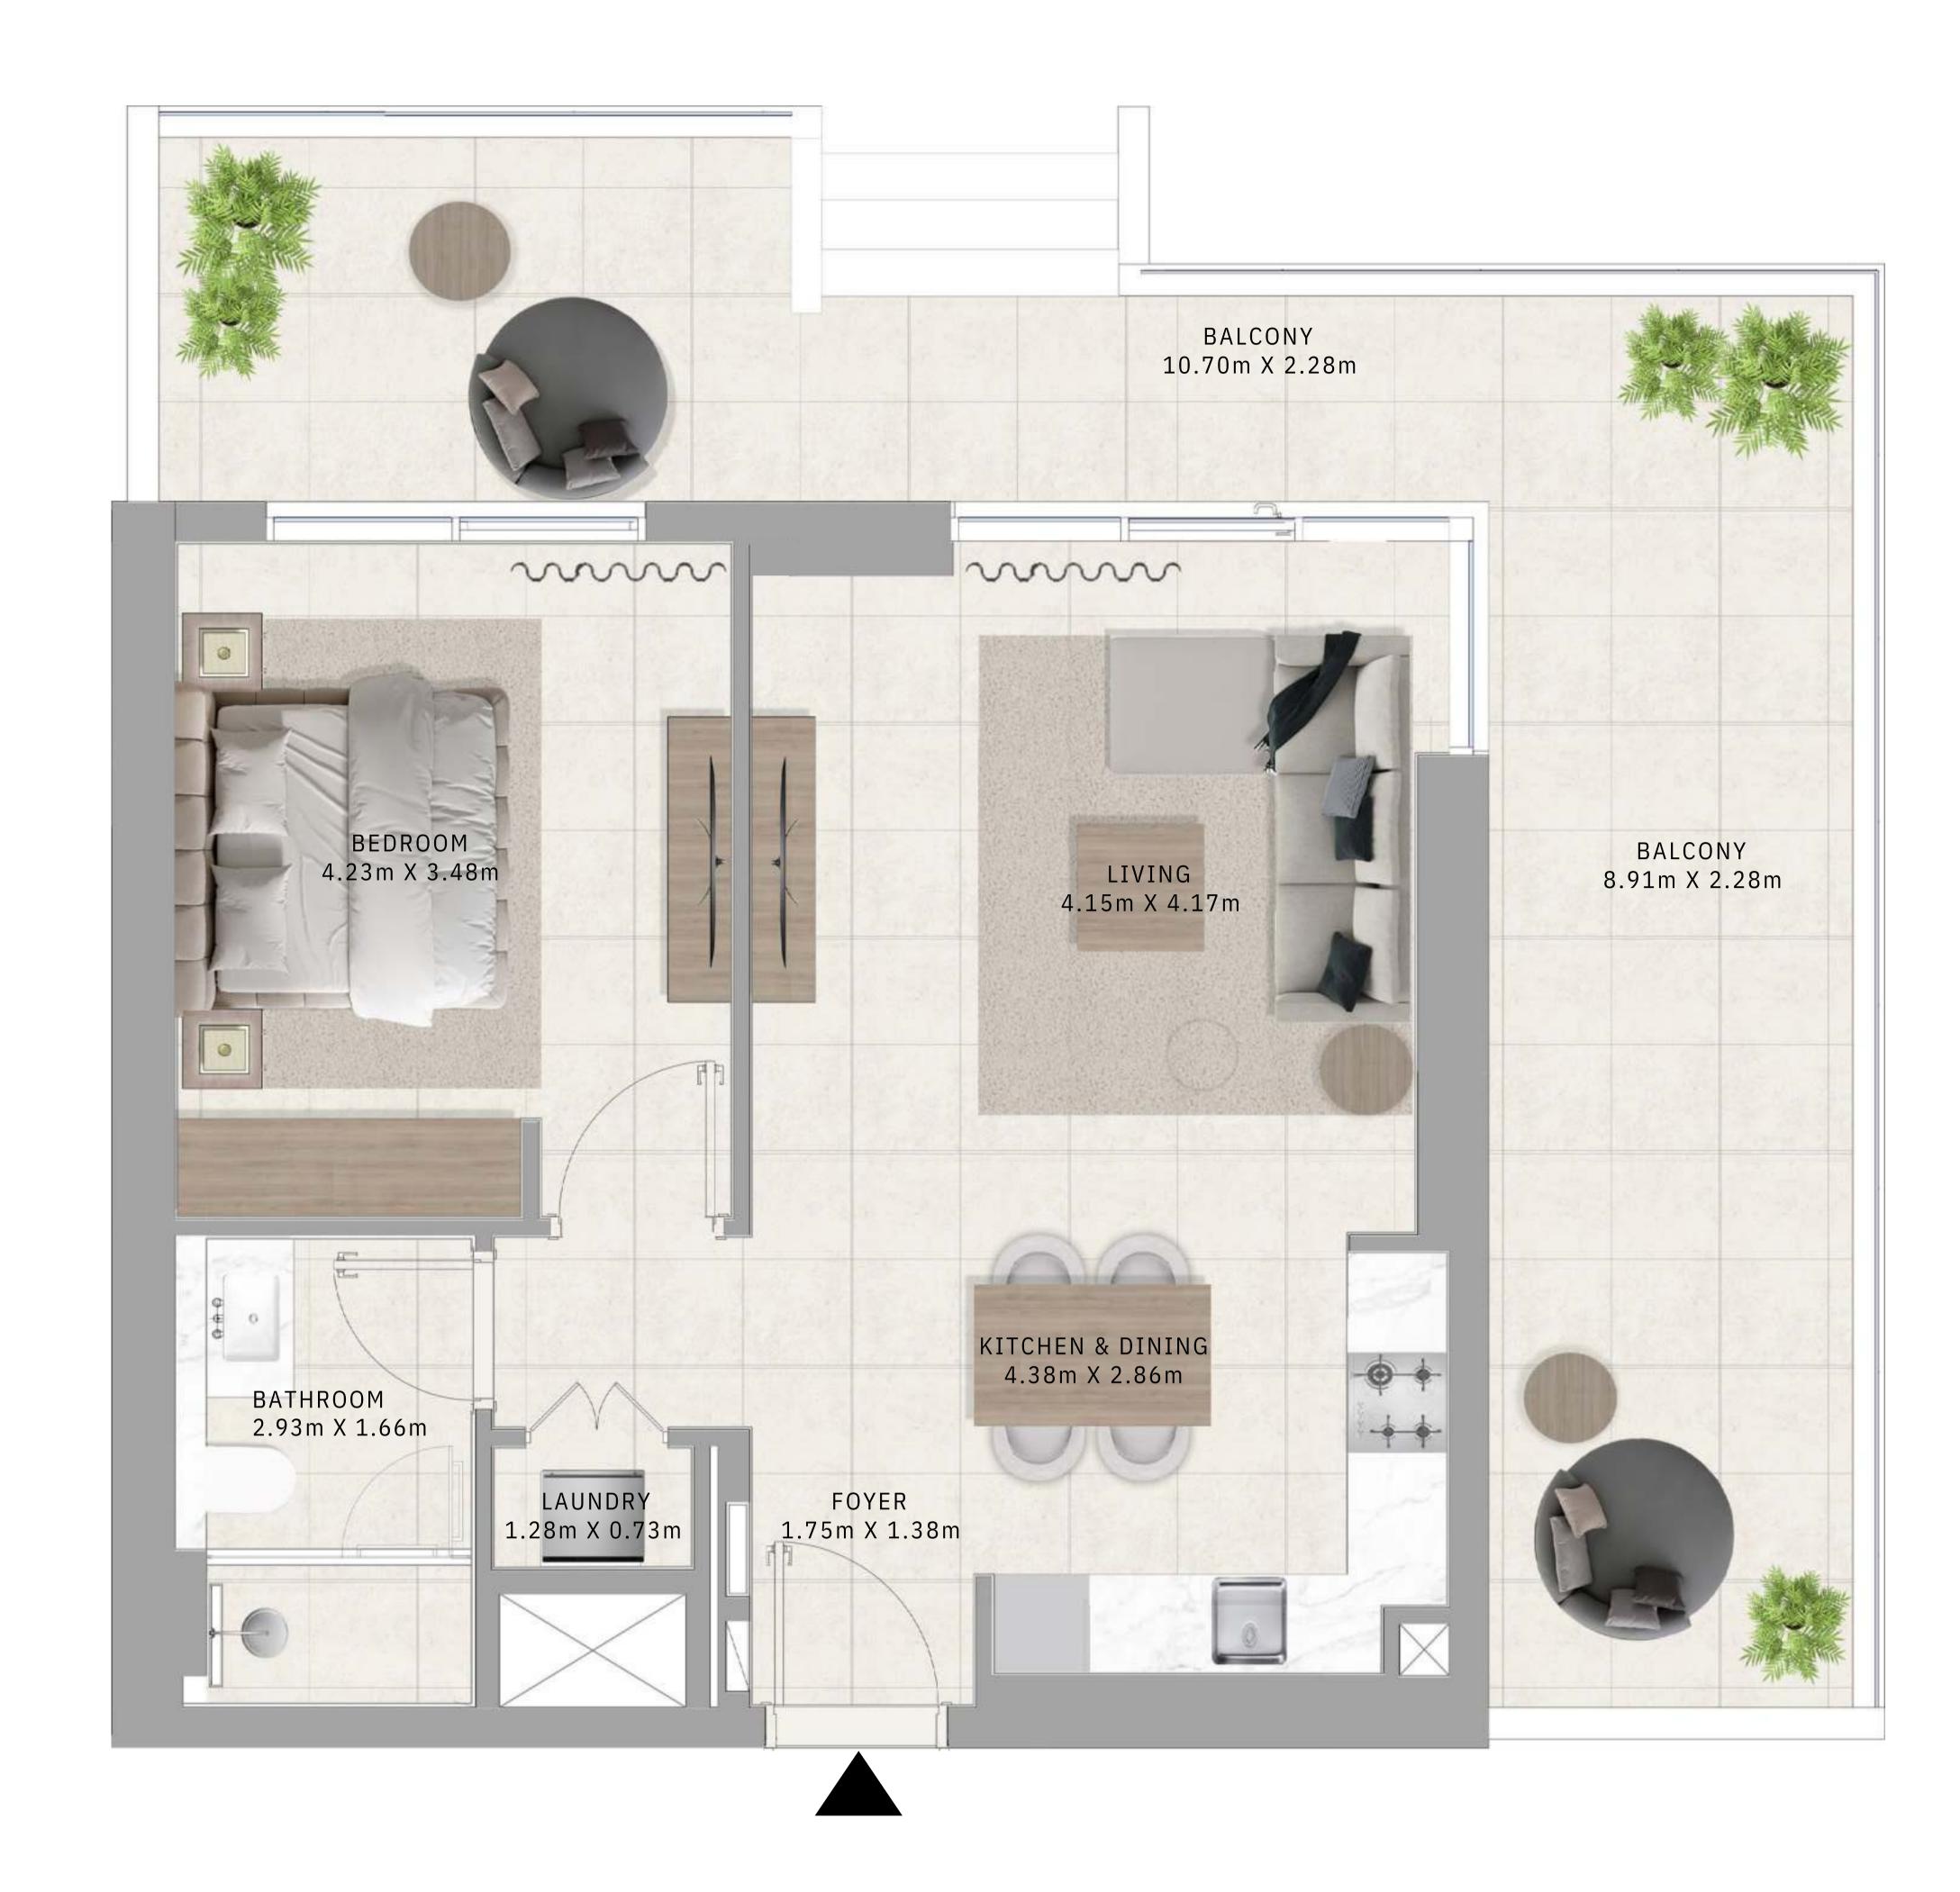

# BUILDING A 2 BEDROOM TYPE 1

UNITS

AP11, A111, A215, A315, A415, A515, A615, A715, A815, A915, A1015, A1115, A1215, A1315, A1414, A1514, A1614

SUITE AREA1011.38 - 1016.54 SQ.FT.93.96 - 94.44 SQ.M.

BALCONY AREA 137.46 SQ.FT. 12.77 SQ.M.

TOTAL AREA 1148.84 - 1154.00 SQ.FT. 106.73 - 107.21 SQ.M.

RESIDENCE

DUBAI HILLS ESTATE