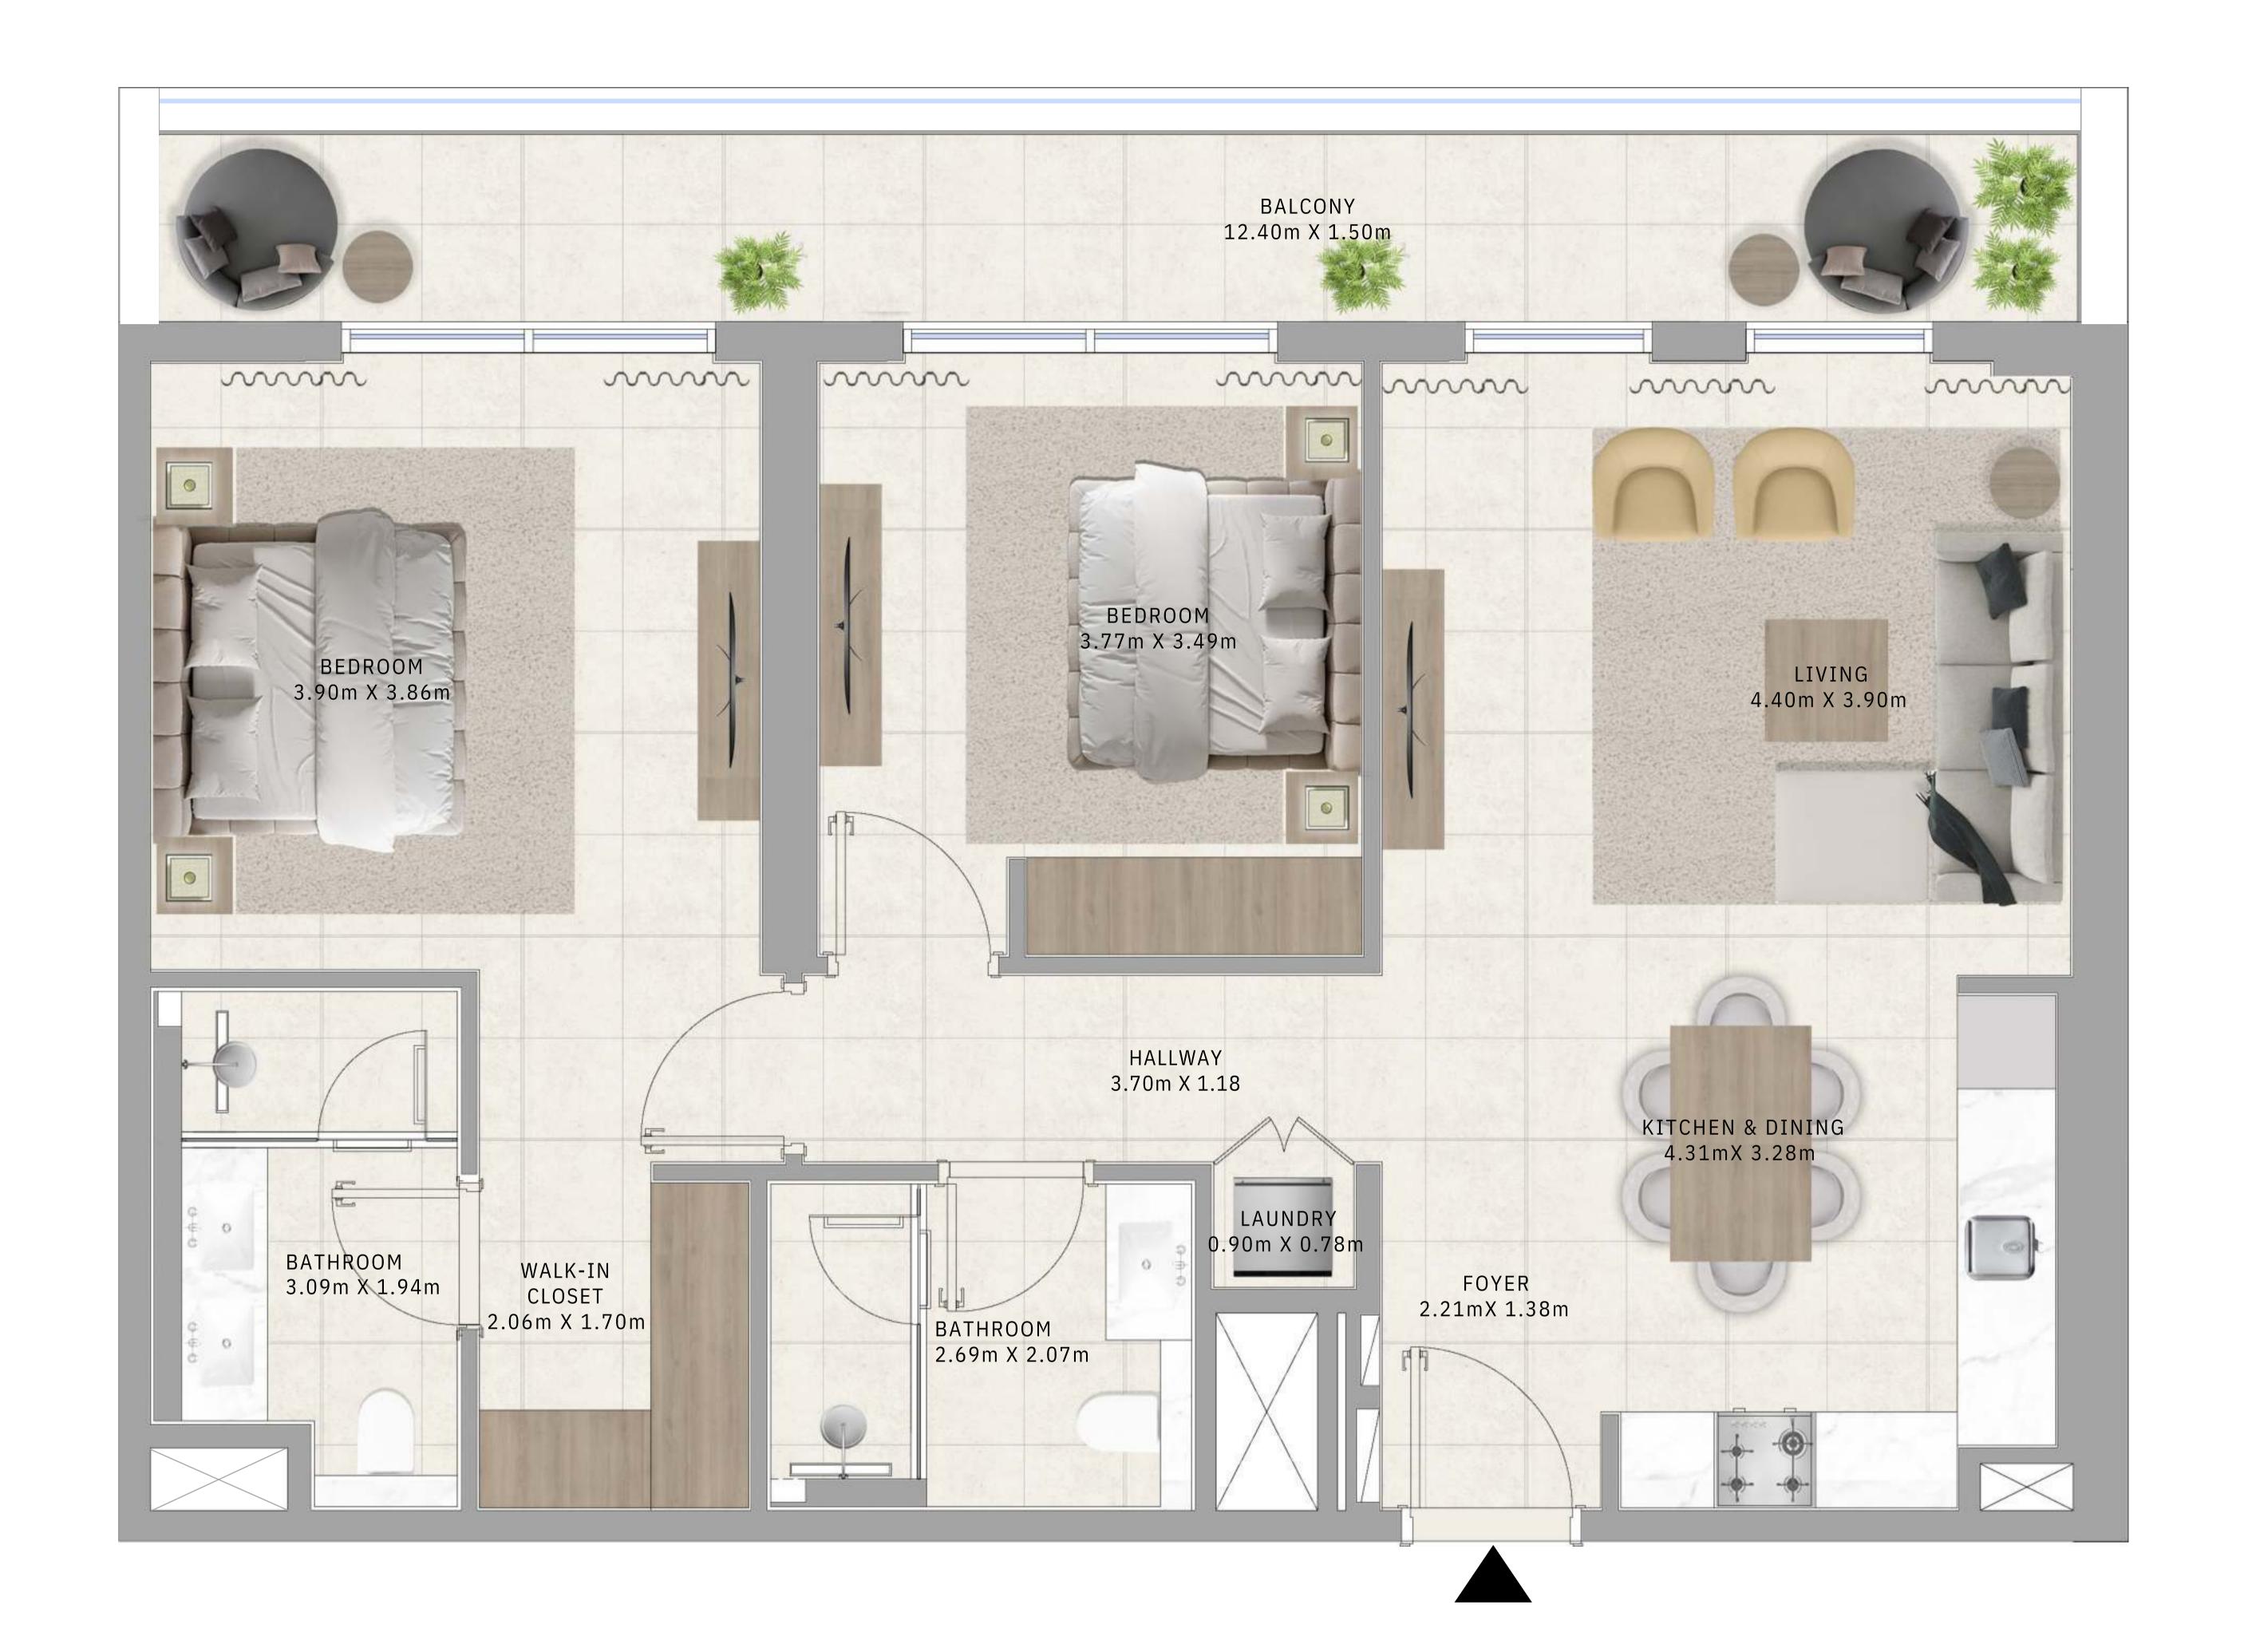

#### UNITS

APO2, A1O2, A2O2, A3O2, A4O2, A5O2, A6O2, A7O2, A8O2, A9O2, A1OO2, A11O2, A1202, A1302, A1402, A1502, A1602, A1702, A1802, A1902

| SUITE AREA   | 673.07 SQ.FT. | 62.53 SQ.M. |
|--------------|---------------|-------------|
| BALCONY AREA | 109.36 SQ.FT. | 10.16 SQ.M. |
| TOTAL AREA   | 782.43 SQ.FT. | 72.69 SQ.M. |