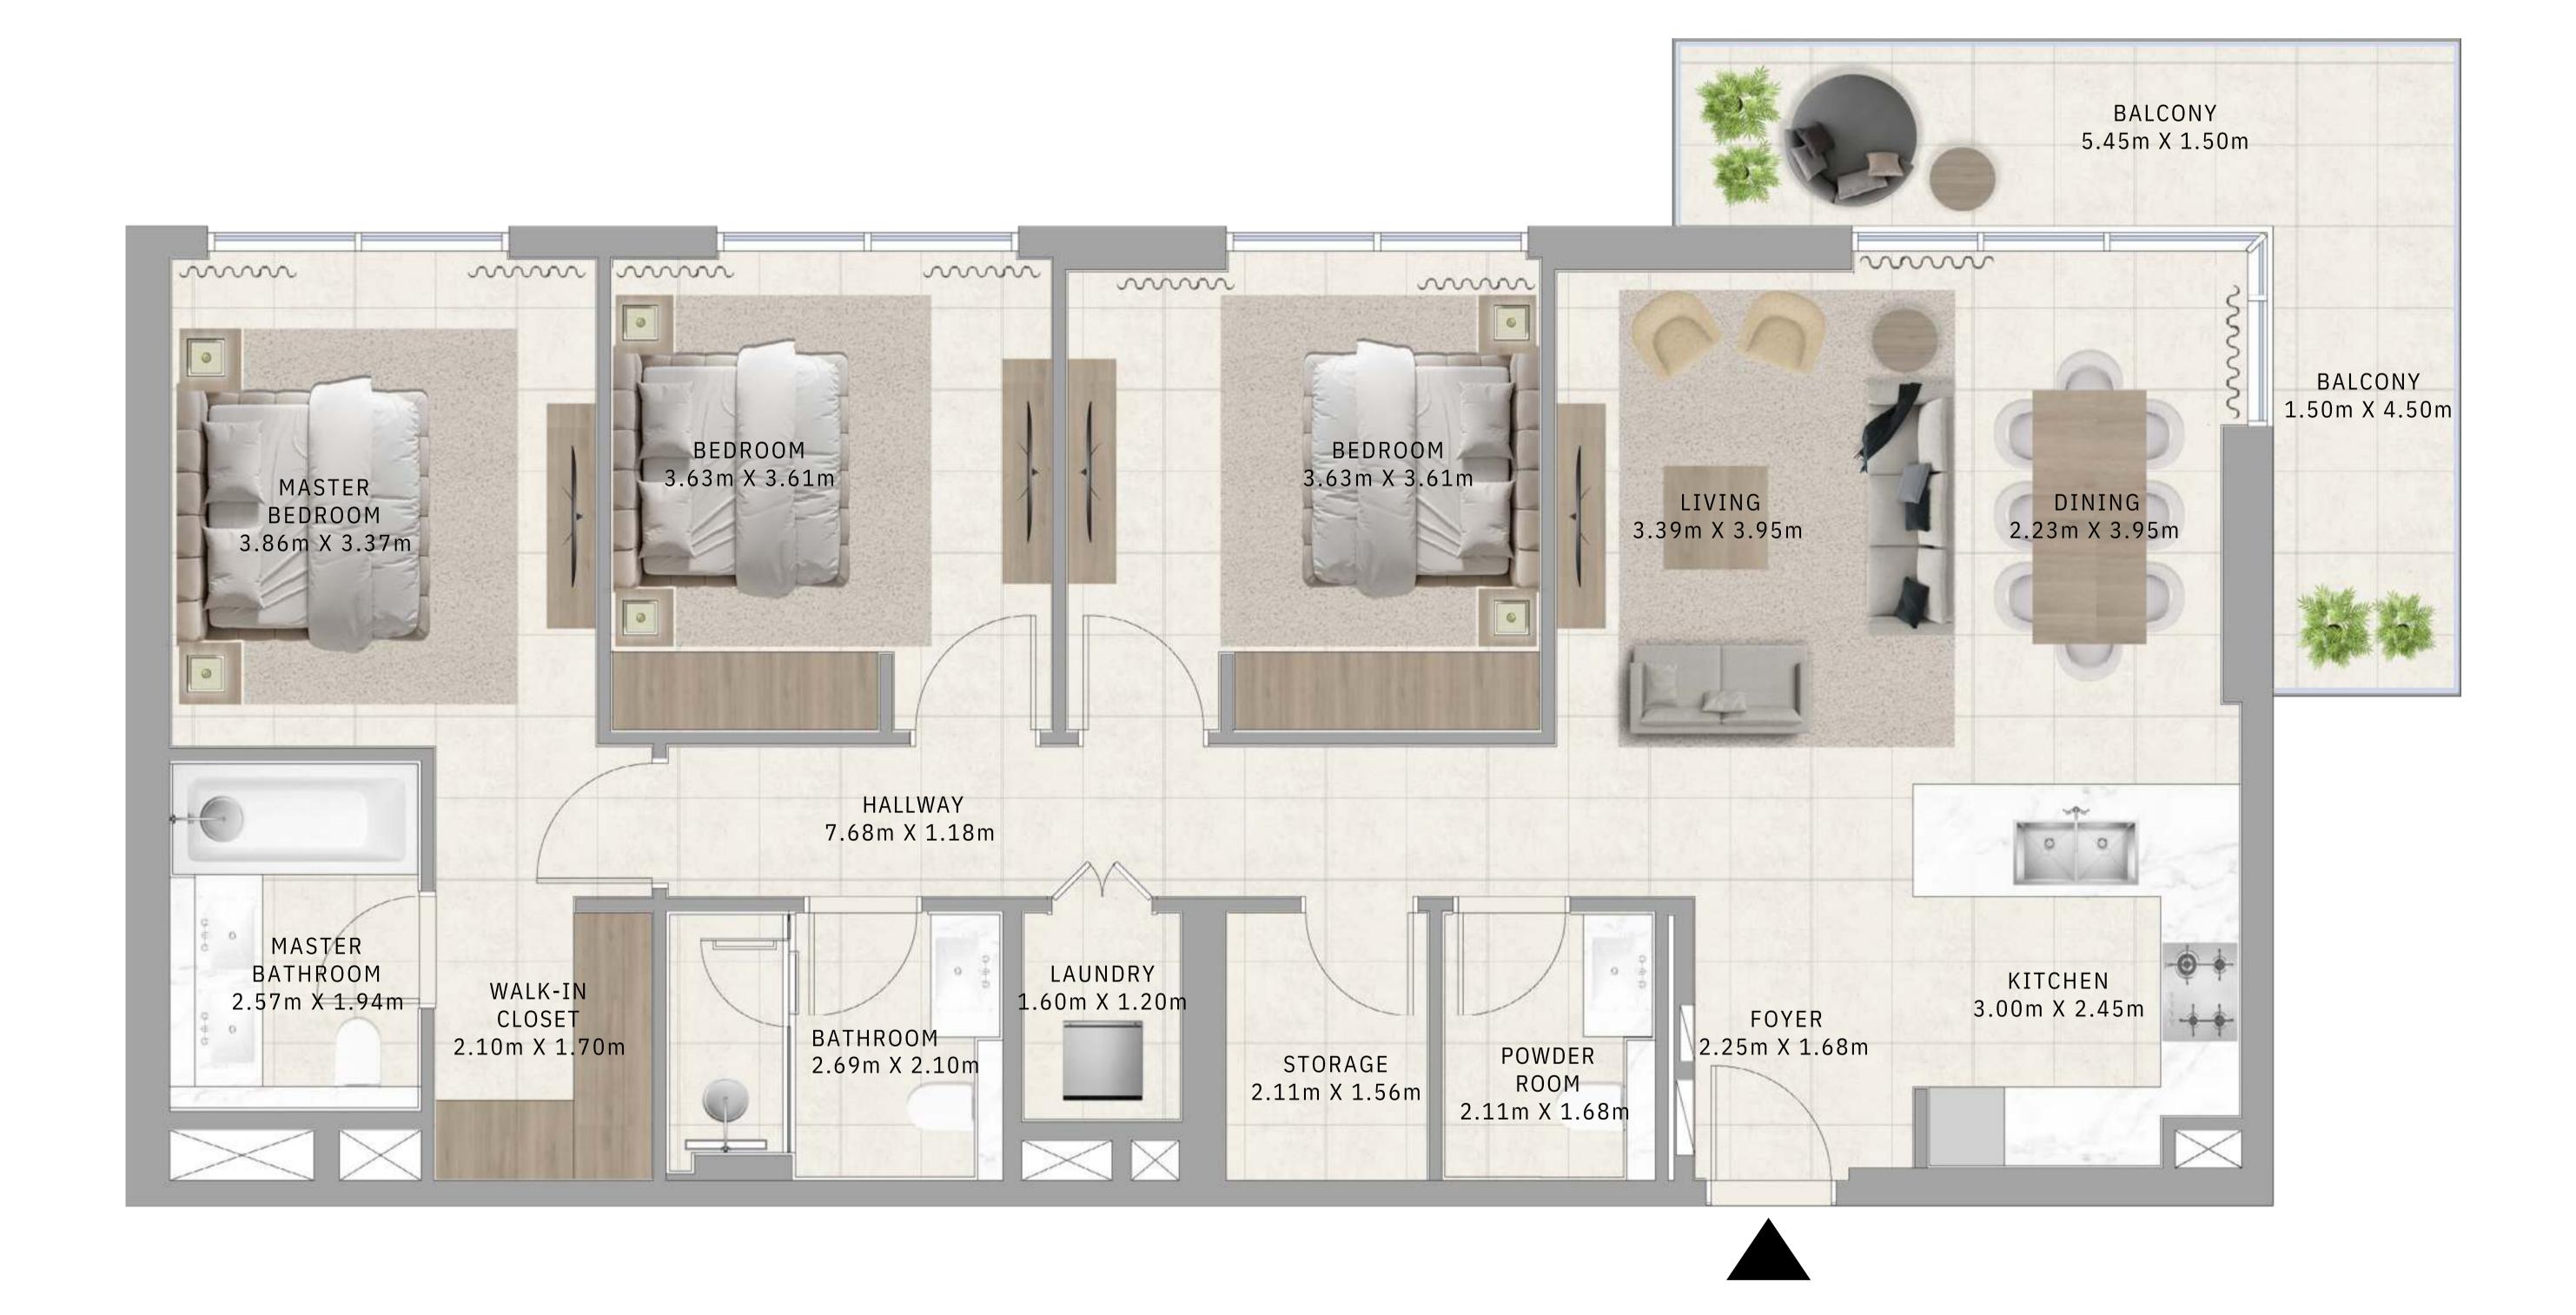

# BUILDING A 3 BEDROOM TYPE 1

#### UNITS

A214, A314, A414, A514, A614, A714, A814, A914, A1014, A1114, A1214, A1314, A1413, A1513, A1613

| SUITE AREA   | 1355.28 SQ.FT. | 125.91 SQ.M. |
|--------------|----------------|--------------|
| BALCONY AREA | 200.10 SQ.FT.  | 18.59 SQ.M.  |
| TOTAL AREA   | 1555.38 SQ.FT. | 144.50 SQ.M. |