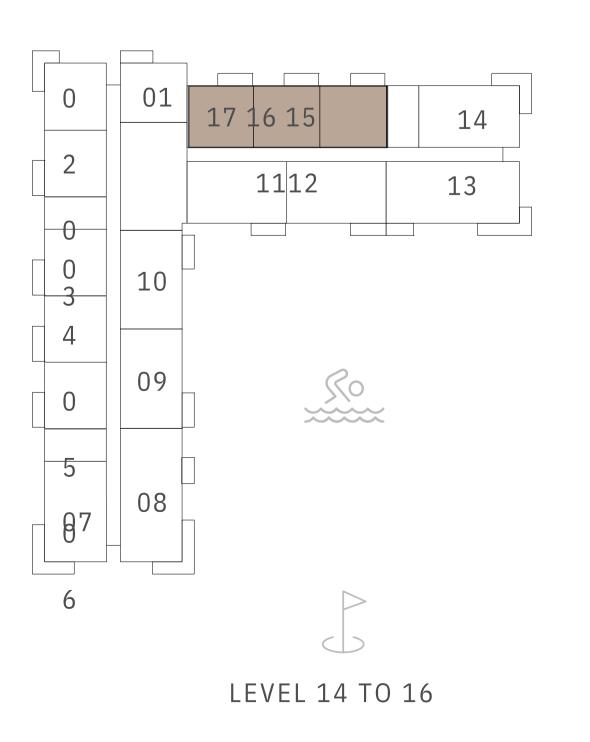

# BUILDING A 1 BEDROOM TYPE 2

#### UNITS

A211, A311, A411, A511, A611, A711, A811, A911, A1011, A1111, A1211, A1311

| SUITE AREA   | 664.78 SQ.FT. | 61.76 SQ.M. |
|--------------|---------------|-------------|
| BALCONY AREA | 68.35 SQ.FT.  | 6.35 SQ.M.  |
| TOTAL AREA   | 733.13 SQ.FT. | 68.11 SQ.M. |

# ROOF 19 18 17 16 15 14 0 01 18 1716 15 12 13 14 0 0 1 5 0 08 87 88 BASEMENT LEVEL 2 TO 13

RESIDENCE

DUBAI HILLS ESTATE