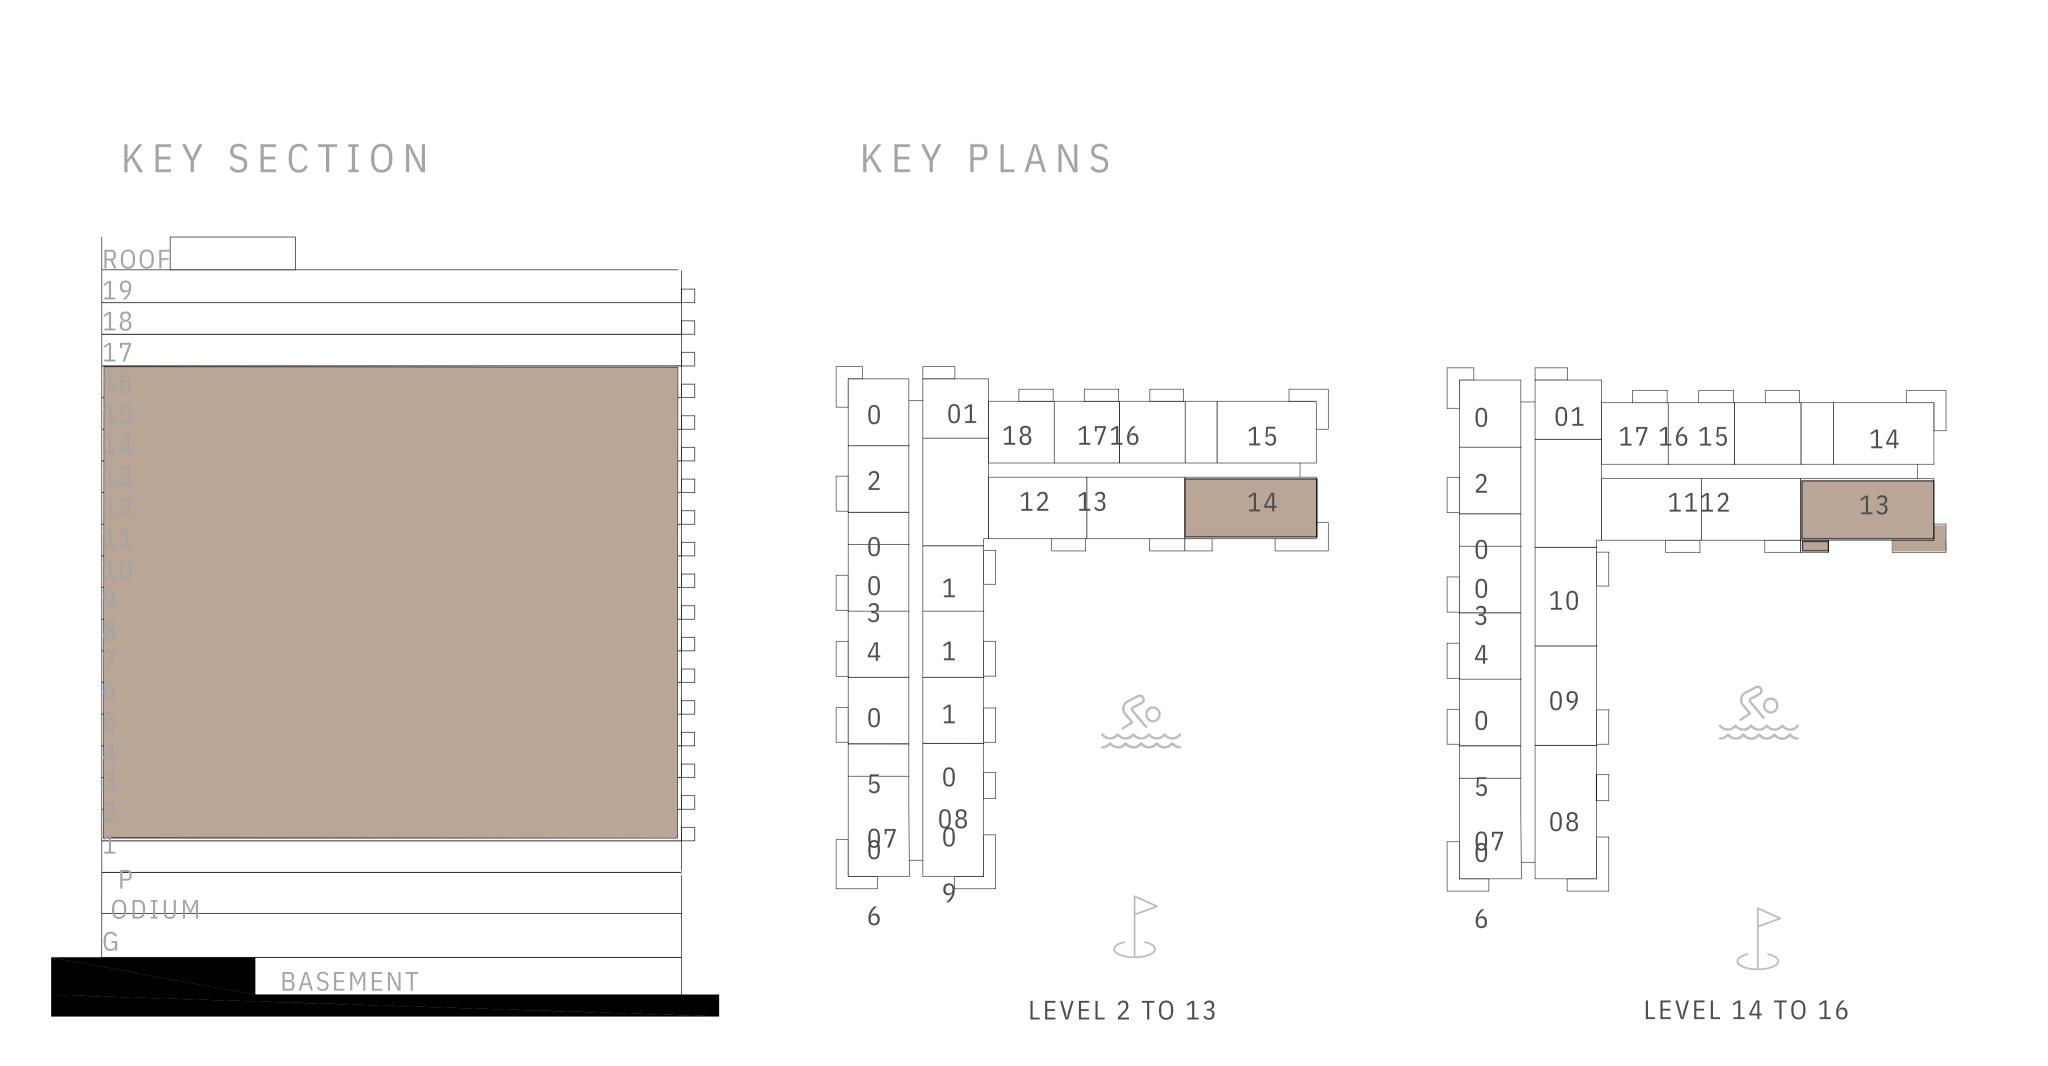

# ROOF 19 18 17 16 15 14 0 01 18 1716 15 12 13 14 0 0 1 5 0 08 87 88 BASEMENT LEVEL 2 TO 13

RESIDENCE

DUBAI HILLS ESTATE