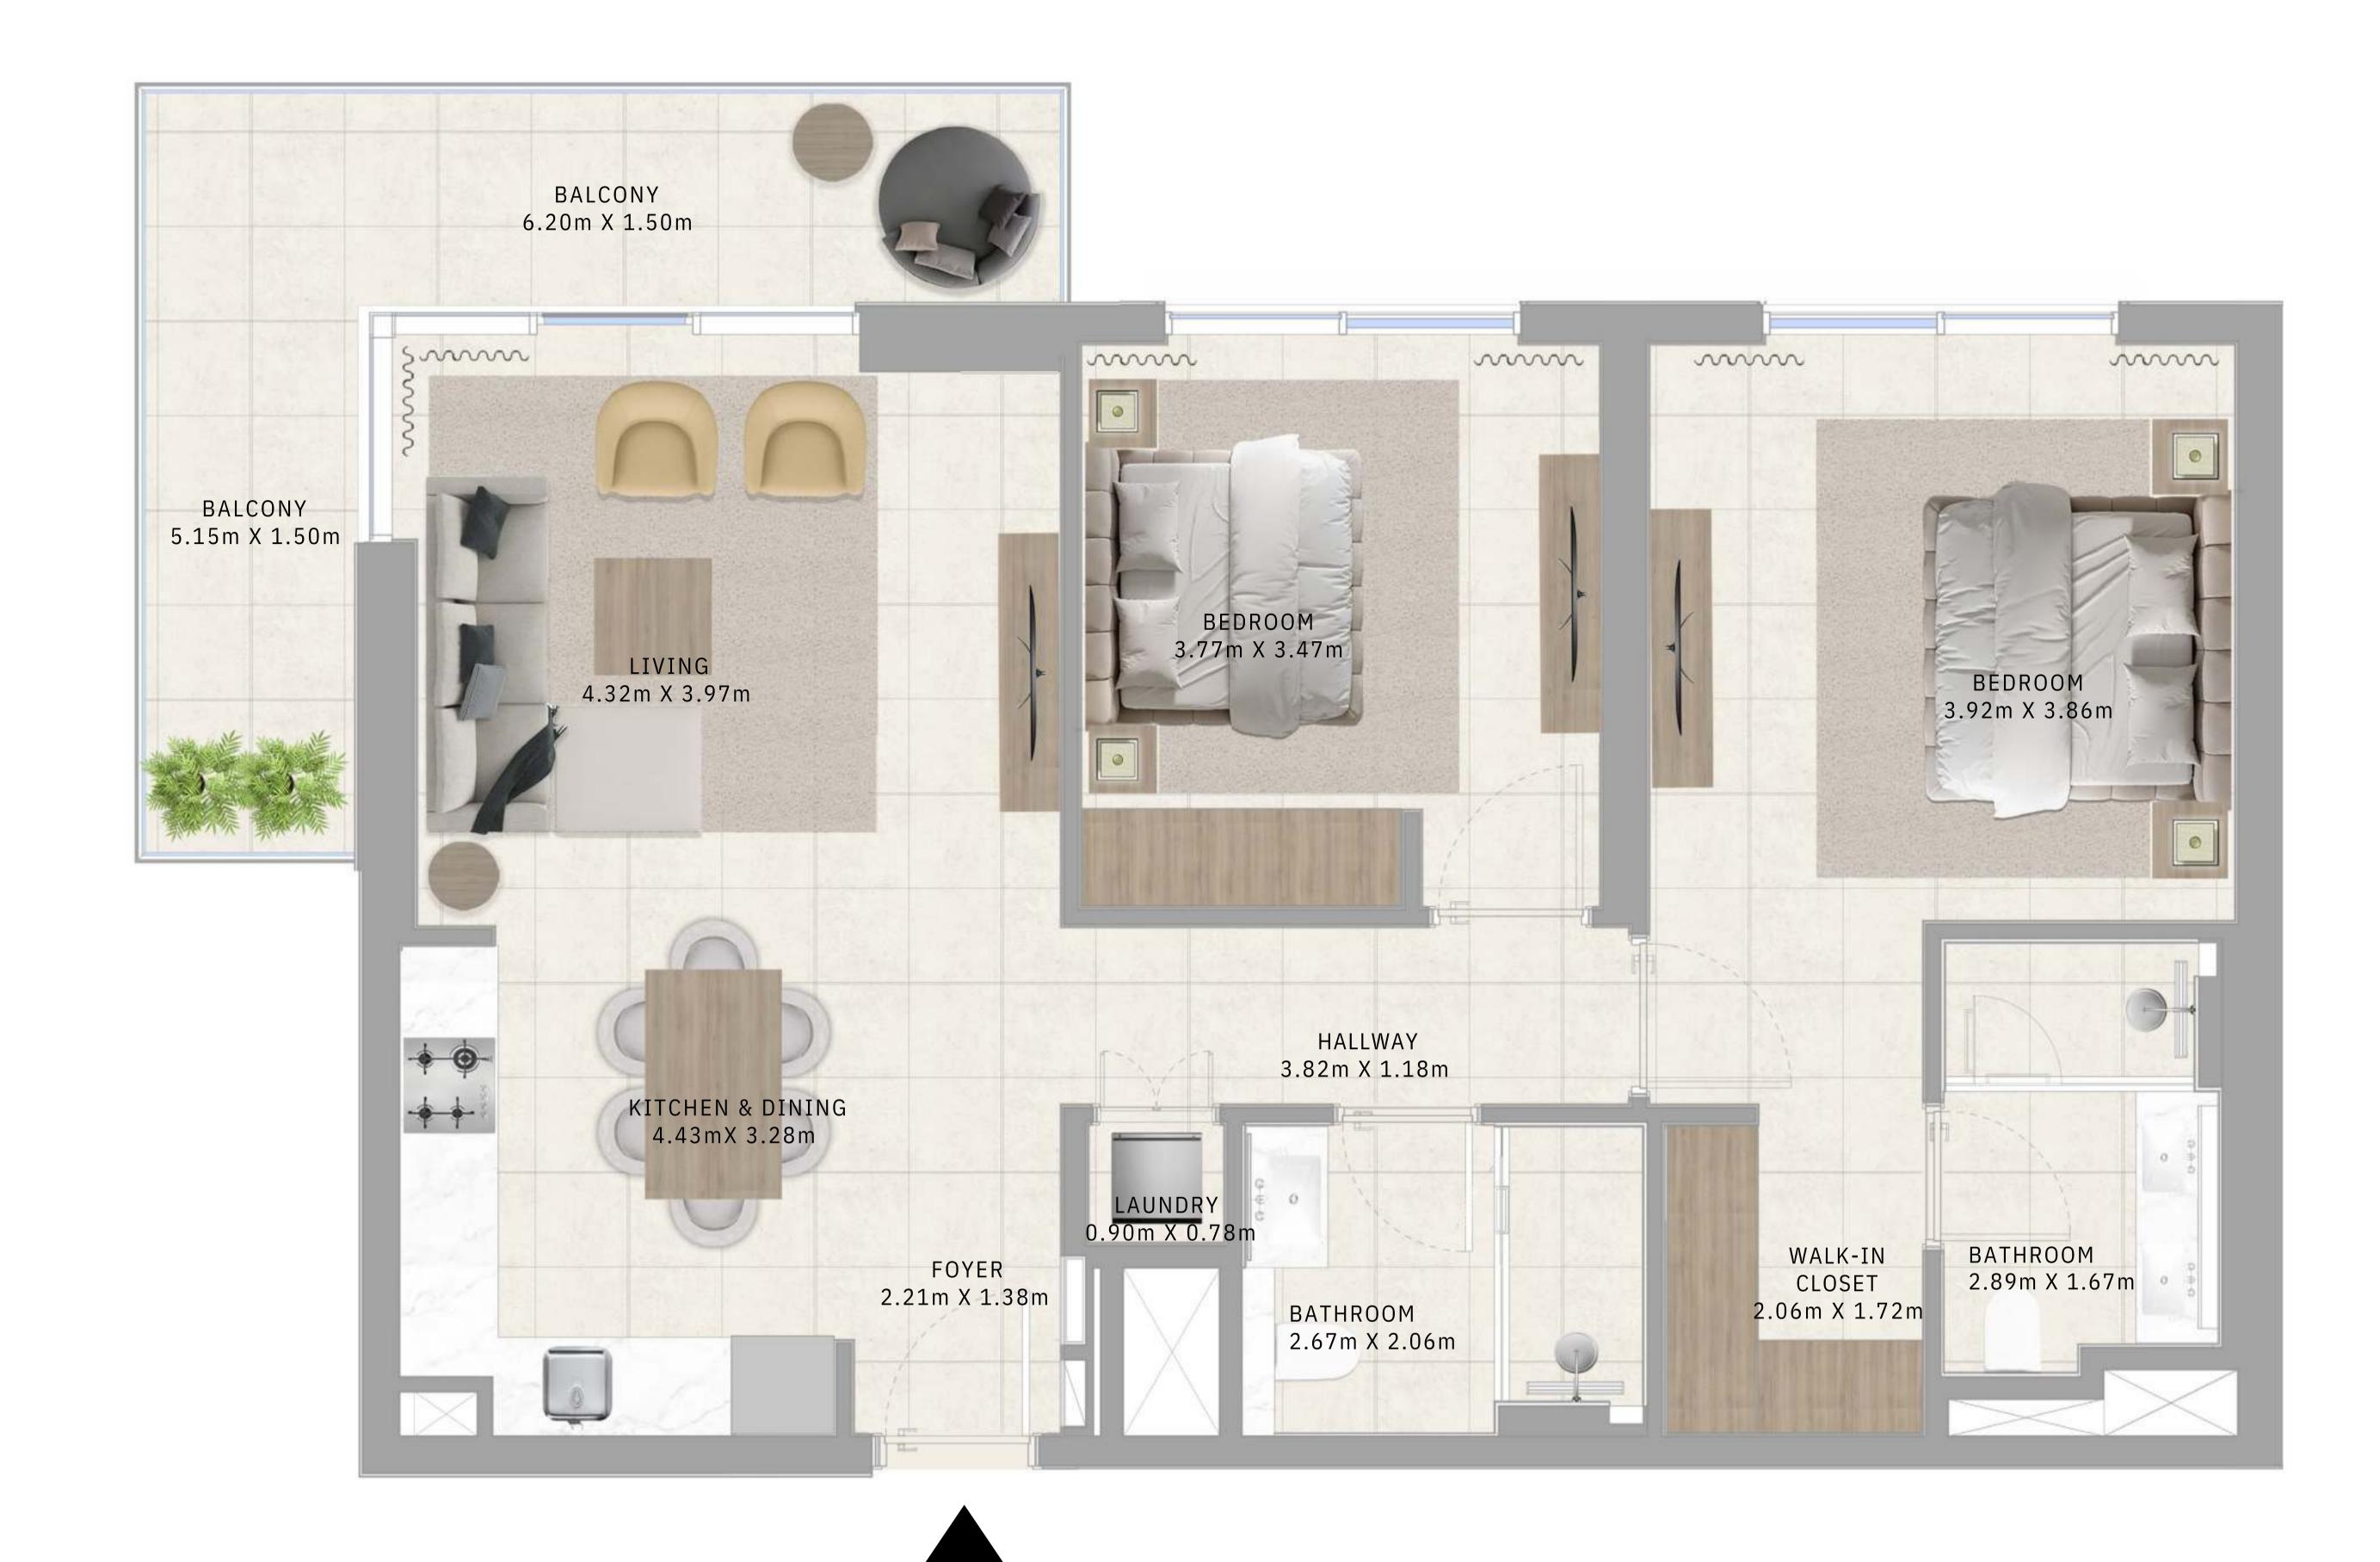

# BUILDING A 2 BEDROOM TYPE 1

UNITS

AP11, A111, A215, A315, A415, A515, A615, A715, A815, A915, A1015, A1115, A1215, A1315, A1414, A1514, A1614

SUITE AREA1011.38 - 1016.54 SQ.FT.93.96 - 94.44 SQ.M.

BALCONY AREA 137.46 SQ.FT. 12.77 SQ.M.

TOTAL AREA 1148.84 - 1154.00 SQ.FT. 106.73 - 107.21 SQ.M.

RESIDENCE

DUBAI HILLS ESTATE