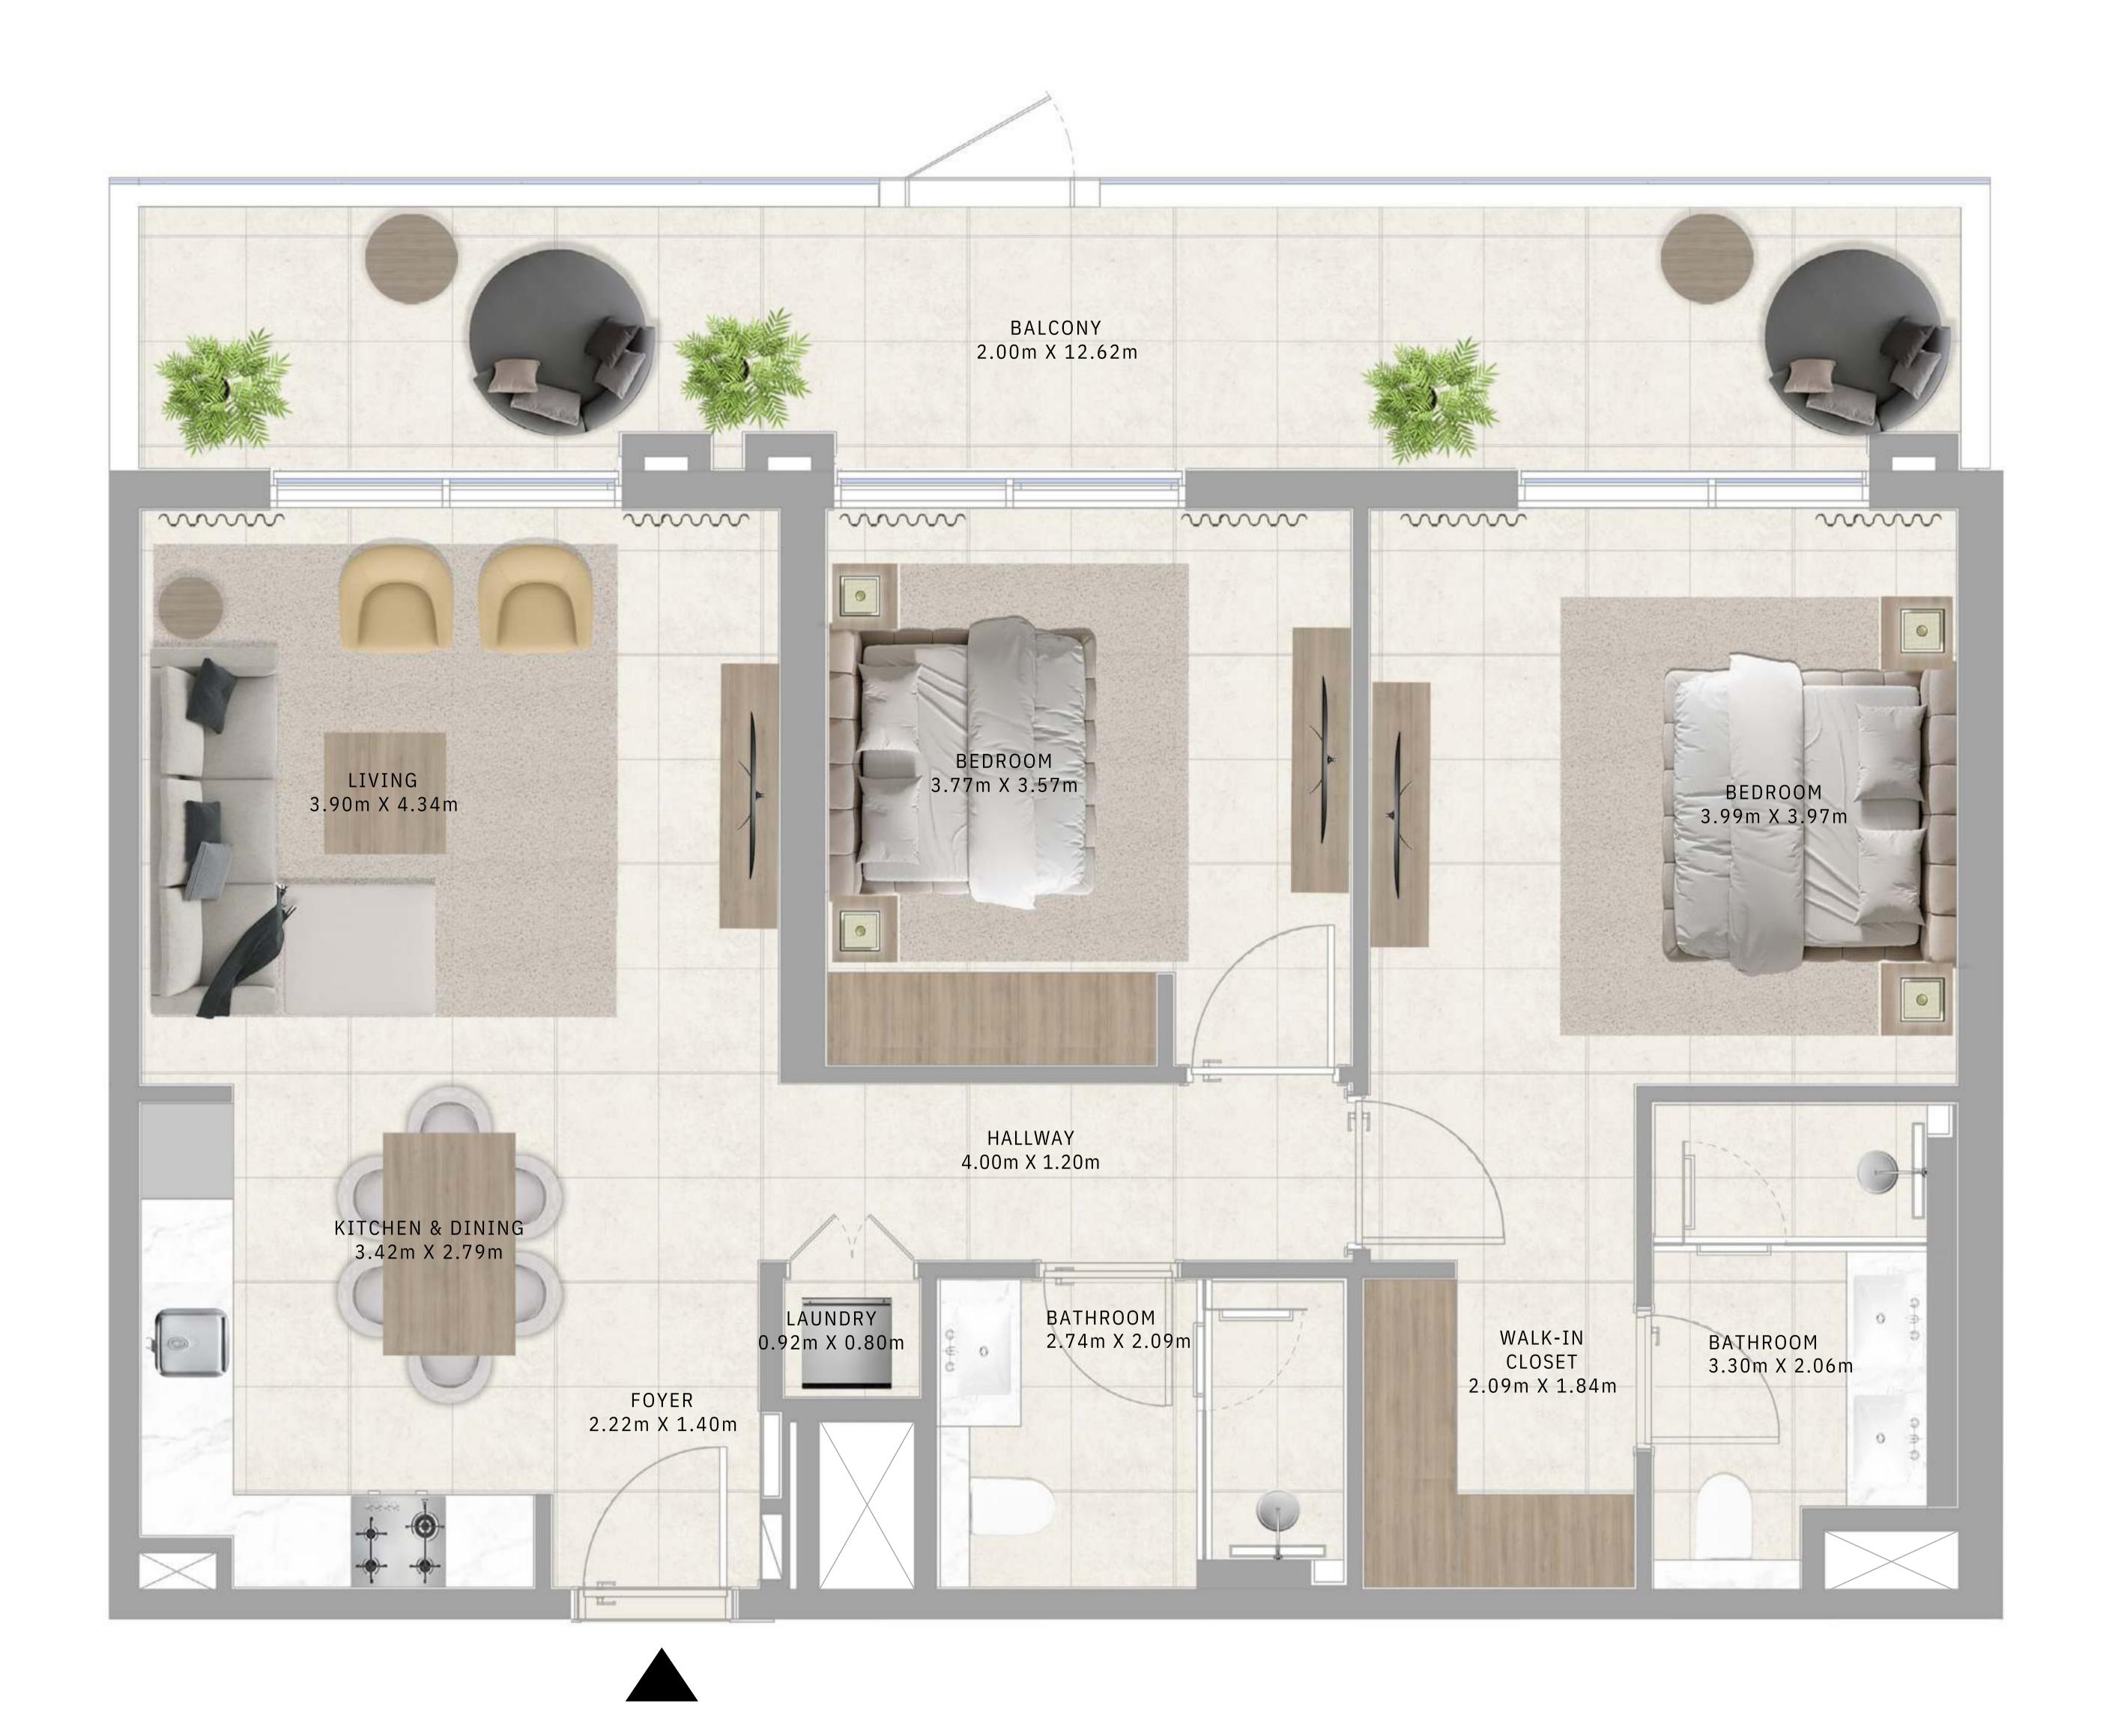

# BUILDING A 2 BEDROOM TYPE 2

#### UNITS

TOTAL AREA

APO7, A107, A207, A307, A407, A507, A607, A707, A807, A907, A1007, A1107, A1207, A1307, A1407, A1507, A1607, A1707, A1807, A1907

1171.22 - 1176.39 SQ.FT.

SUITE AREA1011.27 - 1016.44 SQ.FT.93.95 - 94.43 SQ.M.

BALCONY AREA 159.95 SQ.FT. 14.86 SQ.M.

108.81 - 109.29 SQ.M.

FLOOR PLAN 1. All dimensions are in imperial and metric, and measured from finish to finish excluding construction tolerances. 2. All materials, dimensions, and drawings are approximate only. 3. Information is subject to change without notice, at developer's absolute discretion. 4. Actual area may vary from the stated area. 5. Drawings not to scale. 6. All images used are for illustrative purposes only and do not represent the actual size, features, specifications, fittings, and furnishings. 7. The developer reserves the right to make revisions / alterations, at it's absolute discretion, without any liability whatsoever.