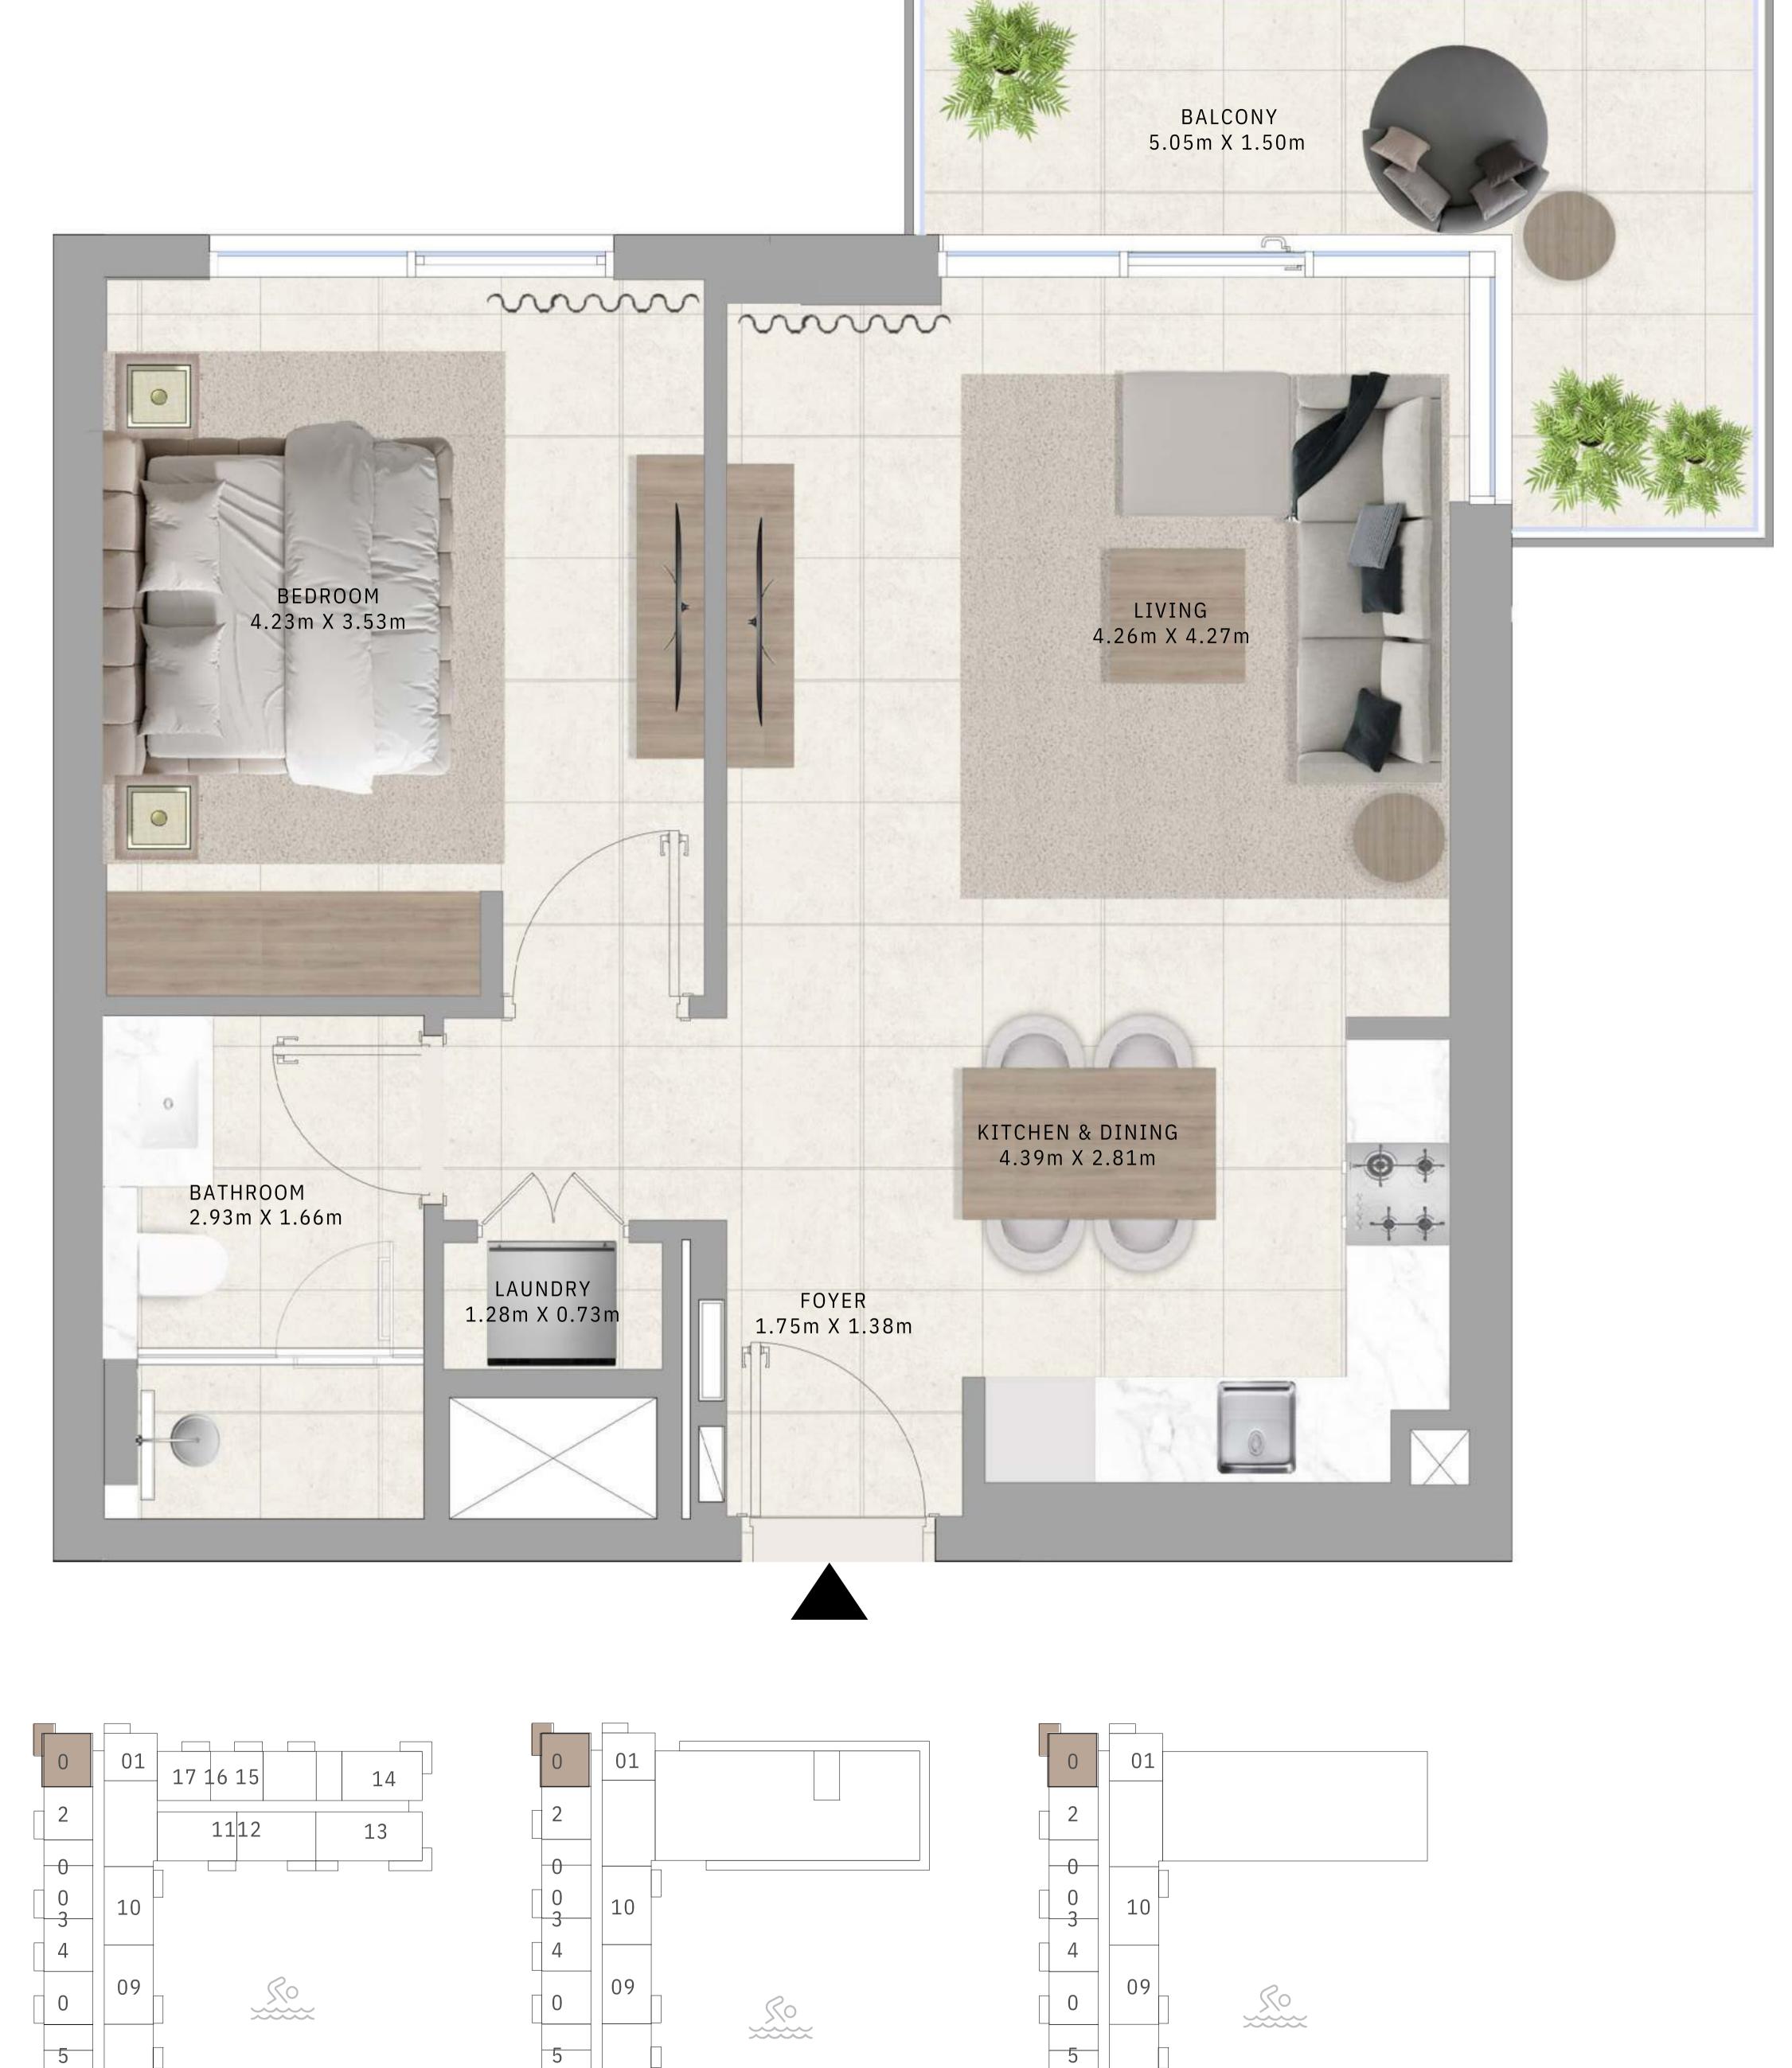

# BUILDING A 1 BEDROOM TYPE 1A

#### UNITS

APO3, APO4, APO5, APO6, A1O3, A1O4, A1O5, A1O6, A2O3, A2O4, A2O5, A2O6, A3O3, A3O4, A3O5, A3O6, A4O3, A4O4, A4O5, A4O6, A5O3, A5O4, A5O5, A5O6, A6O3, A6O4, A6O5, A6O6, A7O3, A7O4, A7O5, A7O6, A8O3, A8O4, A8O5, A8O6, A9O3, A9O4, A9O5, A9O6, A1OO3, A1OO4, A1OO5, A1OO6, A11O3, A11O4, A11O5, A11O6, A12O3, A12O4, A12O5, A12O6, A13O3, A13O4, A13O5, A13O6, A14O3, A14O4, A14O5, A14O6, A15O3, A15O4, A15O5, A15O6, A16O3, A16O4, A16O5, A16O6, A17O3, A17O4, A17O5, A17O6, A18O3, A18O4, A18O5, A18O6, A19O3, A19O4, A19O5, A19O6

SUITE AREA672.96 TO 677.05 SQ.FT.62.52 TO 62.90 SQ.M.

| BALCONY AREA | 71.36 SQ.FT.            | 6.63 SQ.M.           |
|--------------|-------------------------|----------------------|
| TOTAL AREA   | 744.32 TO 748.41 SQ.FT. | 69.15 TO 69.53 SQ.M. |