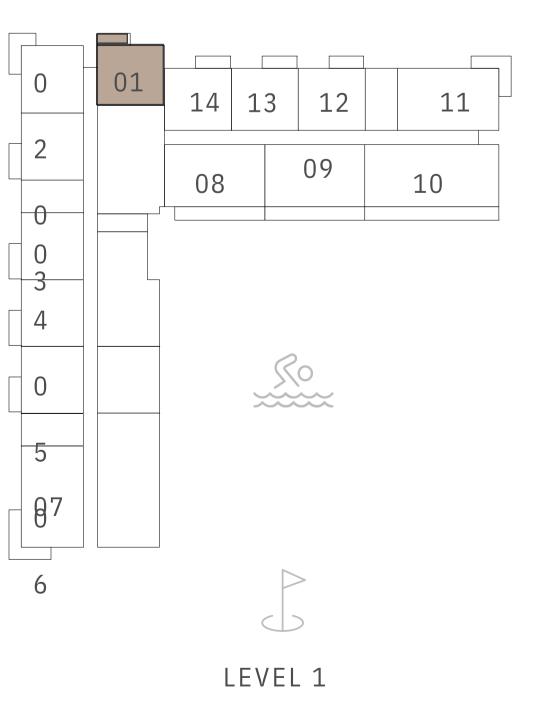

# BUILDING A 1 BEDROOM TYPE 2

#### UNITS

A211, A311, A411, A511, A611, A711, A811, A911, A1011, A1111, A1211, A1311

| SUITE AREA   | 664.78 SQ.FT. | 61.76 SQ.M. |
|--------------|---------------|-------------|
| BALCONY AREA | 68.35 SQ.FT.  | 6.35 SQ.M.  |
| TOTAL AREA   | 733.13 SQ.FT. | 68.11 SQ.M. |