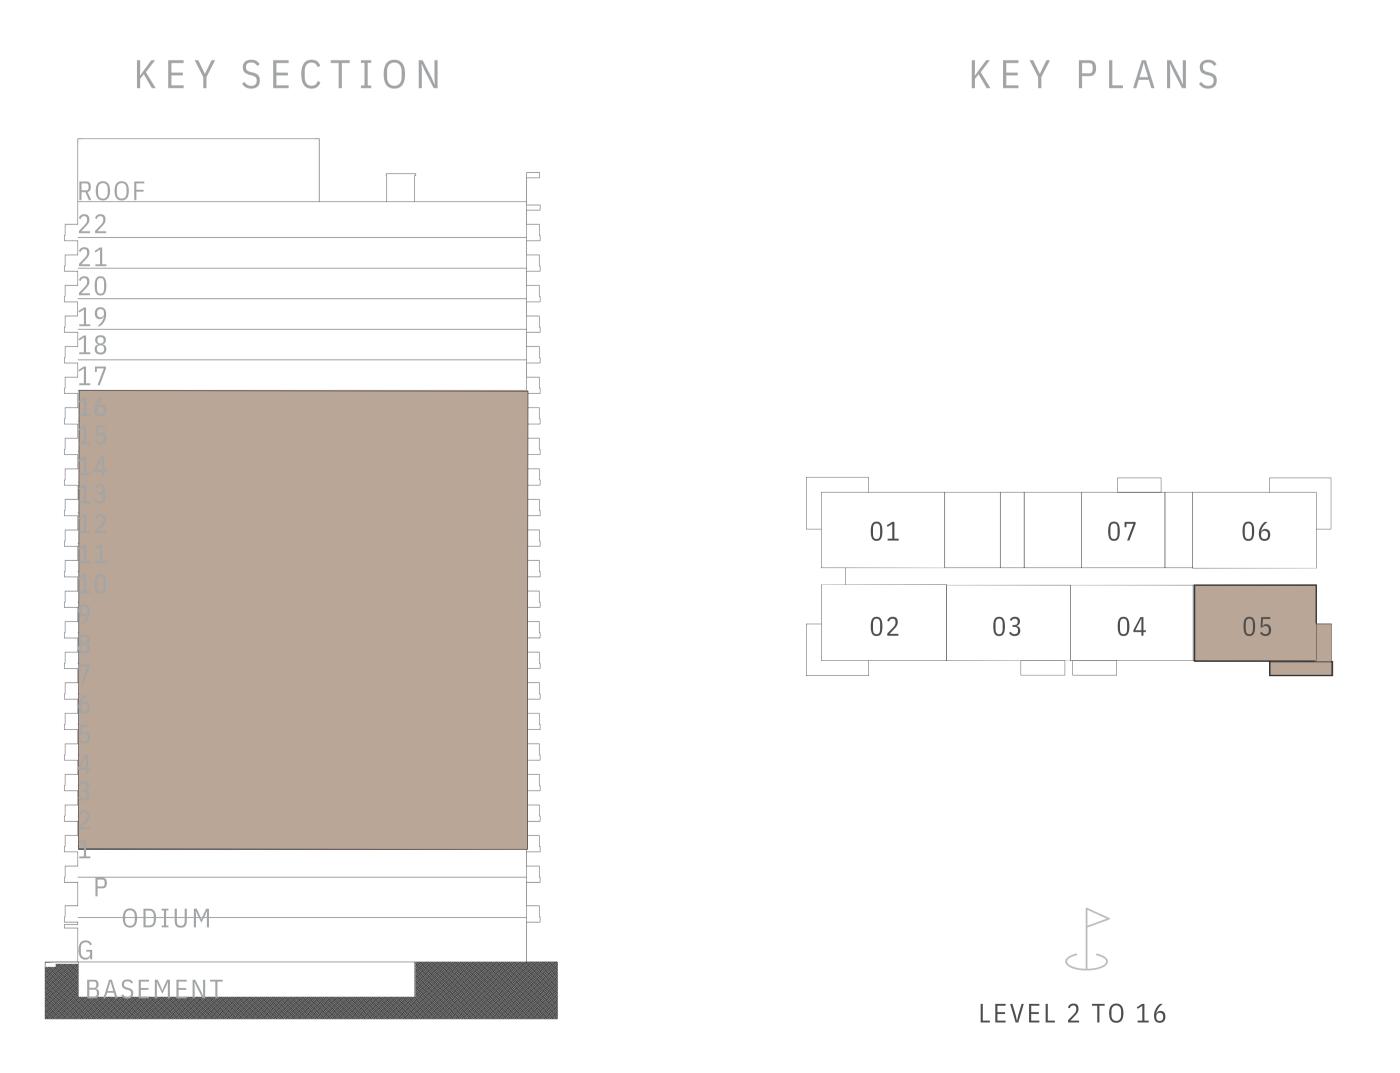

# ROOF 22 21 20 19 18 17 7 01 07 06 02 03 04 05 BASEMENT LEVEL 2 TO 16

DUBAI HILLS ESTATE