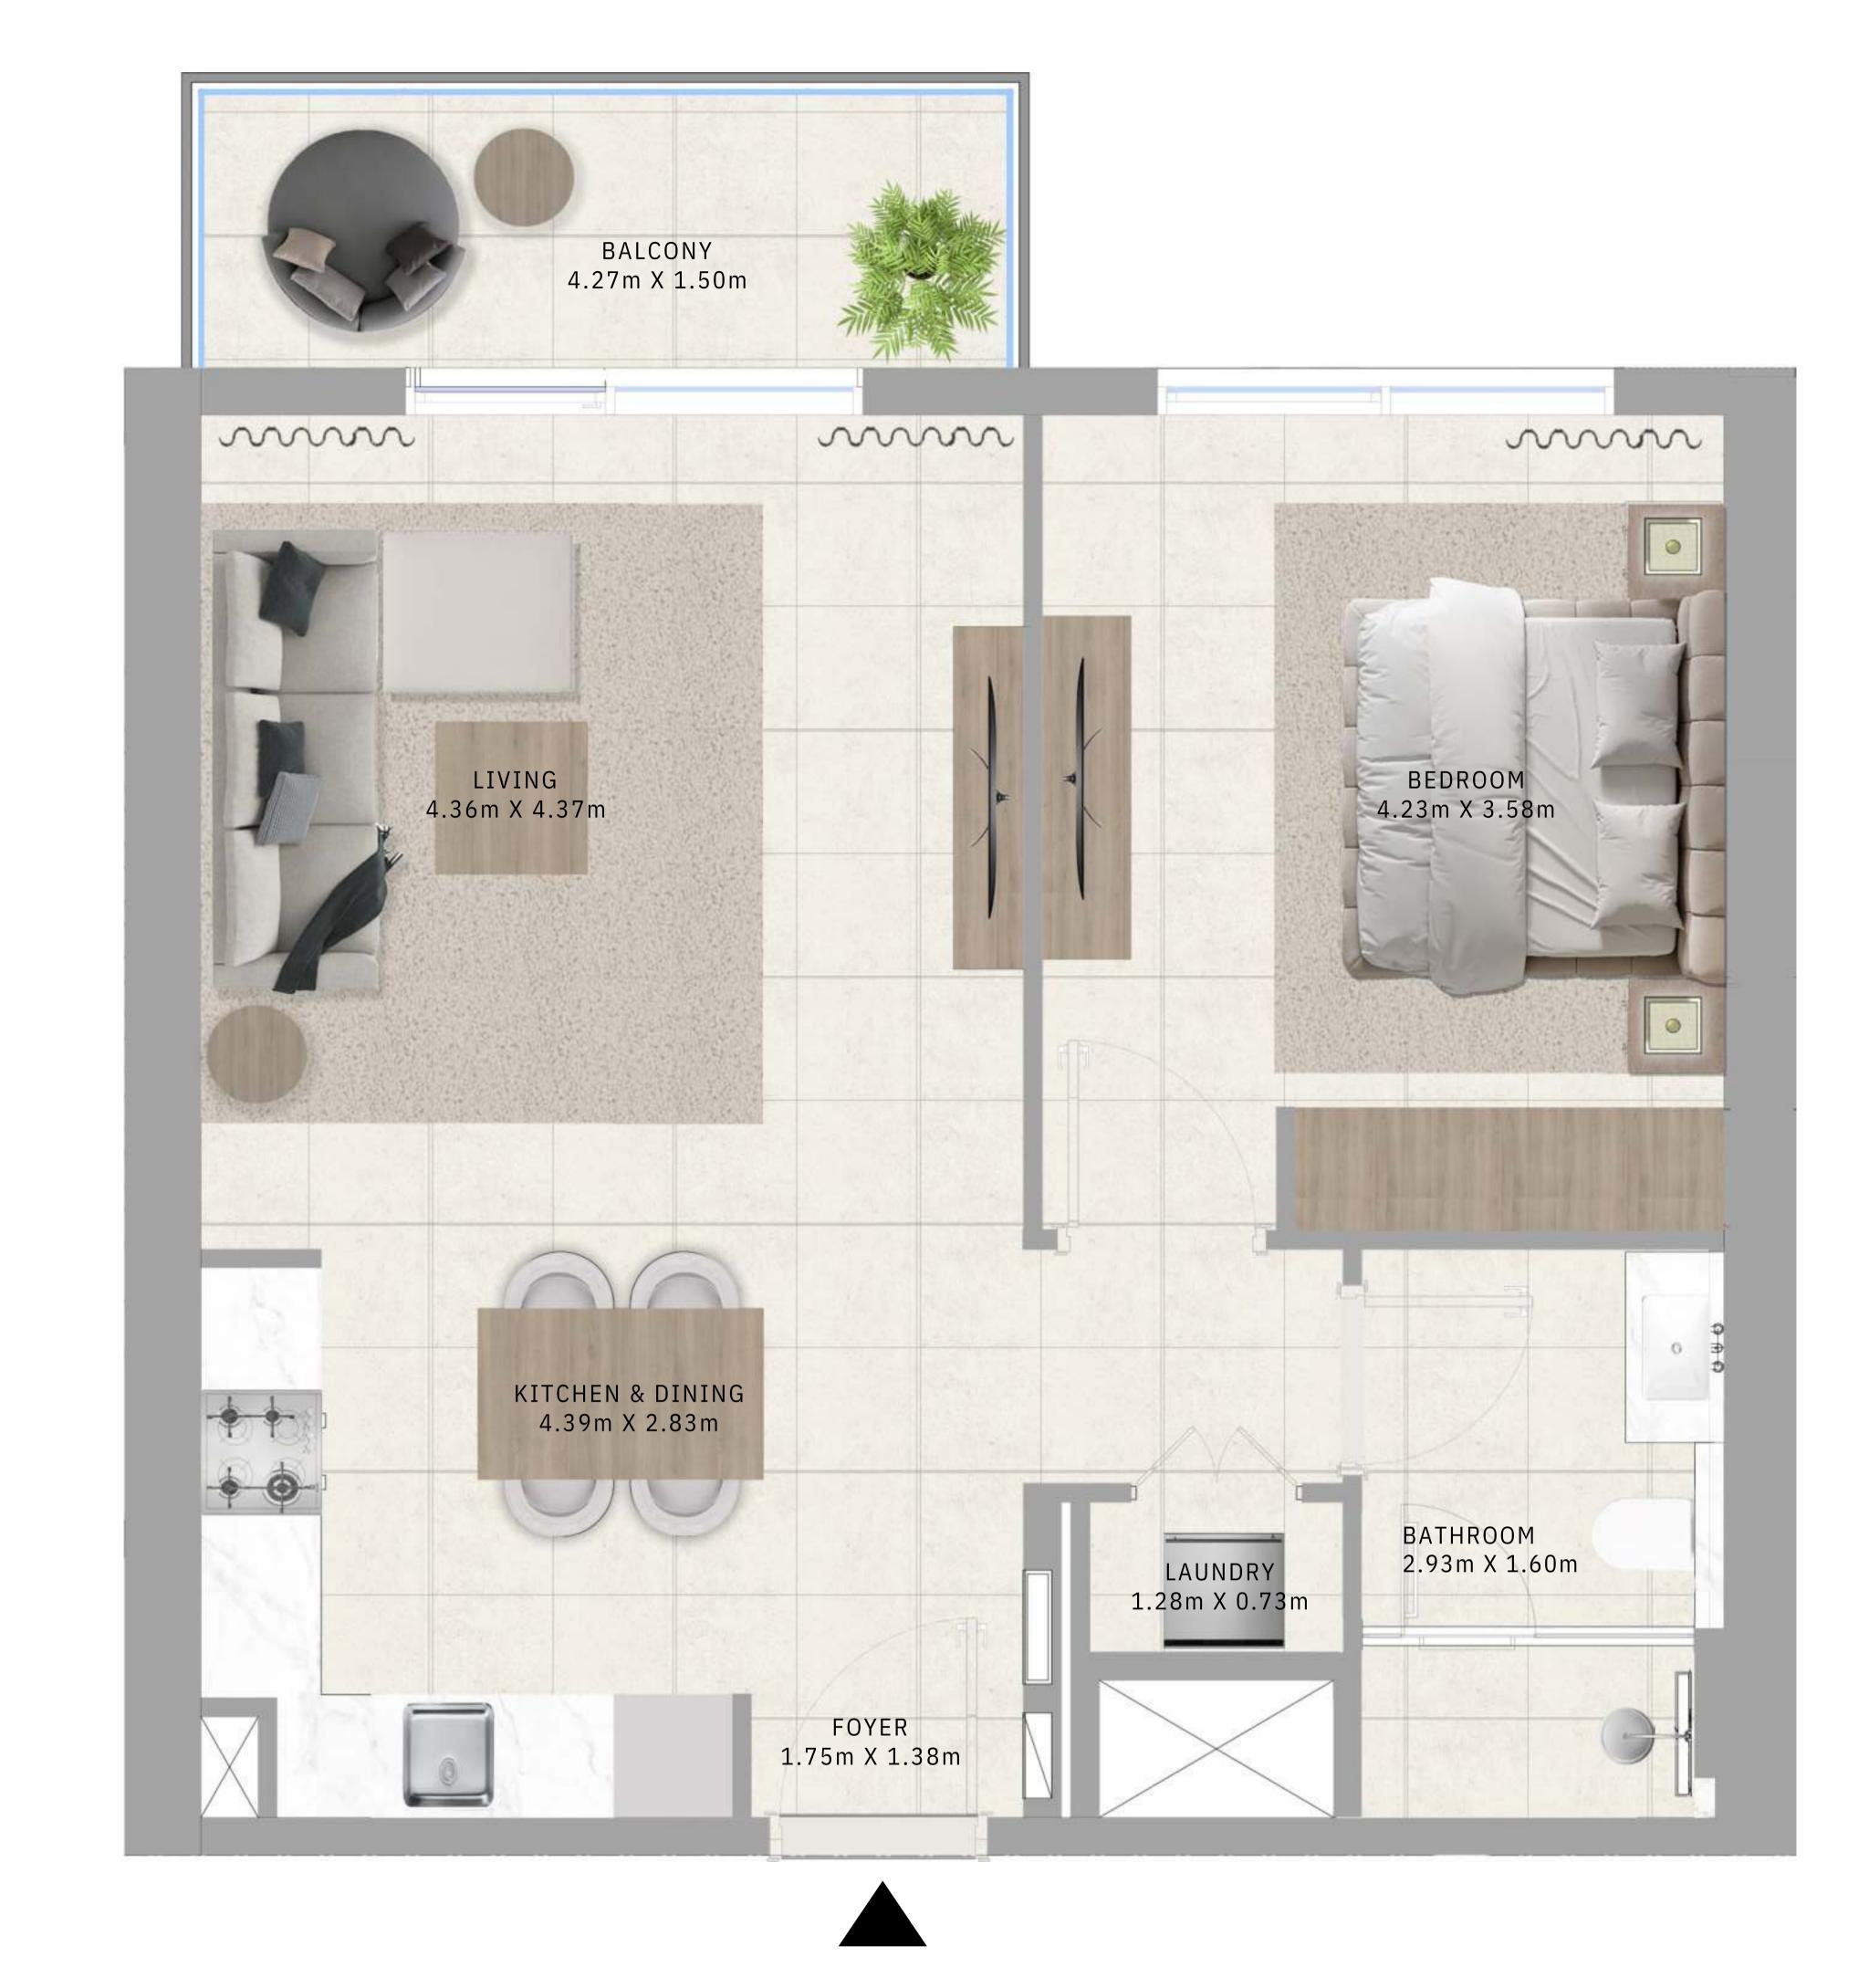

# BUILDING A 1 BEDROOM TYPE 1A

#### UNITS

APO3, APO4, APO5, APO6, A1O3, A1O4, A1O5, A1O6, A2O3, A2O4, A2O5, A2O6, A3O3, A3O4, A3O5, A3O6, A4O3, A4O4, A4O5, A4O6, A5O3, A5O4, A5O5, A5O6, A6O3, A6O4, A6O5, A6O6, A7O3, A7O4, A7O5, A7O6, A8O3, A8O4, A8O5, A8O6, A9O3, A9O4, A9O5, A9O6, A1OO3, A1OO4, A1OO5, A1OO6, A11O3, A11O4, A11O5, A11O6, A12O3, A12O4, A12O5, A12O6, A13O3, A13O4, A13O5, A13O6, A14O3, A14O4, A14O5, A14O6, A15O3, A15O4, A15O5, A15O6, A16O3, A16O4, A16O5, A16O6, A17O3, A17O4, A17O5, A17O6, A18O3, A18O4, A18O5, A18O6, A19O3, A19O4, A19O5, A19O6

SUITE AREA672.96 TO 677.05 SQ.FT.62.52 TO 62.90 SQ.M.

| BALCONY AREA | 71.36 SQ.FT.            | 6.63 SQ.M.           |
|--------------|-------------------------|----------------------|
| TOTAL AREA   | 744.32 TO 748.41 SQ.FT. | 69.15 TO 69.53 SQ.M. |