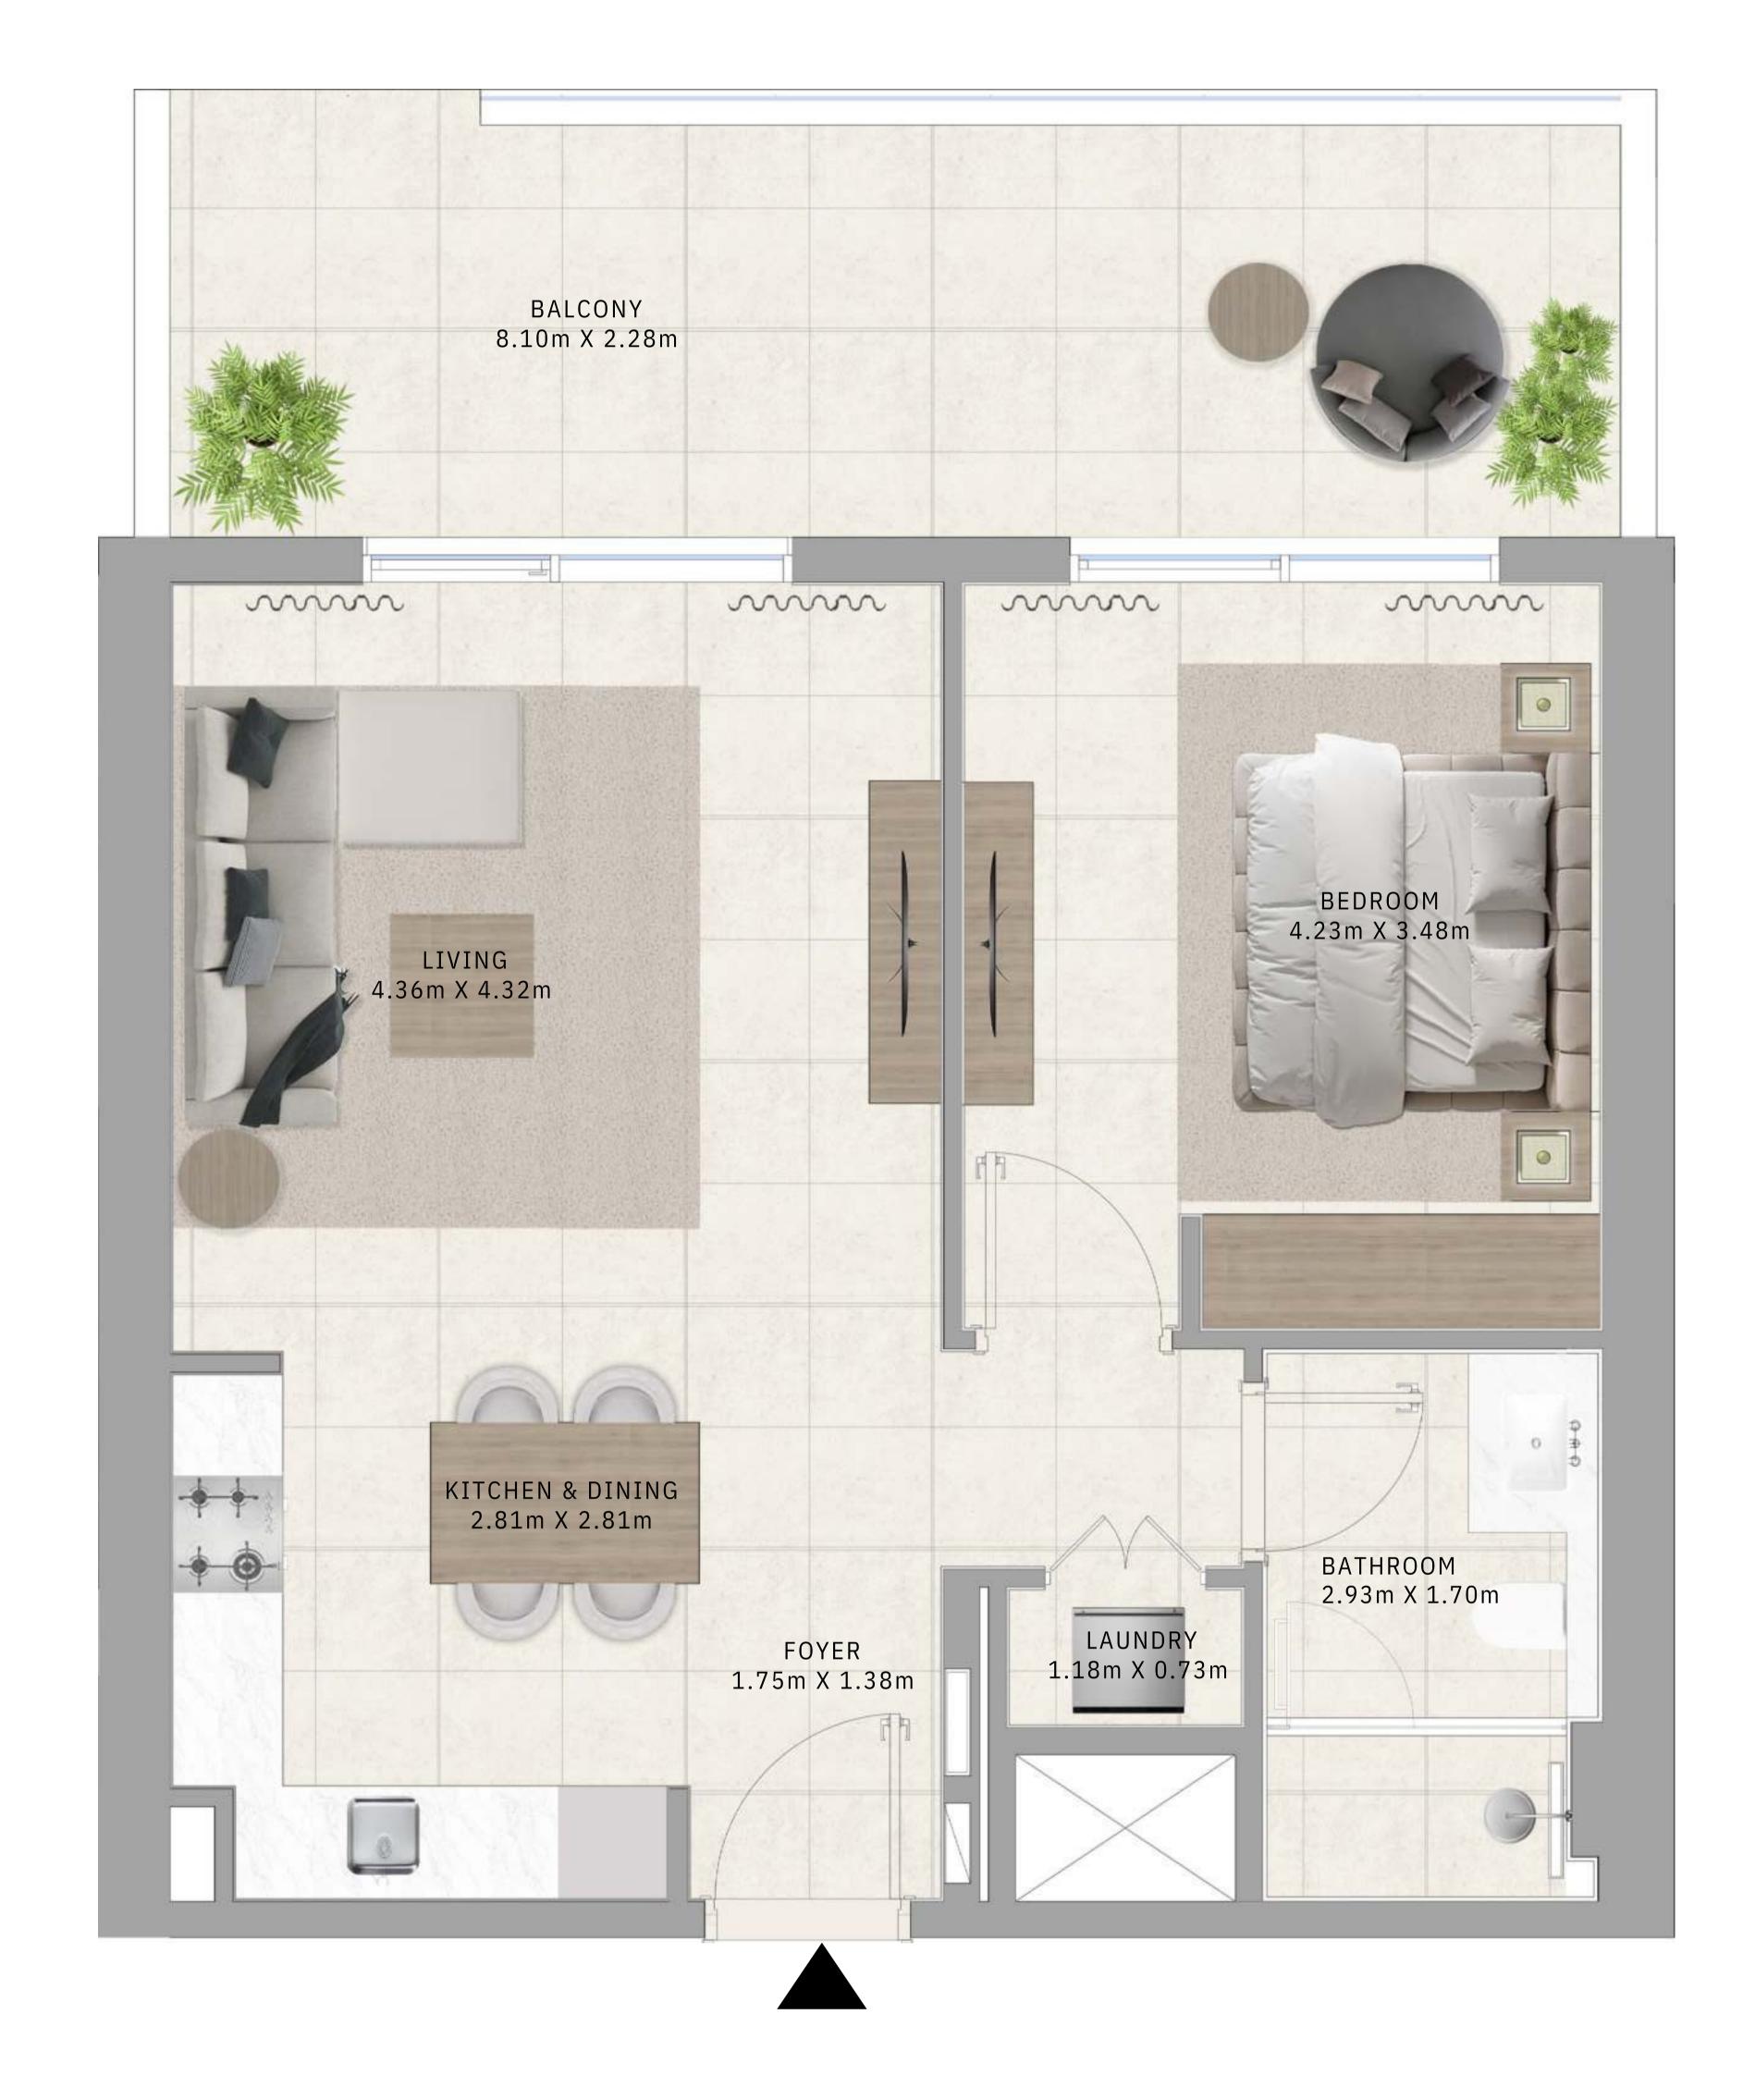

# BUILDING A 1 BEDROOM TYPE 1B

#### UNITS

APO8, APO9, AP10, A112, A113, A114, A209, A210, A216, A217, A218, A309, A310, A316, A317, A318, A409, A410, A416, A417, A418, A509, A510, A516, A517, A518, A609, A610, A616, A617, A618, A709, A710, A716, A717, A718, A809, A810, A816, A817, A818, A909, A910, A916, A917, A918, A1009, A1010, A1016, A1017, A1018, A1109, A1110, A1116, A1117, A1118, A1209, A1210, A1216, A1217, A1218, A1309, A1310, A1316, A1317, A1318, A1415, A1416, A1417, A1515, A1516, A1517, A1615, A1616, A1617

| SUITE AREA   | 671.78 TO 677.05 SQ.FT. | 62.41 TO 62.90 SQ.M. |
|--------------|-------------------------|----------------------|
| BALCONY AREA | 70.93 SQ.FT.            | 6.59 SQ.M.           |
| TOTAL AREA   | 742.71 TO 747.98 SQ.FT. | 69.00 TO 69.49 SQ.M. |