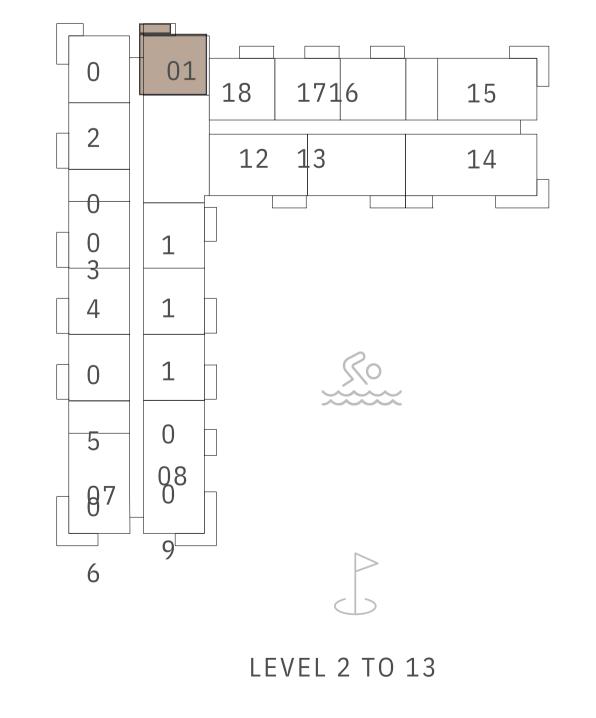

# ROOF 19 18 17 16 15 14 0 01 18 1716 15 12 13 14 0 0 1 5 0 08 87 88 BASEMENT LEVEL 2 TO 13

RESIDENCE

DUBAI HILLS ESTATE