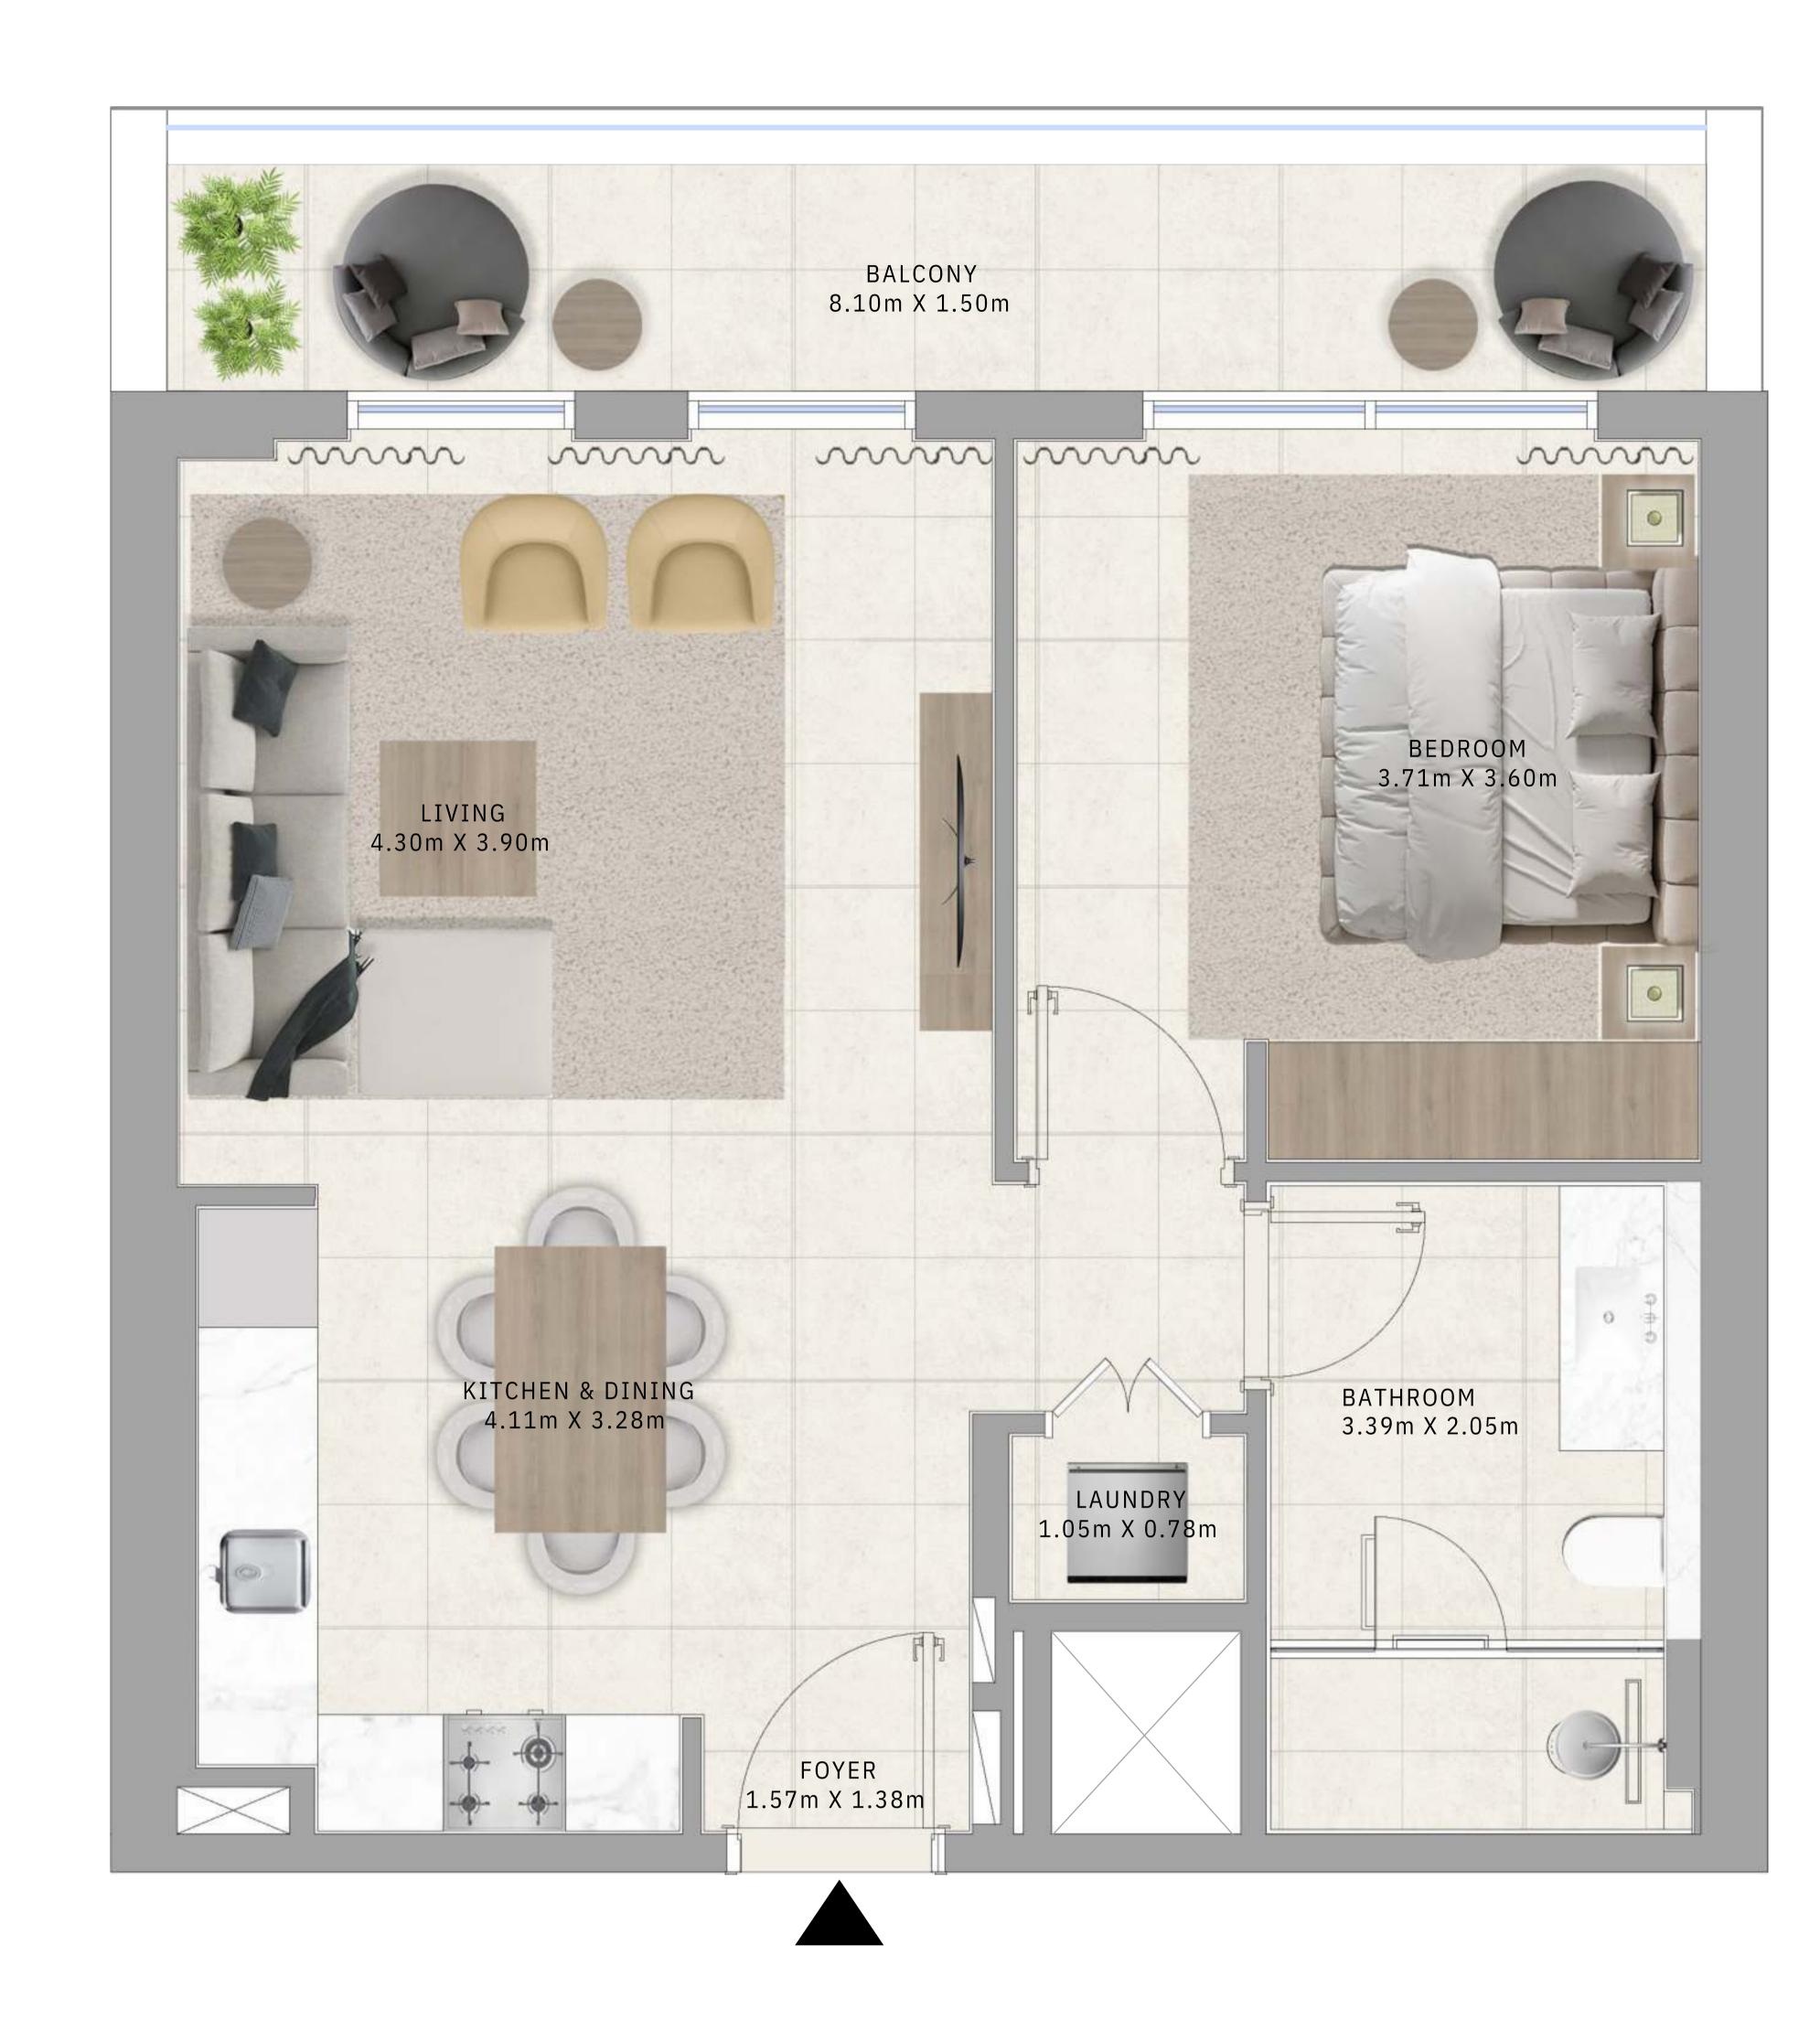

# BUILDING A 1 BEDROOM TYPE 1A

SUITE AREA672.96 TO 677.05 SQ.FT.62.52 TO 62.90 SQ.M.

| BALCONY AREA | 71.36 SQ.FT.            | 6.63 SQ.M.           |
|--------------|-------------------------|----------------------|
| TOTAL AREA   | 744.32 TO 748.41 SQ.FT. | 69.15 TO 69.53 SQ.M. |