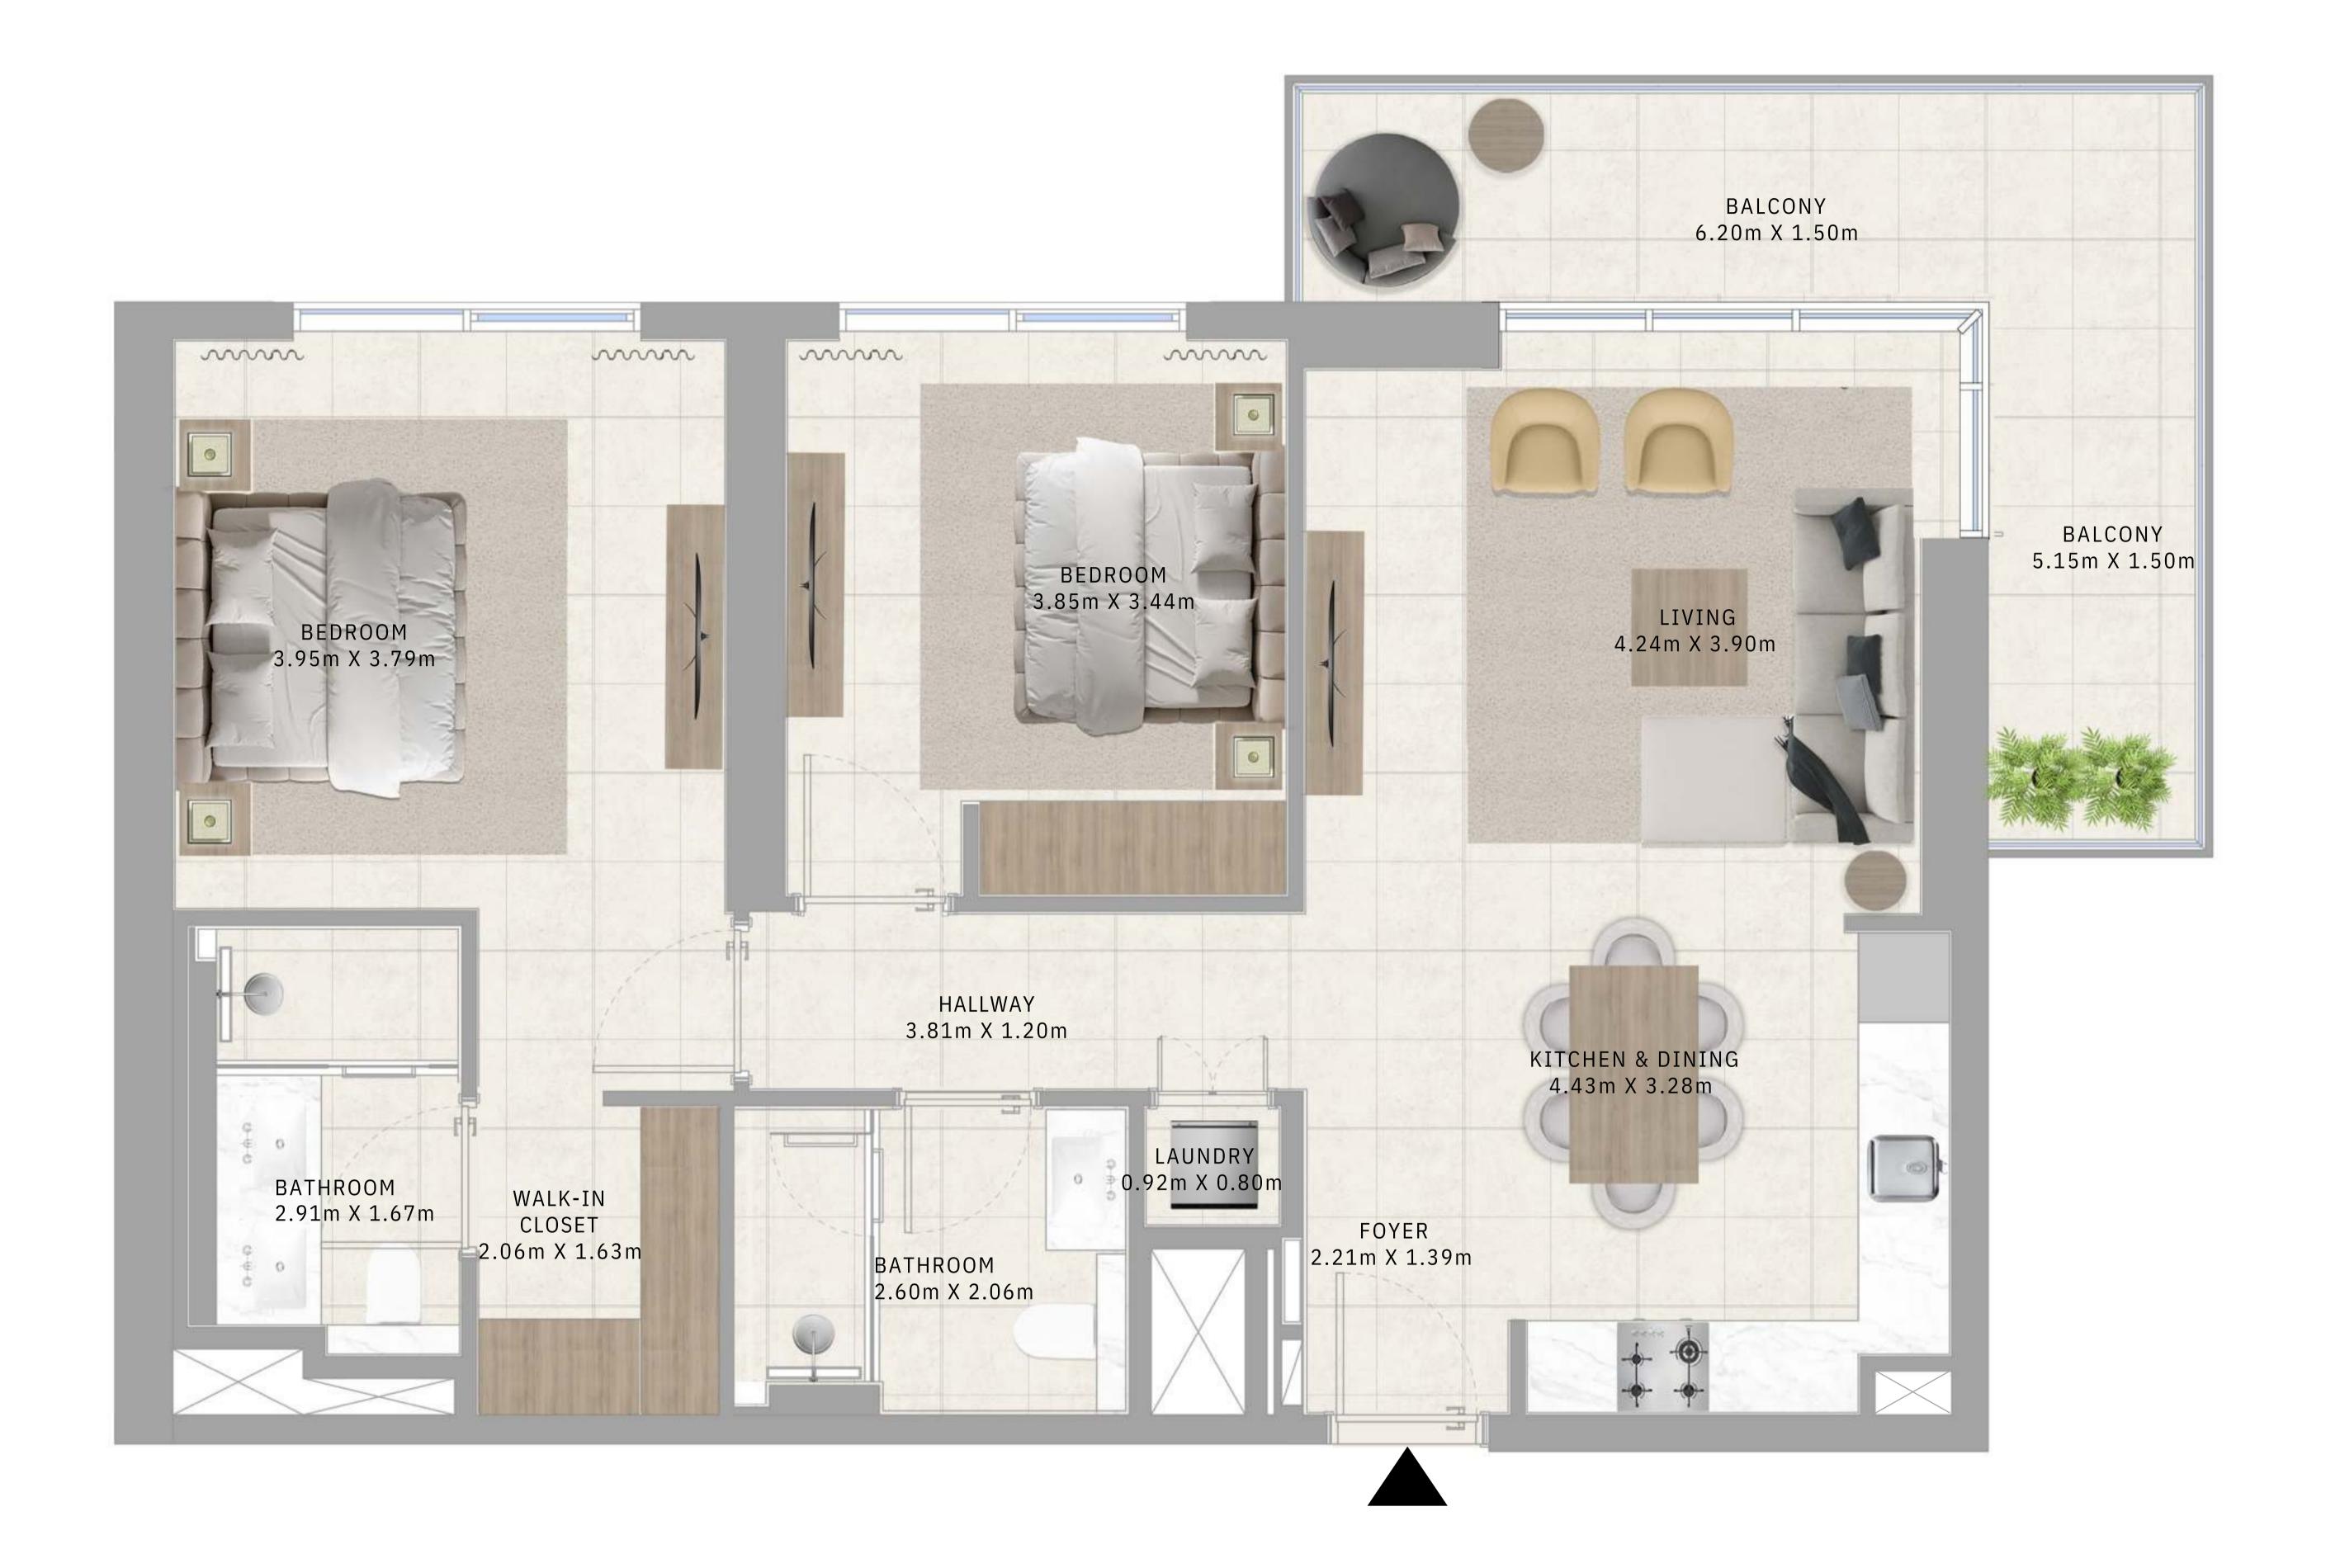

# BUILDING A 2 BEDROOM TYPE 2

#### UNITS

TOTAL AREA

APO7, A107, A207, A307, A407, A507, A607, A707, A807, A907, A1007, A1107, A1207, A1307, A1407, A1507, A1607, A1707, A1807, A1907

1171.22 - 1176.39 SQ.FT.

SUITE AREA1011.27 - 1016.44 SQ.FT.93.95 - 94.43 SQ.M.

BALCONY AREA 159.95 SQ.FT. 14.86 SQ.M.

108.81 - 109.29 SQ.M.

FLOOR PLAN 1. All dimensions are in imperial and metric, and measured from finish to finish excluding construction tolerances. 2. All materials, dimensions, and drawings are approximate only. 3. Information is subject to change without notice, at developer's absolute discretion. 4. Actual area may vary from the stated area. 5. Drawings not to scale. 6. All images used are for illustrative purposes only and do not represent the actual size, features, specifications, fittings, and furnishings. 7. The developer reserves the right to make revisions / alterations, at it's absolute discretion, without any liability whatsoever.