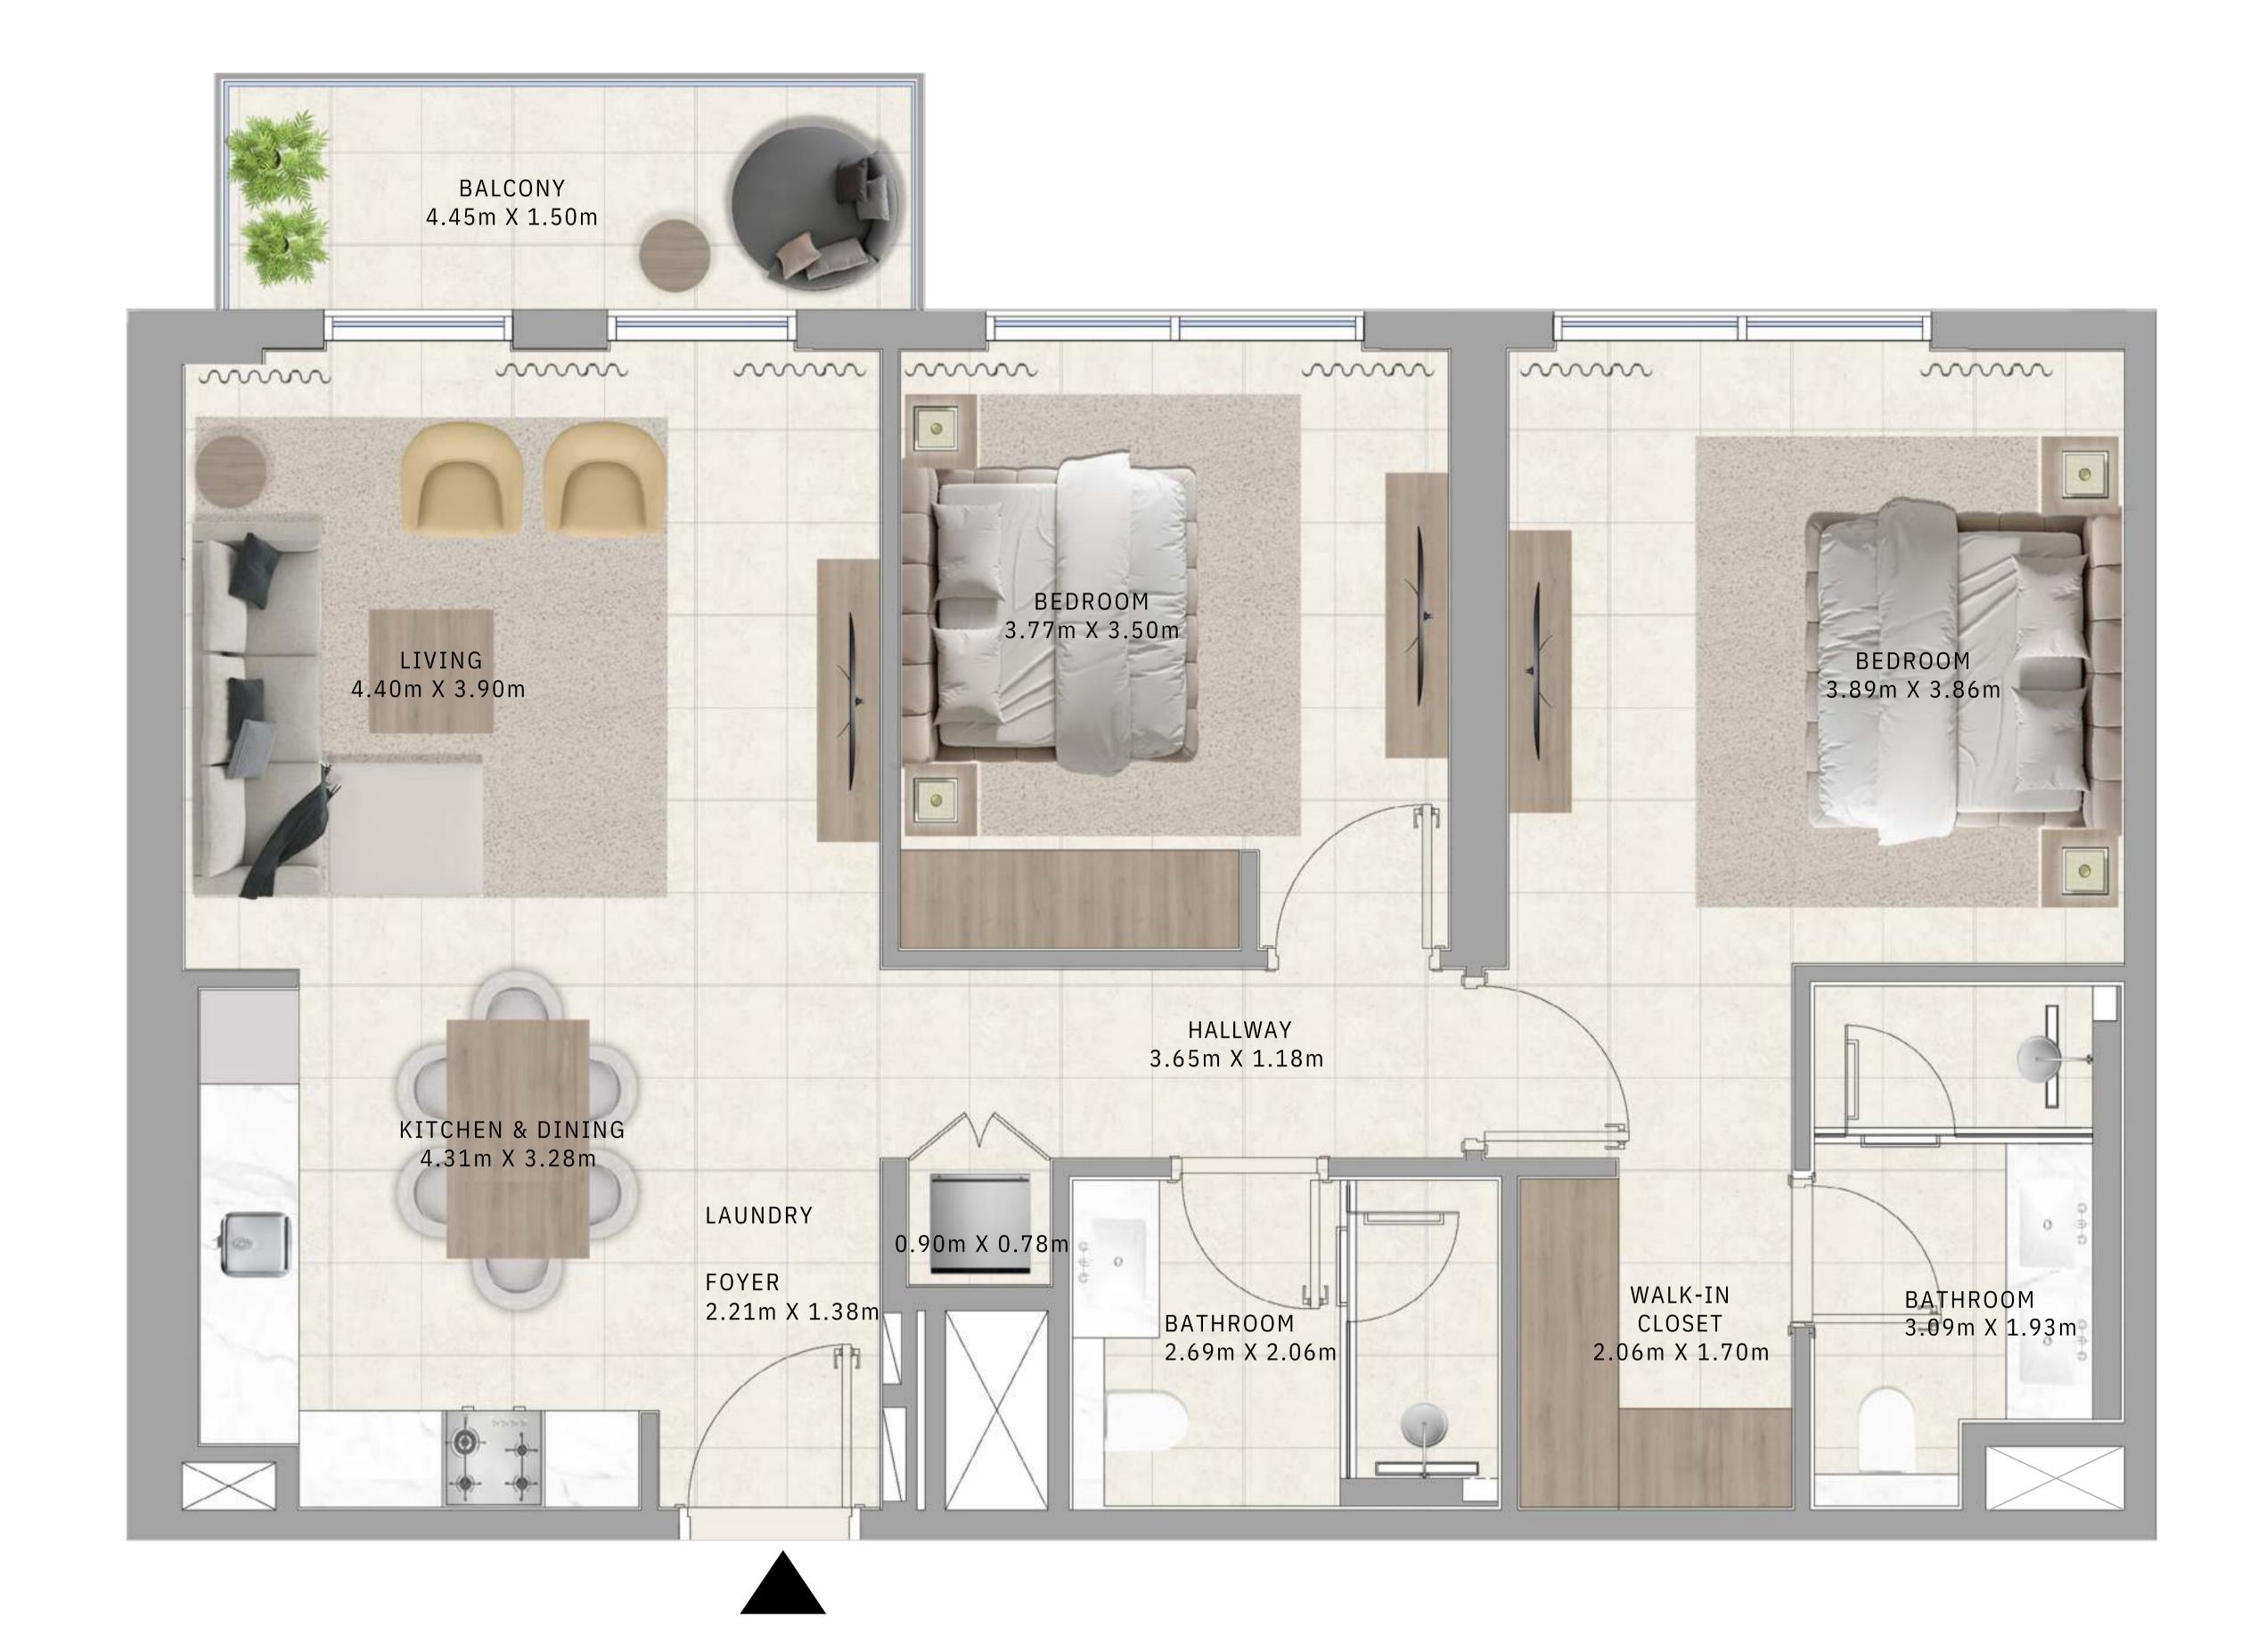

## BUILDING A 1 BEDROOM TYPE 3

#### UNITS

AP01, A101, A201, A301, A401, A501, A601, A701, A801, A901, A1001, A1101, A1201, A1301, A1401, A1501, A1601, A1701, A1801, A1901

KEY PLANS

| SUITE AREA   | 655.20 TO 658.86 SQ.FT. | 60.87 TO 61.21 SQ.M. |
|--------------|-------------------------|----------------------|
| BALCONY AREA | 65.88 SQ.FT.            | 6.12 SQ.M.           |
| TOTAL AREA   | 721.08 TO 724.74 SQ.FT. | 66.99 TO 67.33 SQ.M. |