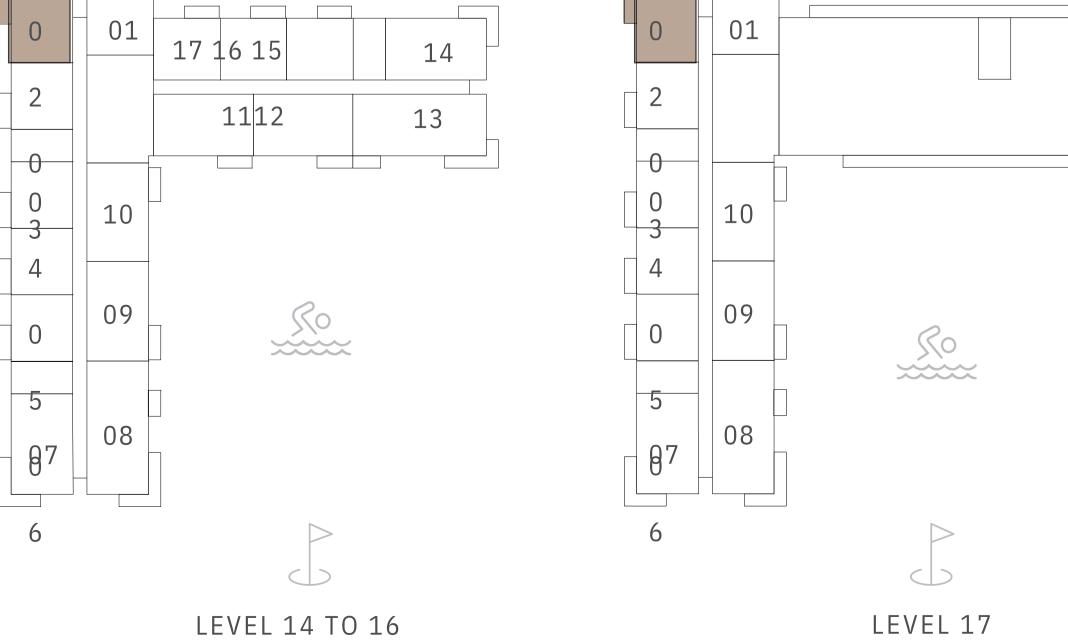

KEY PLANS

DUBAI HILLS ESTATE

# ROOF 19 18 17 16 15 14 0 01 18 1716 15 12 13 14 0 0 1 5 0 08 87 88 BASEMENT LEVEL 2 TO 13

RESIDENCE

DUBAI HILLS ESTATE