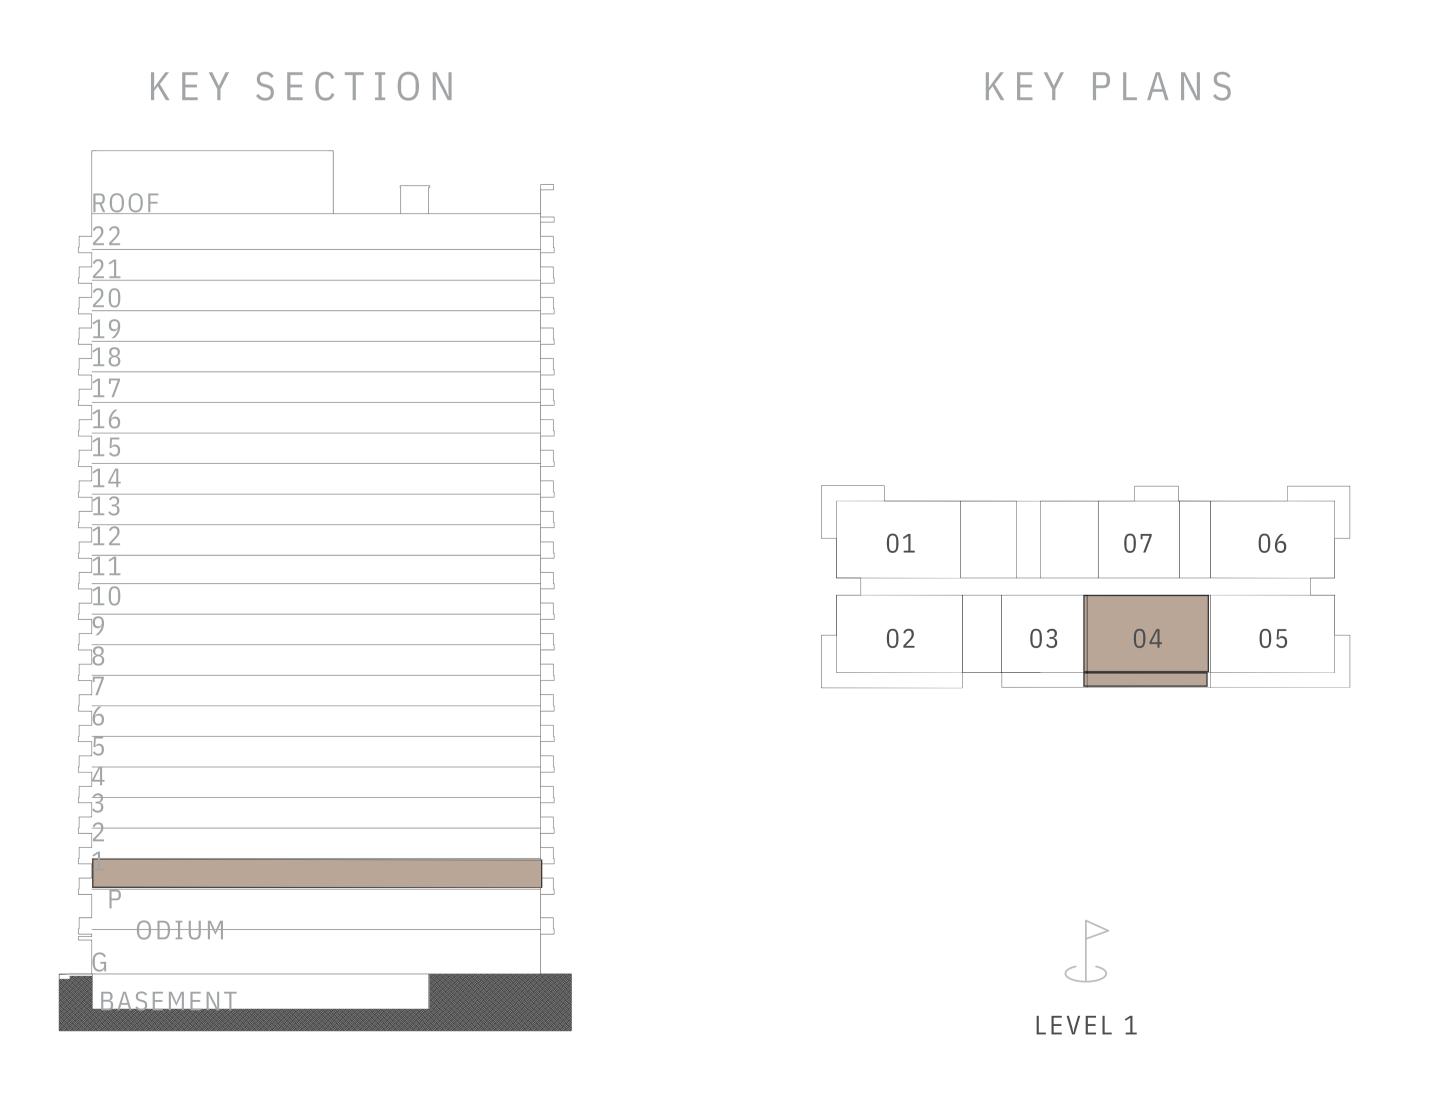

#### UNITS

APO2, A1O2, A2O2, A3O2, A4O2, A5O2, A6O2, A7O2, A8O2, A9O2, A1OO2, A11O2, A1202, A1302, A1402, A1502, A1602, A1702, A1802, A1902

| SUITE AREA   | 673.07 SQ.FT. | 62.53 SQ.M. |
|--------------|---------------|-------------|
| BALCONY AREA | 109.36 SQ.FT. | 10.16 SQ.M. |
| TOTAL AREA   | 782.43 SQ.FT. | 72.69 SQ.M. |