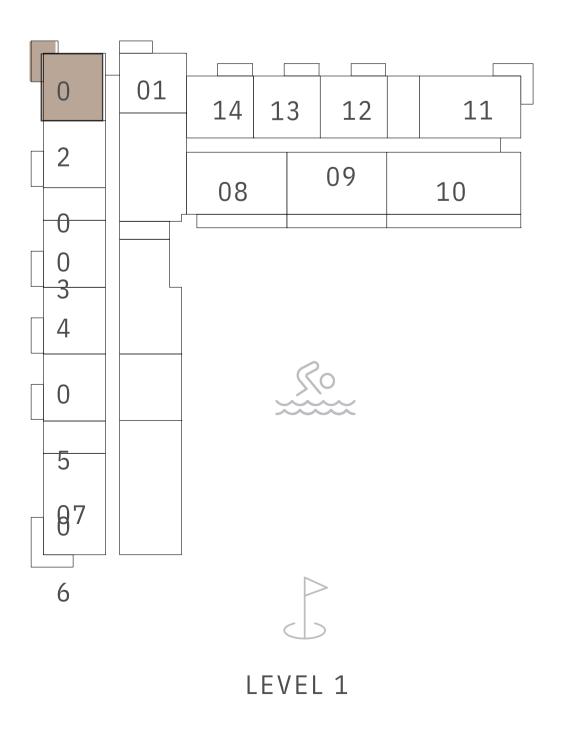

KEY PLANS

DUBAI HILLS ESTATE

# ROOF 19 18 17 16 15 14 0 01 18 1716 15 12 13 14 0 0 1 5 0 08 87 88 BASEMENT LEVEL 2 TO 13

RESIDENCE

DUBAI HILLS ESTATE