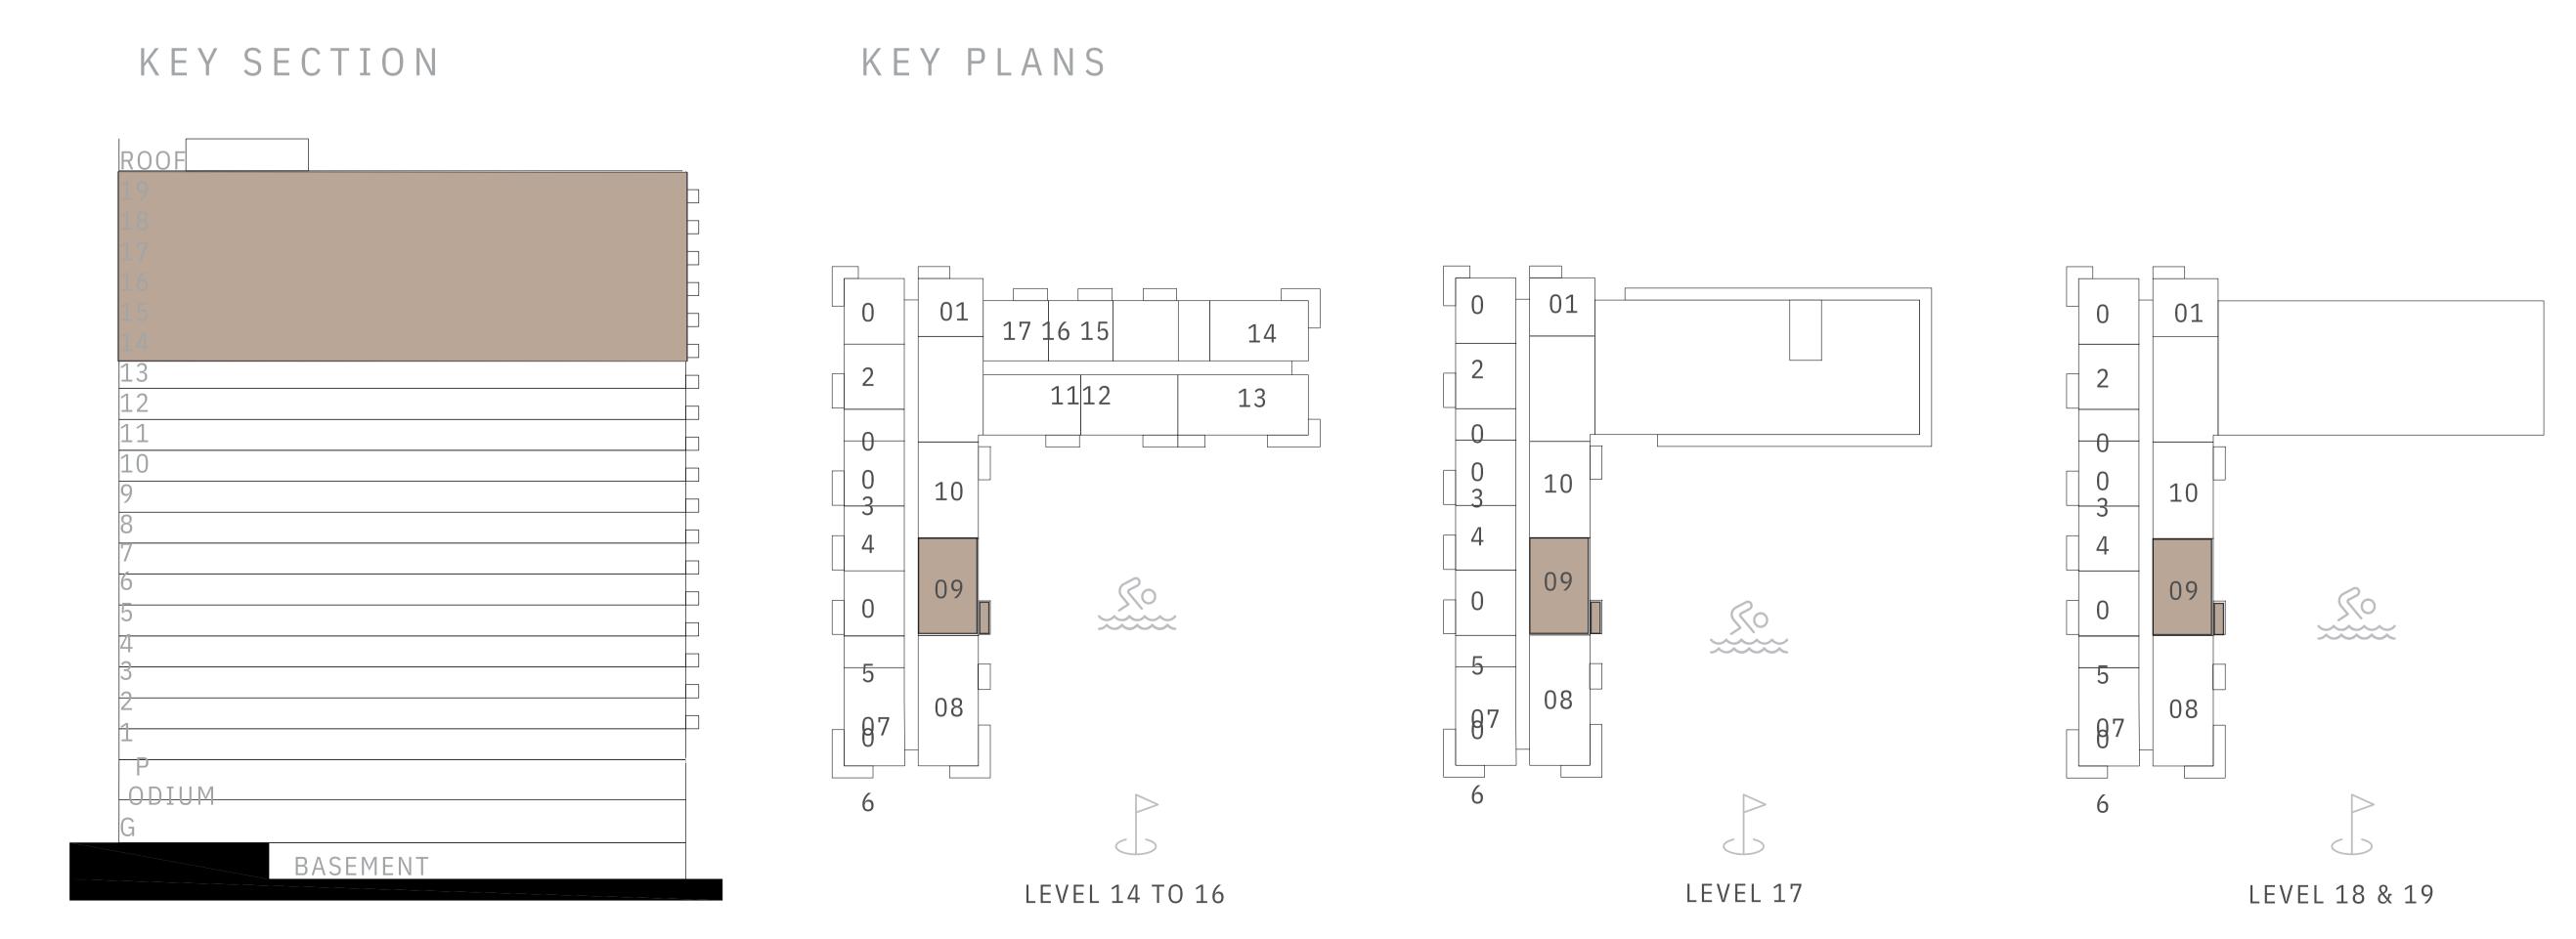

# ROOF 22 21 20 19 18 17 7 01 07 06 02 03 04 05 BASEMENT LEVEL 2 TO 16

DUBAI HILLS ESTATE