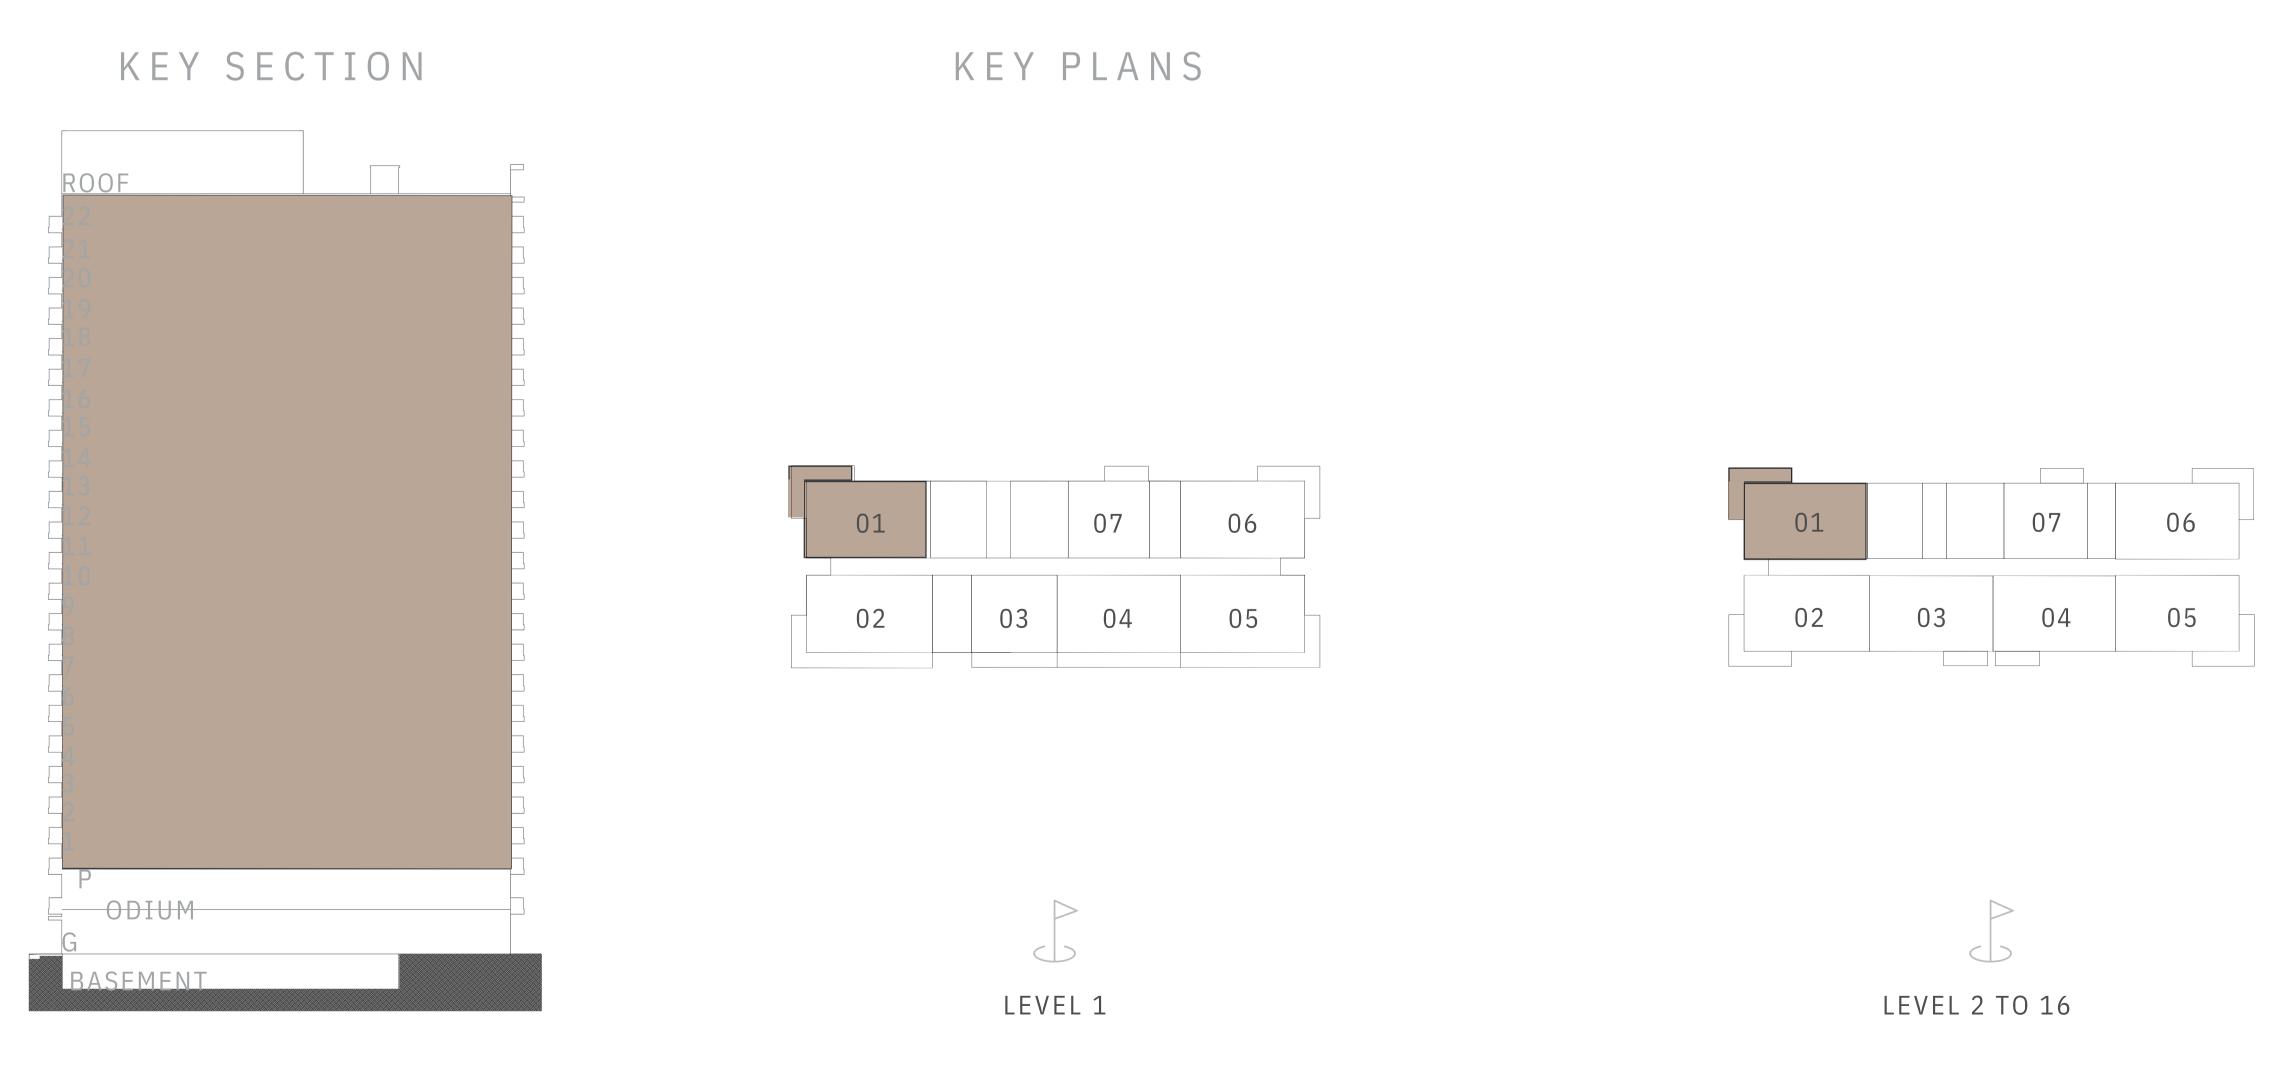

# ROOF 19 18 17 16 15 14 0 01 18 1716 15 12 13 14 0 0 1 5 0 08 87 88 BASEMENT LEVEL 2 TO 13

RESIDENCE

DUBAI HILLS ESTATE