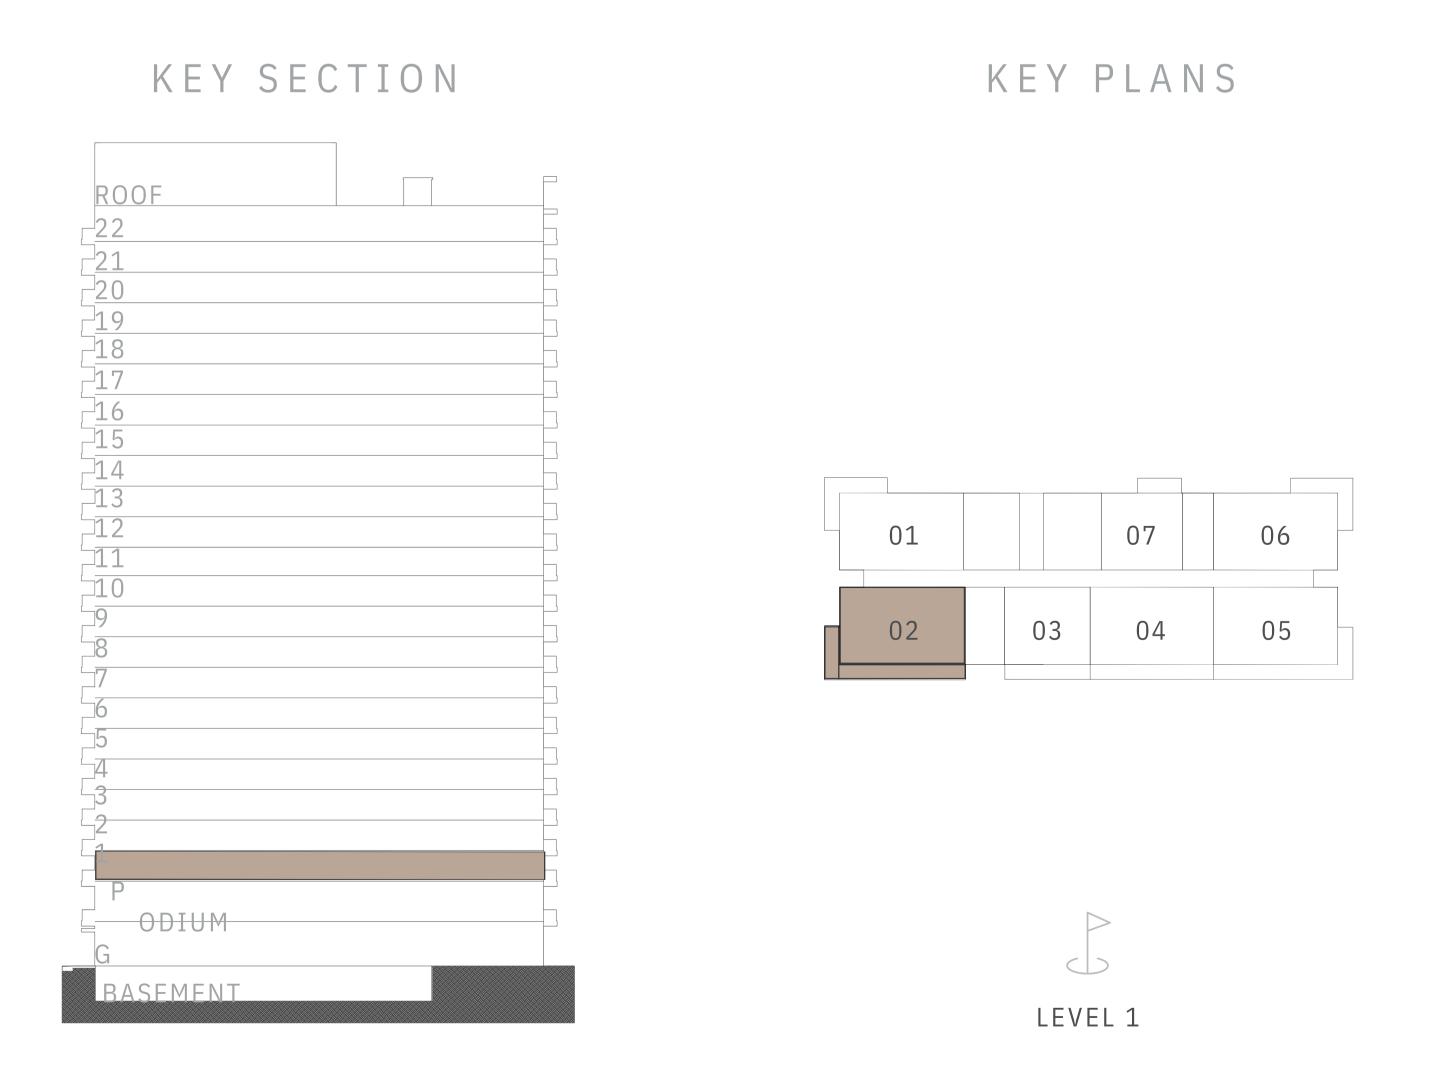

# BUILDING A 1 BEDROOM TYPE 5

UNITS AG01

| SUITE AREA   | 655.31 SQ.FT. | 60.88 SQ.M. |
|--------------|---------------|-------------|
| BALCONY AREA | 127.88 SQ.FT. | 11.88 SQ.M. |
| TOTAL AREA   | 783.19 SQ.FT. | 72.76 SQ.M. |

DUBAI HILLS ESTATE