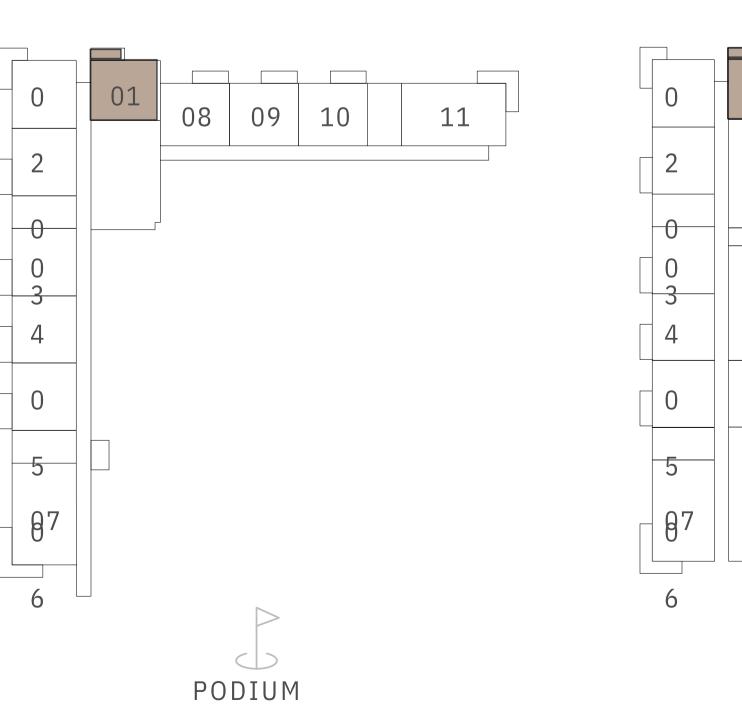

# BUILDING A 1 BEDROOM TYPE 1A

#### UNITS

APO3, APO4, APO5, APO6, A1O3, A1O4, A1O5, A1O6, A2O3, A2O4, A2O5, A2O6, A3O3, A3O4, A3O5, A3O6, A4O3, A4O4, A4O5, A4O6, A5O3, A5O4, A5O5, A5O6, A6O3, A6O4, A6O5, A6O6, A7O3, A7O4, A7O5, A7O6, A8O3, A8O4, A8O5, A8O6, A9O3, A9O4, A9O5, A9O6, A1OO3, A1OO4, A1OO5, A1OO6, A11O3, A11O4, A11O5, A11O6, A12O3, A12O4, A12O5, A12O6, A13O3, A13O4, A13O5, A13O6, A14O3, A14O4, A14O5, A14O6, A15O3, A15O4, A15O5, A15O6, A16O3, A16O4, A16O5, A16O6, A17O3, A17O4, A17O5, A17O6, A18O3, A18O4, A18O5, A18O6, A19O3, A19O4, A19O5, A19O6

SUITE AREA672.96 TO 677.05 SQ.FT.62.52 TO 62.90 SQ.M.

| BALCONY AREA | 71.36 SQ.FT.            | 6.63 SQ.M.           |
|--------------|-------------------------|----------------------|
| TOTAL AREA   | 744.32 TO 748.41 SQ.FT. | 69.15 TO 69.53 SQ.M. |