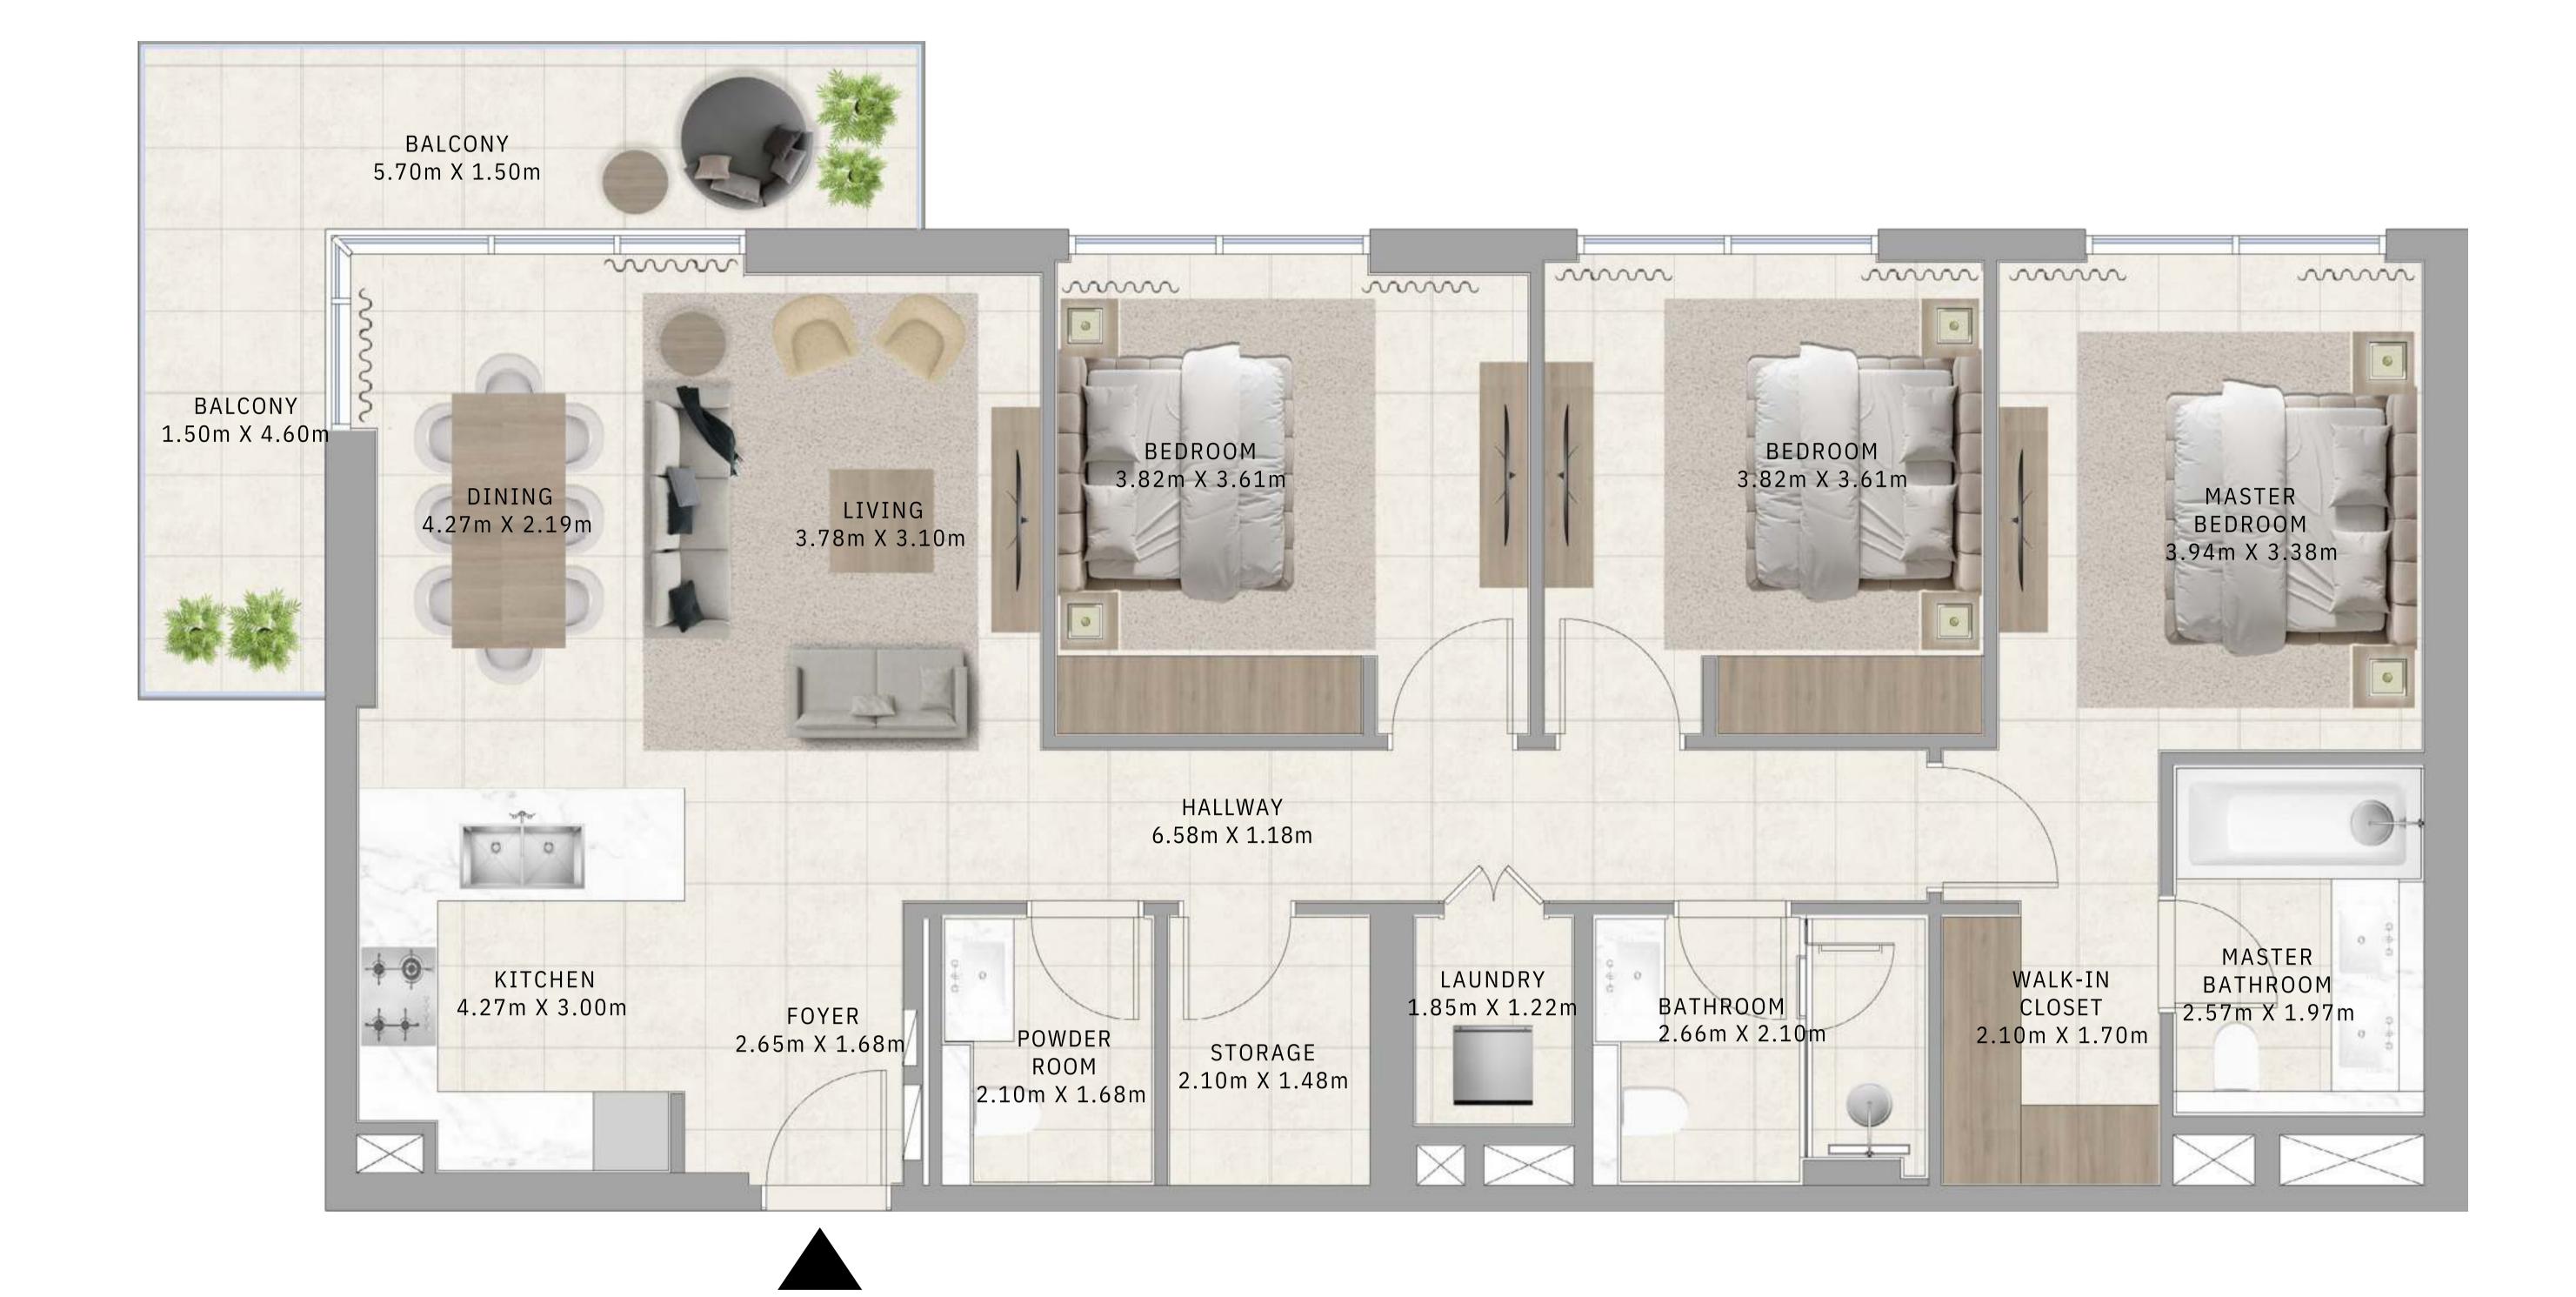

# BUILDING A 2 BEDROOM TYPE 1

UNITS

AP11, A111, A215, A315, A415, A515, A615, A715, A815, A915, A1015, A1115, A1215, A1315, A1414, A1514, A1614

SUITE AREA1011.38 - 1016.54 SQ.FT.93.96 - 94.44 SQ.M.

BALCONY AREA 137.46 SQ.FT. 12.77 SQ.M.

TOTAL AREA 1148.84 - 1154.00 SQ.FT. 106.73 - 107.21 SQ.M.

RESIDENCE

DUBAI HILLS ESTATE