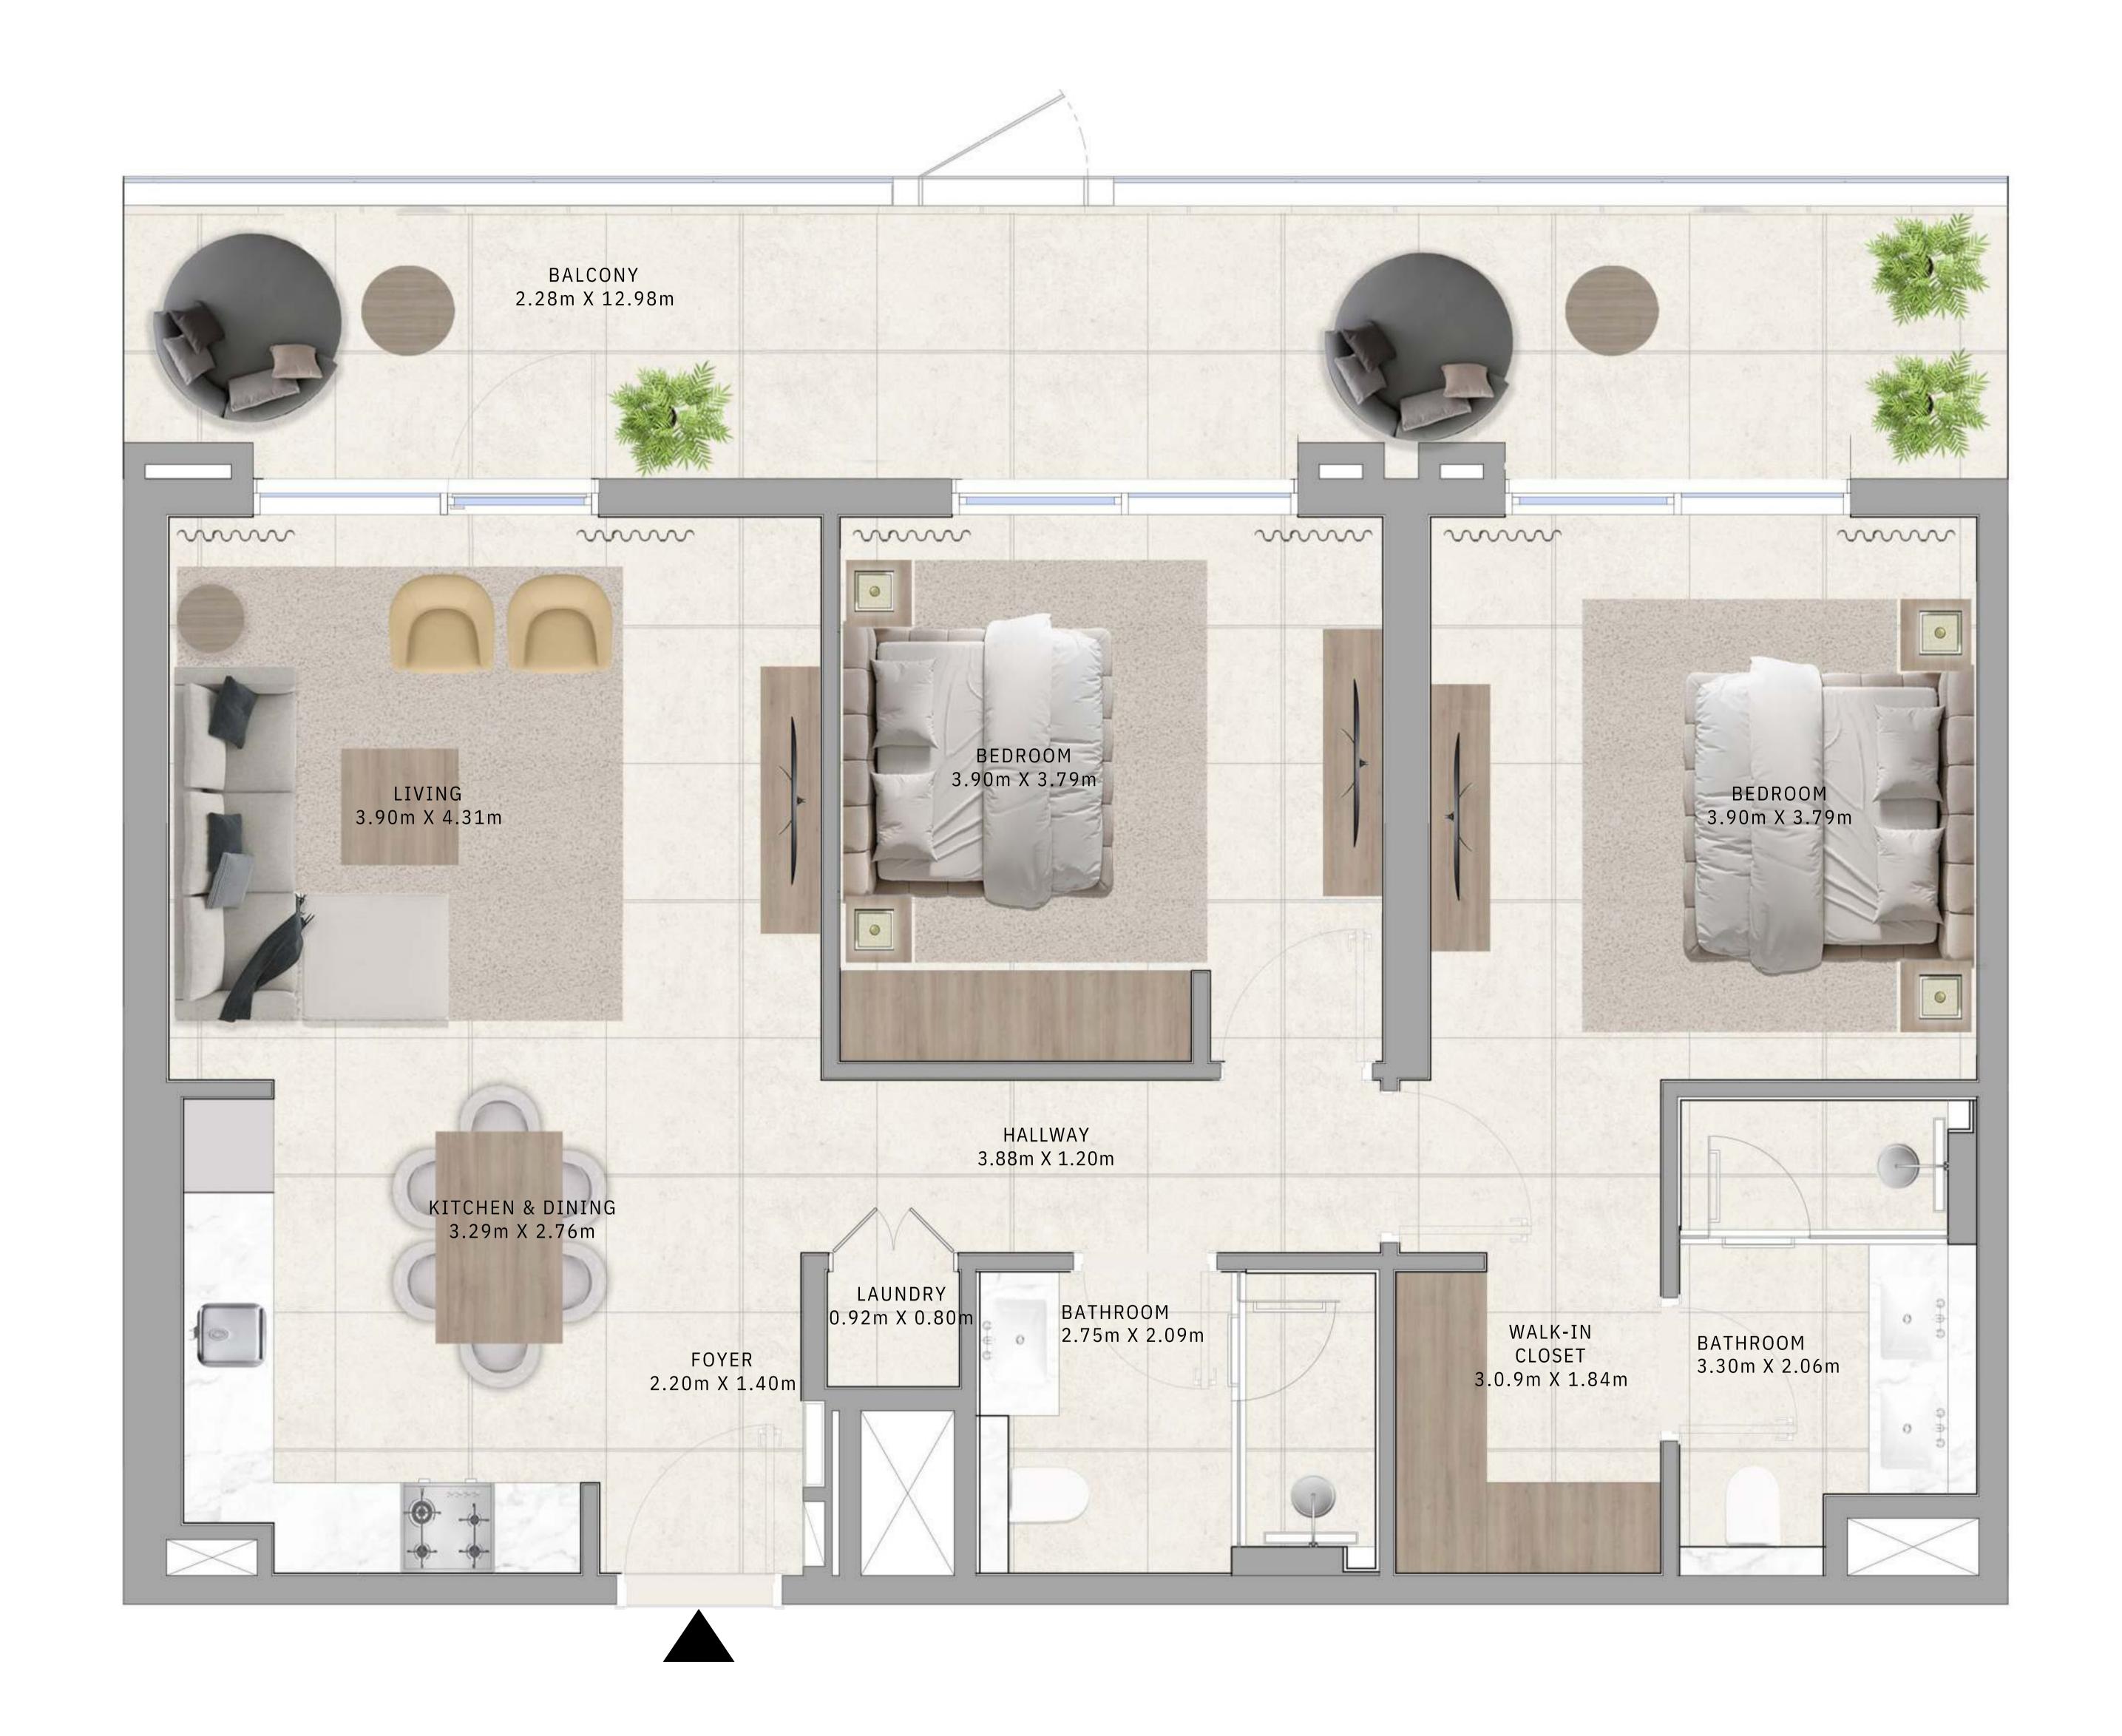

# BUILDING A 2 BEDROOM TYPE 1

UNITS

AP11, A111, A215, A315, A415, A515, A615, A715, A815, A915, A1015, A1115, A1215, A1315, A1414, A1514, A1614

SUITE AREA1011.38 - 1016.54 SQ.FT.93.96 - 94.44 SQ.M.

BALCONY AREA 137.46 SQ.FT. 12.77 SQ.M.

TOTAL AREA 1148.84 - 1154.00 SQ.FT. 106.73 - 107.21 SQ.M.

RESIDENCE

DUBAI HILLS ESTATE