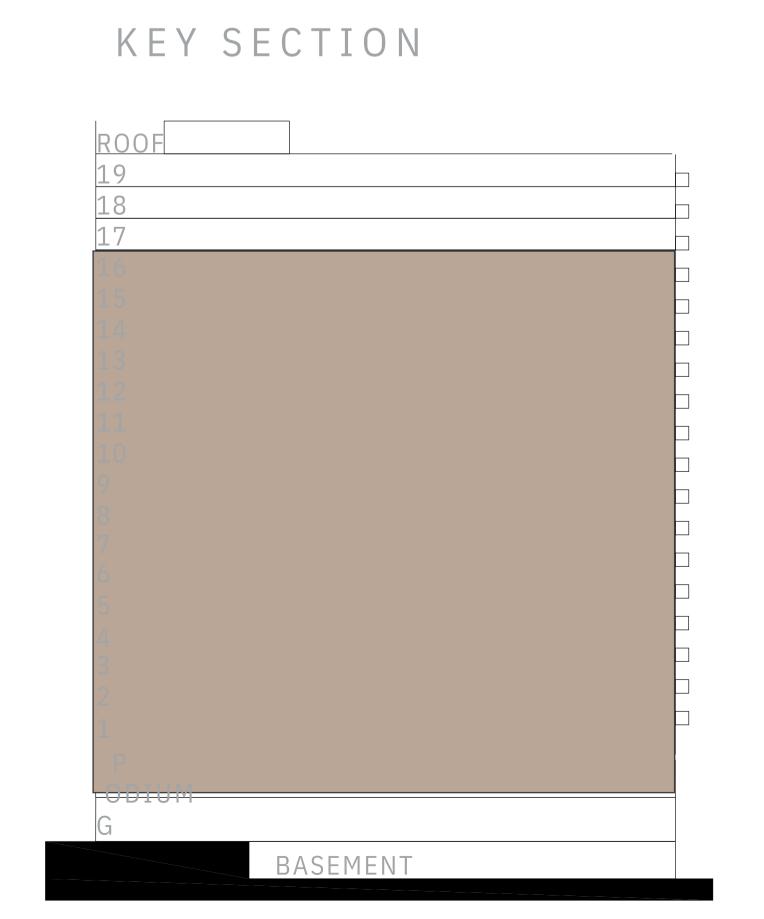

# ROOF 19 18 17 16 15 14 0 01 18 1716 15 12 13 14 0 0 1 5 0 08 87 88 BASEMENT LEVEL 2 TO 13

RESIDENCE

DUBAI HILLS ESTATE