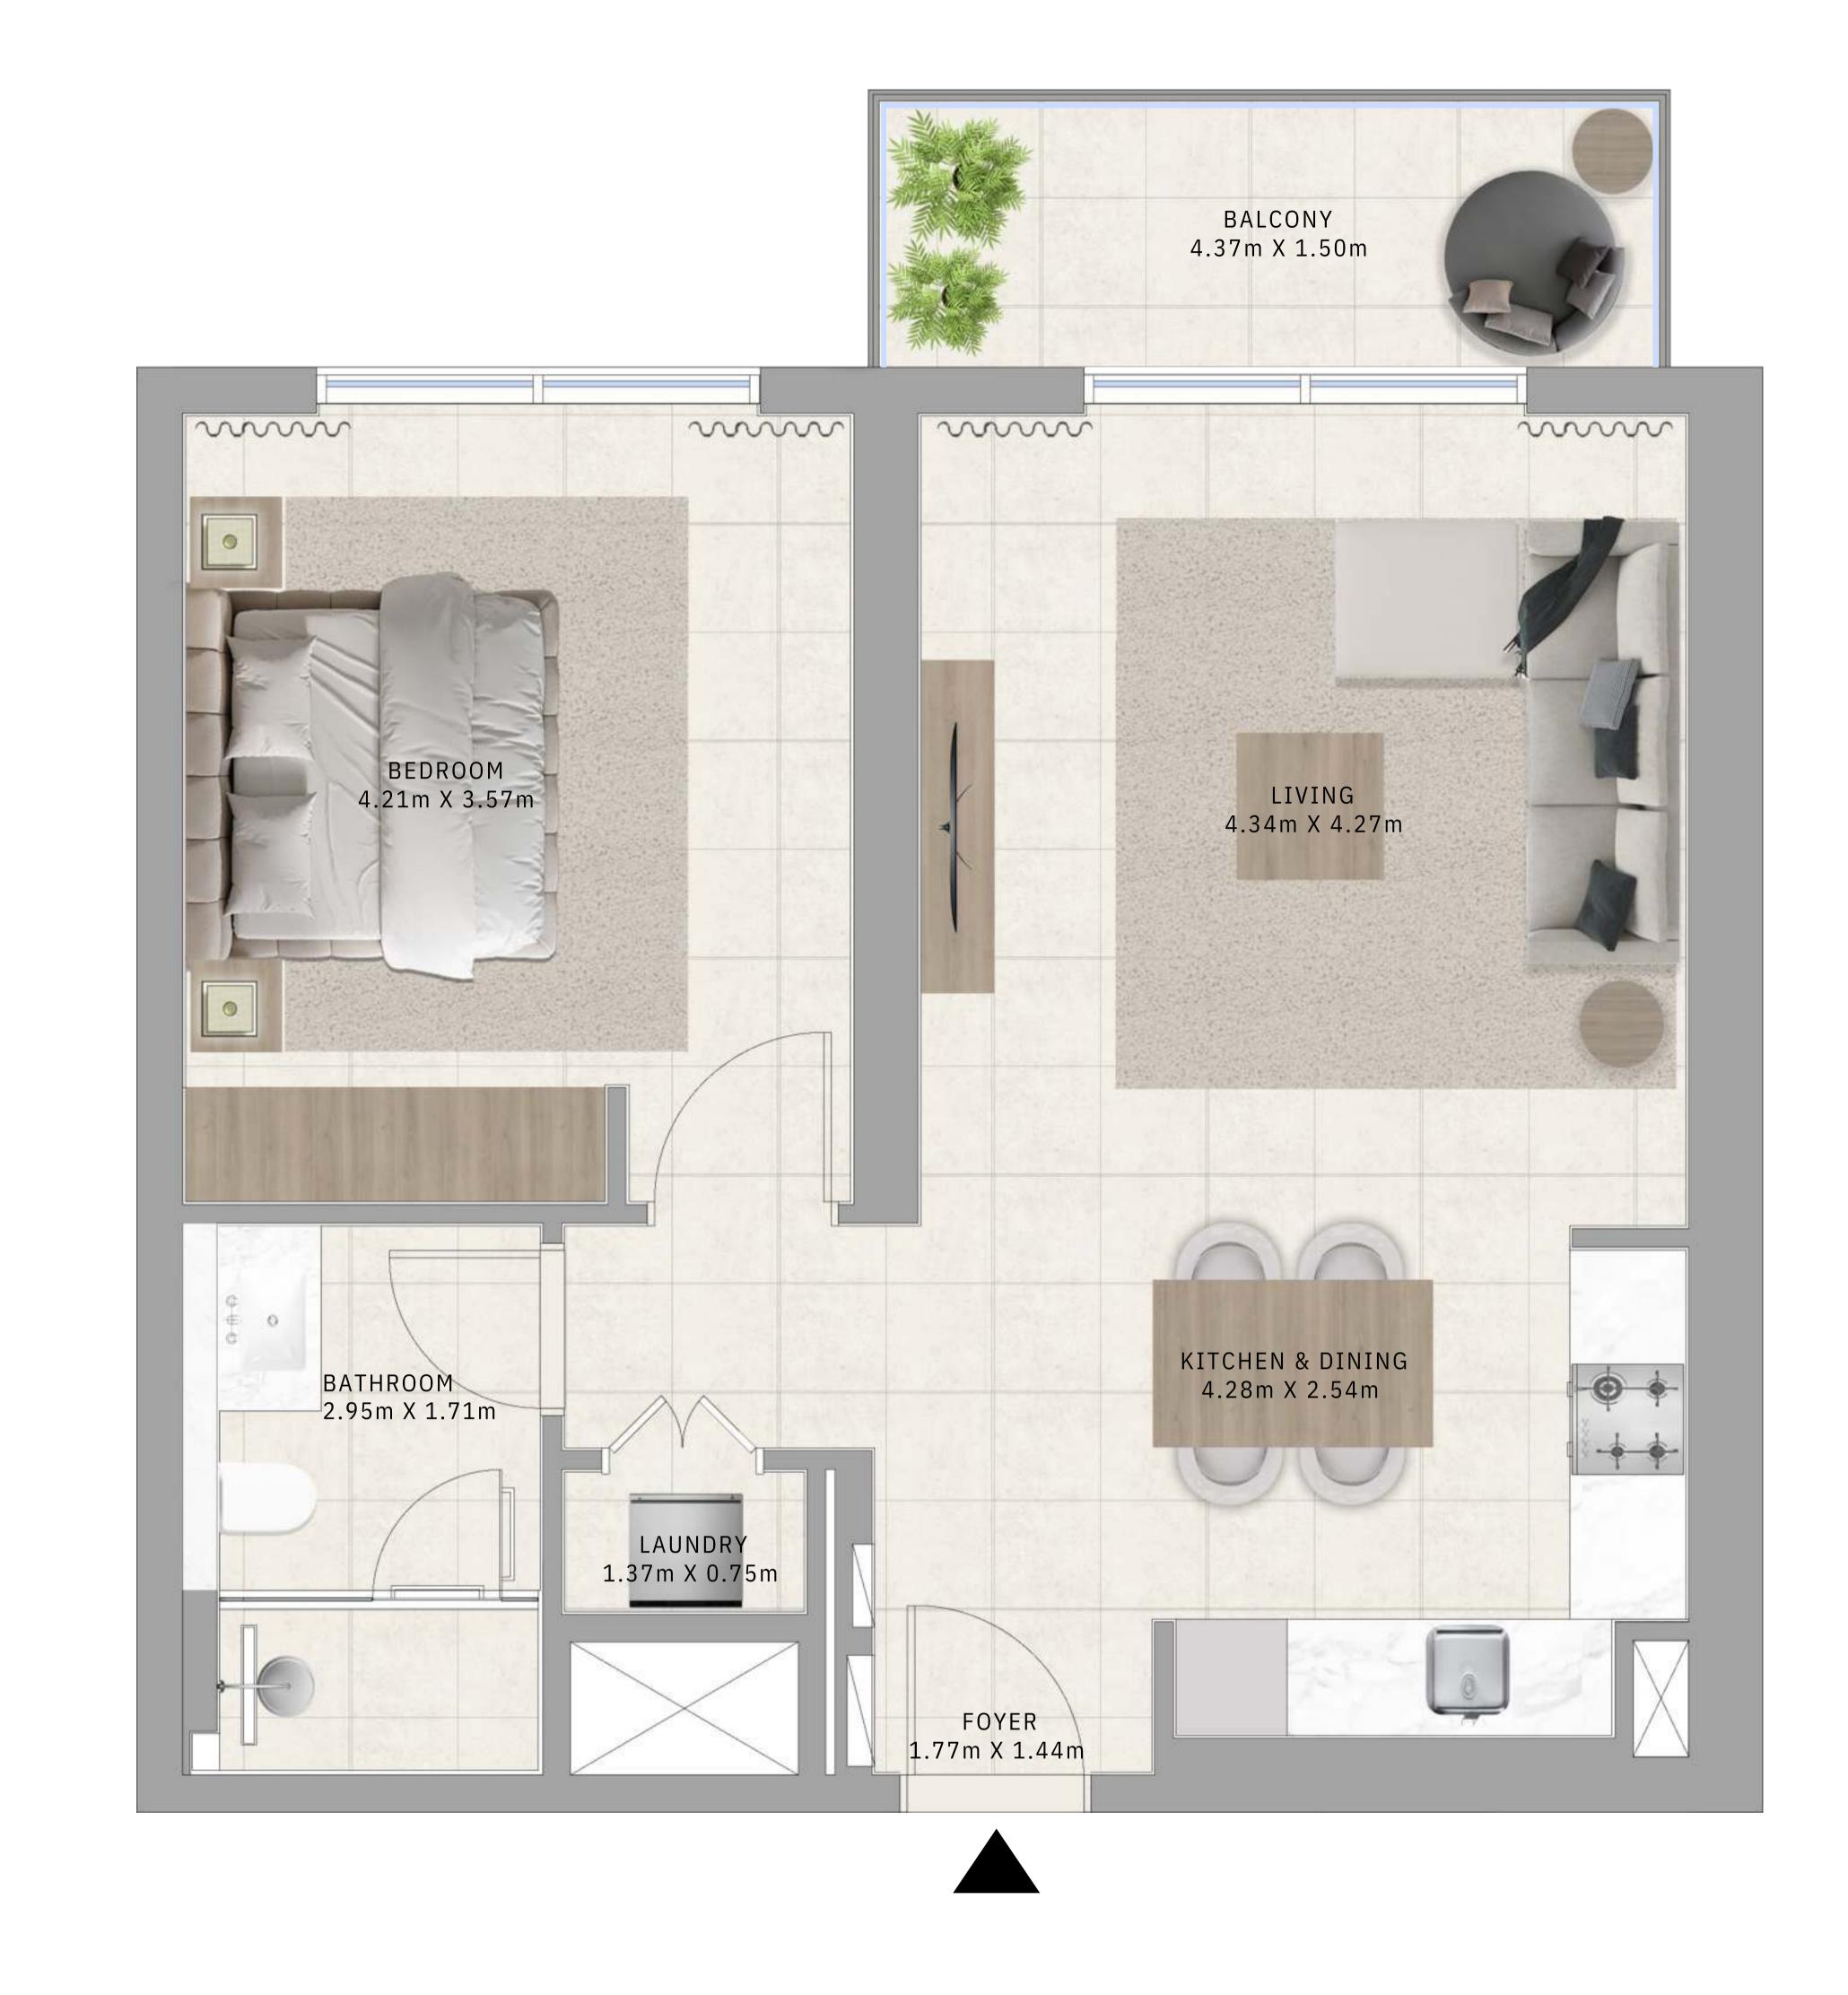

# BUILDING B 1 BEDROOM TYPE 1

UNIT

BP02, B107, B207, B307, B407, B507, B607, B707, B807, B907, B1007, B1107, B1207, B1307, B1407, B1507, B1607, B1706, B1806, B1906, B2006, B2106, B2206 SUITE AREA670.48 - 675.87 SQ.FT.62.29 - 62.79 SQ.M.

| BALCONY AREA | 72.12 SQ.FT.           | 6.70 SQ.M.          |
|--------------|------------------------|---------------------|
| TOTAL AREA   | 742.60 - 747.99 SQ.FT. | 68.99 - 69.49 SQ.M. |

DUBAI HILLS ESTATE