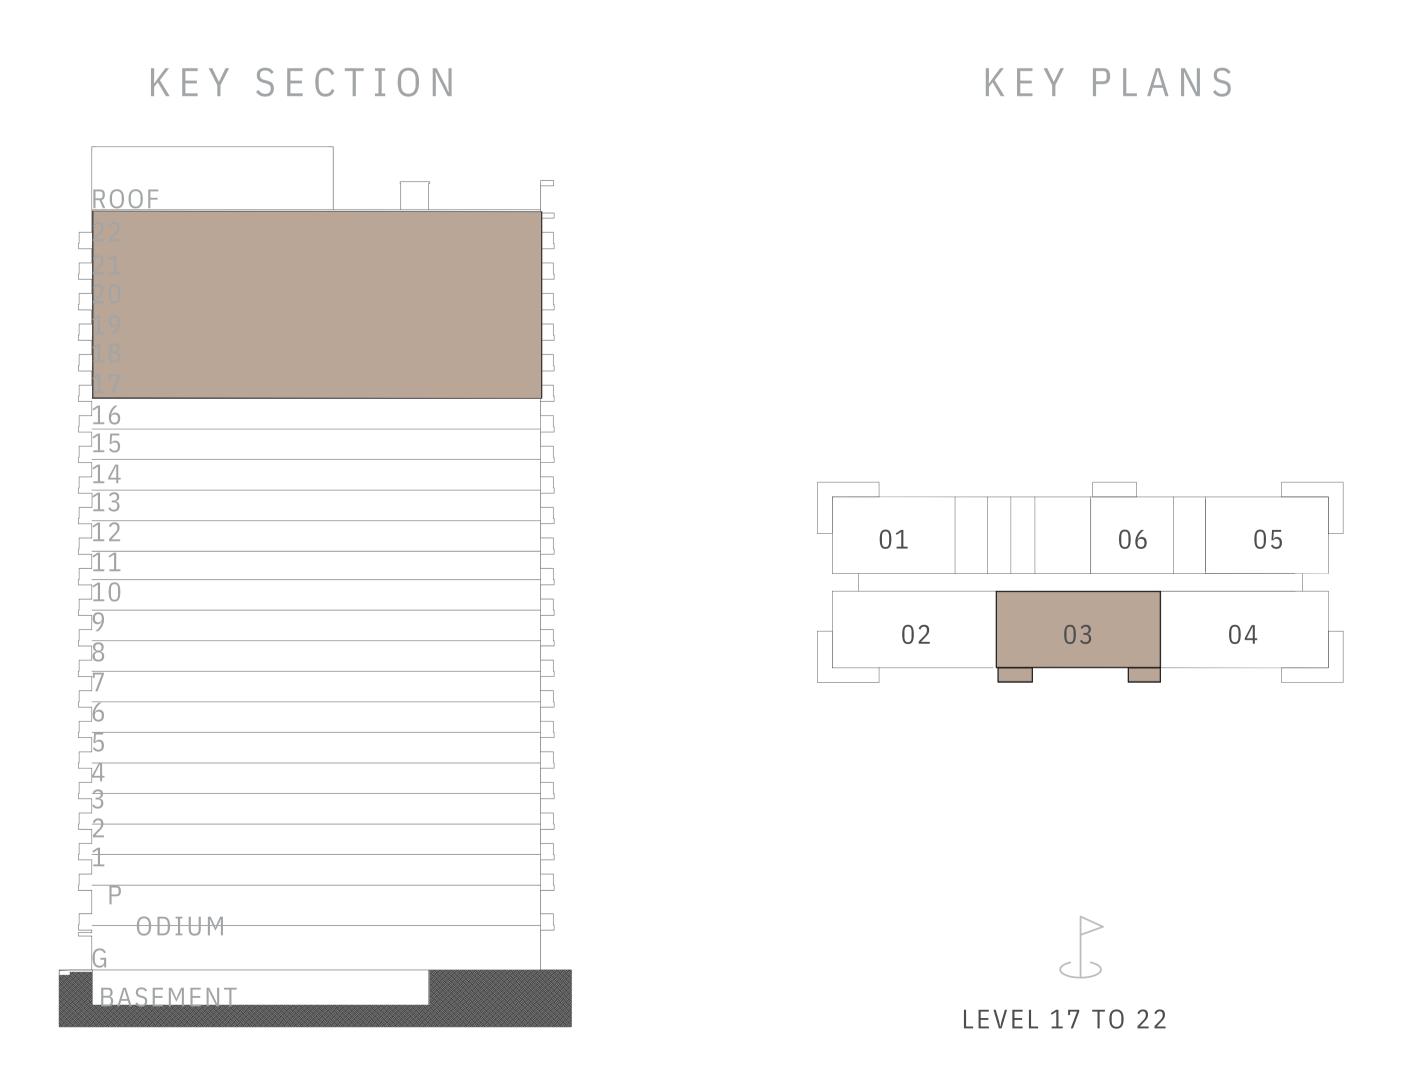

# ROOF 22 21 20 19 18 17 7 01 07 06 02 03 04 05 BASEMENT LEVEL 2 TO 16

DUBAI HILLS ESTATE